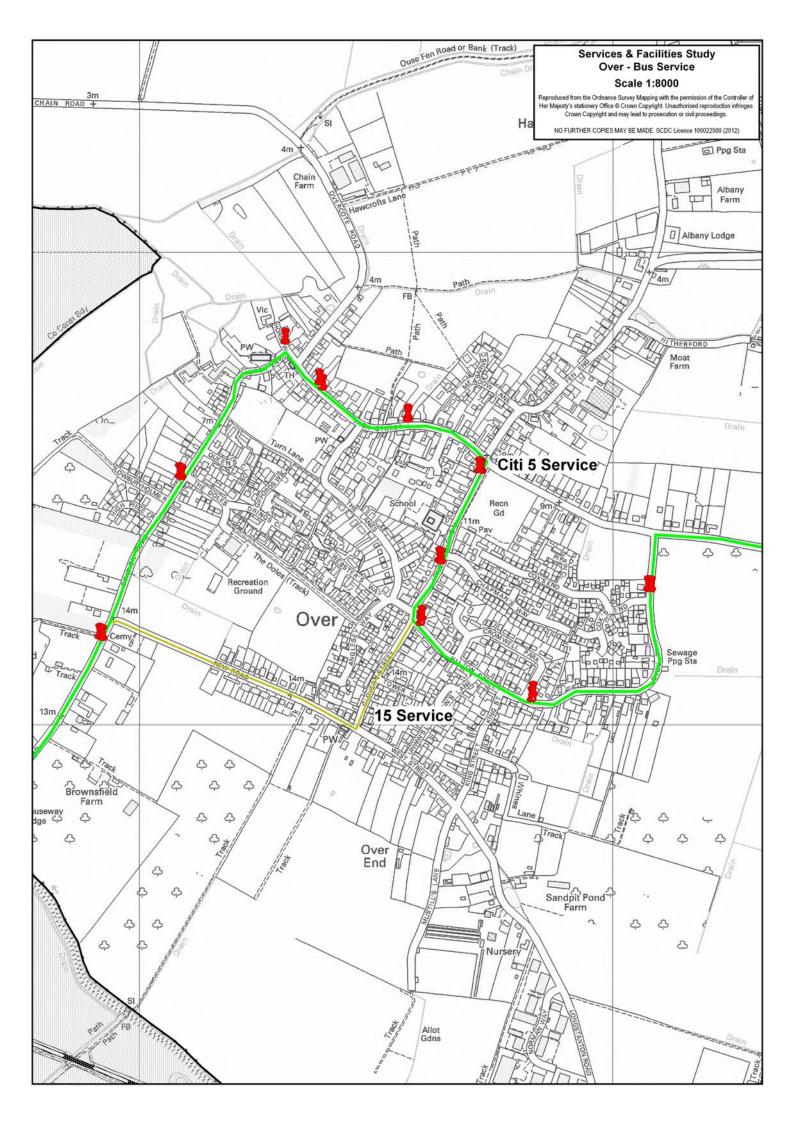

# A) Summary Bus Service

| Cambridge / Market Town | Monday – Friday<br>Frequency | Saturday<br>Frequency | Sunday<br>Frequency |
|-------------------------|------------------------------|-----------------------|---------------------|
| To / From Cambridge     | Hourly                       | Hourly                | No Service          |
| To / From St. Ives      | Hourly                       | Hourly                | No Service          |

# B) Detailed Bus Service

| Monday - Friday            |         |           |            |             |             |
|----------------------------|---------|-----------|------------|-------------|-------------|
| Cambridge / Market<br>Town | Service | 7:00-9:29 | 9:30-16:29 | 16:30-18:59 | 19:00-23:00 |
| To Cambridge               | Citi 5  | Hourly    | Hourly     | 1 Bus       | No Service  |
| From Cambridge             | Citi 5  | Hourly    | Hourly     | Hourly      | No Service  |
| To St. Ives                | Citi 5  | Hourly    | Hourly     | 1 Bus       | No Service  |
| From St. Ives              | Citi 5  | 2 Buses   | Hourly     | 1 Bus       | No Service  |

| Saturday                   |         |           |            |             |             |
|----------------------------|---------|-----------|------------|-------------|-------------|
| Cambridge / Market<br>Town | Service | 7:00-9:29 | 9:30-16:29 | 16:30-18:59 | 19:00-23:00 |
| To Cambridge               | Citi 5  | Hourly    | Hourly     | 1 Bus       | No Service  |
| From Cambridge             | Citi 5  | Hourly    | Hourly     | Hourly      | No Service  |
| To St. Ives                | Citi 5  | Hourly    | Hourly     | 1 Bus       | No Service  |
| From St. Ives              | Citi 5  | 2 Buses   | Hourly     | 1 Bus       | No Service  |

| Sunday                     |         |            |  |
|----------------------------|---------|------------|--|
| Cambridge / Market<br>Town | Service | 9:00-18:00 |  |
| To Cambridge               | Citi 5  | No Service |  |
| From Cambridge             | Citi 5  | No Service |  |

| Sunday                     |         |            |  |
|----------------------------|---------|------------|--|
| Cambridge / Market<br>Town | Service | 9:00-18:00 |  |
| To St. Ives                | Citi 5  | No Service |  |
| From St. Ives              | Citi 5  | No Service |  |

# C) Journey Duration

| Cambridge / Market<br>Town | Service | Timetabled Journey Time | Bus Stops                                             |
|----------------------------|---------|-------------------------|-------------------------------------------------------|
| To / From<br>Cambridge     | Citi 5  | 51 / 53 Minutes         | Over, Willingham Road –<br>Cambridge, Emmanuel Street |
| To / From St. Ives         | Citi 5  | 28 / 30 Minutes         | Over, Willingham Road – St. Ives, Bus Station         |