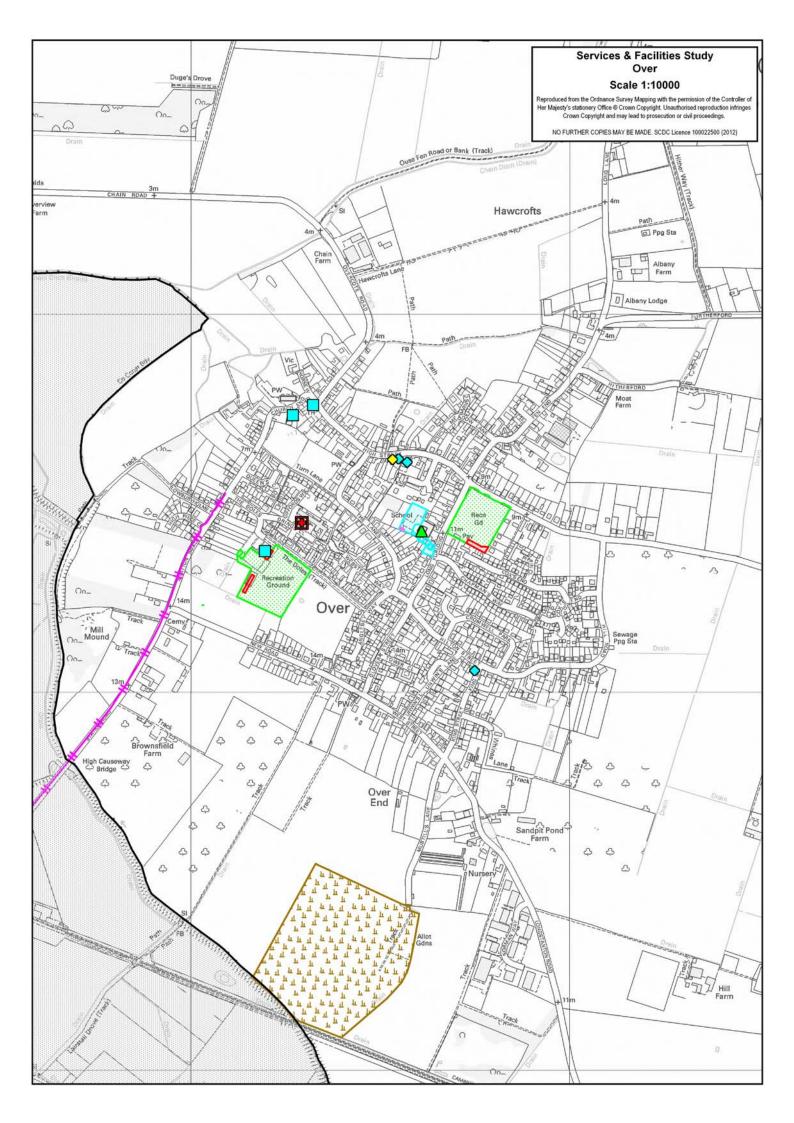

# **Services**

| Education                                                                                                                 |                             |                 |  |  |
|---------------------------------------------------------------------------------------------------------------------------|-----------------------------|-----------------|--|--|
| Secondary School (catchment)                                                                                              |                             |                 |  |  |
| Over does not contain a secondary school but is located within the catchment area for Swavesey Village College, Swavesey. |                             |                 |  |  |
| Primary School                                                                                                            |                             |                 |  |  |
| Address                                                                                                                   | Planned Admission<br>Number | School Capacity |  |  |
| Over Primary School, Long Furlong, Over                                                                                   | 40                          | 280             |  |  |

| Emergency Services                             |
|------------------------------------------------|
| There are no emergency services based in Over. |

| General Practitioner              |                            |            |                            |                            |          |        |
|-----------------------------------|----------------------------|------------|----------------------------|----------------------------|----------|--------|
| The Surgery, 1 Drings Close, Over |                            |            |                            |                            |          |        |
| Surgery Op                        | Surgery Opening Hours      |            |                            |                            |          |        |
| Monday                            | Tuesday                    | Wednesday  | Thursday                   | Friday                     | Saturday | Sunday |
| 9:00-12:00;<br>14:00-17:30        | 9:00-12:00;<br>16:00-18:30 | 9:00-11:30 | 9:00-12:00;<br>14:00-17:30 | 9:00-11:30;<br>14:00-17:30 | Closed   | Closed |

#### **Post Office**

There is no post office service based in Over.

| Other Services & Facilities |                                          |  |
|-----------------------------|------------------------------------------|--|
| Shopping & Retail           | Address                                  |  |
| Hairdressers                | Images, 29 High Street, Over             |  |
| Pet and Animal Feeds        | Highgate Farm, Willingham Road, Over     |  |
| Other Service / Facility    | Address                                  |  |
| Garage                      | Over Garage, 27 High Street, Over        |  |
| Public House                | The Admiral Vernon, 31 High Street, Over |  |
| Fublic House                | The Exhibition, 2 King Street, Over      |  |

#### **Sports Centre**

There is no sports centre in Over.

| Children's Equipped Play Area               |                    |                                                                                                                                                          |
|---------------------------------------------|--------------------|----------------------------------------------------------------------------------------------------------------------------------------------------------|
| Address                                     | Size<br>(hectares) | Contents / Description                                                                                                                                   |
| Orwell Recreation Ground, The Doles, Orwell | 0.02               | Overview: Small fenced off play area with a rubberised safety surface intended for children under 6 with a small range of equipment  Classification: LAP |
| Orwell Recreation Ground, The Doles, Orwell | 0.04               | -                                                                                                                                                        |

| Children's Equipped Play Area                     |                    |                                                                                                                                                                   |
|---------------------------------------------------|--------------------|-------------------------------------------------------------------------------------------------------------------------------------------------------------------|
| Address                                           | Size<br>(hectares) | Contents / Description                                                                                                                                            |
| Orwell Recreation Ground, Long<br>Furlong, Orwell | 0.07               | Overview: Small play area with a rubberised safety surface and concrete slabs intended for children under 8 with a large range of equipment  Classification: LEAP |

| Outdoor Sport                                  |                    |                                                                                                             |
|------------------------------------------------|--------------------|-------------------------------------------------------------------------------------------------------------|
| Address                                        | Size<br>(hectares) | Contents / Description                                                                                      |
| Orwell Recreation Ground, The Doles, Orwell    | 2.18               | Overview: Outdoor sport area with pitches for football and cricket, plus a multi-se hard court / Astroturf. |
| Orwell Recreation Ground, Long Furlong, Orwell | 1.52               | Overview: Outdoor sport facilities with pitches for football and cricket, plus a play area                  |

#### Services and Facilities Study March 2012

| Allotments                        |                 |
|-----------------------------------|-----------------|
| Address                           | Size (hectares) |
| Land south of Mustills Lane, Over | 12.34           |

| Village Hall / Community Centre           |                                                                                                                                                    |
|-------------------------------------------|----------------------------------------------------------------------------------------------------------------------------------------------------|
| Address                                   | Information                                                                                                                                        |
| Hall, 75 High Street, Over                | Facilities:  Main Hall (50 sqm)  Kitchen Toilets                                                                                                   |
| Over Community Centre, 16 The Doles, Over | Facilities:  Main Hall (177 sqm)  Meeting Room  Permanent Stage, Bar  Office  Kitchen  Toilets  Changing Facilities  Lounge  Storage Space  Crèche |
| St Marys Church Hall, Church End, Over    | -                                                                                                                                                  |