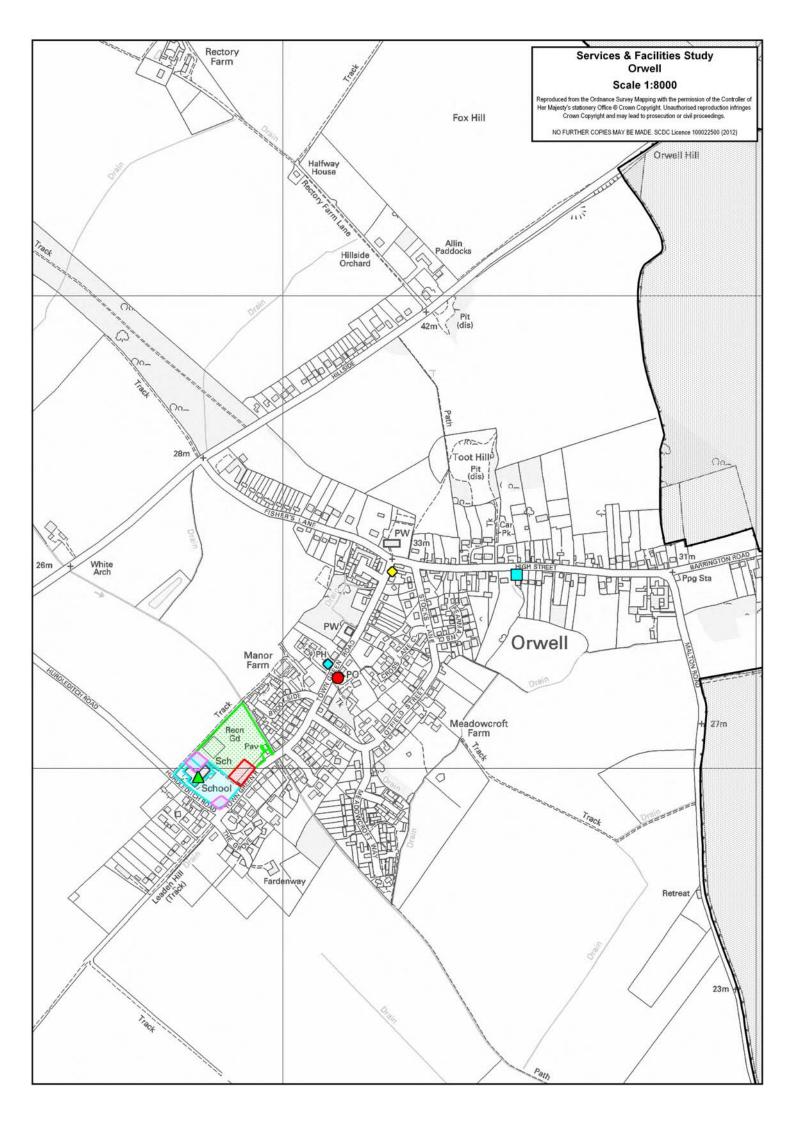

## <u>Services</u>

| Education                                                                                                                           |                |     |  |  |
|-------------------------------------------------------------------------------------------------------------------------------------|----------------|-----|--|--|
| Secondary School (catchment)                                                                                                        |                |     |  |  |
| Orwell does not contain a secondary school but is located within the catchment area for Bassingbourn Village College, Bassingbourn. |                |     |  |  |
| Primary School                                                                                                                      | Primary School |     |  |  |
| Address Planned Admission School Capacity                                                                                           |                |     |  |  |
| Petersfield Church of England Primary<br>School, Hurdleditch Road, Orwell                                                           | 30             | 210 |  |  |

#### **General Practitioner**

There is no general practitioner based in Orwell.

Library

There is no library service based in Orwell.

## <u>Shopping</u>

| Food Store(s)                             |
|-------------------------------------------|
| There are no food stores based in Orwell. |

| Post Office                                              |                                                |            |             |             |            |        |
|----------------------------------------------------------|------------------------------------------------|------------|-------------|-------------|------------|--------|
| Orwell Post                                              | Orwell Post Office, 33 Town Green Road, Orwell |            |             |             |            |        |
| Opening Ho                                               | Opening Hours                                  |            |             |             |            |        |
| Monday Tuesday Wednesday Thursday Friday Saturday Sunday |                                                |            |             |             | Sunday     |        |
| 9:00-13:00;                                              | 9:00-13:00;                                    | 9:00-13:00 | 9:00-13:00; | 9:00-13:00; | 9:00-12:30 | Closed |
| 14:00-17:30                                              | 14:00-17:30                                    | 9.00-13.00 | 14:00-17:30 | 14:00-17:30 | 9.00-12.30 | Closed |

Opening Time Source - The Big Red Directory

| Other Services & Facilities      |                                                 |  |  |
|----------------------------------|-------------------------------------------------|--|--|
| Shopping & Retail Address        |                                                 |  |  |
| Hairdressers                     | Hair Waves, Town Green Road, Orwell             |  |  |
| Other Service / Facility Address |                                                 |  |  |
| АТМ                              | Post Office Limited, 33 Town Green Road, Orwell |  |  |
| Public House                     | The Chequers, 22 Town Green Road, Orwell        |  |  |

### **Recreation**

|                                      | Sports Centre |
|--------------------------------------|---------------|
| There is no sports centre in Orwell. |               |

| Children's Equipped Play Area                   |                    |                                                                                                                                                                                  |  |
|-------------------------------------------------|--------------------|----------------------------------------------------------------------------------------------------------------------------------------------------------------------------------|--|
| Address                                         | Size<br>(hectares) | Contents / Description                                                                                                                                                           |  |
| Orwell Recreation Ground, Town<br>Green, Orwell | 0.16               | Overview:<br>Small play area with a grass and<br>rubberised safety surface intended for<br>children under 8 with a large range of<br>equipment<br><u>Classification:</u><br>NEAP |  |