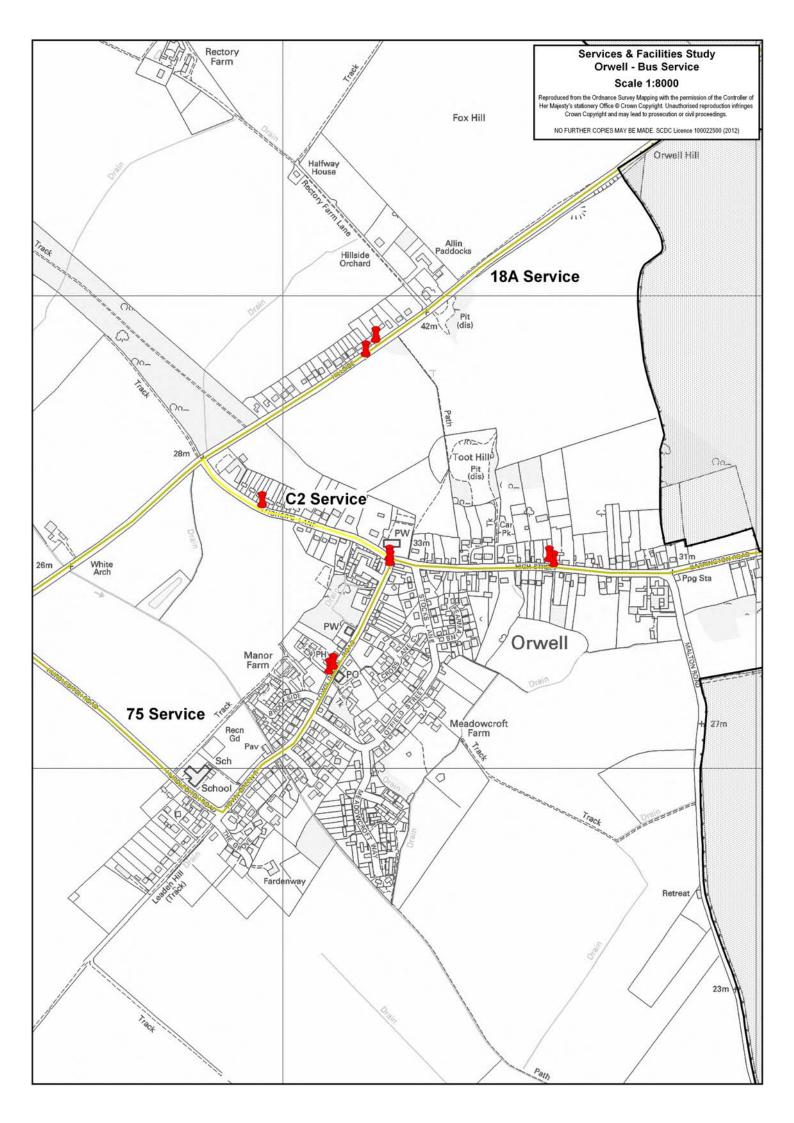

### **Bus Service:**

A) Summary Bus Service

| Cambridge / Market Town | Monday – Friday<br>Frequency | Saturday<br>Frequency | Sunday<br>Frequency |
|-------------------------|------------------------------|-----------------------|---------------------|
| To / From Cambridge     | 4 Buses                      | 4 Buses               | No Service          |
| To / From Royston       | 1 Bus (Wednesday)            | No Service            | No Service          |
| To / From St. Neots     | 1 Bus (Thursday)             | No Service            | No Service          |

### B) Detailed Bus Service

| Monday - Friday            |           |            |            |             |             |
|----------------------------|-----------|------------|------------|-------------|-------------|
| Cambridge / Market<br>Town | Service   | 7:00-9:29  | 9:30-16:29 | 16:30-18:59 | 19:00-23:00 |
| To Cambridge               | 75        | 2 Buses    | 1 Bus      | 1 Bus       | No Service  |
| From Cambridge             | 75        | No Service | 3 Buses    | 1 Bus       | No Service  |
| To Royston                 | 15 (Wed)  | 1 Bus      | No Service | No Service  | No Service  |
| From Royston               | 15 (Wed)  | No Service | 1 Bus      | No Service  | No Service  |
| To St. Neots               | C2 (Thur) | No Service | 1 Bus      | No Service  | No Service  |
| From St. Neots             | C2 (Thur) | No Service | 1 Bus      | No Service  | No Service  |

| Saturday                   |           |            |            |             |             |
|----------------------------|-----------|------------|------------|-------------|-------------|
| Cambridge / Market<br>Town | Service   | 7:00-9:29  | 9:30-16:29 | 16:30-18:59 | 19:00-23:00 |
| To Cambridge               | 75        | 2 Buses    | 1 Bus      | 1 Bus       | No Service  |
| From Cambridge             | 75        | No Service | 3 Buses    | 1 Bus       | No Service  |
| To Royston                 | 15 (Wed)  | No Service | No Service | No Service  | No Service  |
| From Royston               | 15 (Wed)  | No Service | No Service | No Service  | No Service  |
| To St. Neots               | C2 (Thur) | No Service | No Service | No Service  | No Service  |
| From St. Neots             | C2 (Thur) | No Service | No Service | No Service  | No Service  |

| Sunday                     |           |            |  |  |  |
|----------------------------|-----------|------------|--|--|--|
| Cambridge / Market<br>Town | Service   | 9:00-18:00 |  |  |  |
| To Cambridge               | 75        | No Service |  |  |  |
| From Cambridge             | 75        | No Service |  |  |  |
| To Royston                 | 15 (Wed)  | No Service |  |  |  |
| From Royston               | 15 (Wed)  | No Service |  |  |  |
| To St. Neots               | C2 (Thur) | No Service |  |  |  |
| From St. Neots             | C2 (Thur) | No Service |  |  |  |

### C) Journey Duration

| Cambridge / Market<br>Town | Service   | Timetabled<br>Journey Time | Bus Stops                 |
|----------------------------|-----------|----------------------------|---------------------------|
| To / From                  | 75        | 35-46 / 30-60              | Orwell, Lordship Close –  |
| Cambridge                  | 75        | Minutes                    | Cambridge, Drummer Street |
| To / From Royston          | 15 (Wed)  |                            | Orwell, Lordship Close –  |
| TO / FIOIII ROYSION        | 15 (Weu)  | 57 Minutes                 | Royston, Bus Station      |
| To / From St. Neots        | C2 (Thur) | 25 / 20 Minutes            | Orwell, Lordship Close –  |
| TO / FIDITI SL. NEOLS      | 62 (mur)  | 35 / 30 Minutes            | St. Neots, Market Square  |