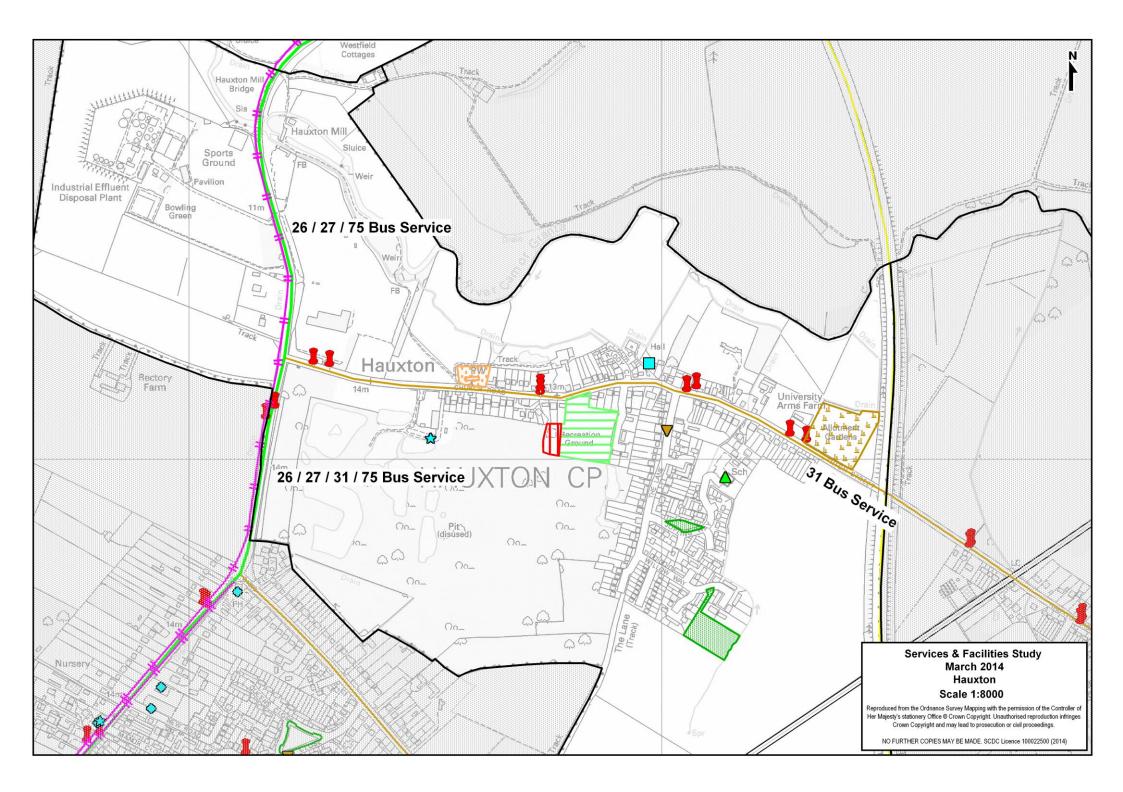

#### **Bus Service:**

## A) Summary Bus Service

| Cambridge / Market Town | Monday – Friday | Saturday    | Sunday     |  |
|-------------------------|-----------------|-------------|------------|--|
|                         | Frequency       | Frequency   | Frequency  |  |
| To / From Cambridge     | 4 / 3 Buses     | 4 / 3 Buses | No Service |  |

## B) Detailed Bus Service

| Monday - Friday                                                                                                         |    |            |         |            |            |
|-------------------------------------------------------------------------------------------------------------------------|----|------------|---------|------------|------------|
| Cambridge / Market<br>Town         Service         7:00-9:29         9:30-16:29         16:30-18:59         19:00-23:00 |    |            |         |            |            |
| To Cambridge                                                                                                            | 31 | 1 Bus      | 3 Buses | No Service | No Service |
| From Cambridge                                                                                                          | 31 | No Service | 2 Buses | 1 Bus      | No Service |

## C) Journey Duration

| Cambridge / Market<br>Town | Service | Timetabled<br>Journey Time | Bus Stops                                        |
|----------------------------|---------|----------------------------|--------------------------------------------------|
| To / From<br>Cambridge     | 31      | 31-39 Minutes              | Hauxton, The Lane –<br>Cambridge, Drummer Street |

## **Services**

| Education                                                                                                                    |    |    |  |  |
|------------------------------------------------------------------------------------------------------------------------------|----|----|--|--|
| Secondary School (catchment)                                                                                                 |    |    |  |  |
| Hauxton does not contain a secondary school. It is located within the catchment area for Melbourn Village College, Melbourn. |    |    |  |  |
| Primary School                                                                                                               |    |    |  |  |
| Address Planned Admission School Capacity                                                                                    |    |    |  |  |
| Hauxton Primary School, Jopling Way,<br>Hauxton                                                                              | 12 | 84 |  |  |

## <u>Shopping</u>

| Food Store(s)     |                         |  |
|-------------------|-------------------------|--|
| Details Address   |                         |  |
| Organic Food Shop | 87 Church Road, Hauxton |  |

## Village Hall / Community Centre

| Village Hall / Community Centre               |                                                                                                                          |  |
|-----------------------------------------------|--------------------------------------------------------------------------------------------------------------------------|--|
| Address                                       | Information                                                                                                              |  |
| Hauxton Village Hall, 6A Church Road, Hauxton | <ul> <li>Facilities</li> <li>Main Hall (70 sqm)</li> <li>Meeting Room</li> <li>Toilets</li> <li>Storage Space</li> </ul> |  |

## **Recreation**

|                                       | Sports Centre |
|---------------------------------------|---------------|
| There is no sports centre in Hauxton. |               |

| Children's Equipped Play Area                      |                    |                                                                                                                                                                                |  |
|----------------------------------------------------|--------------------|--------------------------------------------------------------------------------------------------------------------------------------------------------------------------------|--|
| Address                                            | Size<br>(hectares) | Contents / Description                                                                                                                                                         |  |
| Hauxton Recreation Ground,<br>Church Road, Hauxton | 0.21               | <u>Overview</u><br>Small play area with a grass surface<br>intended for all ages with a small range<br>of equipment<br><u>Classification</u><br>LEAP<br><u>Quality</u><br>Good |  |

| Outdoor Sport                                      |                    |                                                                               |  |
|----------------------------------------------------|--------------------|-------------------------------------------------------------------------------|--|
| Address                                            | Size<br>(hectares) | Contents / Description                                                        |  |
| Hauxton Recreation Ground,<br>Church Road, Hauxton | 1.32               | Overview<br>Large open space with football pitch<br>and children's play area. |  |

| Allotments                            |                    |         |
|---------------------------------------|--------------------|---------|
| Address                               | Size<br>(hectares) | Quality |
| Land north of High Street,<br>Hauxton | 1.34               | Good    |