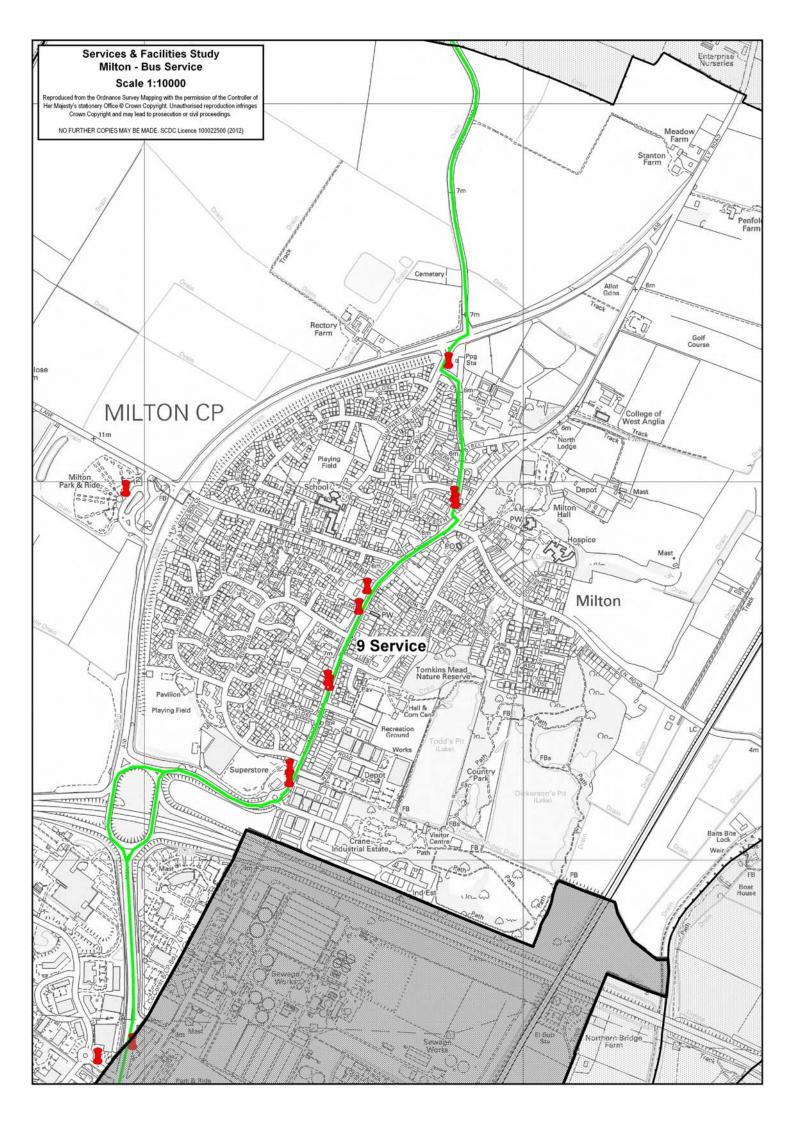

#### **Bus Service:**

### A) Summary Bus Service

| Cambridge / Market Town | Monday – Friday<br>Frequency | Saturday<br>Frequency | Sunday<br>Frequency |
|-------------------------|------------------------------|-----------------------|---------------------|
| To / From Cambridge     | 30 Minutes                   | 30 Minutes            | No Service          |
| To / From Ely           | Hourly                       | Hourly                | No Service          |

### B) Detailed Bus Service

| Monday - Friday            |         |            |            |             |             |  |
|----------------------------|---------|------------|------------|-------------|-------------|--|
| Cambridge / Market<br>Town | Service | 7:00-9:29  | 9:30-16:29 | 16:30-18:59 | 19:00-23:00 |  |
| To Cambridge               | 9       | 30 Minutes | 30 Minutes | Hourly      | No Service  |  |
| From Cambridge             | 9       | 30 Minutes | 30 Minutes | 30 Minutes  | No Service  |  |
| To Ely                     | 9       | Hourly     | Hourly     | 30 Minutes  | No Service  |  |
| From Ely                   | 9       | 30 Minutes | Hourly     | 1 Bus       | No Service  |  |

| Saturday                   |         |            |            |             |             |
|----------------------------|---------|------------|------------|-------------|-------------|
| Cambridge / Market<br>Town | Service | 7:00-9:29  | 9:30-16:29 | 16:30-18:59 | 19:00-23:00 |
| To Cambridge               | 9       | 30 Minutes | 30 Minutes | Hourly      | No Service  |
| From Cambridge             | 9       | 30 Minutes | 30 Minutes | 30 Minutes  | No Service  |
| To Ely                     | 9       | Hourly     | Hourly     | 30 Minutes  | No Service  |
| From Ely                   | 9       | 30 Minutes | Hourly     | 1 Bus       | No Service  |

| Sunday                     |         |            |  |
|----------------------------|---------|------------|--|
| Cambridge / Market<br>Town | Service | 9:00-18:00 |  |
| To Cambridge               | 9       | No Service |  |
| From Cambridge             | 9       | No Service |  |

| Sunday                     |         |            |  |  |
|----------------------------|---------|------------|--|--|
| Cambridge / Market<br>Town | Service | 9:00-18:00 |  |  |
| To Ely                     | 9       | No Service |  |  |
| From Ely                   | 9       | No Service |  |  |

#### C) Journey Duration

| Cambridge / Market<br>Town | Service | Timetabled Journey Time | Bus Stops                 |
|----------------------------|---------|-------------------------|---------------------------|
| To / From                  | 0       | 15 / 14 Minutes         | Milton, Barnabas Court –  |
| Cambridge                  | 9       | 15 / 14 Milliutes       | Cambridge, Drummer Street |
| To / From Ely              | 0       | 40 / 27 Minutes         | Milton, Barnabas Court -  |
| 10 / FIOIII Ely            | 9       | 46 / 37 Minutes         | Ely, Market Street        |