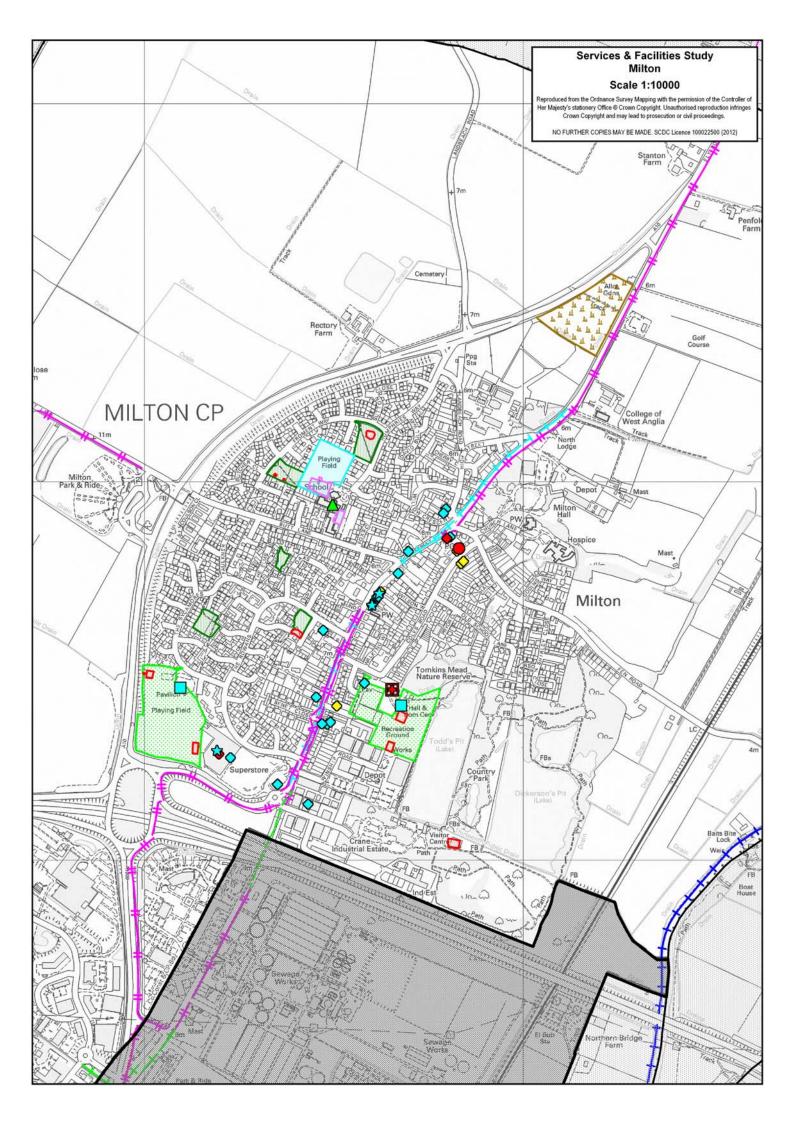

# **MILTON**

### **Services**

| Education |
|-----------|
|           |

### **Secondary School (catchment)**

Milton does not contain a secondary school. It is located within the catchment area for Impington Village College, Impington.

### **Primary School**

| Address                                                        | Planned Admission<br>Number | School Capacity |  |
|----------------------------------------------------------------|-----------------------------|-----------------|--|
| Milton Church of England Primary School, Humphries Way, Milton | 60                          | 420             |  |

### **Emergency Services**

There are no emergency services based in Milton.

|                            |                            | Gen                        | eral Practition            | ner                        |          |        |
|----------------------------|----------------------------|----------------------------|----------------------------|----------------------------|----------|--------|
| Milton Surge               | ry, 87 Coles I             | Road, Milton.              |                            |                            |          |        |
| Surgery Op                 | ening Hours                |                            |                            |                            |          |        |
| Monday                     | Tuesday                    | Wednesday                  | Thursday                   | Friday                     | Saturday | Sunday |
| 7:45-12:00;<br>14:00-18:00 | 7:45-12:00;<br>14:00-18:00 | 7:45-12:00;<br>14:00-18:00 | 7:45-12:00;<br>14:00-18:00 | 7:45-12:00;<br>14:00-18:00 | Closed   | Closed |

| Library                                      |  |
|----------------------------------------------|--|
| There is no library service based in Milton. |  |

# **Shopping**

| Food Store(s)         |                                          |  |
|-----------------------|------------------------------------------|--|
| Details               | Address                                  |  |
| Bakery & Sandwich Bar | Roll Inn, 10 High Street, Milton         |  |
| Supermarket           | Tesco Stores Ltd, Cambridge Road, Milton |  |
| Village Store         | One Stop Shop, 4 High Street, Milton     |  |

|                                                          | Post Office |            |            |            |            |        |
|----------------------------------------------------------|-------------|------------|------------|------------|------------|--------|
| Post Office, 2 Coles Road, Milton                        |             |            |            |            |            |        |
| Opening Hours                                            |             |            |            |            |            |        |
| Monday Tuesday Wednesday Thursday Friday Saturday Sunday |             |            |            |            |            |        |
| 9:00-17:30                                               | 9:00-17:30  | 9:00-17:30 | 9:00-17:30 | 9:00-17:30 | 9:00-12:30 | Closed |

| Other Services & Facilities |                                                        |  |
|-----------------------------|--------------------------------------------------------|--|
| Health Care                 | Address                                                |  |
| Children's Hospice          | East Anglia Children's Hospice, 42 High Street, Milton |  |
| Pharmacy                    | Tesco Stores Ltd, Cambridge Road, Milton               |  |
| Shopping & Retail           | Address                                                |  |
| Florist                     | Milton Flower Shop, 12 High Street, Milton             |  |
| Hairdresser & Manicure      | Archi Rogers Hair and Nails, 2a Coles Road, Milton     |  |
| Hairdressers                | Katana, 1a Coles Road, Milton                          |  |
|                             | Stephanie's, 49 Cambridge Road, Milton                 |  |
| Material Alteration Service | Shiralee Alteration Centre, 1 Coles Road, Milton       |  |
| Other Service / Facility    | Address                                                |  |
|                             | One Stop Shop, 4 High Street, Milton                   |  |
| ATM                         | Post Office, 2 Coles Road, Milton                      |  |
|                             | Tesco Stores Ltd, Cambridge Road, Milton               |  |

| Bed & Breakfast          | Ambassador Lodge, 37 High Street, Milton                          |  |
|--------------------------|-------------------------------------------------------------------|--|
| Cambridge Science Park   | Cambridge Science Park, Cambridge Road, Milton                    |  |
| Car Sales & Servicing    | Milton Cars, 61 Cambridge Road, Milton                            |  |
| Construction Consultants | Edmond Shipway, Adj. 42 High Street, Milton                       |  |
| Ligit and Deputy Colon   | Harmony Hair and Beauty Salon, 8 High Street, Milton              |  |
| Hair and Beauty Salon    | Time Room, 290 The Rowans, Milton                                 |  |
| Parish Office            | Parish Council Office, Coles Road, Milton                         |  |
| Petrol Station           | Tesco Petrol Filling Station, Tesco Store, Cambridge Road, Milton |  |
|                          | Lion And Lamb, 19 High Street, Milton                             |  |
| Public House             | The Waggon & Horses, 39 High Street, Milton                       |  |
|                          | The White Horse, 20-22 High Street, Milton                        |  |
|                          | Curry & Pizza, 8 High Street, Milton                              |  |
| Take-away                | Jaws Fish and Chips, 61 Cambridge Road, Milton                    |  |
|                          | Unicorn House, 59 Cambridge Road, Milton                          |  |
| Veterinary Practice      | Maple Cottage Veterinary Service, 26 Cambridge Road, Milton       |  |

### **Recreation**

|                                      | Sports Centre |
|--------------------------------------|---------------|
| There is no sports centre in Milton. |               |

| Children's Equipped Play Area                   |                    |                                                                                                                                                   |  |
|-------------------------------------------------|--------------------|---------------------------------------------------------------------------------------------------------------------------------------------------|--|
| Address                                         | Size<br>(hectares) | Contents / Description                                                                                                                            |  |
| Milton Recreation Ground, The Sycamores, Milton | 0.04               | Overview: Small fenced off play area with a wood chip surface intended for children under 8 with a small range of equipment  Classification: LEAP |  |

| Outdoor Sport                                   |                    |                                                                                                                            |
|-------------------------------------------------|--------------------|----------------------------------------------------------------------------------------------------------------------------|
| Address                                         | Size<br>(hectares) | Contents / Description                                                                                                     |
| Milton Recreation Ground, The Sycamores, Milton | 3.43               | Overview: Large open space with outdoor sport pitches for football, plus tennis courts, a basketball court and a play area |
| Milton Recreation Ground, Coles<br>Road, Milton | 2.50               | Overview: Open space with outdoor sport pitches for football, plus tennis courts and 2 play areas                          |

### **Secondary School Informal Recreation**

There are no secondary school informal recreation areas in Milton.

| Allotments                                    |                 |
|-----------------------------------------------|-----------------|
| Address                                       | Size (hectares) |
| Land west of High Street, east of A10, Milton | 2.54            |

| Village Hall / Community Centre       |                                                                                                                      |
|---------------------------------------|----------------------------------------------------------------------------------------------------------------------|
| Address                               | Information                                                                                                          |
| Community Centre, Coles Road, Milton  | Facilities:  Main Hall (288 sqm)  Small Hall  Meeting Room  Bar  Office  Toilets  Changing Facilities  Storage Space |
| Youth Building, The Sycamores, Milton | -                                                                                                                    |