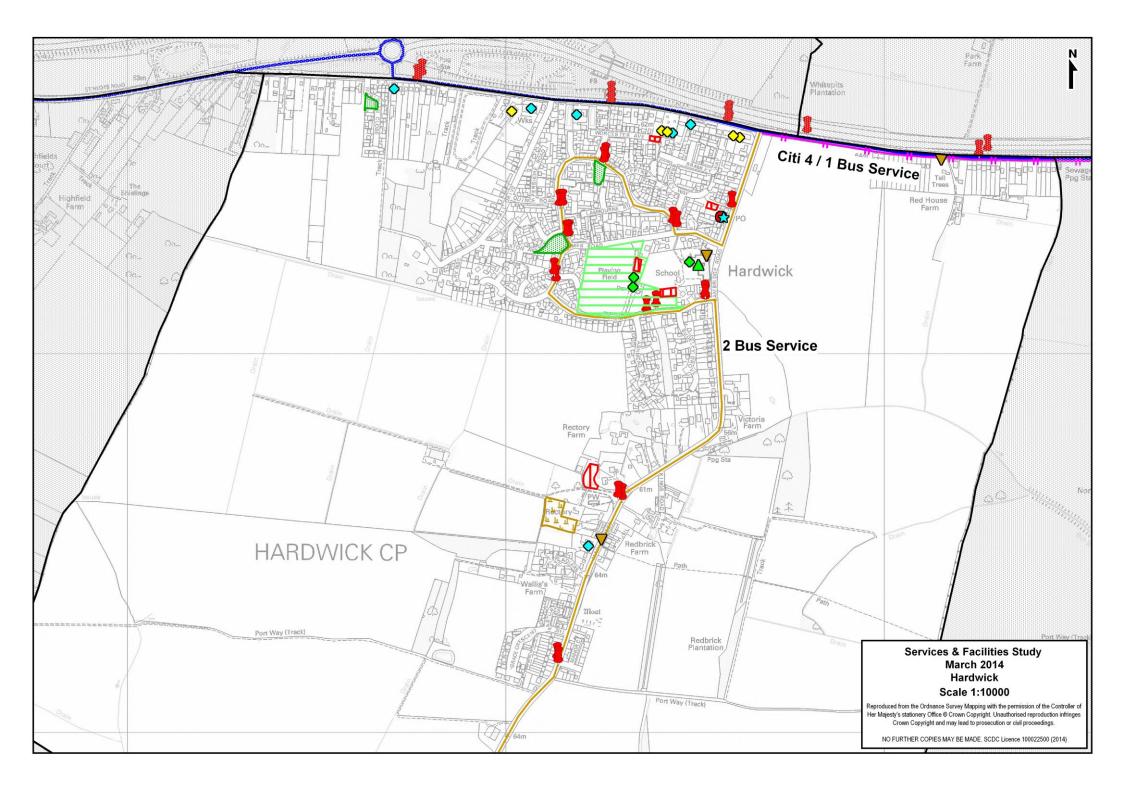

#### **Bus Service:**

#### A) Summary Bus Service

| Cambridge / Market Town | arket Town Monday – Friday<br>Frequency |           | Sunday<br>Frequency |  |
|-------------------------|-----------------------------------------|-----------|---------------------|--|
| To / From Cambridge     | 20 Minute                               | 20 Minute | Hourly              |  |
| To / From St. Ives      | 6 Buses                                 | 5 Buses   | No Service          |  |

#### B) Detailed Bus Service

| Monday - Friday            |         |            |                     |             |             |  |
|----------------------------|---------|------------|---------------------|-------------|-------------|--|
| Cambridge / Market<br>Town | Service | 7:00-9:29  | 9:30-16:29          | 16:30-18:59 | 19:00-23:00 |  |
|                            | Citi 4  | 20 Minute  | 20 Minute           | 20 Minute   | Hourly      |  |
| To Cambridge               | 1       | 2 Buses    | Hourly              | 2 Buses     | No Service  |  |
|                            | 2       | 1 Bus      | No Service          | No Service  | No Service  |  |
|                            | Citi 4  | 20 Minute  | 20 Minute           | 20 Minute   | Hourly      |  |
| From Cambridge             | 1       | 2 Buses    | Hourly –<br>2 Hours | 2 Buses     | No Service  |  |
|                            | 2       | No Service | No Service          | 1 Bus       | No Service  |  |
| To St. Ives                | 1       | 2 Buses    | 3 Buses             | 1 Bus       | No Service  |  |
| From St. Ives              | 1       | 2 Buses    | 3 Buses             | 1 Bus       | 1 Bus       |  |