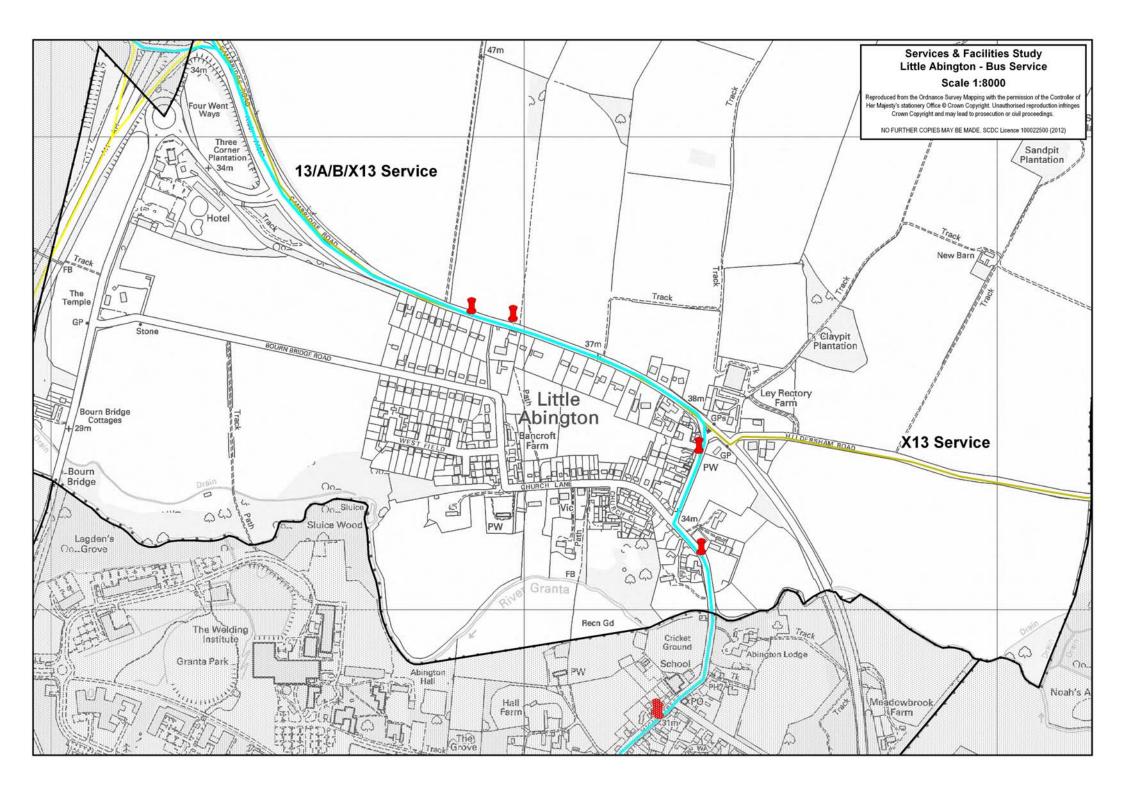

### **Bus Service:**

### A) Summary Bus Service

| Cambridge / Market Town | Monday – Friday<br>Frequency | Saturday<br>Frequency | Sunday<br>Frequency |
|-------------------------|------------------------------|-----------------------|---------------------|
| To / From Cambridge     | 30 Minute                    | 30 Minute             | Hourly              |
| To / From Haverhill     | 30 Minute                    | 30 Minute             | Hourly              |

### B) Detailed Bus Service

| Monday - Friday            |            |            |            |             |             |
|----------------------------|------------|------------|------------|-------------|-------------|
| Cambridge / Market<br>Town | Service    | 7:00-9:29  | 9:30-16:29 | 16:30-18:59 | 19:00-23:00 |
| To Cambridge               | 13/A/B/X13 | 30 Minutes | 30 Minutes | 4 Buses     | Hourly      |
| From Cambridge             | 13/A/B/X13 | 30 Minutes | 30 Minutes | 30 Minutes  | Hourly      |
| To Haverhill               | 13/A/B/X13 | 30 Minutes | 30 Minutes | 30 Minutes  | Hourly      |
| From Haverhill             | 13/A/B/X13 | 30 Minutes | 30 Minutes | 3 Buses     | Hourly      |

| Saturday                   |            |            |            |             |             |
|----------------------------|------------|------------|------------|-------------|-------------|
| Cambridge / Market<br>Town | Service    | 7:00-9:29  | 9:30-16:29 | 16:30-18:59 | 19:00-23:00 |
| To Cambridge               | 13/A/B/X13 | 30 Minutes | 30 Minutes | 4 Buses     | Hourly      |
| From Cambridge             | 13/A/B/X13 | 3 Buses    | 30 Minutes | 30 Minutes  | Hourly      |
| To Haverhill               | 13/A/B/X13 | 3 Buses    | 30 Minutes | 30 Minutes  | Hourly      |
| From Haverhill             | 13/A/B/X13 | 30 Minutes | 30 Minutes | 3 Buses     | Hourly      |

| Sunday                     |            |            |  |  |
|----------------------------|------------|------------|--|--|
| Cambridge / Market<br>Town | Service    | 9:00-18:00 |  |  |
| To Cambridge               | 13/A/B/X13 | Hourly     |  |  |
| From Cambridge             | 13/A/B/X13 | Hourly     |  |  |

| Sunday                     |            |            |  |
|----------------------------|------------|------------|--|
| Cambridge / Market<br>Town | Service    | 9:00-18:00 |  |
| To Haverhill               | 13/A/B/X13 | Hourly     |  |
| From Haverhill             | 13/A/B/X13 | Hourly     |  |

### C) Journey Duration

| Cambridge / Market<br>Town | Service    | Timetabled Journey Time | Bus Stops                                                   |
|----------------------------|------------|-------------------------|-------------------------------------------------------------|
| To / From<br>Cambridge     | 13/A/B/X13 | 26 / 23 Minutes         | Little Abington, Church Lane –<br>Cambridge, Drummer Street |
| To / From Haverhill        | 13/A/B/X13 | 42 / 39 Minutes         | Little Abington, Church Lane –<br>Haverhill, Bus Station    |