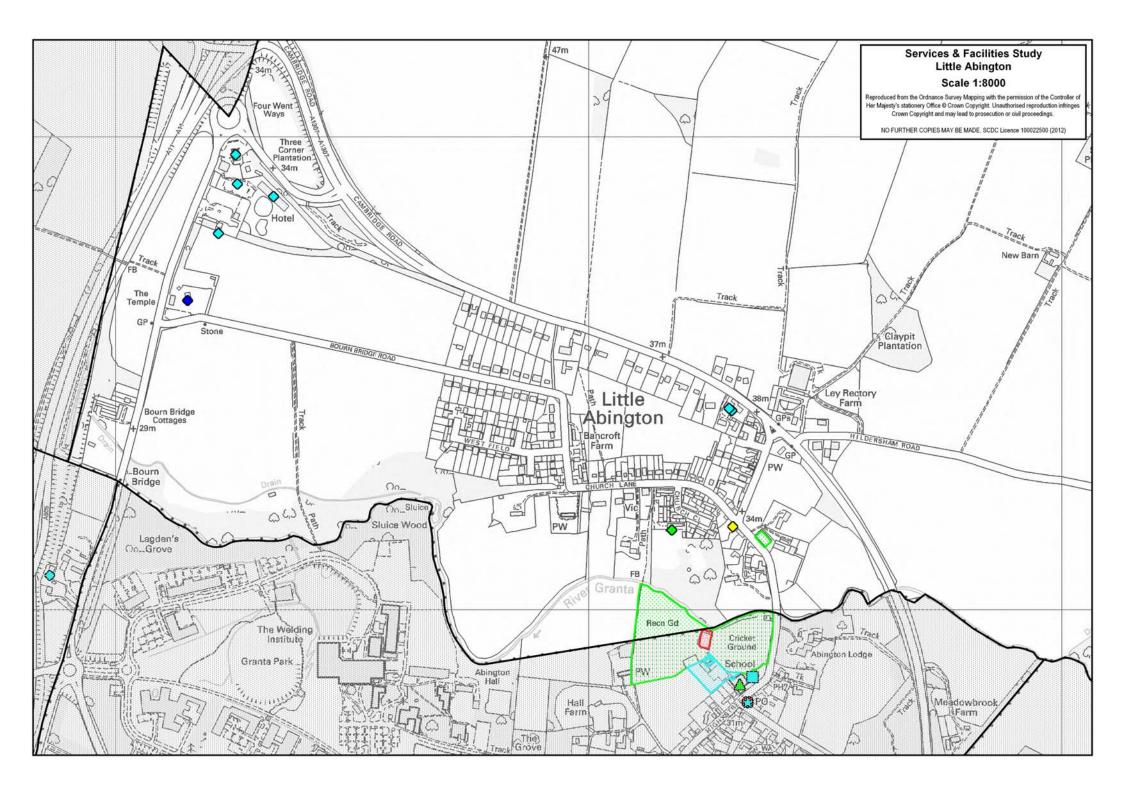

### **Services**

| Education |           |      |
|-----------|-----------|------|
|           | -ducation | E Au |
|           | _uucanon  | Luu  |

### **Secondary School (catchment)**

Little Abington does not contain a secondary school. It is located within the catchment area for Linton Village College, Linton.

#### **Primary School (catchment)**

Little Abington does not contain a primary school. It shares a primary school with Great Abington.

### **Emergency Services**

There are no emergency services based in Little Abington.

### **General Practitioner**

There is no general practitioner based in Little Abington.

#### Library

There is no library service based in Little Abington.

# **Shopping**

### Food Store(s)

There are no food stores based in Little Abington.

### **Post Office**

There is no post office service based in Little Abington.

| Other Services & Facilities         |                                                                                                              |  |  |
|-------------------------------------|--------------------------------------------------------------------------------------------------------------|--|--|
| Education                           | Address                                                                                                      |  |  |
| International School                | Temple Conference Centre, Little Abington                                                                    |  |  |
| Shopping & Retail                   | Address                                                                                                      |  |  |
| Pottery Shop, Coffee & Tea<br>House | Abington Pottery, 26 High Street, Little Abington                                                            |  |  |
| Other Service / Facility            | Address                                                                                                      |  |  |
| Garage / Filling Station            | Acorn Garage, 7 A1307 (Cambridge - Haverhill), Little Abington                                               |  |  |
| Hotel                               | Travel Lodge, Little Abington                                                                                |  |  |
| Petrol Station                      | Acorn Garage, 5 Cambridge Road, Little Abington Shell UK, Petrol Filling Station, Went Ways, Little Abington |  |  |
| Restaurant                          | Little Chef, Little Abington                                                                                 |  |  |
| Restaurant / Cafe                   | World Famous Comfort Cafe, Little Abington                                                                   |  |  |
| Scout Camp Site                     | Little Abington, Cambridgeshire County Scout Camp<br>Site, Little Abington                                   |  |  |

# **Recreation**

### **Sports Centre**

There is no sports centre in Little Abington.

### Children's Equipped Play Area

There are no children's equipped play areas in Little Abington.

| Outdoor Sport                                                         |                    |                        |  |
|-----------------------------------------------------------------------|--------------------|------------------------|--|
| Address                                                               | Size<br>(hectares) | Contents / Description |  |
| Little Abington Recreation<br>Ground, Church Lane, Little<br>Abington | 0.06               | -                      |  |

### **Informal Playspace**

There are no informal playspace areas in Little Abington.