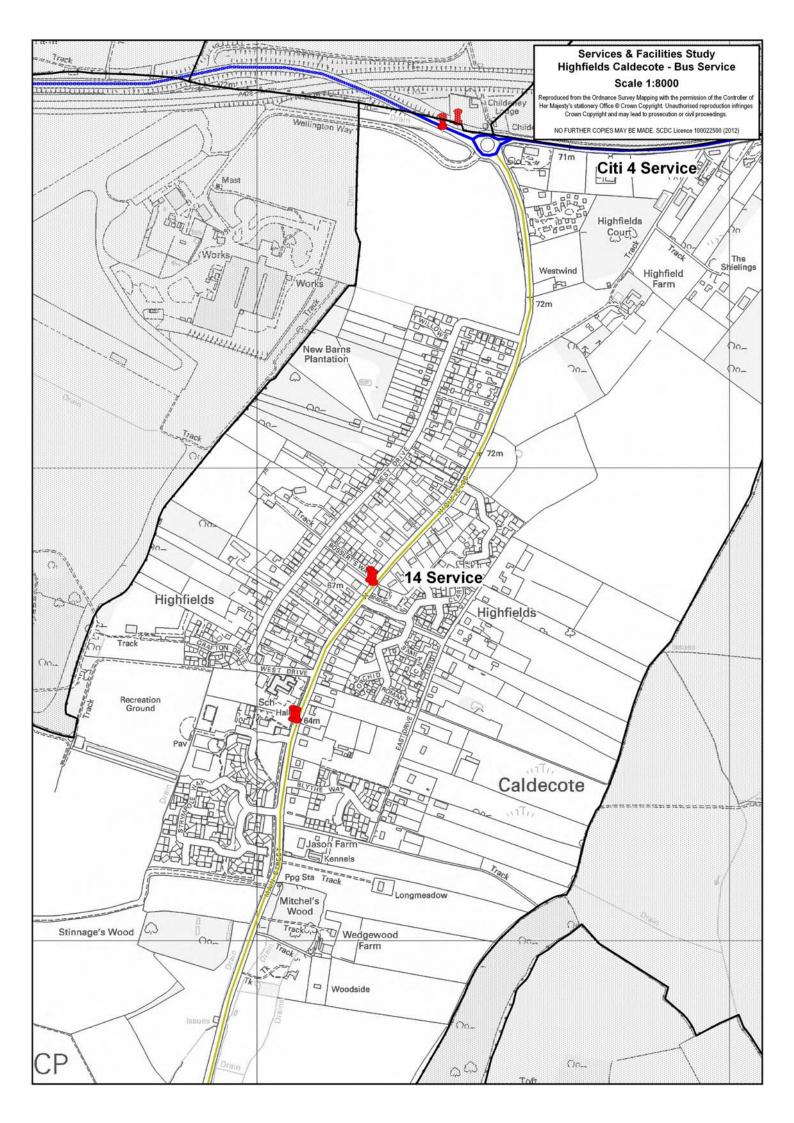

## **Bus Service:**

## A) Summary Bus Service

| Cambridge / Market Town | Monday – Friday | Saturday   | Sunday     |
|-------------------------|-----------------|------------|------------|
|                         | Frequency       | Frequency  | Frequency  |
| To / From Cambridge     | 1 / 2 Buses     | No Service | No Service |

## B) Detailed Bus Service

| Monday - Friday            |         |            |            |             |             |
|----------------------------|---------|------------|------------|-------------|-------------|
| Cambridge / Market<br>Town | Service | 7:00-9:29  | 9:30-16:29 | 16:30-18:59 | 19:00-23:00 |
| To Cambridge               | 2       | No Service | No Service | No Service  | No Service  |
| To Cambridge               | 14      | 1 Bus      | No Service | No Service  | No Service  |
| From Combridge             | 2       | No Service | No Service | 1 Bus       | No Service  |
| From Cambridge             | 14      | No Service | No Service | 1 Bus       | No Service  |

| Saturday                   |         |            |            |             |             |
|----------------------------|---------|------------|------------|-------------|-------------|
| Cambridge / Market<br>Town | Service | 7:00-9:29  | 9:30-16:29 | 16:30-18:59 | 19:00-23:00 |
| To Cambridge               | 2       | No Service | No Service | No Service  | No Service  |
| To Cambridge               | 14      | No Service | No Service | No Service  | No Service  |
| From Combridge             | 2       | No Service | No Service | No Service  | No Service  |
| From Cambridge             | 14      | No Service | No Service | No Service  | No Service  |

| Sunday                                     |    |            |
|--------------------------------------------|----|------------|
| Cambridge / Market Town Service 9:00-18:00 |    |            |
| To Cambridge                               | 2  | No Service |
| 10 Cambridge                               | 14 | No Service |

| Sunday                                |    |            |
|---------------------------------------|----|------------|
| Cambridge / Market Service 9:00-18:00 |    |            |
| From Combridge                        | 2  | No Service |
| From Cambridge                        | 14 | No Service |

## C) Journey Duration

| Cambridge / Market<br>Town | Service | Timetabled Journey Time | Bus Stops                      |
|----------------------------|---------|-------------------------|--------------------------------|
| - /-                       | 2       | 25 Minutes              | Cambridge, Drummer Street –    |
| To / From                  |         |                         | Caldecote, Furlong Way         |
| Cambridge                  | 14      | 54 Minutes              | Highfields, Bossert's Way –    |
|                            | 17      | 54 Milliutes            | Cambridge, St. Andrew's Street |