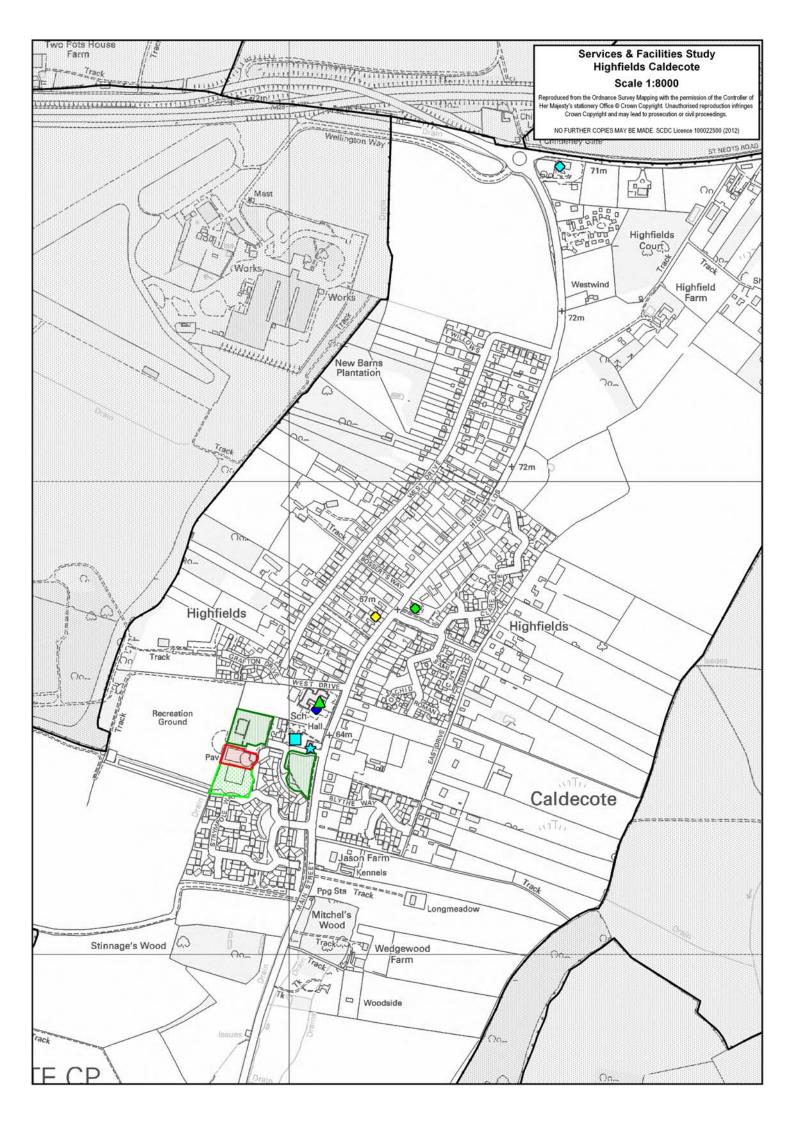

## **Primary School**

| Address                                                         | Planned Admission<br>Number | School Capacity |
|-----------------------------------------------------------------|-----------------------------|-----------------|
| Caldecote Primary School, Highfields Road, Highfields Caldecote | 30                          | 210             |

# **Shopping**

| Food Store(s)   |                                                               |
|-----------------|---------------------------------------------------------------|
| Details Address |                                                               |
| Village Store   | Caldecote Village Store, School Court, Furlong Way, Caldecote |

## **Post Office**

There is no post office service based in Highfields Caldecote.

| Other Services & Facilities    |                                                                |  |
|--------------------------------|----------------------------------------------------------------|--|
| Community Facility             | Address                                                        |  |
| Social Club                    | Caldecote Social Club, 54 Highfields Road, Caldecote           |  |
| Education                      | Address                                                        |  |
| Children's Centre (Pre-School) | Little Footsteps Children's Centre, Highfields Road, Caldecote |  |
| Shopping & Retail              | Address                                                        |  |
| Hairdressers                   | Caldecuts, 57 Highfields Road, Caldecote                       |  |
| Other Service / Facility       | Address                                                        |  |
| Petrol Station                 | BP, Childerley Gate Service Station, St. Neots Road, Caldecote |  |

# **Recreation**

| Sports Centre                                      |  |  |
|----------------------------------------------------|--|--|
| Address Sports Provision                           |  |  |
| There is no sports centre in Highfields Caldecote. |  |  |

| Children's Equipped Play Area                                                     |                    |                        |
|-----------------------------------------------------------------------------------|--------------------|------------------------|
| Address                                                                           | Size<br>(hectares) | Contents / Description |
| Highfields Caldecote Recreation<br>Ground, Strympole Way,<br>Highfields Caldecote | 0.26               | -                      |

| Outdoor Sport                                                                     |                    |                        |
|-----------------------------------------------------------------------------------|--------------------|------------------------|
| Address                                                                           | Size<br>(hectares) | Contents / Description |
| Highfields Caldecote Recreation<br>Ground, Strympole Way,<br>Highfields Caldecote | 0.50               | -                      |

| Informal Playspace                   |                 |  |
|--------------------------------------|-----------------|--|
| Address                              | Size (hectares) |  |
| Land south of Furlong Way, Caldecote | 0.44            |  |
| Land west of Furlong Way, Caldecote  | 0.55            |  |

#### **Allotments**

There are no allotments in Highfields Caldecote.

| Village Hall / Community Centre                     |             |  |
|-----------------------------------------------------|-------------|--|
| Address                                             | Information |  |
| Caldecote Village Institute, Furlong Way, Caldecote | -           |  |