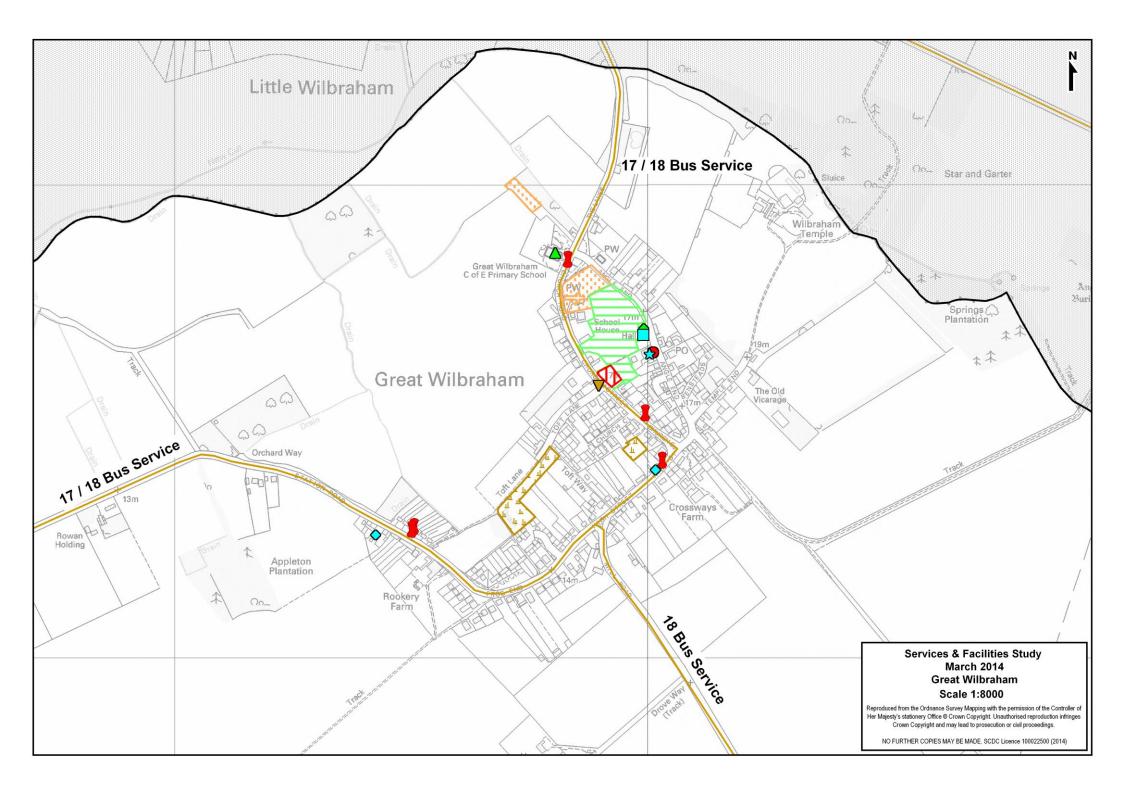

# **Great Wilbraham**

## **Bus Service:**

## **Services**

# Secondary School (catchment) Great Wilbraham does not contain a secondary school. It is located within the catchment area for Bottisham Village College, Bottisham. Primary School Address Planned Admission Number Great Wilbraham Primary School, Church Street, Great Wilbraham

# **Shopping**

| Food Store(s) |                                            |  |
|---------------|--------------------------------------------|--|
| Details       | Address                                    |  |
| General Store | Post Office, 37 Angle End, Great Wilbraham |  |

# Village Hall / Community Centre

| Village Hall / Community Centre                                   |             |  |
|-------------------------------------------------------------------|-------------|--|
| Address                                                           | Information |  |
| Wilbraham Memorial Hall, Village Hall, Angle End, Great Wilbraham | -           |  |

# **Sports Centre**

There is no sports centre in Great Wilbraham.

| Children's Equipped Play Area                                       |                    |                                                                                                                                                            |  |
|---------------------------------------------------------------------|--------------------|------------------------------------------------------------------------------------------------------------------------------------------------------------|--|
| Address                                                             | Size<br>(hectares) | Contents / Description                                                                                                                                     |  |
| Great Wilbraham Recreation<br>ground, Angle End, Great<br>Wilbraham | 0.12               | Overview Completely fenced off play area with a grass surface intended for children aged 6-12 with a range of equipment  Classification LEAP  Quality Good |  |