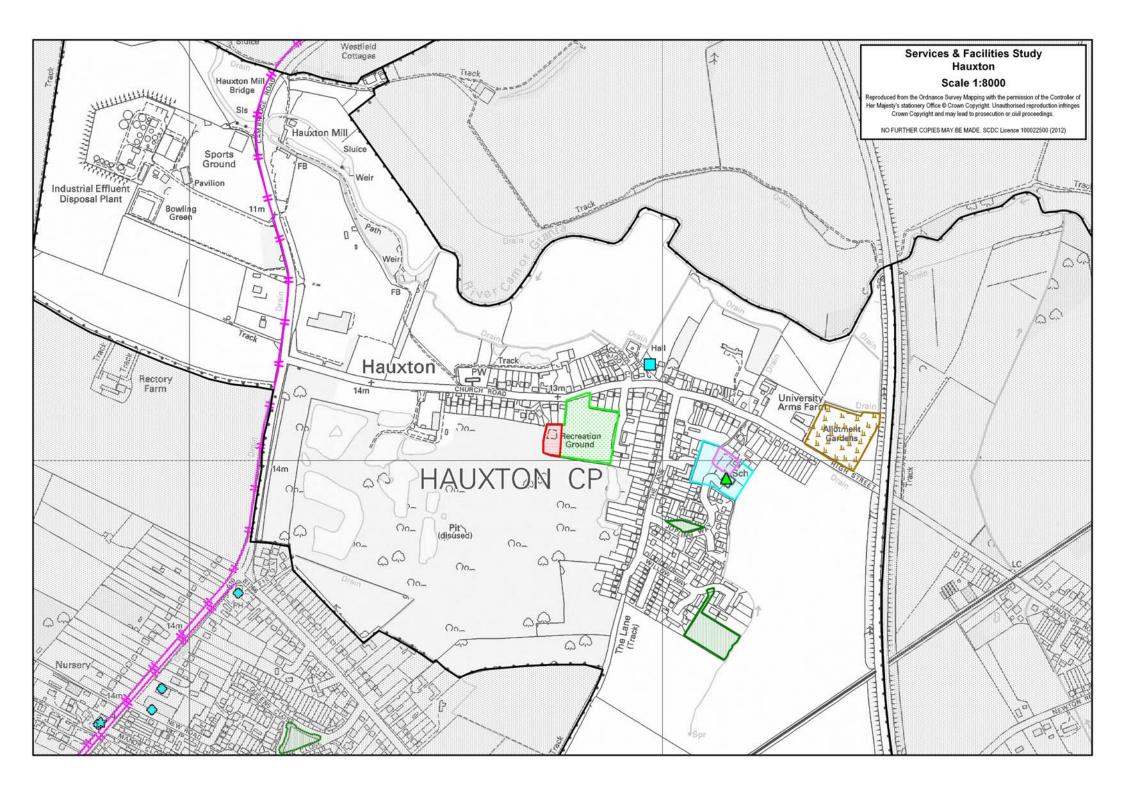

# **Recreation**

## **Sports Centre**

There is no sports centre in Hauxton.

| Children's Equipped Play Area                      |                    |                                                                                                                            |  |
|----------------------------------------------------|--------------------|----------------------------------------------------------------------------------------------------------------------------|--|
| Address                                            | Size<br>(hectares) | Contents / Description                                                                                                     |  |
| Hauxton Recreation Ground,<br>Church Road, Hauxton | 0.23               | Overview: Small play area with a grass surface intended for all ages with a small range of equipment  Classification: LEAP |  |

| Outdoor Sport                                      |      |                                                                          |
|----------------------------------------------------|------|--------------------------------------------------------------------------|
| Address Size (hectares)                            |      | Contents / Description                                                   |
| Hauxton Recreation Ground,<br>Church Road, Hauxton | 1.33 | Overview: Large open space with football pitch and children's play area. |

| Informal Playspace               |                 |  |
|----------------------------------|-----------------|--|
| Address                          | Size (hectares) |  |
| Land east of Willow Way, Hauxton | 0.65            |  |
| Land north of Jopling Way        | 0.11            |  |

| Primary School Equipped Play Area               |      |                                                                                                                         |  |
|-------------------------------------------------|------|-------------------------------------------------------------------------------------------------------------------------|--|
| Address Size (hectares)                         |      | Contents / Description                                                                                                  |  |
| Hauxton Primary School, Jopling<br>Way, Hauxton | 0.19 | Overview: Small play area with a grass and tarmac surface intended for pupils ages 4-11 with a large range of equipment |  |

| Primary School Informal Recreation           |                    |                                                     |
|----------------------------------------------|--------------------|-----------------------------------------------------|
| Address                                      | Size<br>(hectares) | Contents / Description                              |
| Hauxton Primary School, Jopling Way, Hauxton | 0.92               | Overview: Large open grassed space with tarmac area |

## Secondary School Informal Recreation

There are no secondary school informal recreation areas in Hauxton.

| Allotments                         |                 |  |
|------------------------------------|-----------------|--|
| Address                            | Size (hectares) |  |
| Land north of High Street, Hauxton | 1.34            |  |

| Village Hall / Community Centre               |                                                                       |  |
|-----------------------------------------------|-----------------------------------------------------------------------|--|
| Address                                       | Information                                                           |  |
| Hauxton Village Hall, 6A Church Road, Hauxton | Facilities:  Main Hall (70 sqm)  Meeting Room  Toilets  Storage Space |  |