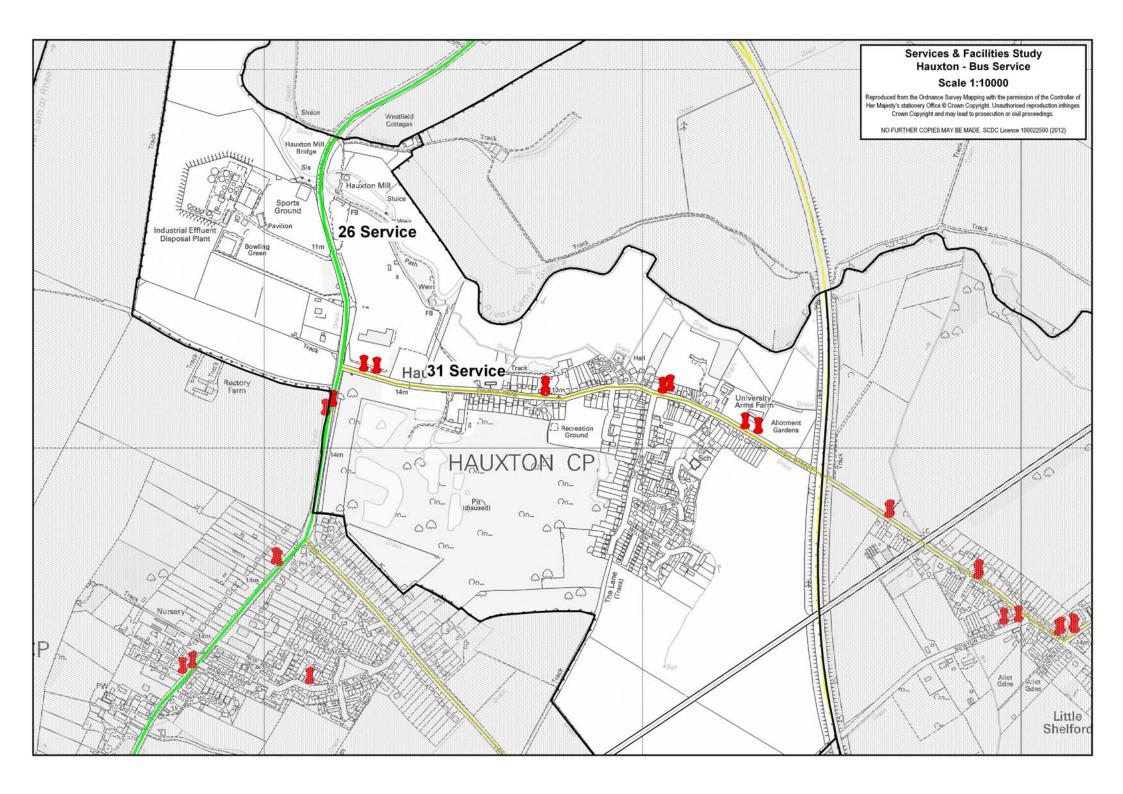

### **Bus Service:**

## A) Summary Bus Service

| Cambridge / Market Town | Monday – Friday | Saturday    | Sunday     |
|-------------------------|-----------------|-------------|------------|
|                         | Frequency       | Frequency   | Frequency  |
| To / From Cambridge     | 4 / 3 Buses     | 4 / 3 Buses | No Service |

# B) Detailed Bus Service

| Monday - Friday                                                      |    |            |         |             |            |
|----------------------------------------------------------------------|----|------------|---------|-------------|------------|
| Cambridge / Market Town 7:00-9:29 9:30-16:29 16:30-18:59 19:00-23:00 |    |            |         | 19:00-23:00 |            |
| To Cambridge                                                         | 31 | 1 Bus      | 3 Buses | No Service  | No Service |
| From Cambridge                                                       | 31 | No Service | 2 Buses | 1 Bus       | No Service |

| Saturday                   |         |            |            |             |             |
|----------------------------|---------|------------|------------|-------------|-------------|
| Cambridge / Market<br>Town | Service | 7:00-9:29  | 9:30-16:29 | 16:30-18:59 | 19:00-23:00 |
| To Cambridge               | 31      | 1 Bus      | 3 Buses    | No Service  | No Service  |
| From Cambridge             | 31      | No Service | 2 Buses    | 1 Bus       | No Service  |

| Sunday                     |         |            |  |
|----------------------------|---------|------------|--|
| Cambridge / Market<br>Town | Service | 9:00-18:00 |  |
| To Cambridge               | 31      | No Service |  |
| From Cambridge             | 31      | No Service |  |

## C) Journey Duration

| Cambridge / Market<br>Town | Service | Timetabled Journey Time | Bus Stops                                        |
|----------------------------|---------|-------------------------|--------------------------------------------------|
| To / From<br>Cambridge     | 31      | 31-39 Minutes           | Hauxton, The Lane –<br>Cambridge, Drummer Street |