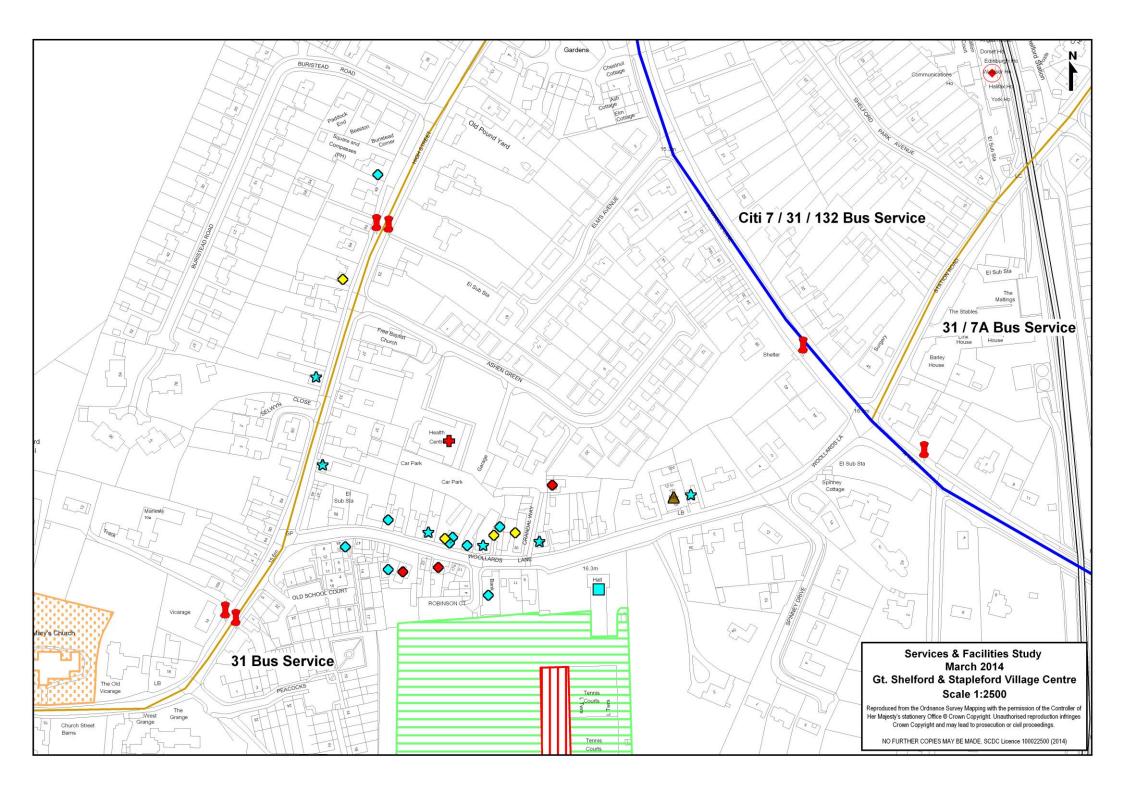

### **Emergency Services**

There are no emergency services based in Great Shelford or Stapleford.

Source: Cambridgeshire Constabulary & Cambridgeshire Fire & Rescue

|              |                       | Gen           | eral Practition | ner        |          |        |
|--------------|-----------------------|---------------|-----------------|------------|----------|--------|
| Shelford Hea | alth Centre, A        | shen Green, C | Great Shelford  | l          |          |        |
| Reception (  | Opening Hou           | rs            |                 |            |          |        |
| Monday       | Tuesday               | Wednesday     | Thursday        | Friday     | Saturday | Sunday |
| 8:00-18:00   | 8:00-18:00            | 8:00-13:00    | 8:00-18:00      | 8:00-18:00 | Closed   | Closed |
| Surgery Op   | Surgery Opening Hours |               |                 |            |          |        |
| Monday       | Tuesday               | Wednesday     | Thursday        | Friday     | Saturday | Sunday |
| 8:00-18:00   | 8:00-18:00            | 8:00-13:00    | 8:00-18:00      | 8:00-18:00 | Closed   | Closed |

Source: NHS

|                                                        |                             |             | Library  |                             |             |        |
|--------------------------------------------------------|-----------------------------|-------------|----------|-----------------------------|-------------|--------|
| Great Shelford Library, Woollards Lane, Great Shelford |                             |             |          |                             |             |        |
| Opening Hours                                          |                             |             |          |                             |             |        |
| Monday                                                 | Tuesday                     | Wednesday   | Thursday | Friday                      | Saturday    | Sunday |
| 15:00-19:00                                            | 10:00-13:00;<br>14:00-17:00 | 10:00-13:00 | Closed   | 10:00-13:00;<br>14:00-18:00 | 10:00-13:00 | Closed |

### **Shopping**

| Food Store(s) |                                                            |  |
|---------------|------------------------------------------------------------|--|
| Details       | Address                                                    |  |
| Bakery        | Day's Bakery, 26 Woollards Lane, Great Shelford            |  |
| Butchers      | Barker Bros., 43 High Street, Great Shelford               |  |
| Delicatessen  | Shelford Delicatessen, 8 Woollards Lane, Great<br>Shelford |  |

| Food Store(s)     |                                                     |  |
|-------------------|-----------------------------------------------------|--|
| Details           | Address                                             |  |
| Local Supermarket | CO-OP Local, 76 High Street, Great Shelford         |  |
| Local Supermarket | TESCO Express, 36-38 Woollards Lane, Great Shelford |  |
| Village Store     | KASH, 33 Hinton Way, Great Shelford                 |  |
| Village Store     | McCall's, 46 Woollards Lane, Great Shelford         |  |
| Village Store     | Londis, 67 London Road, Stapleford                  |  |

Source: South Cambridgeshire District Council & Great Shelford and Stapleford Parish Council

|                                                           |            |            | Post Office |            |            |        |
|-----------------------------------------------------------|------------|------------|-------------|------------|------------|--------|
| Great Shelford Post Office, 18 High Green, Great Shelford |            |            |             |            |            |        |
| Opening Hours                                             |            |            |             |            |            |        |
| Monday                                                    | Tuesday    | Wednesday  | Thursday    | Friday     | Saturday   | Sunday |
| 9:00-17:30                                                | 9:00-17:30 | 9:00-17:30 | 9:00-17:30  | 9:00-17:30 | 9:00-12:30 | Closed |

Source: Post Office / Royal Mail

| Other Services & Facilities  |                                                                                     |  |  |  |
|------------------------------|-------------------------------------------------------------------------------------|--|--|--|
| Great Shelford               |                                                                                     |  |  |  |
| Community Facility           | Address                                                                             |  |  |  |
| Scout Hut                    | Great Shelford Scout Group, Great Shelford Memorial Hall, Woollards, Great Shelford |  |  |  |
| Health Care                  | Address                                                                             |  |  |  |
| Dentist                      | I J Hunt, 19 Woollards Lane, Great Shelford                                         |  |  |  |
| Opticians                    | Jackson Cox, 28 Crandal House, Great Shelford                                       |  |  |  |
| Pharmacy                     | Boots, 37 Woollards Lane, Great Shelford                                            |  |  |  |
| Shopping & Retail            | Address                                                                             |  |  |  |
| Cycles                       | Cambridge Cycles, Woollards Lane, Great Shelford                                    |  |  |  |
| Electrical Sales and Service | Lay Electrical Company, 66 High Street, Great Shelford                              |  |  |  |
| Hairdressers                 | Woollards Lane, Great Shelford                                                      |  |  |  |
| Sharmon Quinney              | 49 Woollards Lane, Great Shelford                                                   |  |  |  |
| Shoe Shop                    | Burr Shoes, 30 Woollards Lane, Great Shelford                                       |  |  |  |
| Sofa & Co.                   | Sofa & Co., High Green, Great Shelford                                              |  |  |  |
| Other Service / Facility     | Address                                                                             |  |  |  |
|                              | Cambridge Building Society, 40 Woollards Lane, Great Shelford                       |  |  |  |
| Bank                         | Barclays, 15 Woollards Lane, Great Shelford                                         |  |  |  |
|                              | Lloyds TSB, 3 High Green, Great Shelford                                            |  |  |  |
| Cambridge Media Services     | Cambridge Media Services, High Street / Maris Green, Great Shelford                 |  |  |  |
| Chartered Accountants        | Tayabali Tomlin, High Street, Great Shelford                                        |  |  |  |