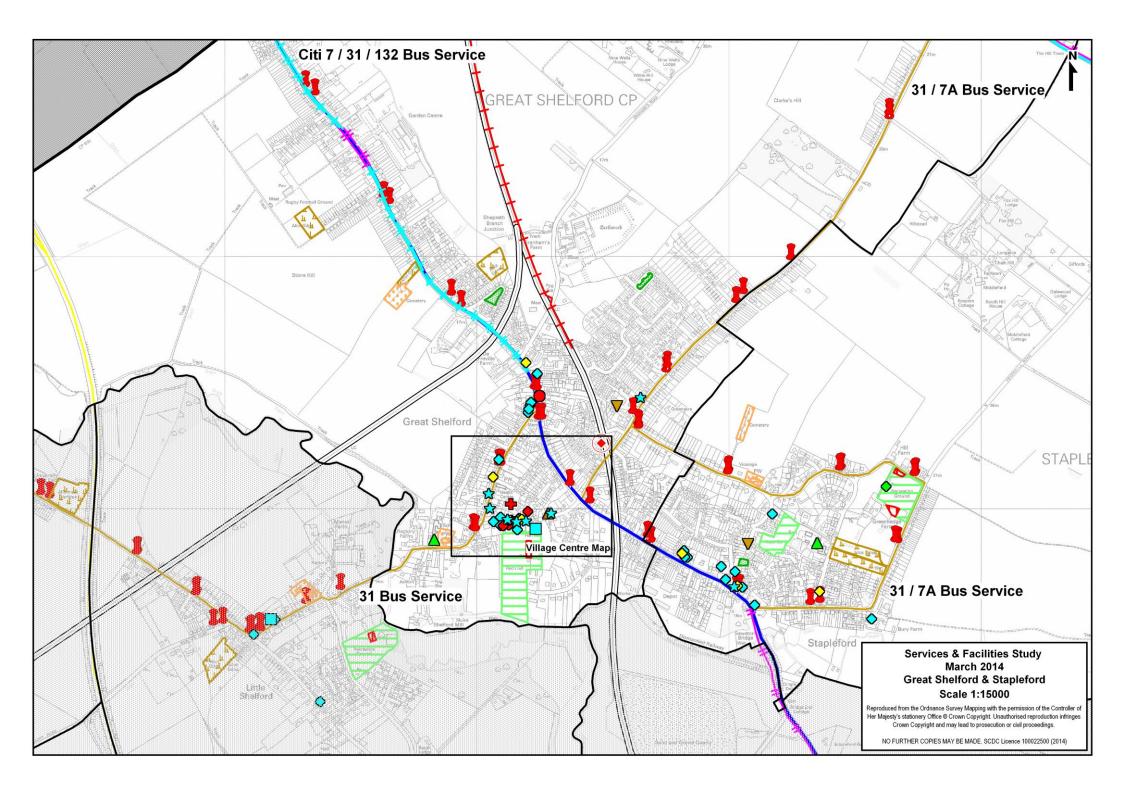

# A) Summary Bus Service

| Cambridge / Market Town  | Monday – Friday<br>Frequency | Saturday<br>Frequency | Sunday<br>Frequency |
|--------------------------|------------------------------|-----------------------|---------------------|
| To / From Cambridge      | 20 Minute                    | 20 Minute             | 30 Minute           |
| To / From Saffron Walden | Hourly                       | Hourly                | 1 Bus               |

### B) Detailed Bus Service

| Monday - Friday            |           |            |            |             |             |
|----------------------------|-----------|------------|------------|-------------|-------------|
| Cambridge / Market<br>Town | Service   | 7:00-9:29  | 9:30-16:29 | 16:30-18:59 | 19:00-23:00 |
|                            | Citi 7    | 20 Minute  | 20 Minute  | 20 Minute   | Hourly      |
| To Cambridge               | 31        | 1 Bus      | 3 Buses    | No Service  | No Service  |
|                            | 132 (Sun) | No Service | No Service | No Service  | No Service  |
|                            | Citi 7    | 20 Minute  | 20 Minute  | 20 Minute   | Hourly      |
| From Cambridge             | 31        | No Service | 2 Buses    | 1 Bus       | No Service  |
|                            | 132 (Sun) | No Service | No Service | No Service  | No Service  |

## C) Journey Duration

| Cambridge / Market<br>Town | Service    | Timetabled Journey Time | Bus Stops                                                     |
|----------------------------|------------|-------------------------|---------------------------------------------------------------|
|                            | Citi 7     | 33 / 29 Minutes         | Great Shelford, Marris Green –<br>Cambridge, Emmanueel Street |
|                            | Citi 7     | 36 / 32 Minutes         | Stapleford, Church Street –<br>Cambridge, Emmanueel Street    |
| To / From                  | 31         | 24-32 Minutes           | Great Shelford, Granta Terrace –<br>Cambridge, Drummer Street |
| Cambridge                  | 31         | 19-29 / 19-27           | Stapleford, St. Andrew's Church –                             |
|                            |            | Minutes                 | Cambridge, Drummer Street BS                                  |
|                            |            | 27 / 30 Minutes         | Great Shelford, Tunwells Close –                              |
|                            | 132 (Sun)  | 27 / 30 Millutes        | Cambridge, Drummer Street                                     |
|                            | 132 (Sull) | 31 / 34 Minutes         | Cambridge, Drummer Street –                                   |
|                            |            | 31 / 34 Millutes        | Stapleford, Church Street                                     |
|                            |            | 46 / 48 Minutes         | Great Shelford, Marris Green –                                |
|                            | Citi 7     | 40 / 40 Milliules       | Saffron Walden, High Street                                   |
|                            |            | 43 / 45 Minutes         | Stapleford, Church Street -                                   |
| To / From Saffron          |            | 43 / 45 Minutes         | Saffron Walden, High Street                                   |
| Walden                     |            | 32 / 33 Minutes         | Great Shelford, Tunwells Close -                              |
|                            | 122 (Sup)  | 32 / 33 Milliutes       | Saffron Walden, High Street                                   |
|                            | 132 (Sun)  | 28 / 29 Minutes         | Stapleford, Church Street -                                   |
|                            |            | ZO / Z9 Williutes       | Saffron Walden, High Street                                   |

### **Cycle Route Links:**

| Cycle Route                   | Cycle Route<br>Type                                 | Route Summary                                                                                                                                                                                                  |
|-------------------------------|-----------------------------------------------------|----------------------------------------------------------------------------------------------------------------------------------------------------------------------------------------------------------------|
| Great Shelford -<br>Cambridge | On Road Cycle<br>Lane &<br>Unsegragated<br>Pavement | A cycle route at Maris Green and High Green Junction, running along Cambridge Road to Cambridge. There is a small 200m section of Unsegragated Pavement that splits the On Road Cycle Lanes into two sections. |
| Great Shelford -<br>Cambridge | Off Road<br>Segregated                              | An off road cycle path running from the corner of Chaston Road alongside the railway line into Cambridge.                                                                                                      |
| Stapleford –<br>Sawston       | Pavement unsegregated                               | An unsegregated pavement linking Stapleford with Sawston running along Cambridge Road                                                                                                                          |