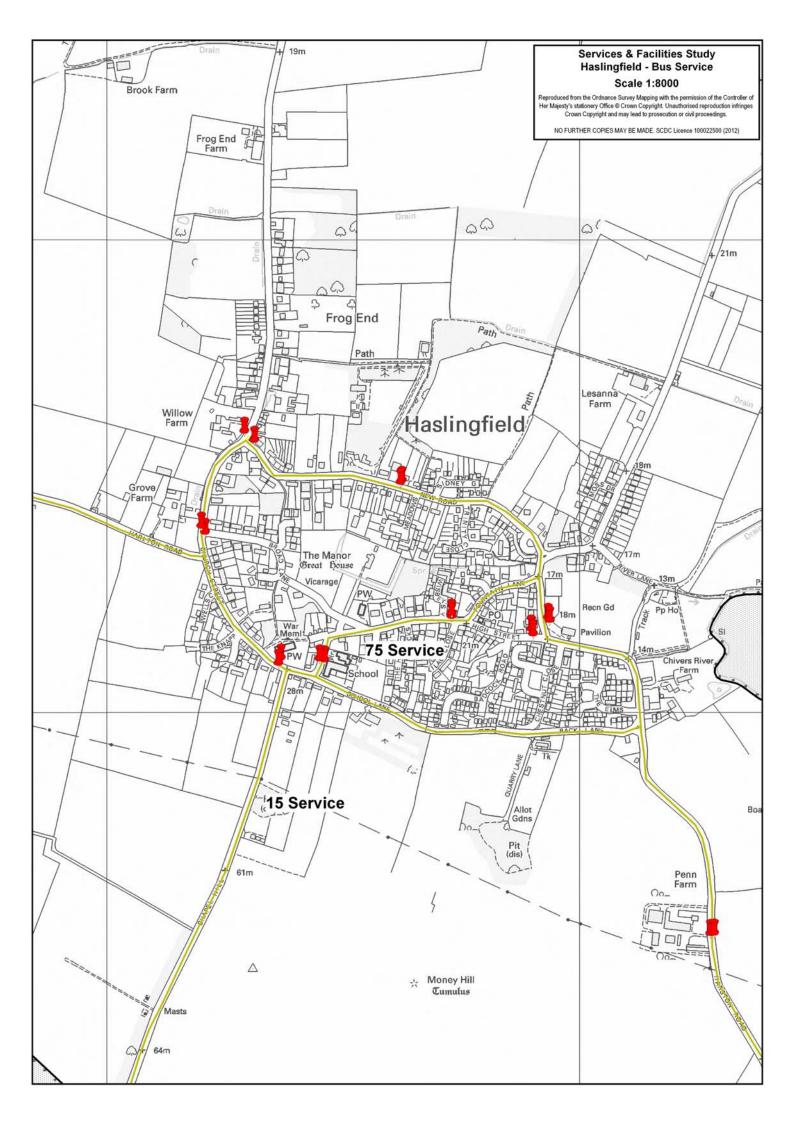

#### **Bus Service:**

### A) Summary Bus Service

| Cambridge / Market Town | Monday – Friday<br>Frequency | Saturday<br>Frequency | Sunday<br>Frequency |
|-------------------------|------------------------------|-----------------------|---------------------|
| To / From Cambridge     | 4 / 6 Buses                  | 4 / 6 Buses           | No Service          |
| To / From Royston       | 1 Bus (Wednesday)            | No Service            | No Service          |

### B) Detailed Bus Service

| Monday - Friday            |          |            |            |             |             |
|----------------------------|----------|------------|------------|-------------|-------------|
| Cambridge / Market<br>Town | Service  | 7:00-9:29  | 9:30-16:29 | 16:30-18:59 | 19:00-23:00 |
| To Cambridge               | 27       | 1 Bus      | No Service | No Service  | No Service  |
| To Cambridge               | 75       | 1 Bus      | 2 Buses    | 1 Bus       | No Service  |
| From Cambridge             | 27       | No Service | 1 Bus      | No Service  | No Service  |
| From Cambridge             | 75       | No Service | 4 Buses    | 2 Buses     | No Service  |
| To Royston                 | 15 (Wed) | 1 Bus      | No Service | No Service  | No Service  |
| From Royston               | 15 (Wed) | No Service | 1 Bus      | No Service  | No Service  |

| Saturday                   |          |            |            |             |             |
|----------------------------|----------|------------|------------|-------------|-------------|
| Cambridge / Market<br>Town | Service  | 7:00-9:29  | 9:30-16:29 | 16:30-18:59 | 19:00-23:00 |
| To Cambridge               | 27       | 1 Bus      | No Service | No Service  | No Service  |
| To Cambridge               | 75       | 1 Bus      | 2 Buses    | 1 Bus       | No Service  |
| Franco O a mala ministra   | 27       | No Service | 1 Bus      | No Service  | No Service  |
| From Cambridge             | 75       | No Service | 4 Buses    | 2 Buses     | No Service  |
| To Royston                 | 15 (Wed) | 1 Bus      | No Service | No Service  | No Service  |
| From Royston               | 15 (Wed) | No Service | 1 Bus      | No Service  | No Service  |

Services & Facilities Study

March 2012

| Sunday                     |          |            |  |  |
|----------------------------|----------|------------|--|--|
| Cambridge / Market<br>Town | Service  | 9:00-18:00 |  |  |
| To Cambridge               | 27       | No Service |  |  |
| 10 Cambridge               | 75       | No Service |  |  |
| From Cambridge             | 27       | No Service |  |  |
| From Cambridge             | 75       | No Service |  |  |
| To Royston                 | 15 (Wed) | No Service |  |  |
| From Royston               | 15 (Wed) | No Service |  |  |

## C) Journey Duration

| Cambridge / Market<br>Town | Service                              | Timetabled Journey Time | Bus Stops                   |
|----------------------------|--------------------------------------|-------------------------|-----------------------------|
|                            | 27 41 / 35 Minutes                   |                         | Haslingfield, The Meadows – |
| To / From                  | 21                                   | 41 / 33 Williates       | Cambridge, Drummer Street   |
| Cambridge                  | 75                                   | 27 / 23-50              | Haslingfield, The Meadows – |
|                            | 73                                   | Minutes                 | Cambridge, Drummer Street   |
| To / From Royston          | o / From Royston 15 (Wed) 67 Minutes |                         | Haslingfield, Post Office – |
| 107 FIUIII ROYSIUII        | 13 (VVEU) 67 Minute                  | 67 Minutes              | Royston, Bus Station        |