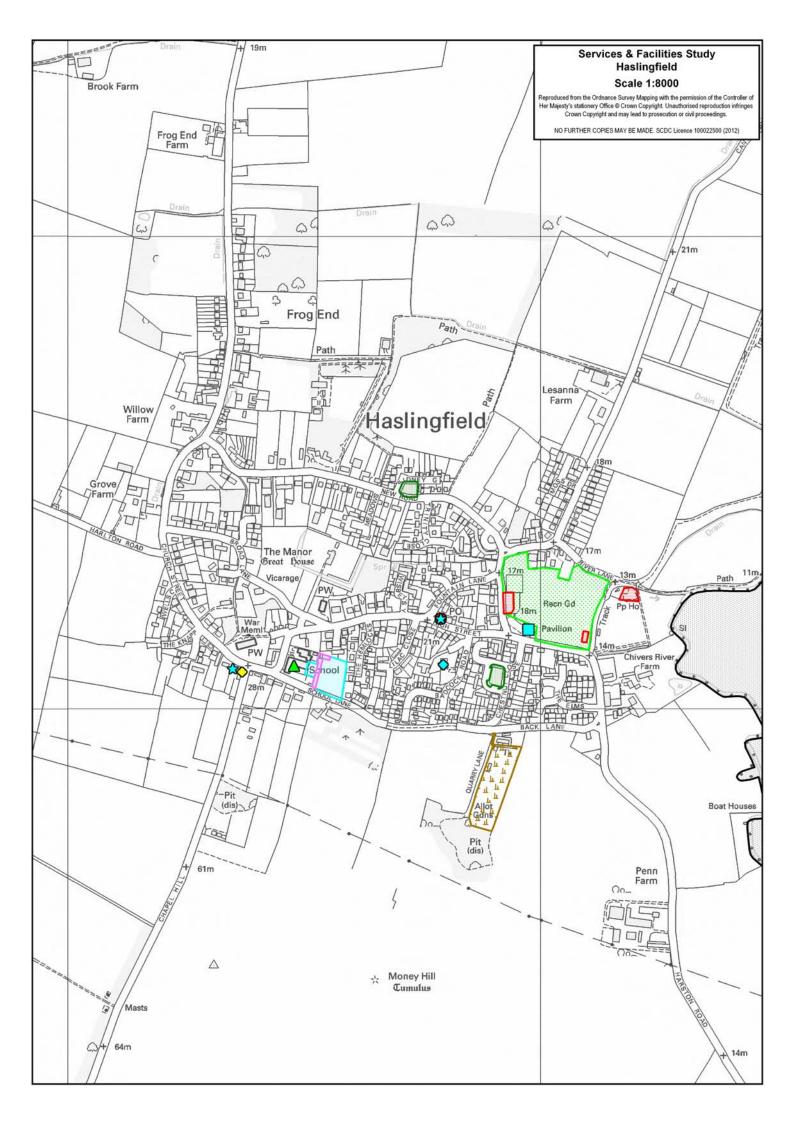

# **Services**

| Education                                                                                                                           |  |  |  |
|-------------------------------------------------------------------------------------------------------------------------------------|--|--|--|
| Secondary School (catchment)                                                                                                        |  |  |  |
| Haslingfield does not contain a secondary school. It is located within the catchment area for Comberton Village College, Comberton. |  |  |  |
| Primary School                                                                                                                      |  |  |  |
| Address Planned Admission Number School Capacity                                                                                    |  |  |  |
| Haslingfield Endowed Primary School, High Street, Haslingfield                                                                      |  |  |  |

## **Shopping**

| Food Store(s)  |                                                 |  |
|----------------|-------------------------------------------------|--|
| Details        | Address                                         |  |
| Butchers       | Knibbs Butchers, 13 Church Street, Haslingfield |  |
| Village Stores | Village Stores, 2 Fountain Lane, Haslingfield   |  |

| Post Office                                              |                                               |            |            |            |            |        |
|----------------------------------------------------------|-----------------------------------------------|------------|------------|------------|------------|--------|
| Village Store                                            | Village Stores, 2 Fountain Lane, Haslingfield |            |            |            |            |        |
| Opening Ho                                               | Opening Hours                                 |            |            |            |            |        |
| Monday Tuesday Wednesday Thursday Friday Saturday Sunday |                                               |            |            |            |            |        |
| 9:00-17:30                                               | 9:00-17:30                                    | 9:00-12:30 | 9:00-17:30 | 9:00-17:30 | 9:00-12:30 | Closed |

| Other Services & Facilities |                                               |  |
|-----------------------------|-----------------------------------------------|--|
| Other Service / Facility    | Address                                       |  |
| Hairdressers                | Hair 2000, 11 Church Street, Haslingfield     |  |
| Public House                | The Little Rose, 7 Orchard Road, Haslingfield |  |

## **Recreation**

| Sports Centre                              |                  |
|--------------------------------------------|------------------|
| Address                                    | Sports Provision |
| There is no sports centre in Haslingfield. |                  |

| Children's Equipped Play Area                             |                    |                                                                                                                                                      |
|-----------------------------------------------------------|--------------------|------------------------------------------------------------------------------------------------------------------------------------------------------|
| Address                                                   | Size<br>(hectares) | Contents / Description                                                                                                                               |
| Haslingfield Recreation Ground,<br>New Road, Haslingfield | 0.09               | Overview: Fenced off play area with a rubberised safety surface intended for children under 12 with a large range of equipment  Classification: NEAP |

| Outdoor Sport                                             |                    |                                                                                                                |
|-----------------------------------------------------------|--------------------|----------------------------------------------------------------------------------------------------------------|
| Address                                                   | Size<br>(hectares) | Contents / Description                                                                                         |
| Haslingfield Recreation Ground,<br>New Road, Haslingfield | 2.82               | Overview: Recreation ground with tennis club, play area, cricket ground, football club, pavilion & skate ramp. |

| Primary School Equipped Play Area                                 |                    |                                                                                                                  |
|-------------------------------------------------------------------|--------------------|------------------------------------------------------------------------------------------------------------------|
| Address                                                           | Size<br>(hectares) | Contents / Description                                                                                           |
| Haslingfield Endowed Primary<br>School, High Street, Haslingfield | 0.07               | Overview: Small play area with a wood chip surface intended for pupils ages 4-11 with a small range of equipment |

| Primary School Informal Recreation                                |                    |                                                                                       |
|-------------------------------------------------------------------|--------------------|---------------------------------------------------------------------------------------|
| Address                                                           | Size<br>(hectares) | Contents / Description                                                                |
| Haslingfield Endowed Primary<br>School, High Street, Haslingfield | 0.56               | Overview: Primary school with football pitch, running track, netball court for pupils |

| Allotments                                    |                 |
|-----------------------------------------------|-----------------|
| Address                                       | Size (hectares) |
| Land south of Back Lane, Haslingfield         | 1.05            |
| Land south of Haslingfield Road, Haslingfield | 1.15            |

| Village Hall / Community Centre                                      |                                                                                                                           |  |
|----------------------------------------------------------------------|---------------------------------------------------------------------------------------------------------------------------|--|
| Address                                                              | Information                                                                                                               |  |
| Haslingfield Village Hall, Recreation Ground, New Road, Haslingfield | Facilities:  Main Hall (92 sqm)  Meeting Room  Permanent Stage  Bar  Kitchen  Toilets  Changing Facilities  Storage Space |  |