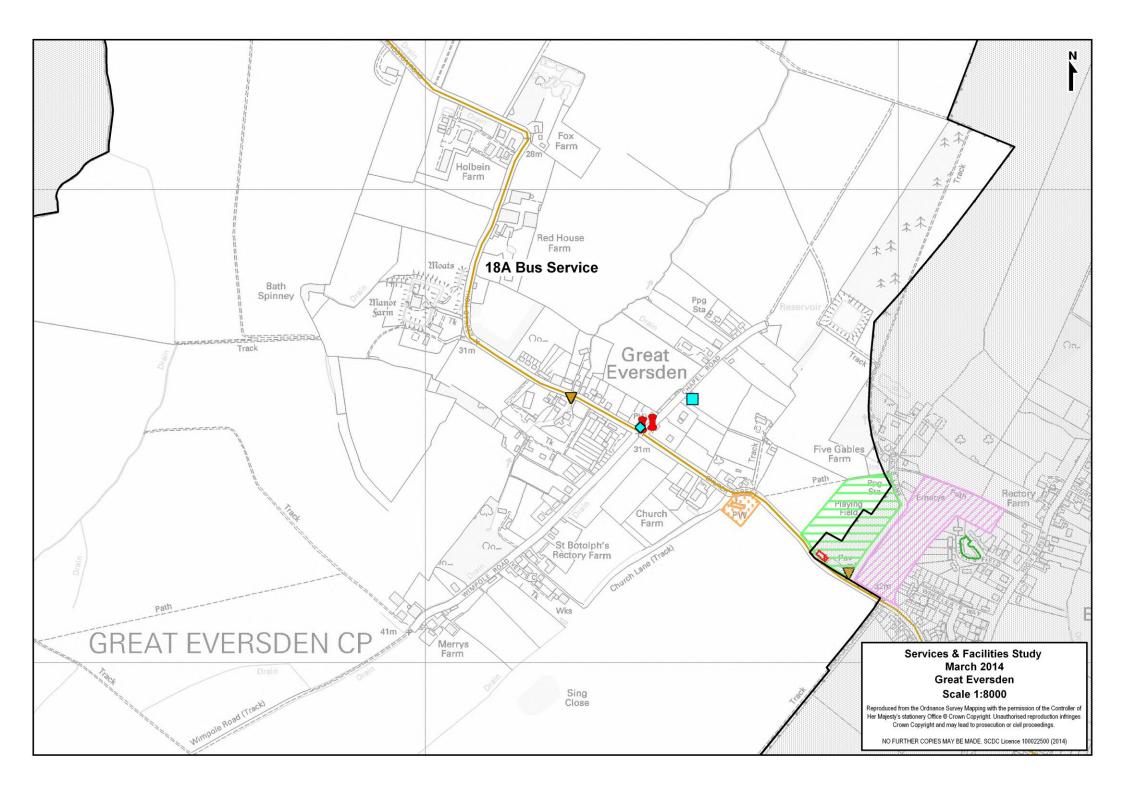

### **Bus Service:**

## A) Summary Bus Service

| Cambridge / Market Town | Monday – Friday | Saturday  | Sunday     |
|-------------------------|-----------------|-----------|------------|
|                         | Frequency       | Frequency | Frequency  |
| To / From Cambridge     | 2 Buses         | 2 Buses   | No Service |

## B) Detailed Bus Service

| Monday - Friday            |                                                                                      |            |            |            |            |
|----------------------------|--------------------------------------------------------------------------------------|------------|------------|------------|------------|
| Cambridge / Market<br>Town | Service         7:00-9:29         9:30-16:29         16:30-18:59         19:00-23:00 |            |            |            |            |
| To Combridge               | 18A                                                                                  | 1 Bus      | No Service | No Service | No Service |
| To Cambridge               | 75                                                                                   | No Service | 1 Bus      | No Service | No Service |
| From Combridge             | 18A                                                                                  | No Service | No Service | 1 Bus      | No Service |
| From Cambridge             | 75                                                                                   | No Service | 1 Bus      | 1 Bus      | No Service |

C) Journey Duration

| Cambridge / Market<br>Town | Service | Timetabled<br>Journey Time | Bus Stops                                                   |
|----------------------------|---------|----------------------------|-------------------------------------------------------------|
| To / From                  | 18A     | 39 / 35 Minutes            | Great Eversden, Wimpole Road –<br>Cambridge, Drummer Street |
| Cambridge                  | 75      | 16 / 40 Minutes            | Great Eversden, Wimpole Road –<br>Cambridge, Drummer Street |