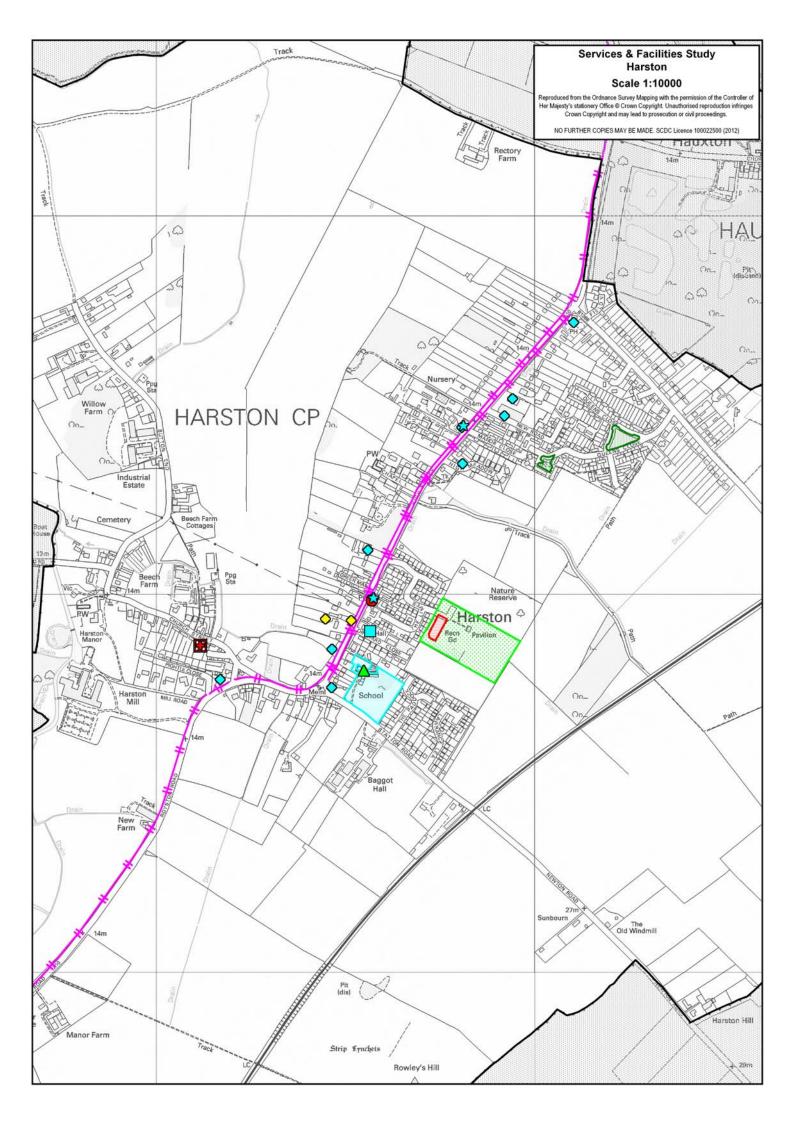

# **HARSTON**

### **Services**

#### **Education**

### **Secondary School**

Harston does not contain a secondary school. It is located within the catchment area for Melbourn Village College, Melbourn.

#### **Primary School**

| Address                                               | Planned Admission<br>Number | School Capacity |
|-------------------------------------------------------|-----------------------------|-----------------|
| Harston & Newton Primary School, High Street, Harston | 21                          | 147             |

#### **Emergency Services**

There are no emergency services based in Harston.

#### **General Practitioner**

Surgery, 11 Church Street, Harston

#### Library

There is no library service based in Harston.

### **Shopping**

| Food Store(s)                               |  |  |  |
|---------------------------------------------|--|--|--|
| Details Address                             |  |  |  |
| Village Store MACE, 28 High Street, Harston |  |  |  |

| Post Office                                              |               |            |            |            |            |        |
|----------------------------------------------------------|---------------|------------|------------|------------|------------|--------|
| Harston Post Office, 28 High Street, Harston             |               |            |            |            |            |        |
| Opening Ho                                               | Opening Hours |            |            |            |            |        |
| Monday Tuesday Wednesday Thursday Friday Saturday Sunday |               |            |            |            |            |        |
| 9:00-17:30                                               | 9:00-17:30    | 9:00-17:30 | 9:00-17:30 | 9:00-17:30 | 9:00-12:30 | Closed |

| Other Services & Facilities |                                                                |  |
|-----------------------------|----------------------------------------------------------------|--|
| Shopping & Retail           | Address                                                        |  |
| Florist                     | Eden Flowers, 29 High Street, Harston                          |  |
| Hairdressers                | Hairs and Graces, 27 High Street, Harston                      |  |
| Other Service / Facility    | Address                                                        |  |
| Antique Clock Repair        | Antique Clocks, Royston Road, Harston                          |  |
| ATM                         | Harston Post Office, 28 High Street, Harston                   |  |
| Auto Services               | R & J Jones Auto Services, 106 High Street, Harston            |  |
| Car Sales                   | Cambridge SAAB, 59-61 High Street, Harston                     |  |
|                             | Lancaster Aston Martin, 146 High Street, Harston               |  |
| Car Sales & Garage          | Lancaster Porsch, 140-146 High Street, Harston                 |  |
| Petrol Station              | Malthurst, Petrol Filling Station, 123 High Street,<br>Harston |  |
| Public House                | The Pemberton Arms, 2 High Street, Harston                     |  |
|                             | The Queens Head, 48 Royston Road, Harston                      |  |
| Restaurant                  | The Three Horseshoes, 21 High Street, Harston                  |  |
|                             | Vujon, 180 High Street, Harston                                |  |