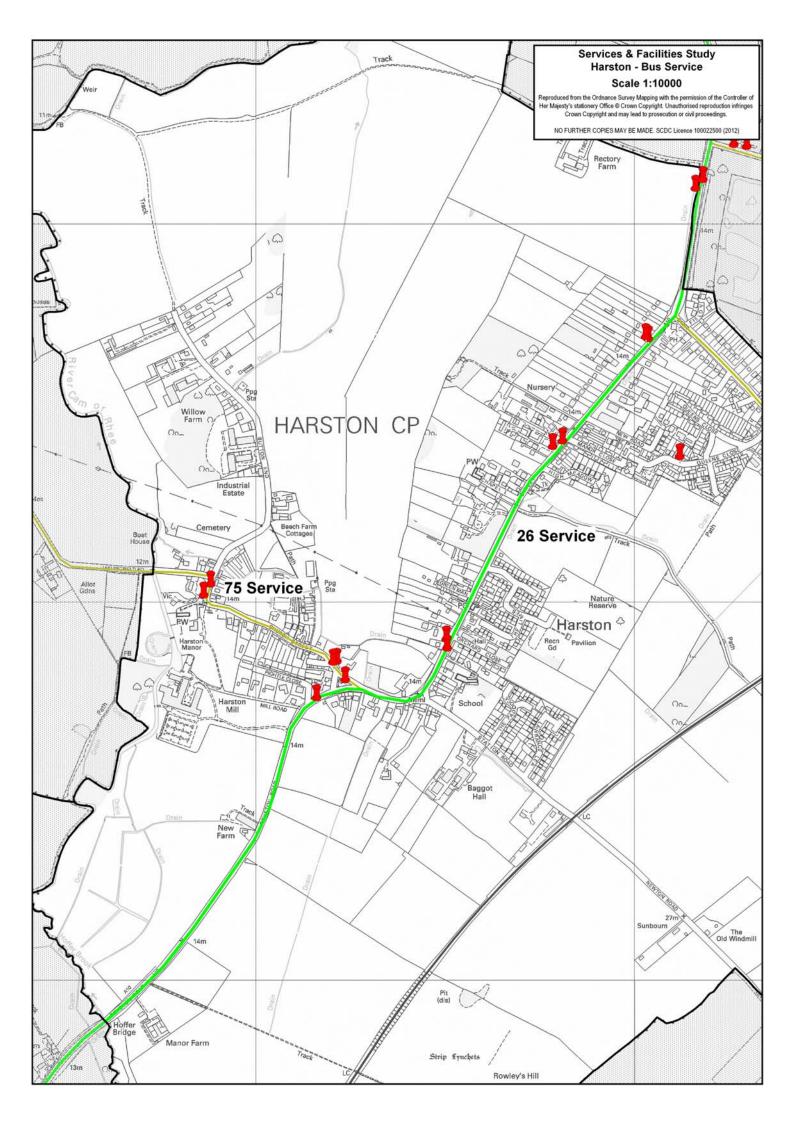

### **Bus Service:**

### A) Summary Bus Service

| Cambridge / Market Town | Monday – Friday<br>Frequency | Saturday<br>Frequency | Sunday<br>Frequency |
|-------------------------|------------------------------|-----------------------|---------------------|
| To / From Cambridge     | Hourly                       | Hourly                | No Service          |
| To / From Royston       | Hourly                       | Hourly                | No Service          |

### B) Detailed Bus Service

| Monday - Friday            |             |             |            |            |            |  |  |
|----------------------------|-------------|-------------|------------|------------|------------|--|--|
| Cambridge / Market<br>Town | 16:30-18:59 | 19:00-23:00 |            |            |            |  |  |
|                            | 26          | 2 Buses     | Hourly     | 2 Buses    | No Service |  |  |
| To Cambridge               | 27          | 1 Bus       | No Service | No Service | No Service |  |  |
|                            | 75          | No Service  | 1 Bus      | No Service | No Service |  |  |
|                            | 26          | 1 Bus       | Hourly     | Hourly     | No Service |  |  |
| From Cambridge             | 27          | No Service  | No Service | 1 Bus      | No Service |  |  |
|                            | 75          | No Service  | 1 Bus      | No Service | No Service |  |  |
| To Royston                 | 26          | 1 Bus       | Hourly     | Hourly     | No Service |  |  |
| From Royston               | 26          | 2 Buses     | Hourly     | 1 Bus      | No Service |  |  |

| Saturday                   |            |             |             |            |            |  |  |
|----------------------------|------------|-------------|-------------|------------|------------|--|--|
| Cambridge / Market<br>Town | 9:30-16:29 | 16:30-18:59 | 19:00-23:00 |            |            |  |  |
| To Cambridge               | 26         | 2 Buses     | Hourly      | 2 Buses    | No Service |  |  |
|                            | 27         | No Service  | No Service  | No Service | No Service |  |  |
|                            | 75         | No Service  | 1 Bus       | No Service | No Service |  |  |
| From Cambridge             | 26         | 1 Bus       | Hourly      | Hourly     | No Service |  |  |
|                            | 27         | No Service  | No Service  | No Service | No Service |  |  |
|                            | 75         | No Service  | 1 Bus       | No Service | No Service |  |  |

| Saturday                                                             |    |         |        |        |            |  |
|----------------------------------------------------------------------|----|---------|--------|--------|------------|--|
| Cambridge / Market Town 7:00-9:29 9:30-16:29 16:30-18:59 19:00-23:00 |    |         |        |        |            |  |
| To Royston                                                           | 26 | 1 Bus   | Hourly | Hourly | No Service |  |
| From Royston                                                         | 26 | 2 Buses | Hourly | 1 Bus  | No Service |  |

| Sunday                     |         |            |  |  |  |
|----------------------------|---------|------------|--|--|--|
| Cambridge / Market<br>Town | Service | 9:00-18:00 |  |  |  |
|                            | 26      | No Service |  |  |  |
| To Cambridge               | 27      | No Service |  |  |  |
|                            | 75      | No Service |  |  |  |
|                            | 26      | No Service |  |  |  |
| From Cambridge             | 27      | No Service |  |  |  |
|                            | 75      | No Service |  |  |  |
| To Royston                 | 26      | No Service |  |  |  |
| From Royston               | 26      | No Service |  |  |  |

### C) Journey Duration

| Cambridge / Market<br>Town | Service | Timetabled Journey Time | Bus Stops                 |  |  |
|----------------------------|---------|-------------------------|---------------------------|--|--|
|                            | 26      | 20 / 19 Minutes         | Harston, Orchard Close –  |  |  |
| To / From                  | 20      | 20 / 19 Williates       | Cambridge, Drummer Street |  |  |
|                            | 27      | 35 / 29 Minutes         | Harston, Orchard Close -  |  |  |
| Cambridge                  |         | 33 / 29 Millutes        | Cambridge, Drummer Street |  |  |
|                            | 75      | 40 / 42 Minutos         | Harston, Orchard Close –  |  |  |
|                            | 73      | 40 / 13 Minutes         | Cambridge, Drummer Street |  |  |
| To / From Royston          | 26      | 24 / 20 Minutes         | Harston, Orchard Close –  |  |  |
| 107 FIUIII ROYSIUII        | 20      | 21 / 20 Minutes         | Royston, Bus Station      |  |  |