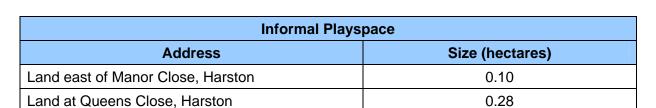

# **Recreation**

|                                       | Sports Centre |
|---------------------------------------|---------------|
| There is no sports centre in Harston. |               |

| Children's Equipped Play Area                 |                    |                                                                                                                                                 |
|-----------------------------------------------|--------------------|-------------------------------------------------------------------------------------------------------------------------------------------------|
| Address                                       | Size<br>(hectares) | Contents / Description                                                                                                                          |
| Harston Recreation Ground, The Limes, Harston | 0.16               | Overview: Small play area with a rubberised safety surface intended for children aged 6-8 with a large range of equipment  Classification: LEAP |

| Outdoor Sport                                 |                    |                                                                                                   |
|-----------------------------------------------|--------------------|---------------------------------------------------------------------------------------------------|
| Address                                       | Size<br>(hectares) | Contents / Description                                                                            |
| Harston Recreation Ground, The Limes, Harston | 2.80               | Overview: Large recreation ground with football pitch, basketball court, play space and pavilion. |

### **Primary School Equipped Play Area**

There are no primary school equipped play areas in Harston.

| Primary School Informal Recreation                       |                    |                                                                    |
|----------------------------------------------------------|--------------------|--------------------------------------------------------------------|
| Address                                                  | Size<br>(hectares) | Contents / Description                                             |
| Harston & Newton Primary<br>School, High Street, Harston | 1.43               | Overview: Large grass area with a small football pitch at the rear |

### **Secondary School Informal Recreation**

There are no secondary school informal recreation areas in Harston.

| Allotments                          |                 |
|-------------------------------------|-----------------|
| Address                             | Size (hectares) |
| There are no allotments in Harston. |                 |

| Village Hall / Community Centre               |                                                                                                               |  |
|-----------------------------------------------|---------------------------------------------------------------------------------------------------------------|--|
| Address                                       | Information                                                                                                   |  |
| Harston Village Hall, 20 High Street, Harston | Facilities:  Main Hall (155 sqm)  Small Hall  Meeting Room Permanent Stage Bar  Kitchen Toilets Storage Space |  |