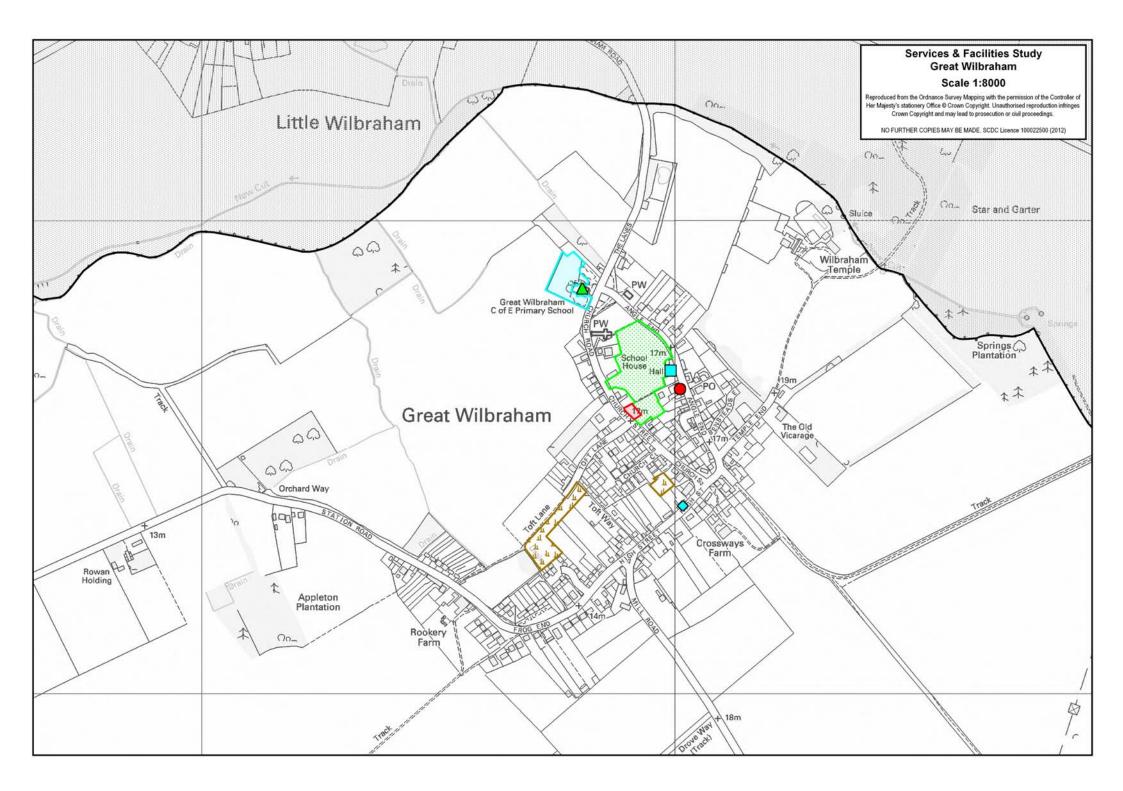

## <u>Services</u>

| Education                                                                                                                              |                             |                 |  |
|----------------------------------------------------------------------------------------------------------------------------------------|-----------------------------|-----------------|--|
| Secondary School (catchment)                                                                                                           |                             |                 |  |
| Great Wilbraham does not contain a secondary school. It is located within the catchment area for Bottisham Village College, Bottisham. |                             |                 |  |
| Primary School                                                                                                                         |                             |                 |  |
| Address                                                                                                                                | Planned Admission<br>Number | School Capacity |  |
| Great Wilbraham Primary School, Church<br>Street, Great Wilbraham                                                                      | 15                          | 105             |  |

# <u>Shopping</u>

| Food Store(s)                                |
|----------------------------------------------|
| There are no food stores in Great Wilbraham. |

|                                            | Post Office |            |            |            |            |        |
|--------------------------------------------|-------------|------------|------------|------------|------------|--------|
| Post Office, 37 Angle End, Great Wilbraham |             |            |            |            |            |        |
| Opening Hours                              |             |            |            |            |            |        |
| Monday                                     | Tuesday     | Wednesday  | Thursday   | Friday     | Saturday   | Sunday |
| 9:00-17:30                                 | 9:00-17:30  | 9:00-17:30 | 9:00-17:30 | 9:00-17:30 | 9:00-12:30 | Closed |

| Ot                       | her Services & Facilities                        |
|--------------------------|--------------------------------------------------|
| Other Service / Facility | Address                                          |
| Public House             | Carpenters Arms, 10 High Street, Great Wilbraham |

| Village Hall / Community Centre                                      |             |  |
|----------------------------------------------------------------------|-------------|--|
| Address                                                              | Information |  |
| Wilbraham Memorial Hall, Village Hall, Angle End,<br>Great Wilbraham | -           |  |