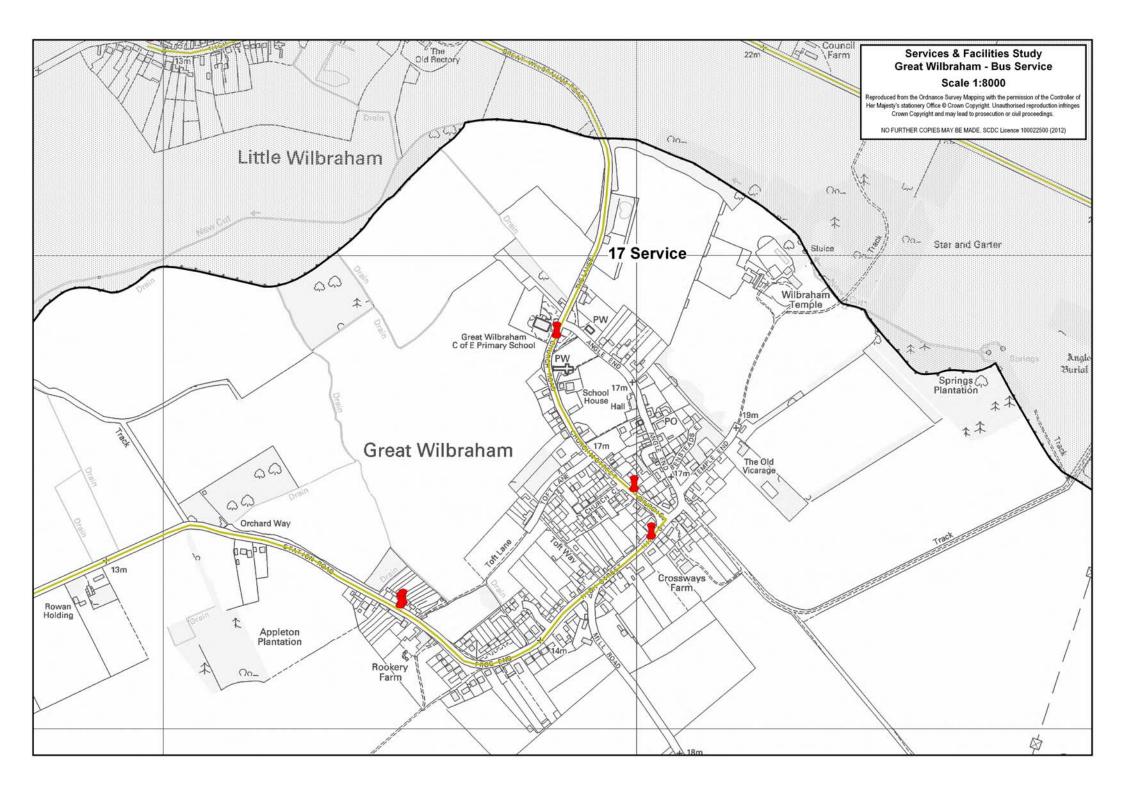

### **Bus Service:**

A) Summary Bus Service

| Cambridge / Market Town | Monday – Friday | Saturday    | Sunday     |
|-------------------------|-----------------|-------------|------------|
|                         | Frequency       | Frequency   | Frequency  |
| To / From Cambridge     | 5 / 4 Buses     | 5 / 4 Buses | No Service |

## B) Detailed Bus Service

|                            |         | Monday - Fri | iday       |             |             |
|----------------------------|---------|--------------|------------|-------------|-------------|
| Cambridge / Market<br>Town | Service | 7:00-9:29    | 9:30-16:29 | 16:30-18:59 | 19:00-23:00 |
| To Cambridge               | 17      | 2 Buses      | 3 Buses    | No Service  | No Service  |
| From Cambridge             | 17      | No Service   | 3 Buses    | 1 Bus       | No Service  |

|                            | Saturday |            |            |             |             |  |
|----------------------------|----------|------------|------------|-------------|-------------|--|
| Cambridge / Market<br>Town | Service  | 7:00-9:29  | 9:30-16:29 | 16:30-18:59 | 19:00-23:00 |  |
| To Cambridge               | 17       | 2 Buses    | 3 Buses    | No Service  | No Service  |  |
| From Cambridge             | 17       | No Service | 3 Buses    | 1 Bus       | No Service  |  |

| S                          | unday   |            |
|----------------------------|---------|------------|
| Cambridge / Market<br>Town | Service | 9:00-18:00 |
| To Cambridge               | 17      | No Service |
| From Cambridge             | 17      | No Service |

### C) Journey Duration

| Cambridge / Market<br>Town | Service | Timetabled<br>Journey Time | Bus Stops                                                          |
|----------------------------|---------|----------------------------|--------------------------------------------------------------------|
| To / From<br>Cambridge     | 17      | 45 Minutes                 | Great Wilbraham, Church Street –<br>Cambridge, St. Andrew's Street |