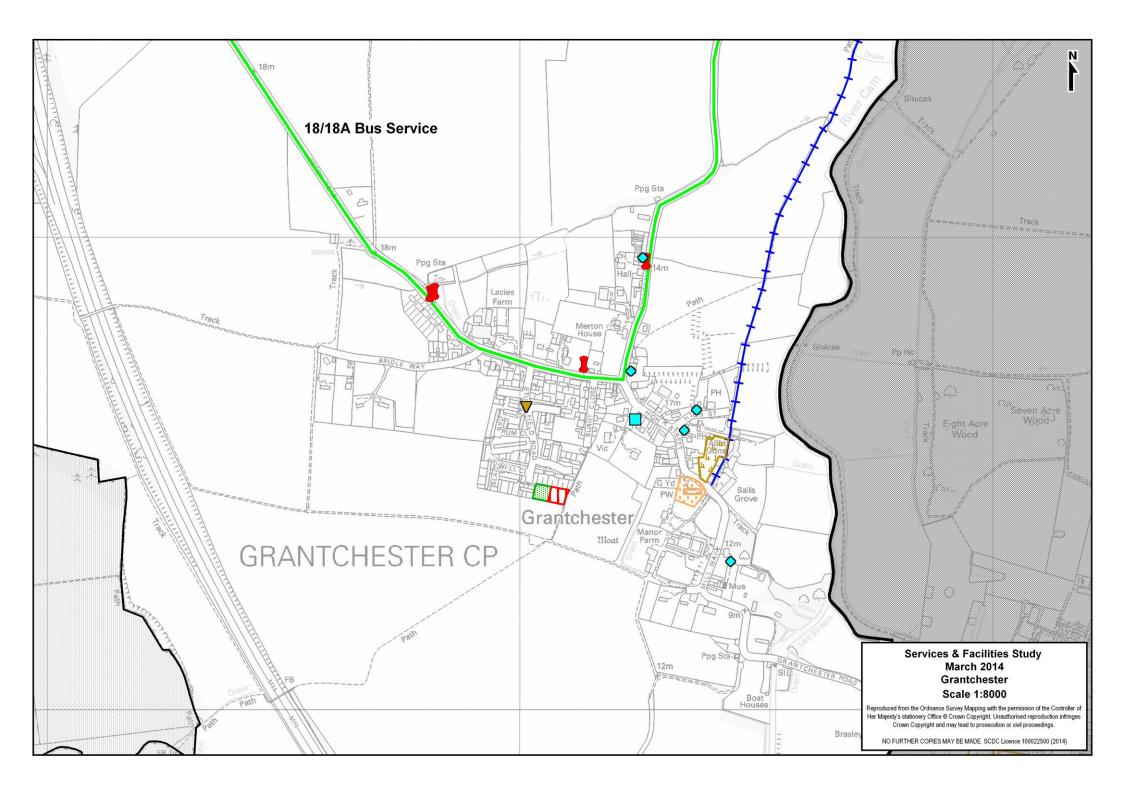

#### **Bus Service:**

## A) Summary Bus Service

| Cambridge / Market Town | Monday – Friday | Saturday  | Sunday     |
|-------------------------|-----------------|-----------|------------|
|                         | Frequency       | Frequency | Frequency  |
| To / From Cambridge     | Hourly          | Hourly    | No Service |

#### B) Detailed Bus Service

| Monday - Friday            |         |           |            |                       |             |
|----------------------------|---------|-----------|------------|-----------------------|-------------|
| Cambridge / Market<br>Town | Service | 7:00-9:29 | 9:30-16:29 | 16:30-18:59           | 19:00-23:00 |
| To Cambridge               | 18/18A  | 4 Buses   | Hourly     | 2 Buses               | No Service  |
| From Cambridge             | 18/18A  | 2 Buses   | Hourly     | 30 Minute –<br>Hourly | No Service  |

| Saturday                                                                                                             |        |         |        |                       |            |
|----------------------------------------------------------------------------------------------------------------------|--------|---------|--------|-----------------------|------------|
| Cambridge / Market Town         Service         7:00-9:29         9:30-16:29         16:30-18:59         19:00-23:00 |        |         |        |                       |            |
| To Cambridge                                                                                                         | 18/18A | 3 Buses | Hourly | Hourly                | No Service |
| From Cambridge                                                                                                       | 18/18A | 1 Bus   | Hourly | 30 Minute –<br>Hourly | No Service |

| Sunday                     |         |            |  |
|----------------------------|---------|------------|--|
| Cambridge / Market<br>Town | Service | 9:00-18:00 |  |
| To Cambridge               | 18/18A  | No Service |  |
| From Cambridge             | 18/18A  | No Service |  |

#### C) Journey Duration

| Cambridge / Market<br>Town | Service | Timetabled Journey Time | Bus Stops                                                |
|----------------------------|---------|-------------------------|----------------------------------------------------------|
| To / From<br>Cambridge     | 18/18A  | 13 Minutes              | Grantchester, Brunt Close –<br>Cambridge, Drummer Street |

#### **Cycle Route Links:**

| Cycle Route                 | Cycle Route<br>Type   | Route Summary                                                           |
|-----------------------------|-----------------------|-------------------------------------------------------------------------|
| Grantchester -<br>Cambridge | Off Road unsegregated | An off road route to and from Cambridge running alongside the River Cam |