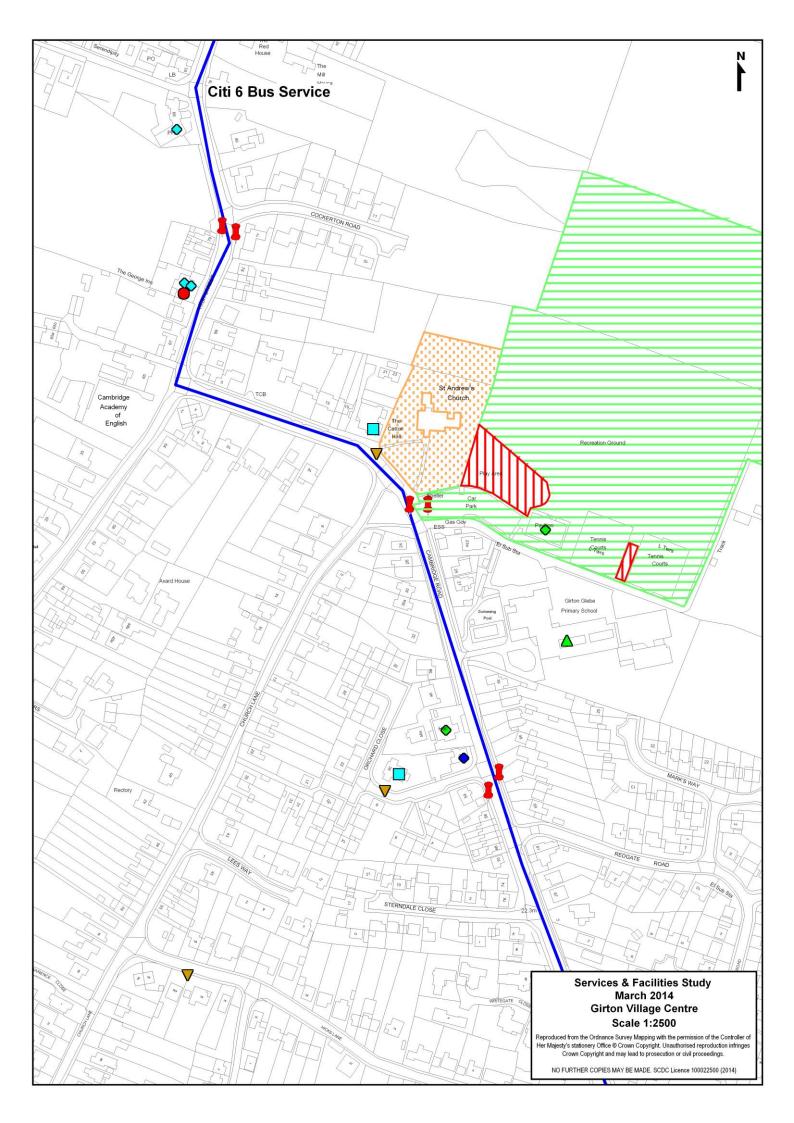

## C) Journey Duration

| Cambridge / Market<br>Town | Service    | Timetabled Journey Time | Bus Stops                  |
|----------------------------|------------|-------------------------|----------------------------|
| To / From                  | Citi 6     | 16 Minutes              | Girton, Church Lane –      |
| Cambridge                  | <b>5 5</b> |                         | Cambridge, Emmanuel Street |

#### **Cycle Route**

There are no dedicated cycle links connected to Girton (village). On road cycle links exist running along Huntingdon Road into Cambridge.

Source: Cambridgeshire County Council

## **Services**

| Education                                                                                                                     |    |     |  |  |  |  |
|-------------------------------------------------------------------------------------------------------------------------------|----|-----|--|--|--|--|
| Secondary School (catchment)                                                                                                  |    |     |  |  |  |  |
| Girton does not contain a secondary school. It is located within the catchment area for Impington Village College, Impington. |    |     |  |  |  |  |
| Primary School                                                                                                                |    |     |  |  |  |  |
| Address Planned Admission Number School Capacity                                                                              |    |     |  |  |  |  |
| Girton Glebe Primary School, Cambridge Road, Girton                                                                           | 40 | 280 |  |  |  |  |

## **Emergency Services**

There are no emergency services based in Girton.

Source: Cambridgeshire Constabulary & Cambridgeshire Fire & Rescue

| General Practitioner       |                                                          |            |            |            |        |        |  |
|----------------------------|----------------------------------------------------------|------------|------------|------------|--------|--------|--|
| The Surgery                | The Surgery, 1A Pepys Way, Girton                        |            |            |            |        |        |  |
| Reception (                | Opening Hou                                              | rs         |            |            |        |        |  |
| Monday                     | Tuesday Wednesday Thursday Friday Saturday Sunday        |            |            |            |        |        |  |
| N/A                        | N/A                                                      |            |            |            |        |        |  |
| Surgery Op                 | ening Hours                                              |            |            |            |        |        |  |
| Monday                     | Monday Tuesday Wednesday Thursday Friday Saturday Sunday |            |            |            |        |        |  |
| 8:15-13:00;<br>15:30-18:00 | 8:15-13:00                                               | 8:15-13:00 | 8:15-13:00 | 8:15-13:00 | Closed | Closed |  |

## Library

There is no library service based in Girton.

| Mobile Library Service |                          |         |        |       |  |  |
|------------------------|--------------------------|---------|--------|-------|--|--|
| Location               | Frequency                | Arrive  | Depart |       |  |  |
| Thornton Court         | 4 <sup>th</sup> Thursday | Monthly | 09:30  | 09:50 |  |  |
| Abbeyfield             | 4 <sup>th</sup> Thursday | Monthly | 09:55  | 10:30 |  |  |
| St Vincents Close      | 4 <sup>th</sup> Thursday | Monthly | 10:35  | 11:10 |  |  |
| Orchard Close          | 4 <sup>th</sup> Thursday | Monthly | 10:15  | 11:35 |  |  |
| Hicks Lane             | 4 <sup>th</sup> Thursday | Monthly | 11:40  | 12:00 |  |  |
| Gretton Court          | 4 <sup>th</sup> Thursday | Monthly | 12:05  | 12:35 |  |  |
| Playgroup/ Church      | 4 <sup>th</sup> Thursday | Monthly | 12:40  | 13:00 |  |  |
| Churchfield Court      | 4 <sup>th</sup> Thursday | Monthly | 13:05  | 13:30 |  |  |

# **Shopping**

| Food Store(s)     |                                   |  |  |  |
|-------------------|-----------------------------------|--|--|--|
| Details Address   |                                   |  |  |  |
| Local Supermarket | CO-OP, 120 Girton Road, Girton    |  |  |  |
| Newsagents        | The Times, 4 Thornton Way, Girton |  |  |  |

Source: South Cambridgeshire District Council & Girton Parish Council

| Post Office                                     |                                                          |            |            |            |        |        |  |
|-------------------------------------------------|----------------------------------------------------------|------------|------------|------------|--------|--------|--|
| George Inn Public House, 71 High Street, Girton |                                                          |            |            |            |        |        |  |
| Opening Hours                                   |                                                          |            |            |            |        |        |  |
| Monday                                          | Monday Tuesday Wednesday Thursday Friday Saturday Sunday |            |            |            |        |        |  |
| Closed                                          | 9:30-12:30                                               | 9:30-12:30 | 9:30-12:30 | 9:30-12:30 | Closed | Closed |  |

Source: Post Office / Royal Mail & Girton Parish Council

| Other Services & Facilities                      |                                                   |  |  |
|--------------------------------------------------|---------------------------------------------------|--|--|
| Community Facility Address                       |                                                   |  |  |
| Golf                                             | Girton Golf Club, Dodford Lane, Girton            |  |  |
| Pavilion Girton Pavilion, Cambridge Road, Girton |                                                   |  |  |
| Social Club                                      | Girton Social Club, Cambridge Road, Girton        |  |  |
| Education Address                                |                                                   |  |  |
| Toddlers Nursery                                 | Scallywags Day Nursery, 48 Cambridge Road, Girton |  |  |

| Shopping & Retail               | Address                                                            |  |  |
|---------------------------------|--------------------------------------------------------------------|--|--|
| Bike Shop                       | Chris's Bikes, 2 Thornton Road, Girton                             |  |  |
| Fitted Bedrooms Shop            | Mirror Image, 8 Thornton Road, Girton                              |  |  |
| Florist                         | Oaklands Nursery, 85 Cambridge Road, Girton                        |  |  |
| Hairdressers                    | Purity, 6 Thornton Road, Girton                                    |  |  |
| Other Service / Facility        | Address                                                            |  |  |
| ATM                             | The George Inn, 71 High Street, Girton                             |  |  |
| ATIVI                           | PACE, Girton Service Station, Huntingdon Road, Girton              |  |  |
| Garage / Petrol Filling Station | Hayward's Girton Garage Workshop, Huntingdon Road, Girton          |  |  |
| Industrial Area / Gym           | The Barn, Oakington Road, Girton                                   |  |  |
| Petrol Station                  | Pace Petroleum, Girton Service Station, 13 Huntingdon Road, Girton |  |  |
| Public House                    | Old Crown, 89 High Street, Girton                                  |  |  |
| Fubilic mouse                   | The George Inn, 71 High Street, Girton                             |  |  |

# Village Hall / Community Centre

| Village Hall / Community Centre                               |             |  |
|---------------------------------------------------------------|-------------|--|
| Address                                                       | Information |  |
| Cotton Hall, Cambridge Road, Girton                           | -           |  |
| Girton Community Centre, 36 Orchard Close,<br>Girton          | -           |  |
| St Vincents Close Community Centre, St Vincents Close, Girton | -           |  |

# **Recreation**

| Sports Centre                             |
|-------------------------------------------|
| There is no sports centre based in Girton |

| Children's Equipped Play Area                       |      |                 |  |
|-----------------------------------------------------|------|-----------------|--|
| Address Size Contents / Description                 |      |                 |  |
| Girton Recreation Ground,<br>Cambridge Road, Girton | 0.02 | Basketball nets |  |