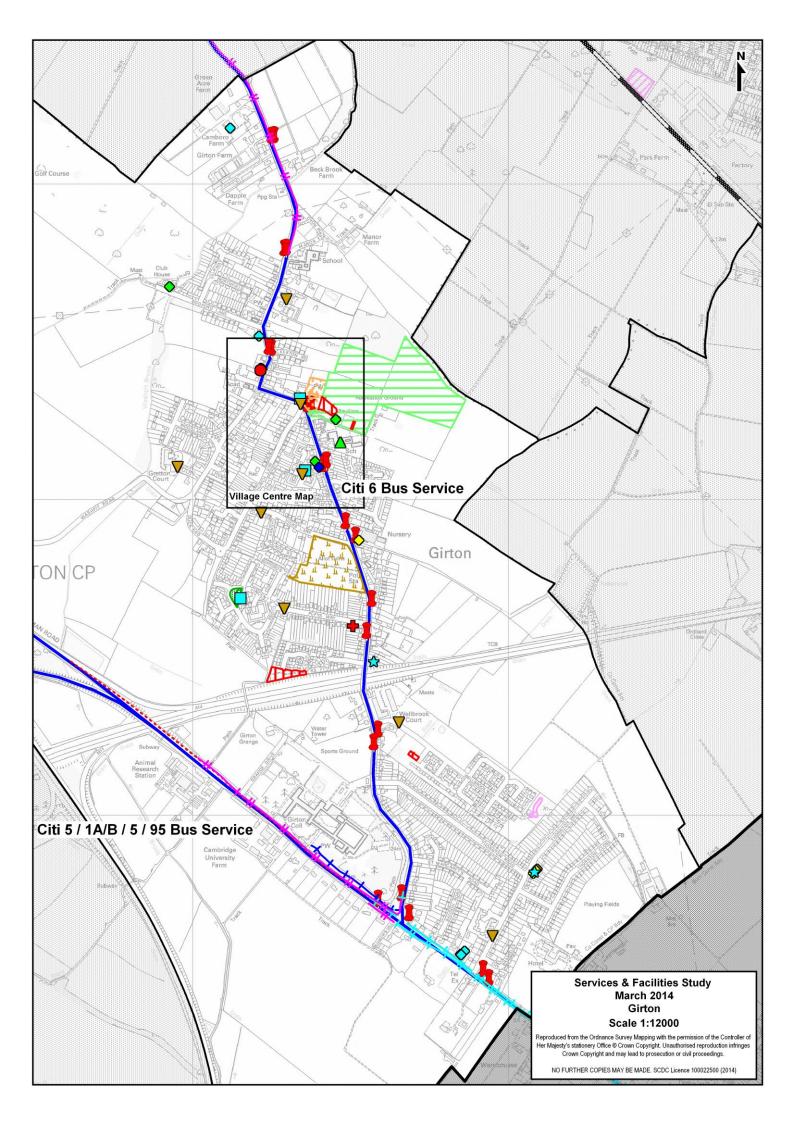

## C) Journey Duration

| Cambridge / Market<br>Town | Service    | Timetabled Journey Time | Bus Stops                  |
|----------------------------|------------|-------------------------|----------------------------|
| To / From                  | Citi 6     | 16 Minutes              | Girton, Church Lane –      |
| Cambridge                  | <b>5 5</b> |                         | Cambridge, Emmanuel Street |

#### **Cycle Route**

There are no dedicated cycle links connected to Girton (village). On road cycle links exist running along Huntingdon Road into Cambridge.

Source: Cambridgeshire County Council

## **Services**

| Education                                                                                                                     |    |     |  |  |  |  |
|-------------------------------------------------------------------------------------------------------------------------------|----|-----|--|--|--|--|
| Secondary School (catchment)                                                                                                  |    |     |  |  |  |  |
| Girton does not contain a secondary school. It is located within the catchment area for Impington Village College, Impington. |    |     |  |  |  |  |
| Primary School                                                                                                                |    |     |  |  |  |  |
| Address Planned Admission Number School Capacity                                                                              |    |     |  |  |  |  |
| Girton Glebe Primary School, Cambridge Road, Girton                                                                           | 40 | 280 |  |  |  |  |

## **Emergency Services**

There are no emergency services based in Girton.

Source: Cambridgeshire Constabulary & Cambridgeshire Fire & Rescue

| General Practitioner       |                                                          |            |            |            |        |        |  |
|----------------------------|----------------------------------------------------------|------------|------------|------------|--------|--------|--|
| The Surgery                | The Surgery, 1A Pepys Way, Girton                        |            |            |            |        |        |  |
| Reception (                | Opening Hou                                              | rs         |            |            |        |        |  |
| Monday                     | Tuesday Wednesday Thursday Friday Saturday Sunday        |            |            |            |        |        |  |
| N/A                        | N/A                                                      |            |            |            |        |        |  |
| Surgery Op                 | ening Hours                                              |            |            |            |        |        |  |
| Monday                     | Monday Tuesday Wednesday Thursday Friday Saturday Sunday |            |            |            |        |        |  |
| 8:15-13:00;<br>15:30-18:00 | 8:15-13:00                                               | 8:15-13:00 | 8:15-13:00 | 8:15-13:00 | Closed | Closed |  |

## Library

There is no library service based in Girton.

| Mobile Library Service |                          |         |        |       |  |  |
|------------------------|--------------------------|---------|--------|-------|--|--|
| Location               | Frequency                | Arrive  | Depart |       |  |  |
| Thornton Court         | 4 <sup>th</sup> Thursday | Monthly | 09:30  | 09:50 |  |  |
| Abbeyfield             | 4 <sup>th</sup> Thursday | Monthly | 09:55  | 10:30 |  |  |
| St Vincents Close      | 4 <sup>th</sup> Thursday | Monthly | 10:35  | 11:10 |  |  |
| Orchard Close          | 4 <sup>th</sup> Thursday | Monthly | 10:15  | 11:35 |  |  |
| Hicks Lane             | 4 <sup>th</sup> Thursday | Monthly | 11:40  | 12:00 |  |  |
| Gretton Court          | 4 <sup>th</sup> Thursday | Monthly | 12:05  | 12:35 |  |  |
| Playgroup/ Church      | 4 <sup>th</sup> Thursday | Monthly | 12:40  | 13:00 |  |  |
| Churchfield Court      | 4 <sup>th</sup> Thursday | Monthly | 13:05  | 13:30 |  |  |

# **Shopping**

| Food Store(s)     |                                   |  |  |  |
|-------------------|-----------------------------------|--|--|--|
| Details Address   |                                   |  |  |  |
| Local Supermarket | CO-OP, 120 Girton Road, Girton    |  |  |  |
| Newsagents        | The Times, 4 Thornton Way, Girton |  |  |  |

Source: South Cambridgeshire District Council & Girton Parish Council

| Post Office                                     |                                                          |            |            |            |        |        |  |
|-------------------------------------------------|----------------------------------------------------------|------------|------------|------------|--------|--------|--|
| George Inn Public House, 71 High Street, Girton |                                                          |            |            |            |        |        |  |
| Opening Hours                                   |                                                          |            |            |            |        |        |  |
| Monday                                          | Monday Tuesday Wednesday Thursday Friday Saturday Sunday |            |            |            |        |        |  |
| Closed                                          | 9:30-12:30                                               | 9:30-12:30 | 9:30-12:30 | 9:30-12:30 | Closed | Closed |  |

Source: Post Office / Royal Mail & Girton Parish Council

| Other Services & Facilities                      |                                                   |  |  |
|--------------------------------------------------|---------------------------------------------------|--|--|
| Community Facility Address                       |                                                   |  |  |
| Golf                                             | Girton Golf Club, Dodford Lane, Girton            |  |  |
| Pavilion Girton Pavilion, Cambridge Road, Girton |                                                   |  |  |
| Social Club                                      | Girton Social Club, Cambridge Road, Girton        |  |  |
| Education Address                                |                                                   |  |  |
| Toddlers Nursery                                 | Scallywags Day Nursery, 48 Cambridge Road, Girton |  |  |

| Shopping & Retail               | Address                                                            |  |  |
|---------------------------------|--------------------------------------------------------------------|--|--|
| Bike Shop                       | Chris's Bikes, 2 Thornton Road, Girton                             |  |  |
| Fitted Bedrooms Shop            | Mirror Image, 8 Thornton Road, Girton                              |  |  |
| Florist                         | Oaklands Nursery, 85 Cambridge Road, Girton                        |  |  |
| Hairdressers                    | Purity, 6 Thornton Road, Girton                                    |  |  |
| Other Service / Facility        | Address                                                            |  |  |
| ATM                             | The George Inn, 71 High Street, Girton                             |  |  |
| ATIVI                           | PACE, Girton Service Station, Huntingdon Road, Girton              |  |  |
| Garage / Petrol Filling Station | Hayward's Girton Garage Workshop, Huntingdon Road, Girton          |  |  |
| Industrial Area / Gym           | The Barn, Oakington Road, Girton                                   |  |  |
| Petrol Station                  | Pace Petroleum, Girton Service Station, 13 Huntingdon Road, Girton |  |  |
| Public House                    | Old Crown, 89 High Street, Girton                                  |  |  |
| Fubilic mouse                   | The George Inn, 71 High Street, Girton                             |  |  |

# Village Hall / Community Centre

| Village Hall / Community Centre                               |             |  |
|---------------------------------------------------------------|-------------|--|
| Address                                                       | Information |  |
| Cotton Hall, Cambridge Road, Girton                           | -           |  |
| Girton Community Centre, 36 Orchard Close,<br>Girton          | -           |  |
| St Vincents Close Community Centre, St Vincents Close, Girton | -           |  |

# **Recreation**

| Sports Centre                             |
|-------------------------------------------|
| There is no sports centre based in Girton |

| Children's Equipped Play Area                       |      |                 |  |
|-----------------------------------------------------|------|-----------------|--|
| Address Size Contents / Description                 |      |                 |  |
| Girton Recreation Ground,<br>Cambridge Road, Girton | 0.02 | Basketball nets |  |