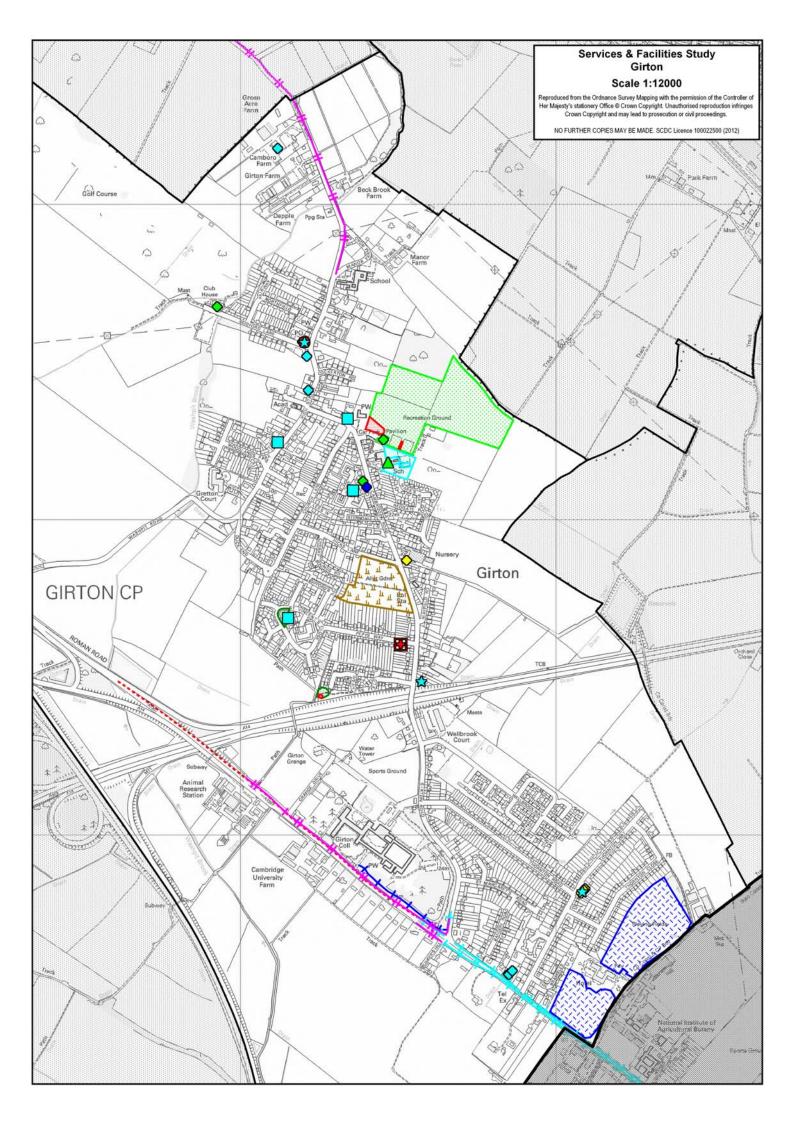

#### **Bus Service:**

#### A) Summary Bus Service

| Cambridge / Market Town | Monday – Friday | Saturday   | Sunday    |
|-------------------------|-----------------|------------|-----------|
|                         | Frequency       | Frequency  | Frequency |
| To /From Cambridge      | 20 Minutes      | 20 Minutes | Hourly    |

# B) Detailed Bus Service

| Monday - Friday                                                                                                         |        |           |           |           |            |
|-------------------------------------------------------------------------------------------------------------------------|--------|-----------|-----------|-----------|------------|
| Cambridge / Market<br>Town         Service         7:00-9:29         9:30-16:29         16:30-18:59         19:00-23:00 |        |           |           |           |            |
| To Cambridge                                                                                                            | Citi 6 | 20 Minute | 20 Minute | 20 Minute | No Service |
| From Cambridge                                                                                                          | Citi 6 | 20 Minute | 20 Minute | 20 Minute | No Service |

| Saturday                                                                                                                |        |           |           |           |            |
|-------------------------------------------------------------------------------------------------------------------------|--------|-----------|-----------|-----------|------------|
| Cambridge / Market<br>Town         Service         7:00-9:29         9:30-16:29         16:30-18:59         19:00-23:00 |        |           |           |           |            |
| To Cambridge                                                                                                            | Citi 6 | 20 Minute | 20 Minute | 20 Minute | No Service |
| From Cambridge                                                                                                          | Citi 6 | 20 Minute | 20 Minute | 20 Minute | No Service |

| Sunday                     |         |            |  |  |
|----------------------------|---------|------------|--|--|
| Cambridge / Market<br>Town | Service | 9:00-18:00 |  |  |
| To Cambridge               | Citi 6  | Hourly     |  |  |
| From Cambridge             | Citi 6  | Hourly     |  |  |

# C) Journey Duration

| Cambridge / Market<br>Town | Service | Timetabled Journey Time | Bus Stops                                           |
|----------------------------|---------|-------------------------|-----------------------------------------------------|
| To / From<br>Cambridge     | Citi 6  | 16 Minutes              | Girton, Church Lane –<br>Cambridge, Emmanuel Street |