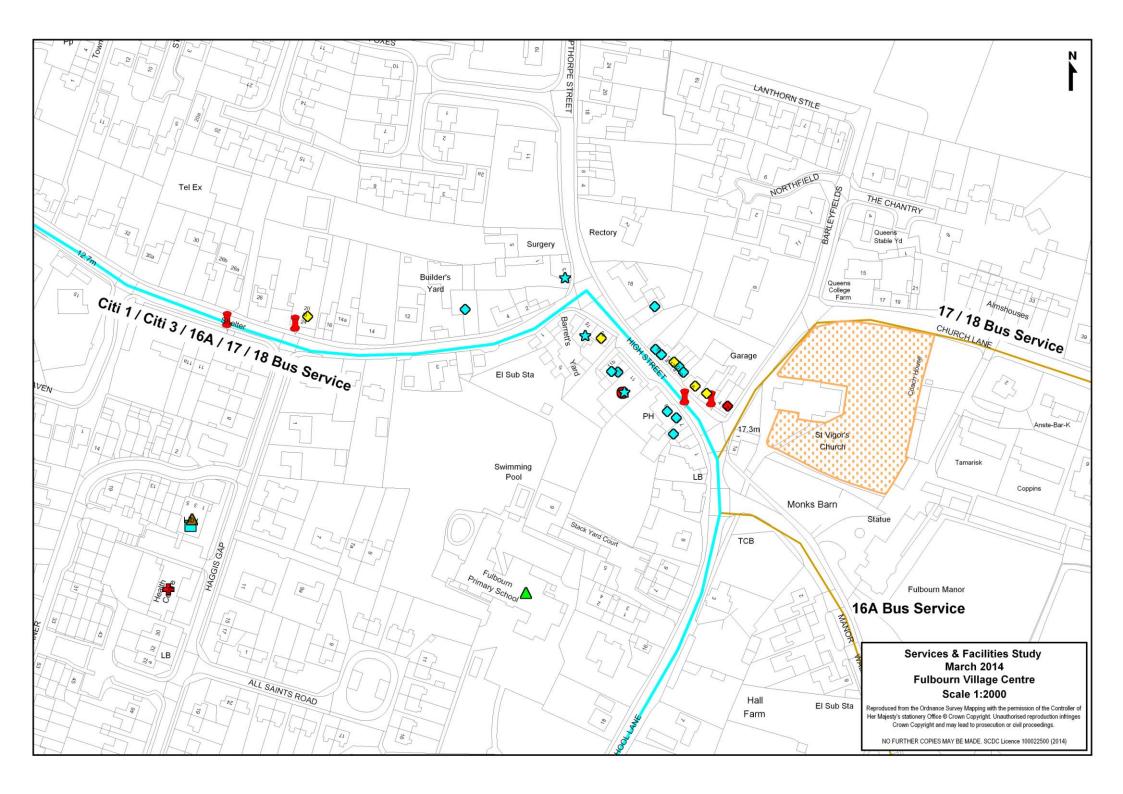

## **Services**

| Education                                                                                                                       |                |     |  |  |
|---------------------------------------------------------------------------------------------------------------------------------|----------------|-----|--|--|
| Secondary School (catchment)                                                                                                    |                |     |  |  |
| Fulbourn does not contain a secondary school. It is located within the catchment area for Bottisham Village College, Bottisham. |                |     |  |  |
| Primary School                                                                                                                  | Primary School |     |  |  |
| Address Planned Admission School Capacity                                                                                       |                |     |  |  |
| Fulbourn Primary School, School Lane, Fulbourn                                                                                  | 40             | 280 |  |  |

Source: Cambridgeshire Constabulary & Cambridgeshire Fire & Rescue

| General Practitioner                                     |                                                           |               |            |            |        |        |
|----------------------------------------------------------|-----------------------------------------------------------|---------------|------------|------------|--------|--------|
| Fulbourn He                                              | alth Centre, H                                            | laggis Gap, F | ulbourn    |            |        |        |
| Reception (                                              | Opening Hou                                               | rs            |            |            |        |        |
| Monday                                                   | Monday Tuesday Wednesday Thursday Friday Saturday Sunday  |               |            |            |        |        |
| 8:15-18:00                                               | 8:15-18:00 8:15-18:00 8:15-18:00 8:15-18:00 Closed Closed |               |            |            |        |        |
| Surgery Op                                               | Surgery Opening Hours                                     |               |            |            |        |        |
| Monday Tuesday Wednesday Thursday Friday Saturday Sunday |                                                           |               |            |            |        |        |
| 8:15-18:00                                               | 8:15-18:00                                                | 8:15-18:00    | 8:15-18:00 | 8:15-18:00 | Closed | Closed |

Source: NHS

| Library      |                                                                 |             |                                 |             |             |        |  |
|--------------|-----------------------------------------------------------------|-------------|---------------------------------|-------------|-------------|--------|--|
| Fulbourn Lib | Fulbourn Library Access Point, The Swifts, Haggis Gap, Fulbourn |             |                                 |             |             |        |  |
| Opening Ho   | Opening Hours                                                   |             |                                 |             |             |        |  |
| Monday       | Monday Tuesday Wednesday Thursday Friday Saturday Sunday        |             |                                 |             |             |        |  |
| 15:00-17:00  | 15:00-17:00                                                     | 18:00-19:00 | 10:00-<br>12:00;<br>15:00-17:00 | 15:00-17:00 | 10:00-12:00 | Closed |  |

# **Shopping**

| Food Store(s)     |                                            |  |  |
|-------------------|--------------------------------------------|--|--|
| Details Address   |                                            |  |  |
| Butchers          | Michael Beaumont, 15 High Street, Fulbourn |  |  |
| Fruit Shop        | R. Wombwell, 3 High Street, Fulbourn       |  |  |
| Local Supermarket | CO-OP Foodstore, 11 High Street, Fulbourn  |  |  |

Source: South Cambridgeshire District Council & Fulbourn Parish Council

| Post Office                                                       |               |  |  |  |  |  |  |  |
|-------------------------------------------------------------------|---------------|--|--|--|--|--|--|--|
| CO-OP, 11 High Street, Fulbourn                                   |               |  |  |  |  |  |  |  |
| Opening Ho                                                        | Opening Hours |  |  |  |  |  |  |  |
| Monday Tuesday Wednesday Thursday Friday Saturday Sunday          |               |  |  |  |  |  |  |  |
| 7:00-22:00 7:00-22:00 7:00-22:00 7:00-22:00 7:00-22:00 7:00-22:00 |               |  |  |  |  |  |  |  |

Source: Post Office / Royal Mail

| Other Services & Facilities                                                              |                                                                                                                                                                                                                                                                                                                  |  |  |
|------------------------------------------------------------------------------------------|------------------------------------------------------------------------------------------------------------------------------------------------------------------------------------------------------------------------------------------------------------------------------------------------------------------|--|--|
| Community Facility                                                                       | Address                                                                                                                                                                                                                                                                                                          |  |  |
| Scout Hut                                                                                | Scout Hut, Home End, Fulbourn                                                                                                                                                                                                                                                                                    |  |  |
|                                                                                          | Fulbourn Hospital Staff Social Club, Cambridge Road, Fulbourn                                                                                                                                                                                                                                                    |  |  |
| Social Club                                                                              | Fulbourn Institute Sports & Social Club, Recreation Ground, Home End, Fulbourn                                                                                                                                                                                                                                   |  |  |
|                                                                                          | Ida Darwin Staff Association, Ida Darwin Hospital, Fulbourn Old Drift, Fulbourn                                                                                                                                                                                                                                  |  |  |
| Health Care                                                                              | Address                                                                                                                                                                                                                                                                                                          |  |  |
| Pharmacy                                                                                 | The Village Pharmacy, 2 High Street, Fulbourn                                                                                                                                                                                                                                                                    |  |  |
| Shopping & Retail                                                                        | Address                                                                                                                                                                                                                                                                                                          |  |  |
| Antiques                                                                                 | Fulbourn Ltd., 8 High Street, Fulbourn                                                                                                                                                                                                                                                                           |  |  |
| Children's Shop                                                                          | Lollipop, 12 High Street, Fulbourn                                                                                                                                                                                                                                                                               |  |  |
| Grand Piano Showroom                                                                     | 1066 Piano Room, 20 Pierce Lane, Fulbourn                                                                                                                                                                                                                                                                        |  |  |
| Hairdressers                                                                             | Look Ahead, 6 High Street, Fulbourn                                                                                                                                                                                                                                                                              |  |  |
| Shopping & Retail                                                                        | Address                                                                                                                                                                                                                                                                                                          |  |  |
| Shop                                                                                     | Twelve Church Information Centre, 13 High Street, Fulbourn                                                                                                                                                                                                                                                       |  |  |
| Other Service / Facility                                                                 | Address                                                                                                                                                                                                                                                                                                          |  |  |
| ATM                                                                                      | CO-OP Foodstore, 11 High Street, Fulbourn                                                                                                                                                                                                                                                                        |  |  |
|                                                                                          |                                                                                                                                                                                                                                                                                                                  |  |  |
| Beauty Therapy                                                                           | Body Image, 10a High Street, Fulbourn                                                                                                                                                                                                                                                                            |  |  |
| Beauty Therapy Car Sales Garage                                                          | Body Image, 10a High Street, Fulbourn  16 High Street, Fulbourn                                                                                                                                                                                                                                                  |  |  |
| , ,,                                                                                     |                                                                                                                                                                                                                                                                                                                  |  |  |
| Car Sales Garage                                                                         | 16 High Street, Fulbourn                                                                                                                                                                                                                                                                                         |  |  |
| Car Sales Garage Chinese Take-away                                                       | 16 High Street, Fulbourn  Krin, 11a High Street, Fulbourn                                                                                                                                                                                                                                                        |  |  |
| Car Sales Garage Chinese Take-away Joiners                                               | 16 High Street, Fulbourn  Krin, 11a High Street, Fulbourn  W. Parker & Son, 10 Pierce Lane, Fulbourn                                                                                                                                                                                                             |  |  |
| Car Sales Garage Chinese Take-away Joiners Estate Agents                                 | 16 High Street, Fulbourn  Krin, 11a High Street, Fulbourn  W. Parker & Son, 10 Pierce Lane, Fulbourn  Hockneys, 14 High Street, Fulbourn                                                                                                                                                                         |  |  |
| Car Sales Garage Chinese Take-away Joiners Estate Agents                                 | 16 High Street, Fulbourn  Krin, 11a High Street, Fulbourn  W. Parker & Son, 10 Pierce Lane, Fulbourn  Hockneys, 14 High Street, Fulbourn  Salt Publishing, 14a High Street, Fulbourn                                                                                                                             |  |  |
| Car Sales Garage Chinese Take-away Joiners Estate Agents Literary Publisher              | 16 High Street, Fulbourn  Krin, 11a High Street, Fulbourn  W. Parker & Son, 10 Pierce Lane, Fulbourn  Hockneys, 14 High Street, Fulbourn  Salt Publishing, 14a High Street, Fulbourn  The Bakers Arms, 4 Hinton Road, Fulbourn                                                                                   |  |  |
| Car Sales Garage Chinese Take-away Joiners Estate Agents Literary Publisher              | 16 High Street, Fulbourn  Krin, 11a High Street, Fulbourn  W. Parker & Son, 10 Pierce Lane, Fulbourn  Hockneys, 14 High Street, Fulbourn  Salt Publishing, 14a High Street, Fulbourn  The Bakers Arms, 4 Hinton Road, Fulbourn  The Six Bells, 9 High Street, Fulbourn                                           |  |  |
| Car Sales Garage Chinese Take-away Joiners Estate Agents Literary Publisher Public House | 16 High Street, Fulbourn  Krin, 11a High Street, Fulbourn  W. Parker & Son, 10 Pierce Lane, Fulbourn  Hockneys, 14 High Street, Fulbourn  Salt Publishing, 14a High Street, Fulbourn  The Bakers Arms, 4 Hinton Road, Fulbourn  The Six Bells, 9 High Street, Fulbourn  The White Hart, 1 Balsham Road, Fulbourn |  |  |