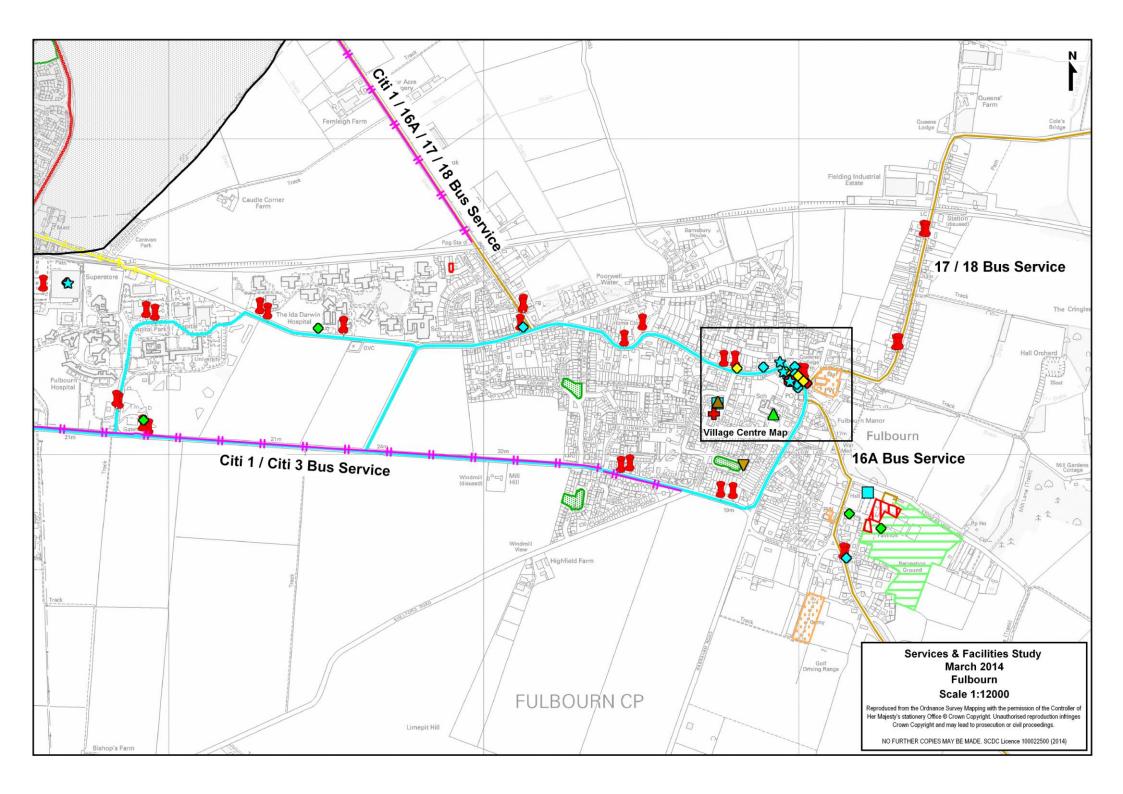

#### A) Summary Bus Service

| Cambridge / Market Town | Monday – Friday<br>Frequency | Saturday<br>Frequency | Sunday<br>Frequency |  |
|-------------------------|------------------------------|-----------------------|---------------------|--|
| To / From Cambridge     | 15 Minute                    | 15 Minute             | 30 Minute           |  |
| To / From Newmarket*    | 1 Bus                        | 1 Bus                 | No Service          |  |

<sup>\*</sup> Tuesday, Friday and Saturday only

Note – the 30 minute service from the Citi 1 and Citi 3 results in a 15 minute service for the village.

## B) Detailed Bus Service

| Monday - Friday            |         |            |            |             |             |  |
|----------------------------|---------|------------|------------|-------------|-------------|--|
| Cambridge / Market<br>Town | Service | 7:00-9:29  | 9:30-16:29 | 16:30-18:59 | 19:00-23:00 |  |
|                            | Citi 1  | 30 Minute  | 30 Minute  | 30 Minute   | 30 Minute   |  |
| To Combridge               | Citi 3  | 30 Minute  | 30 Minute  | 30 Minute   | No Service  |  |
| To Cambridge               | 16A     | 1 Bus      | No Service | No Service  | No Service  |  |
|                            | 17      | 1 Bus      | 2 Hours    | No Service  | No Service  |  |
|                            | Citi 1  | 30 Minute  | 30 Minute  | 30 Minute   | 30 Minute   |  |
| From Cambridge             | Citi 3  | 30 Minute  | 30 Minute  | 30 Minute   | 1 Bus       |  |
| From Cambridge             | 16A     | No Service | 1 Bus      | No Service  | No Service  |  |
|                            | 17      | No Service | 2 Hours    | 1 Bus       | No Service  |  |
| To Newmarket               | 18*     | No Service | 1 Bus      | No Service  | No Service  |  |
| From Newmarket             | 18*     | No Service | 1 Bus      | No Service  | No Service  |  |

## **Cycle Route Links:**

| Cycle Route             | Cycle Route<br>Type      | Route Summary                                                                                                           |
|-------------------------|--------------------------|-------------------------------------------------------------------------------------------------------------------------|
| Fulbourn -<br>Cambridge | Unsegragated<br>Pavement | Begins / ends at Cambridge Road and Haggis Gap junction, running along Cambridge Road and Fulbourn Road into Cambridge. |