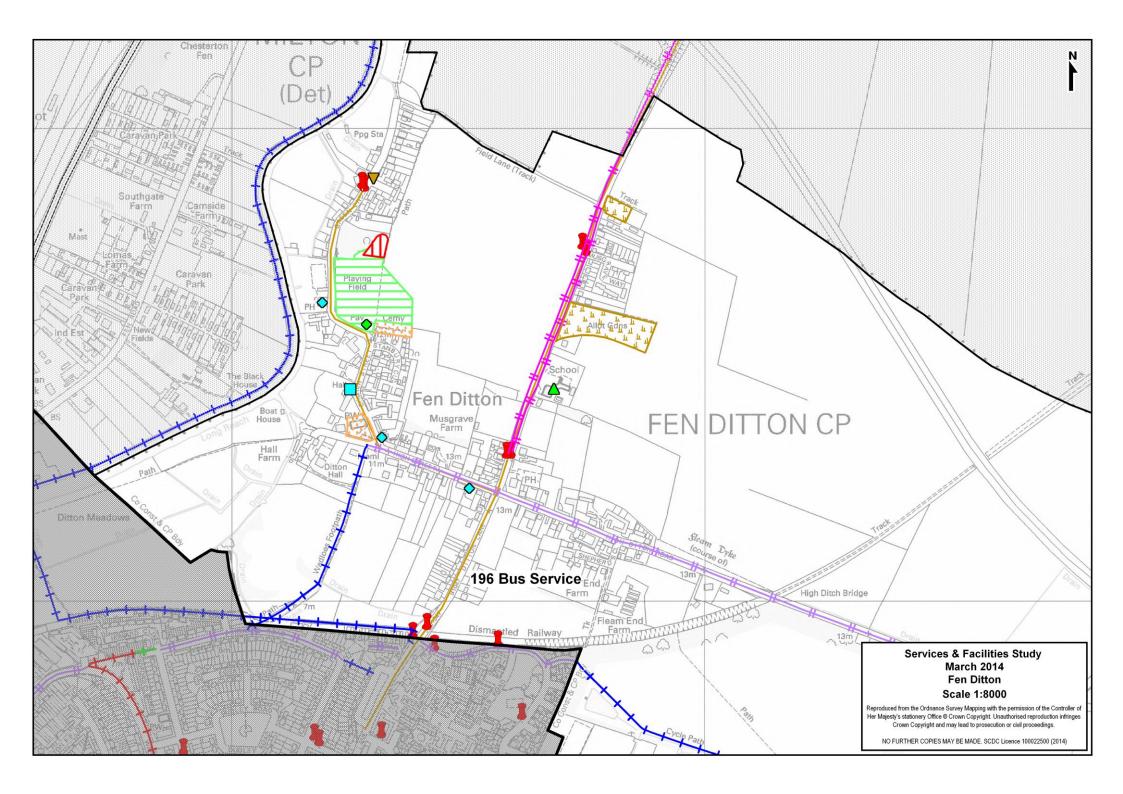

#### **Bus Service:**

## A) Summary Bus Service

| Cambridge / Market Town | Monday – Friday | Saturday   | Sunday     |
|-------------------------|-----------------|------------|------------|
|                         | Frequency       | Frequency  | Frequency  |
| To / From Cambridge     | 2 Buses         | No Service | No Service |

### B) Detailed Bus Service

| Monday - Friday            |         |            |            |             |             |
|----------------------------|---------|------------|------------|-------------|-------------|
| Cambridge / Market<br>Town | Service | 7:00-9:29  | 9:30-16:29 | 16:30-18:59 | 19:00-23:00 |
| To Cambridge               | 196     | 1 Bus      | 1 Bus      | No Service  | No Service  |
| From Cambridge             | 196     | No Service | 1 Bus      | 1 Bus       | No Service  |

### C) Journey Duration

| Cambridge / Market<br>Town | Service | Timetabled Journey Time | Bus Stops                 |
|----------------------------|---------|-------------------------|---------------------------|
| To / From                  | 196     | 27-32 / 32              | Fen Ditton, Blue Lion –   |
| Cambridge                  | 190     | Minutes                 | Cambridge, Drummer Street |

### **Cycle Route Links:**

| Cycle Route               | Cycle Route<br>Type                                      | Route Summary                                                                                                                                  |
|---------------------------|----------------------------------------------------------|------------------------------------------------------------------------------------------------------------------------------------------------|
| Fen Ditton –<br>Cambridge | Signed on road recommended route & Off road unsegregated | A combination of on road and off road cycle routes link Fen Ditton to Cambridge along Fen Ditton High Street and then over a countryside track |