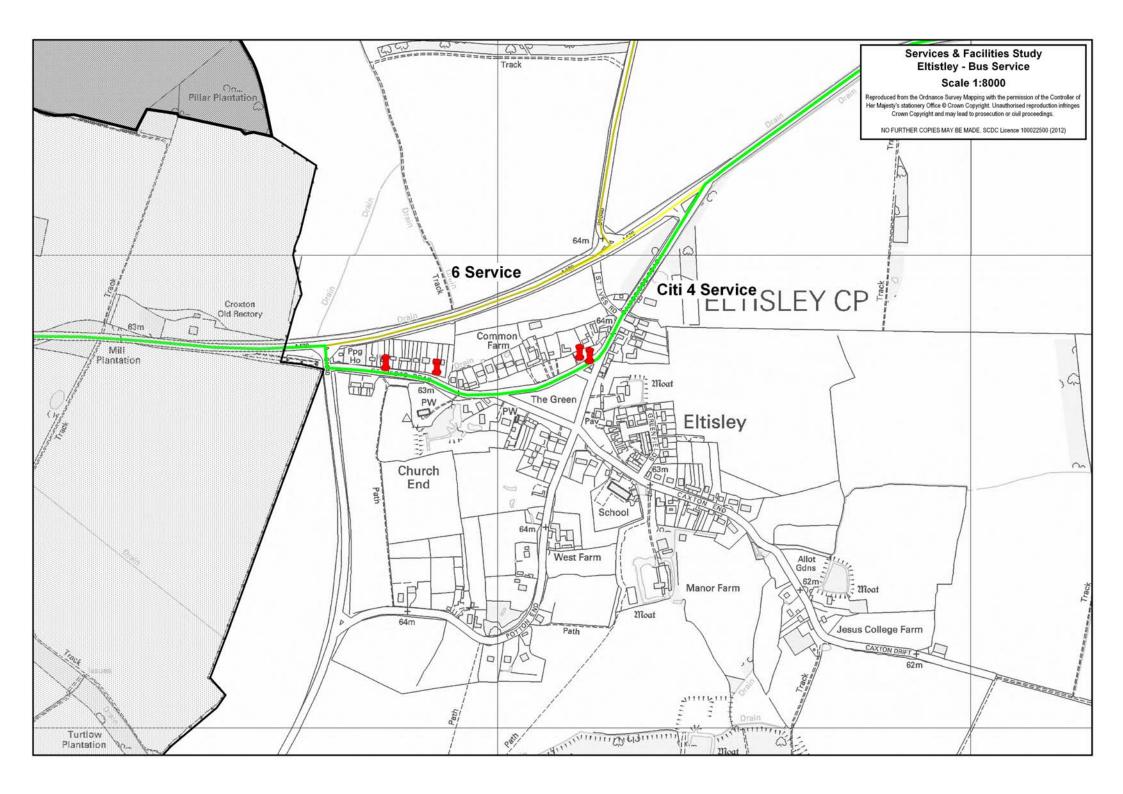

#### **Bus Service:**

#### A) Summary Bus Service

| Cambridge / Market Town | Monday – Friday<br>Frequency | Saturday<br>Frequency | Sunday<br>Frequency |
|-------------------------|------------------------------|-----------------------|---------------------|
| To / From Cambridge     | Hourly                       | Hourly                | No Service          |
| To / From St. Neots     | Hourly                       | Hourly                | No Service          |

#### B) Detailed Bus Service

| Monday - Friday            |                   |         |            |             |             |
|----------------------------|-------------------|---------|------------|-------------|-------------|
| Cambridge / Market<br>Town | Service 7:00-9:29 |         | 9:30-16:29 | 16:30-18:59 | 19:00-23:00 |
| To Cambridge               | Citi 4            | 2 Buses | Hourly     | 3 Buses     | 1 Bus       |
| From Cambridge             | Citi 4            | 2 Buses | Hourly     | 2 Buses     | No Service  |
| To St. Neots               | Citi 4            | 2 Buses | Hourly     | Hourly      | No Service  |
| From St. Neots             | Citi 4            | 2 Buses | Hourly     | 2 Buses     | 1 Bus       |

| Saturday                   |                  |            |            |             |             |
|----------------------------|------------------|------------|------------|-------------|-------------|
| Cambridge / Market<br>Town | Service / /:00-9 |            | 9:30-16:29 | 16:30-18:59 | 19:00-23:00 |
| To Cambridge               | Citi 4           | No Service | Hourly     | 3 Buses     | 1 Bus       |
| From Cambridge             | Citi 4 2 Buses   |            | Hourly     | 2 Buses     | No Service  |
| To St. Neots               | Citi 4 1 Bus     |            | Hourly     | Hourly      | No Service  |
| From St. Neots             | Citi 4           | 1 Bus      | Hourly     | 2 Buses     | 1 Bus       |

| Sunday                     |        |            |  |
|----------------------------|--------|------------|--|
| Cambridge / Market Service |        | 9:00-18:00 |  |
| To Cambridge               | Citi 4 | No Service |  |
| From Cambridge             | Citi 4 | No Service |  |

| Sunday                     |        |            |  |
|----------------------------|--------|------------|--|
| Cambridge / Market Service |        | 9:00-18:00 |  |
| To St. Neots               | Citi 4 | No Service |  |
| From St. Neots             | Citi 4 | No Service |  |

## C) Journey Duration

| Cambridge / Market<br>Town | Service | Timetabled Journey Time | Bus Stops                                           |  |
|----------------------------|---------|-------------------------|-----------------------------------------------------|--|
| To / From<br>Cambridge     | Citi 4  | 57 / 53 Minutes         | Eltisley, The Green –<br>Cambridge, Emmanuel Street |  |
| To / From St. Neots        | Citi 4  | 23 Minutes              | Eltisley, The Green –<br>St. Neots, Market Square   |  |