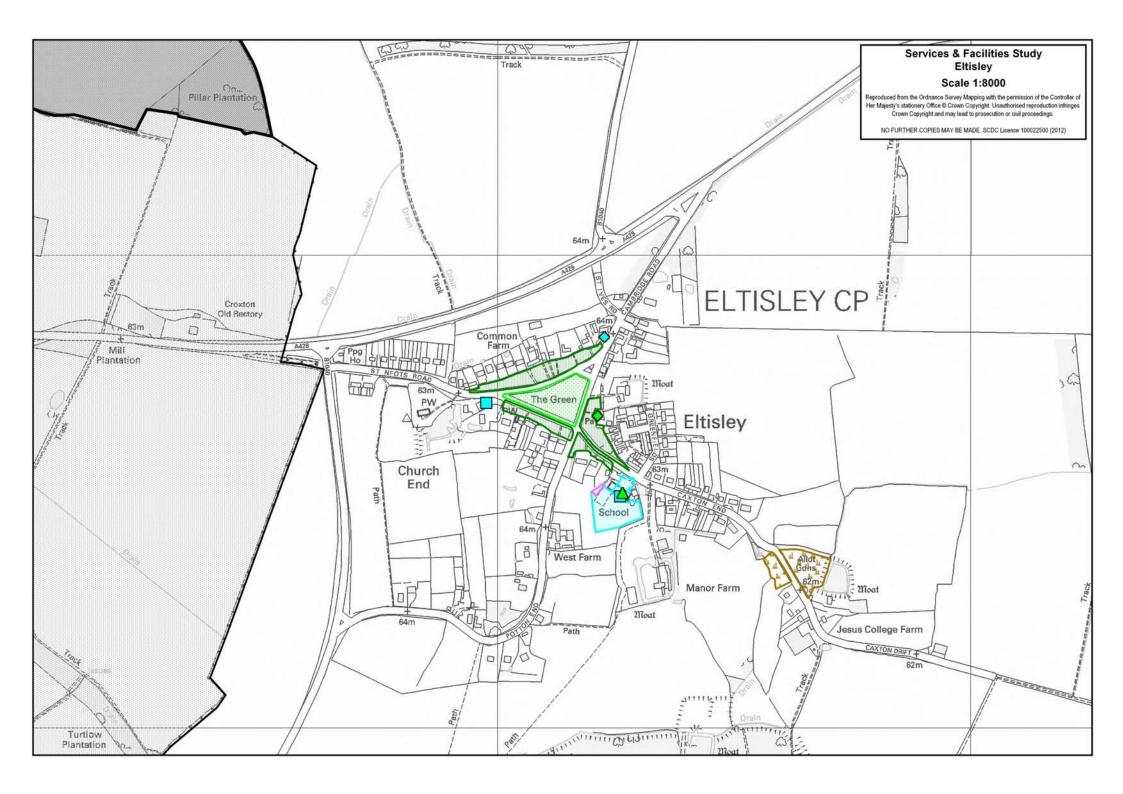

# **Services**

| Education                                                                                                               |                             |                 |  |
|-------------------------------------------------------------------------------------------------------------------------|-----------------------------|-----------------|--|
| Secondary School (catchment)                                                                                            |                             |                 |  |
| Eltisley does not contain a secondary school. It is located within the catchment area for Longsands College, St. Neots. |                             |                 |  |
| Primary School                                                                                                          |                             |                 |  |
| Address                                                                                                                 | Planned Admission<br>Number | School Capacity |  |
| Newton Primary School, Caxton End, Eltisley                                                                             | 15                          | 150             |  |

#### **Post Office**

There is no post office service based in Eltisley.

| Other Services & Facilities |                                                           |  |
|-----------------------------|-----------------------------------------------------------|--|
| Community Facility          | Address                                                   |  |
| Sports Pavilion             | The Cade Memorial Hall / Pavilion, 37 The Green, Eltisley |  |
| Other Service / Facility    | Address                                                   |  |
| Public House                | The Eltisley, 2 The Green, Eltisley                       |  |

## **Children's Equipped Play Area**

There are no children's equipped play areas in Eltisley.

| Outdoor Sport               |                    |                                                  |
|-----------------------------|--------------------|--------------------------------------------------|
| Address                     | Size<br>(hectares) | Contents / Description                           |
| Land at The Green, Eltisley | 0.99               | Overview: Open space with a cricket square on it |

| Informal Playspace                 |                 |  |
|------------------------------------|-----------------|--|
| Address                            | Size (hectares) |  |
| Land north of Caxton End, Eltisley | 0.44            |  |
| Land north of The Green, Eltisley  | 0.73            |  |
| Land south of Caxton End, Eltisley | 0.19            |  |
| Land south of The Green, Eltisley  | 0.35            |  |

| Primary School Equipped Play Area           |                    |                                                                                                                           |
|---------------------------------------------|--------------------|---------------------------------------------------------------------------------------------------------------------------|
| Address                                     | Size<br>(hectares) | Contents / Description                                                                                                    |
| Newton Primary School, Caxton End, Eltisley | 0.02               | Overview: Small play area for school pupils with a mix of grass and wood chipping surface with a large range of equipment |

| Primary School Informal Recreation          |                    |                                                                                         |
|---------------------------------------------|--------------------|-----------------------------------------------------------------------------------------|
| Address                                     | Size<br>(hectares) | Contents / Description                                                                  |
| Newton Primary School, Caxton End, Eltisley | 0.73               | Overview: School grounds with play area, netball court, football pitch & running track. |

#### **Secondary School Informal Recreation**

There are no secondary school informal recreation areas in Eltisley.

| Allotments                        |                 |
|-----------------------------------|-----------------|
| Address                           | Size (hectares) |
| Land east of Caxton End, Eltisley | 0.59            |
| Land west of Caxton End, Eltisley | 0.21            |

| Village Hall / Community Centre                                         |             |
|-------------------------------------------------------------------------|-------------|
| Address                                                                 | Information |
| Village Institute, The Green, Eltisley                                  | -           |
| Village Community Hall, The Newton Primary School, Caxton End, Eltisley | -           |