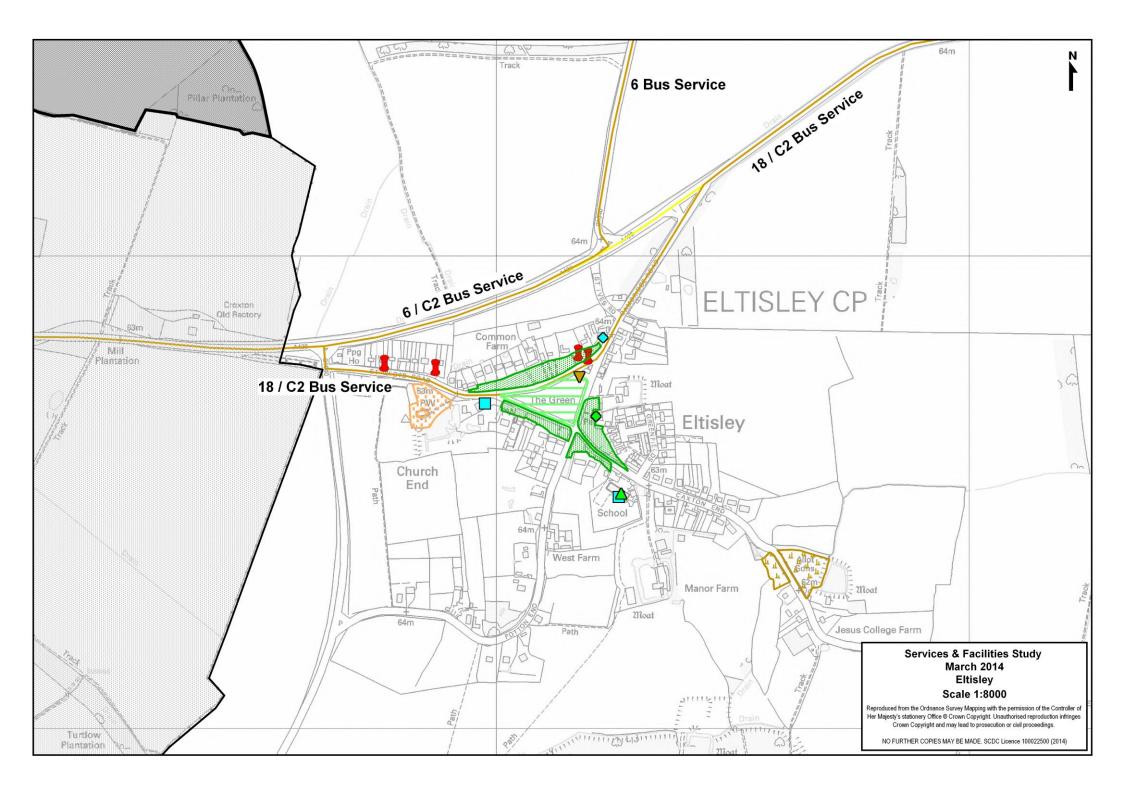

#### **Bus Service:**

## A) Summary Bus Service

| Cambridge / Market Town | Monday – Friday | Saturday  | Sunday     |
|-------------------------|-----------------|-----------|------------|
|                         | Frequency       | Frequency | Frequency  |
| To / From Cambridge     | 4-5 Buses       | 4-5 Buses | No Service |

## B) Detailed Bus Service

| Monday - Friday            |         |            |            |             |             |
|----------------------------|---------|------------|------------|-------------|-------------|
| Cambridge / Market<br>Town | Service | 7:00-9:29  | 9:30-16:29 | 16:30-18:59 | 19:00-23:00 |
| To Cambridge               | 18      | 1 Bus      | 3 Buses    | 1 Bus       | No service  |
| From Cambridge             | 18      | No Service | 3 Buses    | 1 Bus       | No Service  |

#### C) Journey Duration

| Cambridge / Market<br>Town | Service | Timetabled Journey Time | Bus Stops                                          |
|----------------------------|---------|-------------------------|----------------------------------------------------|
| To / From<br>Cambridge     | 18      | 56 / 55 Minutes         | Eltisley, The Green –<br>Cambridge, Drummer Street |

#### **Cycle Route**

There are no dedicated cycle links connected to Eltisley.

Source: Cambridgeshire County Council