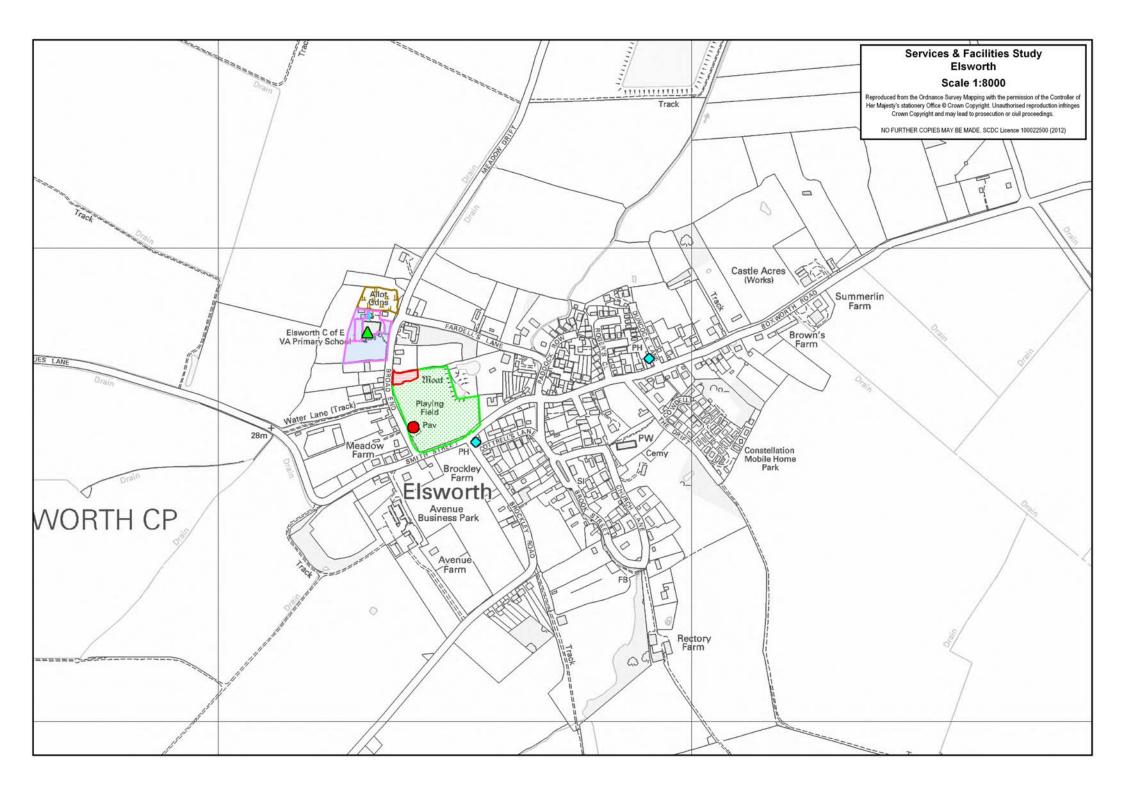

### **Services**

| Education                                                                                                                     |  |  |  |
|-------------------------------------------------------------------------------------------------------------------------------|--|--|--|
| Secondary School (catchment)                                                                                                  |  |  |  |
| Elsworth does not contain a secondary school. It is located within the catchment area for Swavesey Village College, Swavesey. |  |  |  |
| Primary School                                                                                                                |  |  |  |
| Address Planned Admission Number School Capacity                                                                              |  |  |  |
| Elsworth Church of England Primary School,<br>Broad End, Elsworth 20 140                                                      |  |  |  |

| Other Services & Facilities |                                               |  |  |
|-----------------------------|-----------------------------------------------|--|--|
| Community Facility Address  |                                               |  |  |
| Private Sports Club         | Cricket Pavilion, Broad End, Elsworth         |  |  |
| Other Service / Facility    | Address                                       |  |  |
| Public House                | George And Dragon, 41 Boxworth Road, Elsworth |  |  |
| Fublic House                | The Poacher, 1 Brockley Road, Elsworth        |  |  |

#### **Sports Centre**

There is no sports centre in Elsworth.

| Children's Equipped Play Area                         |                    |                                                                                                                                                           |  |
|-------------------------------------------------------|--------------------|-----------------------------------------------------------------------------------------------------------------------------------------------------------|--|
| Address                                               | Size<br>(hectares) | Contents / Description                                                                                                                                    |  |
| Elsworth Recreation Ground,<br>Smith Street, Elsworth | 0.11               | Overview: Small play area with a grass and rubberised safety surface intended for children under 12 with a large range of equipment  Classification: LEAP |  |

| Outdoor Sport                                         |                    |                                                                                   |
|-------------------------------------------------------|--------------------|-----------------------------------------------------------------------------------|
| Address                                               | Size<br>(hectares) | Contents / Description                                                            |
| Elsworth Recreation Ground,<br>Smith Street, Elsworth | 2.15               | Overview: Open space with cricket pitch, football pitch, play area and a pavilion |

#### **Informal Playspace**

There are no informal playspace areas in Elsworth.

| Primary School Equipped Play Area                                        |                    |                                                                                                                     |  |
|--------------------------------------------------------------------------|--------------------|---------------------------------------------------------------------------------------------------------------------|--|
| Address                                                                  | Size<br>(hectares) | Contents / Description                                                                                              |  |
| Elsworth Church of England<br>Primary School, Broad End,<br>Elsworth (1) | 0.39               | Overview: Play area for school children with two 5-aside pitches                                                    |  |
| Elsworth Church of England<br>Primary School, Broad End,<br>Elsworth (2) | 0.08               | Overview: Play area for school children with a tarmac and rubberised safety surface with a large range of equipment |  |

| Primary School Informal Recreation                       |                    |                                           |
|----------------------------------------------------------|--------------------|-------------------------------------------|
| Address                                                  | Size<br>(hectares) | Contents / Description                    |
| Elsworth Church of England<br>Primary School, Broad End, | 0.71               | Overview: School grounds with two 5-aside |
| Elsworth                                                 |                    | pitches and a playground                  |

#### **Secondary School Informal Recreation**

There are no secondary school informal recreation areas in Elsworth.

| Allotments                                                                   |                 |
|------------------------------------------------------------------------------|-----------------|
| Address                                                                      | Size (hectares) |
| Land north of Elsworth Church of England Primary School, Broad End, Elsworth | 0.36            |