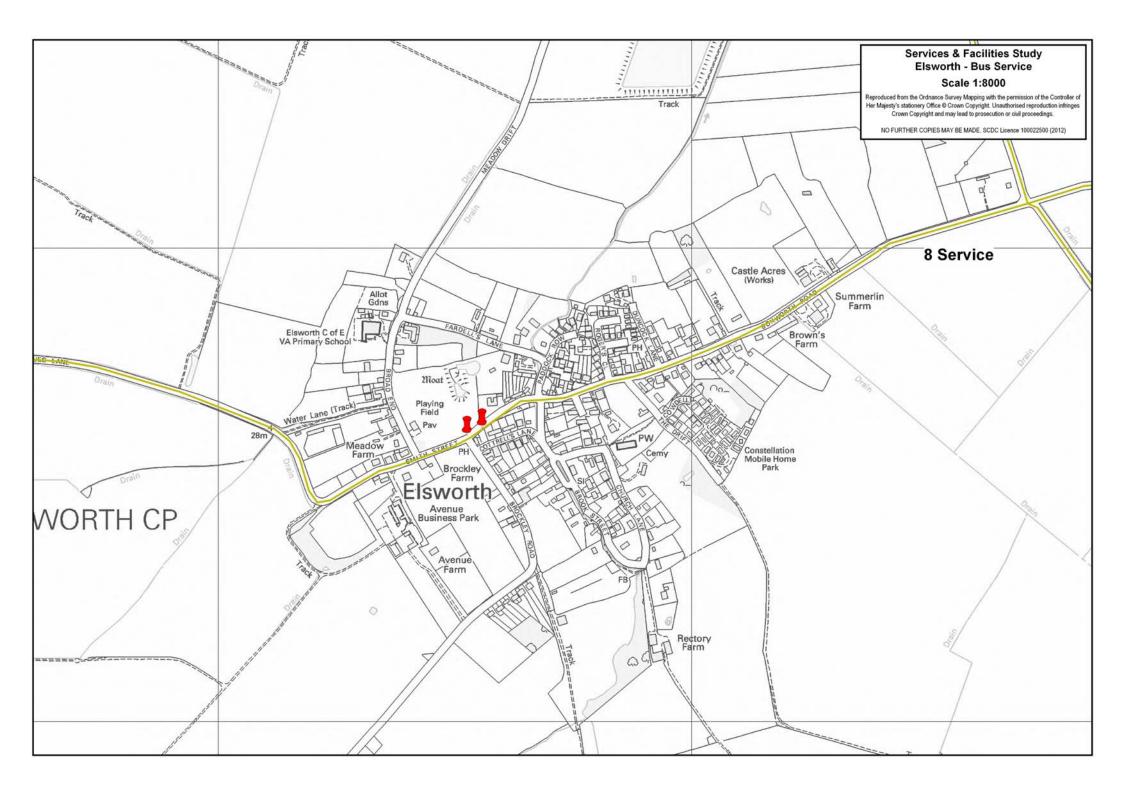

#### **Bus Service:**

#### A) Summary Bus Service

| Cambridge / Market Town | Monday – Friday<br>Frequency    | Saturday<br>Frequency | Sunday<br>Frequency |
|-------------------------|---------------------------------|-----------------------|---------------------|
| To / From Cambridge     | 2 Buses                         | 2 Buses               | No Service          |
| To / From St. Ives      | 1 Bus (Monday &<br>Friday only) | No Service            | No Service          |

### B) Detailed Bus Service

| Monday - Friday            |                  |            |            |             |             |
|----------------------------|------------------|------------|------------|-------------|-------------|
| Cambridge / Market<br>Town | Service          | 7:00-9:29  | 9:30-16:29 | 16:30-18:59 | 19:00-23:00 |
| To Cambridge               | 8                | 1 Bus      | 1 Bus      | No Service  | No Service  |
| From Cambridge             | 8                | No Service | 1 Bus      | 1 Bus       | No Service  |
| To St. Ives                | 9 (Mon &<br>Fri) | 1 Bus      | No Service | No Service  | No Service  |
| From St. Ives              | 9 (Mon &<br>Fri) | No Service | 1 Bus      | No Service  | No Service  |

| Saturday                   |                  |            |            |             |             |
|----------------------------|------------------|------------|------------|-------------|-------------|
| Cambridge / Market<br>Town | Service          | 7:00-9:29  | 9:30-16:29 | 16:30-18:59 | 19:00-23:00 |
| To Cambridge               | 8                | 1 Bus      | 1 Bus      | No Service  | No Service  |
| From Cambridge             | 8                | No Service | 1 Bus      | 1 Bus       | No Service  |
| To St. Ives                | 9 (Mon &<br>Fri) | No Service | No Service | No Service  | No Service  |
| From St. Ives              | 9 (Mon &<br>Fri) | No Service | No Service | No Service  | No Service  |

| Sunday                     |                  |            |  |  |
|----------------------------|------------------|------------|--|--|
| Cambridge / Market<br>Town | Service          | 9:00-18:00 |  |  |
| To Cambridge               | 8                | No Service |  |  |
| From Cambridge             | 8                | No Service |  |  |
| To St. Ives                | 9 (Mon &<br>Fri) | No Service |  |  |
| From St. Ives              | 9 (Mon &<br>Fri) | No Service |  |  |

# C) Journey Duration

| Cambridge / Market<br>Town | Service  | Timetabled Journey Time | Bus Stops                 |  |
|----------------------------|----------|-------------------------|---------------------------|--|
| To / From                  | 8        | 45-50 / 40-50           | Elsworth, Brockley Road – |  |
| Cambridge                  | Minutes  |                         | Cambridge, Drummer Street |  |
| To / From St. Ives         | 9 (Mon & | 27 Minutes              | Elsworth, Brockley Road – |  |
| 10 / 1 lolli St. ives      | Fri)     | Zi wiiilutes            | St. Ives, Bus Station     |  |