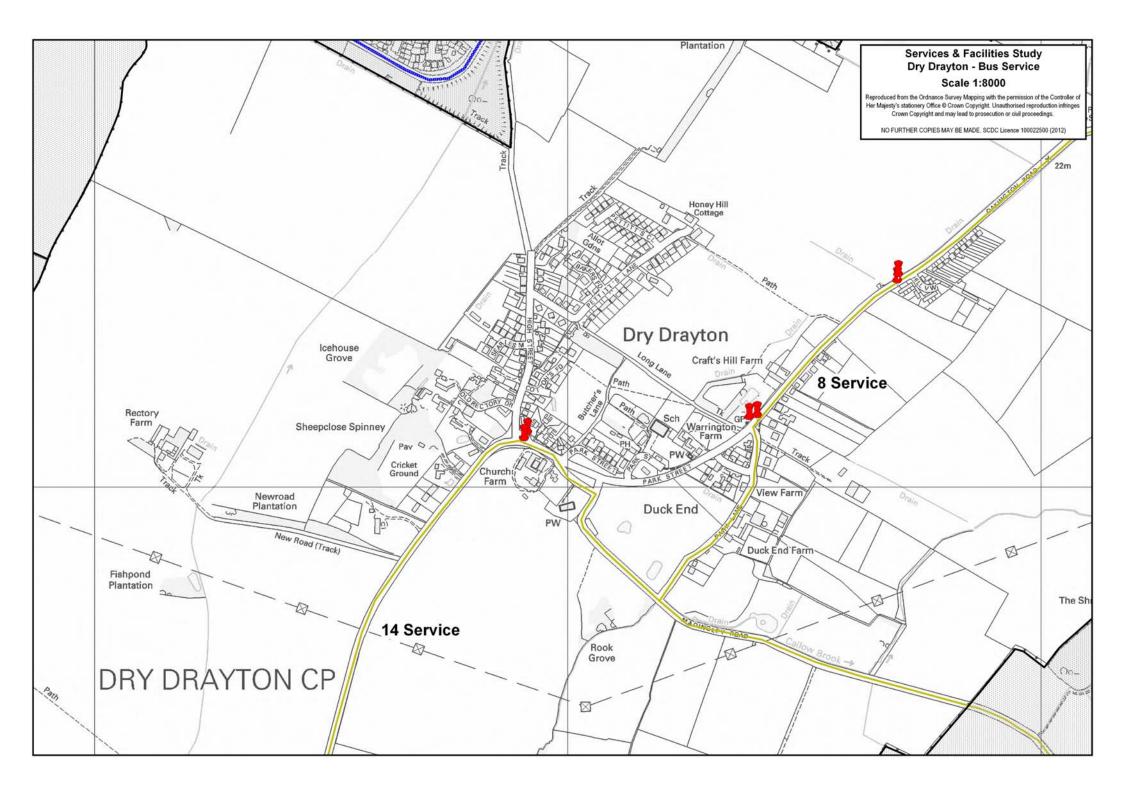

### **Bus Service:**

A) Summary Bus Service

| Cambridge / Market Town | Monday – Friday | Saturday  | Sunday     |
|-------------------------|-----------------|-----------|------------|
|                         | Frequency       | Frequency | Frequency  |
| To / From Cambridge     | 3 Buses         | 3 Buses   | No Service |

## B) Detailed Bus Service

| Monday - Friday            |         |            |            |             |             |
|----------------------------|---------|------------|------------|-------------|-------------|
| Cambridge / Market<br>Town | Service | 7:00-9:29  | 9:30-16:29 | 16:30-18:59 | 19:00-23:00 |
| To Cambridge               | 8       | No Service | 3 Buses    | No Service  | No Service  |
| To Cambridge               | 14      | 1 Bus      | No Service | No Service  | No Service  |
| From Combridge             | 8       | No Service | 2 Buses    | 1 Bus       | No Service  |
| From Cambridge             | 14      | No Service | No Service | 1 Bus       | No Service  |

## C) Journey Duration

| Cambridge / Market<br>Town | Service | Timetabled<br>Journey Time | Bus Stops                                                    |
|----------------------------|---------|----------------------------|--------------------------------------------------------------|
| To / From                  | 8       | 25 Minutes                 | Dry Drayton, Hill View –<br>Cambridge, Drummer Street        |
| Cambridge                  | 14      | 32 Minutes                 | Dry Drayton, High Street –<br>Cambridge, St. Andrew's Street |

### **Cycle Route Links:**

| Cycle Route               | Cycle Route<br>Type      | Route Summary                                                                                                                                       |
|---------------------------|--------------------------|-----------------------------------------------------------------------------------------------------------------------------------------------------|
| Dry Drayton – Bar<br>Hill | Off road<br>unsegregated | A cycle link from the north of the village at the<br>end of High Street runs across fields to the<br>southern edge of Bar Hill (Minor Rural Centre) |