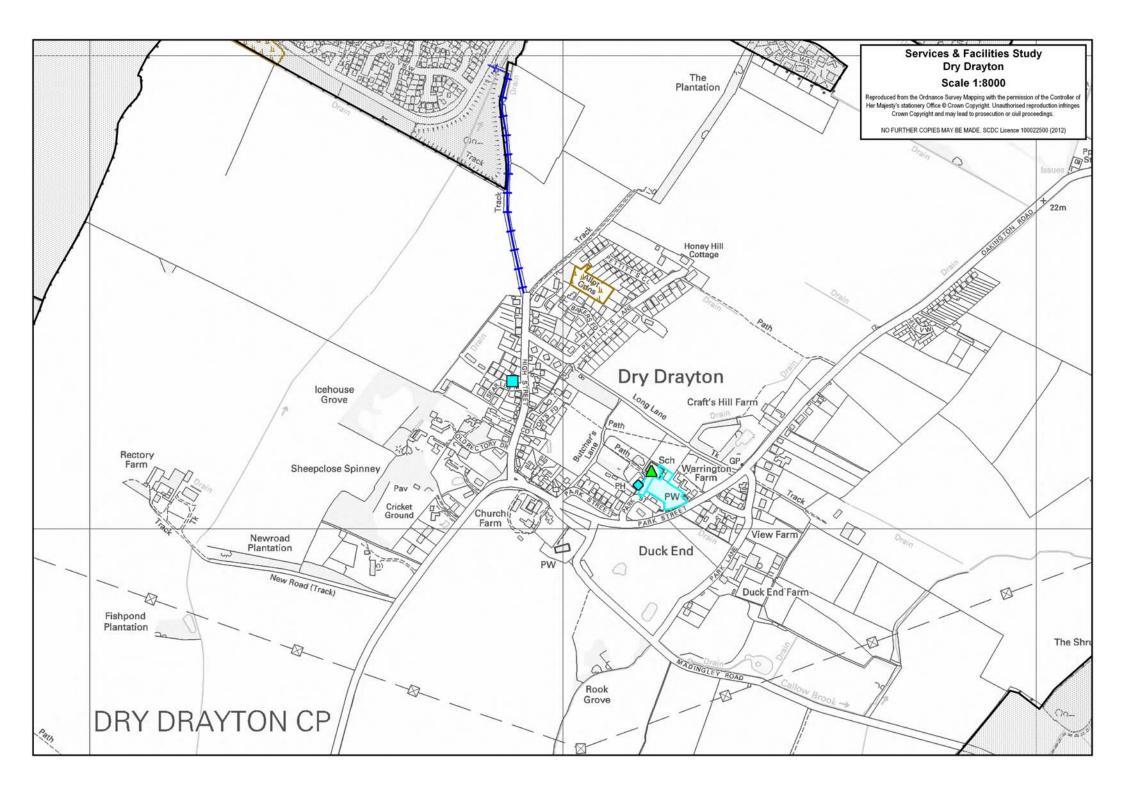

## **Services**

| Education                                                                                                                          |    |    |
|------------------------------------------------------------------------------------------------------------------------------------|----|----|
| Secondary School (catchment)                                                                                                       |    |    |
| Dry Drayton does not contain a secondary school. It is located within the catchment area for Impington Village College, Impington. |    |    |
| Primary School                                                                                                                     |    |    |
| Address Planned Admission School Capacity                                                                                          |    |    |
| Dry Drayton Church of England Primary<br>School, Park Street, Dry Drayton                                                          | 11 | 77 |

| Other Services & Facilities      |                                              |  |
|----------------------------------|----------------------------------------------|--|
| Other Service / Facility Address |                                              |  |
| Public House                     | The Black Horse, 35 Park Street, Dry Drayton |  |

### **Primary School Equipped Play Area**

There are no primary school equipped play areas in Dry Drayton.

| Primary School Informal Recreation                                           |                    |                                                                                   |
|------------------------------------------------------------------------------|--------------------|-----------------------------------------------------------------------------------|
| Address                                                                      | Size<br>(hectares) | Contents / Description                                                            |
| Dry Drayton Church of England<br>Primary School, Park Street, Dry<br>Drayton | 0.30               | Overview:<br>School grounds with grassy area and<br>tarmac area for school pupils |

| Allotments                              |                 |  |
|-----------------------------------------|-----------------|--|
| Address                                 | Size (hectares) |  |
| Land north of Bakers Field, Dry Drayton | 0.36            |  |

| Village Hall / Community Centre                          |                                                                                                                                                                     |  |
|----------------------------------------------------------|---------------------------------------------------------------------------------------------------------------------------------------------------------------------|--|
| Address                                                  | Information                                                                                                                                                         |  |
| Dry Drayton Village Hall, 23 High Street, Dry<br>Drayton | <ul> <li>Facilities:</li> <li>Main Hall (70 sqm)</li> <li>Meeting Room</li> <li>Permanent Stage</li> <li>Kitchen</li> <li>Toilets</li> <li>Storage Space</li> </ul> |  |