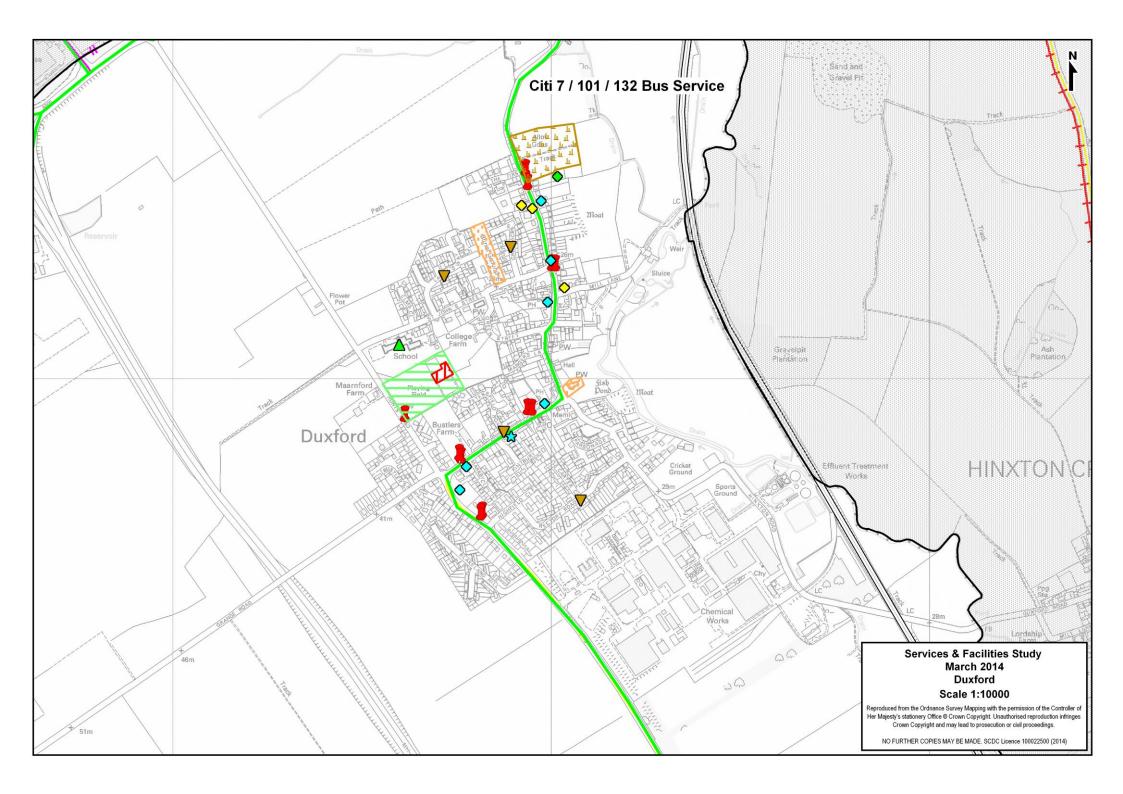

#### **Bus Service:**

## A) Summary Bus Service

| Cambridge / Market Town  | Monday – Friday<br>Frequency | Saturday<br>Frequency | Sunday<br>Frequency |
|--------------------------|------------------------------|-----------------------|---------------------|
| To / From Cambridge      | Hourly                       | Hourly                | 2 Hours             |
| To / From Saffron Walden | 1 Bus (Tuesday)              | No Service            | 2 Hours             |

## B) Detailed Bus Service

| Monday - Friday            |           |            |            |             |             |
|----------------------------|-----------|------------|------------|-------------|-------------|
| Cambridge / Market<br>Town | Service   | 7:00-9:29  | 9:30-16:29 | 16:30-18:59 | 19:00-23:00 |
| To Cambridge               | Citi 7    | 2 Buses    | Hourly     | 2 Buses     | 2 Buses     |
| To Cambridge               | 132 (Sun) | No Service | No Service | No Service  | No Service  |
| Fram Cambridge             | Citi 7    | Hourly     | Hourly     | 2 Buses     | No Service  |
| From Cambridge             | 132 (Sun) | No Service | No Service | No Service  | No Service  |
|                            | Citi 7    | 2 Buses    | Hourly     | Hourly      | No Service  |
| To Saffron Walden          | 101 (Tue) | 1 Bus      | No Service | No Service  | No Service  |
|                            | 132 (Sun) | No Service | No Service | No Service  | No Service  |
| - 0 "                      | Citi 7    | Hourly     | Hourly     | Hourly      | 1 Bus       |
| From Saffron<br>Walden     | 101 (Tue) | No Service | 1 Bus      | No Service  | No Service  |
| VValuett                   | 132 (Sun) | No Service | No Service | No Service  | No Service  |