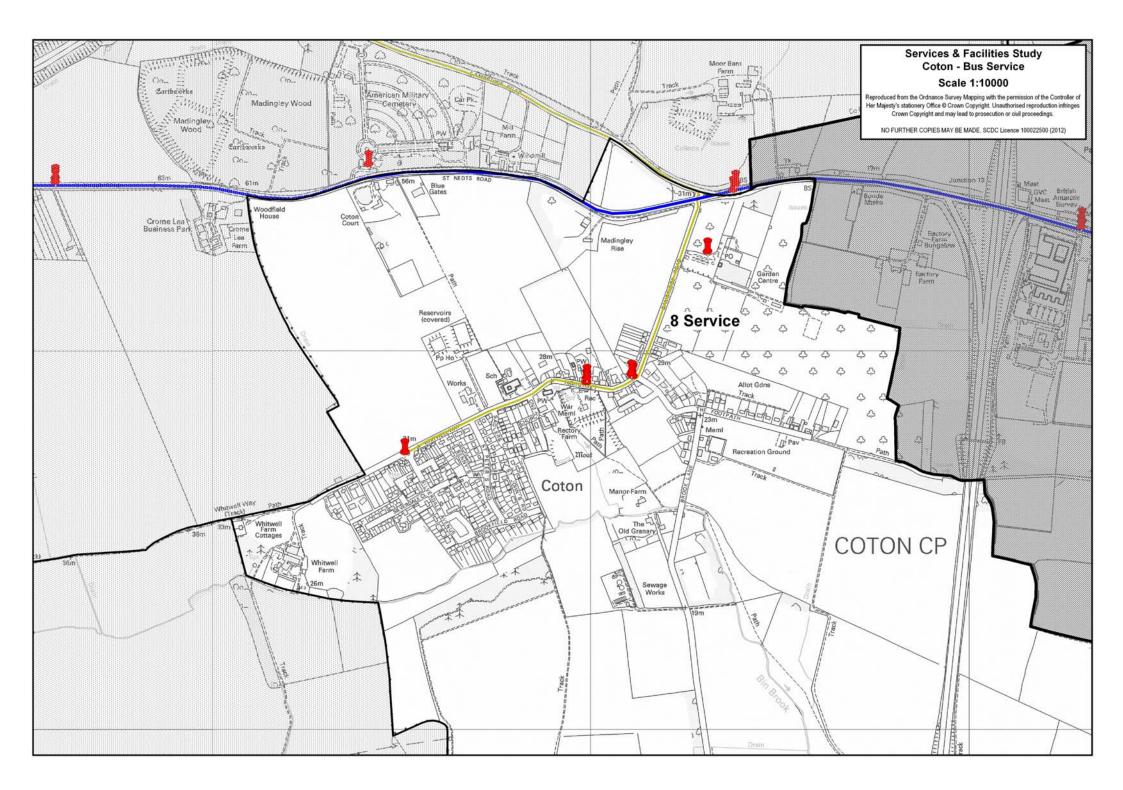

### **Bus Service:**

A) Summary Bus Service

| Cambridge / Market Town | Monday – Friday | Saturday  | Sunday     |
|-------------------------|-----------------|-----------|------------|
|                         | Frequency       | Frequency | Frequency  |
| To / From Cambridge     | 3 Buses         | 3 Buses   | No Service |

### B) Detailed Bus Service

| Monday - Friday            |         |            |            |             |             |
|----------------------------|---------|------------|------------|-------------|-------------|
| Cambridge / Market<br>Town | Service | 7:00-9:29  | 9:30-16:29 | 16:30-18:59 | 19:00-23:00 |
| To Cambridge               | 8       | No Service | 3 Buses    | No Service  | No Service  |
| To Cambridge               | 14      | 1 Bus      | No Service | No Service  | No Service  |
| From Combridge             | 8       | No Service | 2 Buses    | 1 Bus       | No Service  |
| From Cambridge             | 14      | No Service | No Service | 1 Bus       | No Service  |

| Saturday                   |         |            |            |             |             |
|----------------------------|---------|------------|------------|-------------|-------------|
| Cambridge / Market<br>Town | Service | 7:00-9:29  | 9:30-16:29 | 16:30-18:59 | 19:00-23:00 |
| To Cambridge               | 8       | No Service | 3 Buses    | No Service  | No Service  |
| To Cambridge               | 14      | No Service | No Service | No Service  | No Service  |
| From Combridge             | 8       | No Service | 2 Buses    | 1 Bus       | No Service  |
| From Cambridge             | 14      | No Service | No Service | No Service  | No Service  |

| Sunday                     |         |            |  |
|----------------------------|---------|------------|--|
| Cambridge / Market<br>Town | Service | 9:00-18:00 |  |
| To Combridge               | 8       | No Service |  |
| To Cambridge               | 14      | No Service |  |

| Sunday                     |         |            |  |
|----------------------------|---------|------------|--|
| Cambridge / Market<br>Town | Service | 9:00-18:00 |  |
| From Combridge             | 8       | No Service |  |
| From Cambridge             | 14      | No Service |  |

### C) Journey Duration

| Cambridge / Market<br>Town | Service | Timetabled<br>Journey Time | Bus Stops                                               |
|----------------------------|---------|----------------------------|---------------------------------------------------------|
| To / From                  | 8       | 15 Minutes                 | Coton, Silverdale Avenue –<br>Cambridge, Drummer Street |
| Cambridge                  | 14      | 23 Minutes                 | Coton, Silverdale Avenue –<br>Cambridge, Drummer Street |