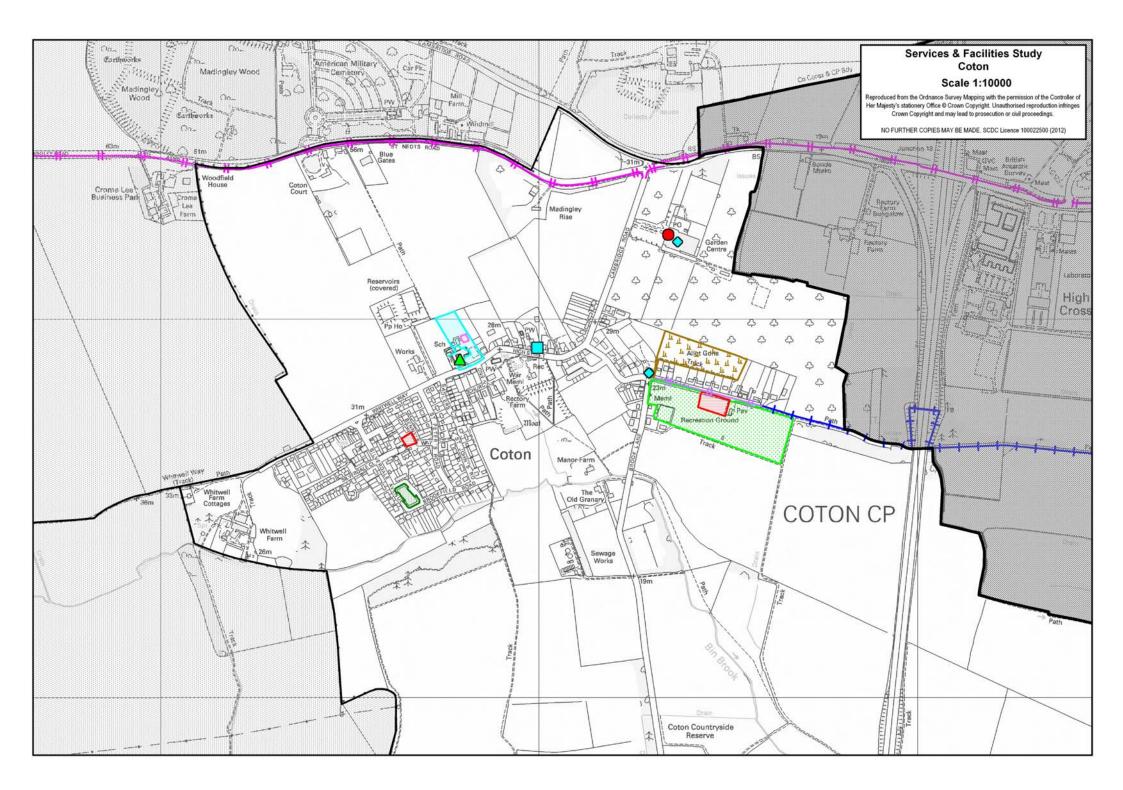

### <u>Services</u>

| Education                                                                                                                    |                                                            |  |  |
|------------------------------------------------------------------------------------------------------------------------------|------------------------------------------------------------|--|--|
| Secondary School (catchment)                                                                                                 |                                                            |  |  |
| Coton does not contain a secondary school. It is located within the catchment area for Comberton Village College, Comberton. |                                                            |  |  |
| Primary School                                                                                                               |                                                            |  |  |
| Address Planned Admission School Capacity                                                                                    |                                                            |  |  |
| Coton Primary School, Whitwell Way, Coton 16 112                                                                             |                                                            |  |  |
|                                                                                                                              | t is located within the cat<br>Planned Admission<br>Number |  |  |

### Food Store(s)

There are no food stores in Coton.

|                            | Post Office                |              |                            |                            |            |        |
|----------------------------|----------------------------|--------------|----------------------------|----------------------------|------------|--------|
| Post Office,               | Coton Orchar               | d Garden Cer | ntre Cambridg              | e Road, Cotor              | า          |        |
| Opening Ho                 | Opening Hours              |              |                            |                            |            |        |
| Monday                     | Tuesday                    | Wednesday    | Thursday                   | Friday                     | Saturday   | Sunday |
| 9:00-13:00;<br>14:15-17:30 | 9:00-13:00;<br>14:15-17:30 | 9:00-13:00   | 9:00-13:00;<br>14:15-17:30 | 9:00-13:00;<br>14:15-17:30 | 9:00-12:30 | Closed |

| Other Services & Facilities      |                                                   |  |
|----------------------------------|---------------------------------------------------|--|
| Other Service / Facility Address |                                                   |  |
| Garden Centre                    | Coton Orchard Garden Centre Cambridge Road, Coton |  |
| Public House                     | The Plough, 2 High Street, Coton                  |  |

## **Recreation**

|                                     | Sports Centre |
|-------------------------------------|---------------|
| There is no sports centre in Coton. |               |

| Children's Equipped Play Area                   |                    |                                                                                                                                                                |
|-------------------------------------------------|--------------------|----------------------------------------------------------------------------------------------------------------------------------------------------------------|
| Address                                         | Size<br>(hectares) | Contents / Description                                                                                                                                         |
| Land west of Bennys Way, Coton                  | 0.08               | <u>Overview:</u><br>Small play area with a grass surface<br>intended for children under 8 with a<br>large range of equipment<br><u>Classification:</u><br>LEAP |
| Coton Recreation Ground, The<br>Footpath, Coton | 0.33               | Overview:<br>Play area with a surface intended for<br>children ages 6-12 with a large range of<br>equipment<br><u>Classification:</u><br>LEAP                  |

| Outdoor Sport                                |                    |                                                                                                               |
|----------------------------------------------|--------------------|---------------------------------------------------------------------------------------------------------------|
| Address                                      | Size<br>(hectares) | Contents / Description                                                                                        |
| Coton Recreation Ground, The Footpath, Coton | 3.90               | <u>Overview:</u><br>Large open space with football and<br>cricket pitches, a bowling green and a<br>play area |

| Informal Playspace                                                    |                 |
|-----------------------------------------------------------------------|-----------------|
| Address                                                               | Size (hectares) |
| Land at the corner of Silverdale Avenue and<br>Brookfield Road, Coton | 0.20            |

| Primary School Equipped Play Area            |                    |                                                                                    |
|----------------------------------------------|--------------------|------------------------------------------------------------------------------------|
| Address                                      | Size<br>(hectares) | Contents / Description                                                             |
| Coton Primary School, Whitwell<br>Way, Coton | 0.03               | Overview:<br>Small playground for school pupils with<br>a small range of equipment |

| Primary School Informal Recreation           |                    |                                                                                                                                           |
|----------------------------------------------|--------------------|-------------------------------------------------------------------------------------------------------------------------------------------|
| Address                                      | Size<br>(hectares) | Contents / Description                                                                                                                    |
| Coton Primary School, Whitwell<br>Way, Coton | 0.71               | <u>Overview:</u><br>Recreation area for school pupils<br>comprised of grassy areas at the front<br>and rear with a playground at the side |

| Allotments                        |                 |
|-----------------------------------|-----------------|
| Address                           | Size (hectares) |
| Land north of The Footpath, Coton | 1.57            |

| Village Hall / Community Centre                |                                                                                                                                                |  |
|------------------------------------------------|------------------------------------------------------------------------------------------------------------------------------------------------|--|
| Address                                        | Information                                                                                                                                    |  |
| Coton Women's Institute, 56 High Street, Coton | <ul> <li>Facilities:</li> <li>Main Hall (108 sqm)</li> <li>Permanent Stage</li> <li>Kitchen</li> <li>Toilets</li> <li>Storage Space</li> </ul> |  |