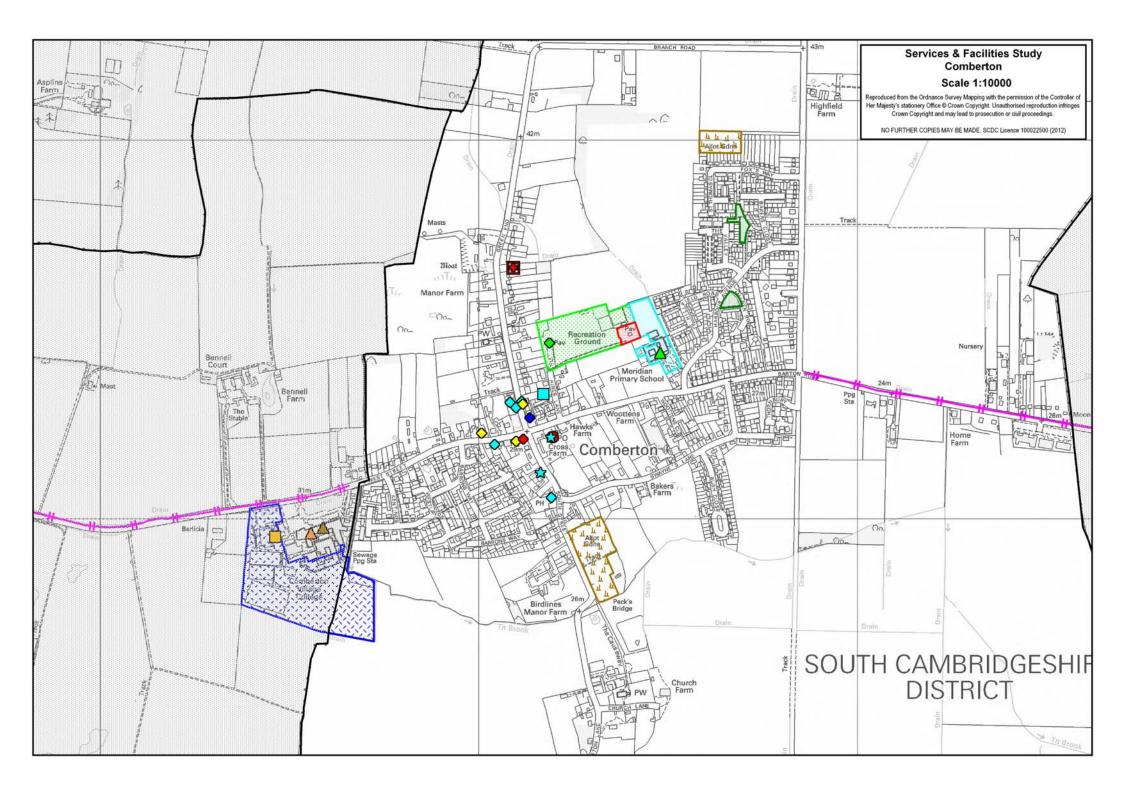

# **Services**

| Education                                          |                             |                 |  |  |  |  |  |
|----------------------------------------------------|-----------------------------|-----------------|--|--|--|--|--|
| Secondary School                                   |                             |                 |  |  |  |  |  |
| Address Planned Admission School Capacity          |                             |                 |  |  |  |  |  |
| Comberton Village College, West Road, Comberton    | 300                         | 1,500           |  |  |  |  |  |
| Primary School                                     |                             |                 |  |  |  |  |  |
| Address                                            | Planned Admission<br>Number | School Capacity |  |  |  |  |  |
| Meridian Primary School, Harbour Avenue, Comberton | 50                          | 350             |  |  |  |  |  |

| Emergency Services                                  |
|-----------------------------------------------------|
| There are no emergency services based in Comberton. |

| General Practitioner       |                                                          |                            |                            |                            |        |        |
|----------------------------|----------------------------------------------------------|----------------------------|----------------------------|----------------------------|--------|--------|
| Comberton S                | Comberton Surgery, 58 Green End, Comberton               |                            |                            |                            |        |        |
| Surgery Op                 | Surgery Opening Hours                                    |                            |                            |                            |        |        |
| Monday                     | Monday Tuesday Wednesday Thursday Friday Saturday Sunday |                            |                            |                            |        |        |
| 8:30-11:00;<br>15:00-17:00 | 8:30-11:00;<br>15:00-17:00                               | 8:30-11:00;<br>15:00-17:00 | 8:30-11:00;<br>15:00-17:00 | 8:30-11:00;<br>15:00-17:00 | Closed | Closed |

| Library                                                  |                                                                      |                                 |        |             |             |        |
|----------------------------------------------------------|----------------------------------------------------------------------|---------------------------------|--------|-------------|-------------|--------|
| Comberton L                                              | Comberton Library, Comberton Village College, West Street, Comberton |                                 |        |             |             |        |
| Opening Ho                                               | Opening Hours                                                        |                                 |        |             |             |        |
| Monday Tuesday Wednesday Thursday Friday Saturday Sunday |                                                                      |                                 |        |             |             | Sunday |
| 14:00-17:00                                              | Closed                                                               | 10:00-<br>13:00;<br>14:00-17:00 | Closed | 14:00-19:00 | 10:00-13:00 | Closed |

# **Shopping**

| Food Store(s) |                                                            |  |
|---------------|------------------------------------------------------------|--|
| Details       | Address                                                    |  |
| Butcher       | Catlin and Sons, 10 South Street, Comberton                |  |
| Village Store | SPAR / Comberton Post Office, 12 Barton Road,<br>Comberton |  |

| Post Office                                              |            |            |            |            |            |        |
|----------------------------------------------------------|------------|------------|------------|------------|------------|--------|
| Comberton Post Office, 12 Barton Road, Comberton         |            |            |            |            |            |        |
| Opening Hours                                            |            |            |            |            |            |        |
| Monday Tuesday Wednesday Thursday Friday Saturday Sunday |            |            |            |            |            |        |
| 9:00-17:30                                               | 9:00-17:30 | 9:00-14:00 | 9:00-17:30 | 9:00-17:30 | 9:00-13:00 | Closed |

| Other Services & Facilities |                                                             |  |
|-----------------------------|-------------------------------------------------------------|--|
| Community Facility          | Address                                                     |  |
| Pavilion                    | Pavilion, Hines Lane, Comberton                             |  |
| Education                   | Address                                                     |  |
| Playgroup                   | Comberton Playgroup, Green End, Comberton                   |  |
| Health Care                 | Address                                                     |  |
| Dentist                     | The Appletrees Dental Practice, 3 West Street,<br>Comberton |  |

| Other Services & Facilities |                                                         |  |
|-----------------------------|---------------------------------------------------------|--|
| Shopping & Retail           | Address                                                 |  |
| Florist                     | Westside Flower Mill, Mill Yard, West Street, Comberton |  |
| Hairdressers                | Million Hairz, 5 West Street, Comberton                 |  |
| Sales                       | Lamps & Light, 6 Green End, Comberton                   |  |
| Other Service / Facility    | Address                                                 |  |
| Chartered Accountants       | Jeffrey Haughton and Co., 6 Green End, Comberton        |  |
| Garage                      | W.J. Brown and Sons, 1 - 3 Green End, Comberton         |  |
| Garden Nursery              | Saunders Nurseries, 13 West Street, Comberton           |  |
| Public House                | The Three Horseshoes, 22 South Street, Comberton        |  |
| Solicitors                  | Irena Spence, 5 Green End, Comberton                    |  |

# **Recreation**

| Sports Centre                                |                                                                                                                                                                            |  |  |
|----------------------------------------------|----------------------------------------------------------------------------------------------------------------------------------------------------------------------------|--|--|
| Address                                      | Sports Provision                                                                                                                                                           |  |  |
| Comberton Leisure, West Street,<br>Comberton | <ul> <li>All weather Astroturf football pitch</li> <li>Badminton Courts</li> <li>Dance Studio</li> <li>Fitness Suite</li> <li>Gymnasiums</li> <li>Tennis Courts</li> </ul> |  |  |

| Children's Equipped Play Area                         |                    |                                                                                                                                                     |
|-------------------------------------------------------|--------------------|-----------------------------------------------------------------------------------------------------------------------------------------------------|
| Address                                               | Size<br>(hectares) | Contents / Description                                                                                                                              |
| Comberton Recreation Ground,<br>Hines Lane, Comberton | 0.23               | Overview: Play area with grass and a rubberised safety surface intended for children under 12 with a large range of equipment  Classification: LEAP |

| Outdoor Sport                                         |      |                                                                                                                   |
|-------------------------------------------------------|------|-------------------------------------------------------------------------------------------------------------------|
| Address Size Contents / Description                   |      | Contents / Description                                                                                            |
| Comberton Recreation Ground,<br>Hines Lane, Comberton | 2.68 | Overview: large open space with outdoor sport with a football pitch, bowling green, tennis courts and a play area |

| Informal Playspace                                           |                 |  |
|--------------------------------------------------------------|-----------------|--|
| Address                                                      | Size (hectares) |  |
| Land east of The Valley, west of Bakers Close,<br>Comberton  | 0.21            |  |
| Land south of Harbour Avenue, west of Milner Road, Comberton | 0.16            |  |

# **Primary School Equipped Play Area**

There are no primary school equipped play areas in Comberton.

| Primary School Informal Recreation                    |      |                                                                         |
|-------------------------------------------------------|------|-------------------------------------------------------------------------|
| Address Size Contents / Description                   |      |                                                                         |
| Meridian Primary School,<br>Harbour Avenue, Comberton | 1.21 | Overview: Large grassy area at the back of the school for school pupils |

| Secondary School Informal Recreation            |                    |                                                                                                                                                               |
|-------------------------------------------------|--------------------|---------------------------------------------------------------------------------------------------------------------------------------------------------------|
| Address                                         | Size<br>(hectares) | Contents / Description                                                                                                                                        |
| Comberton Village College, West Road, Comberton | 7.08               | Overview: Large recreation area used by the village college containing football, rugby and athletics pitches, tennis courts and an all weather football pitch |

| Allotments                                                  |                 |
|-------------------------------------------------------------|-----------------|
| Address                                                     | Size (hectares) |
| Land east of South Street, south of Swaynes Lane, Comberton | 1.62            |
| Land north of Fox's Way, Comberton                          | 0.63            |

| Village Hall / Community Centre              |                                                                                 |  |
|----------------------------------------------|---------------------------------------------------------------------------------|--|
| Address                                      | Information                                                                     |  |
| Comberton Village Hall, Green End, Comberton | Facilities:  Main Hall (140 sqm)  Meeting Room  Kitchen  Toilets  Storage Space |  |