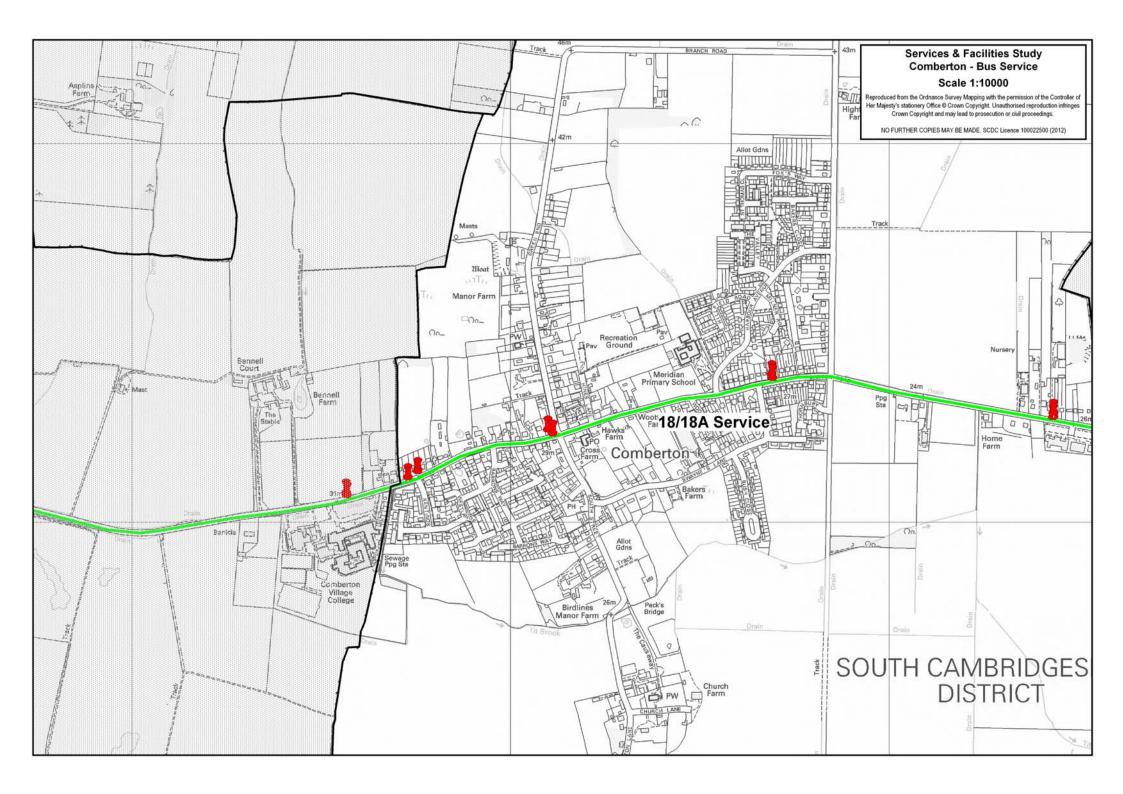

#### **Bus Service:**

#### A) Summary Bus Service

| Cambridge / Market Town | Monday – Friday | Saturday  | Sunday     |  |
|-------------------------|-----------------|-----------|------------|--|
|                         | Frequency       | Frequency | Frequency  |  |
| To / From Cambridge     | Hourly          | Hourly    | No Service |  |

#### B) Detailed Bus Service

| Monday - Friday                                                   |     |            |            |            |            |  |  |
|-------------------------------------------------------------------|-----|------------|------------|------------|------------|--|--|
| Cambridge / Market Town 7:00-9:29 9:30-16:29 16:30-18:59 19:00-23 |     |            |            |            |            |  |  |
| To Cambridge                                                      | 18  | 2 Buses    | Hourly     | Hourly     | No Service |  |  |
|                                                                   | 18A | 1 Bus      | No Service | No Service | No Service |  |  |
| From Cambridge                                                    | 18  | 2 Buses    | Hourly     | Hourly     | No Service |  |  |
|                                                                   | 18A | No Service | No Service | 1 Bus      | No Service |  |  |

| Saturday                   |         |            |            |             |             |  |  |
|----------------------------|---------|------------|------------|-------------|-------------|--|--|
| Cambridge / Market<br>Town | Service | 7:00-9:29  | 9:30-16:29 | 16:30-18:59 | 19:00-23:00 |  |  |
| To Cambridge               | 18      | 2 Buses    | Hourly     | Hourly      | No Service  |  |  |
|                            | 18A     | 1 Bus      | No Service | No Service  | No Service  |  |  |
| From Combridge             | 18      | 2 Buses    | Hourly     | Hourly      | No Service  |  |  |
| From Cambridge             | 18A     | No Service | No Service | 1 Bus       | No Service  |  |  |

| Sunday                                     |     |            |  |  |  |  |
|--------------------------------------------|-----|------------|--|--|--|--|
| Cambridge / Market Town Service 9:00-18:00 |     |            |  |  |  |  |
| To Cambridge                               | 18  | No Service |  |  |  |  |
| 10 Cambridge                               | 18A | No Service |  |  |  |  |

| Sunday                                |     |            |  |  |  |
|---------------------------------------|-----|------------|--|--|--|
| Cambridge / Market Service 9:00-18:00 |     |            |  |  |  |
| From Combridge                        | 18  | No Service |  |  |  |
| From Cambridge                        | 18A | No Service |  |  |  |

### C) Journey Duration

| Cambridge / Market<br>Town | Service | Timetabled Journey Time | Bus Stops                                           |
|----------------------------|---------|-------------------------|-----------------------------------------------------|
| To / From                  | 18      | 23 / 22 Minutes         | Comberton, South Street – Cambridge, Drummer Street |
| Cambridge                  | 18A     | 26 / 22 Minutes         | Comberton, South Street – Cambridge, Drummer Street |