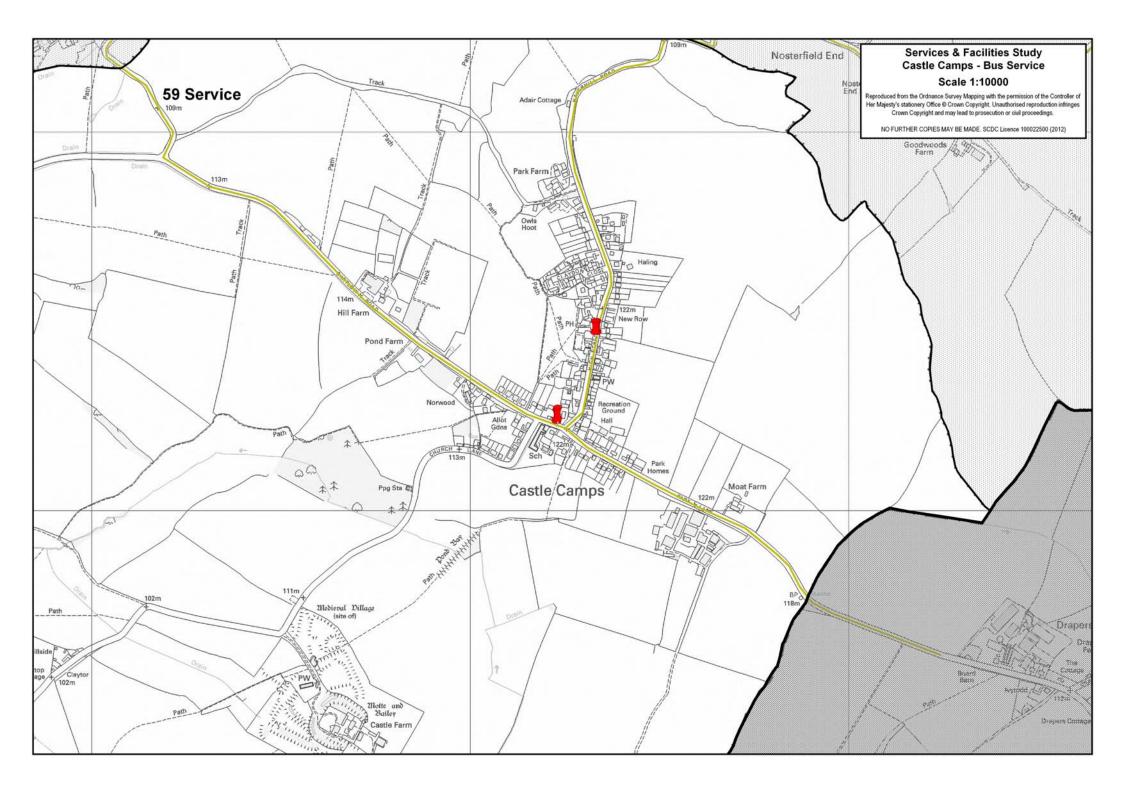

#### **Bus Service:**

A) Summary Bus Service

| Cambridge / Market Town  | Monday – Friday<br>Frequency | Saturday<br>Frequency | Sunday<br>Frequency |
|--------------------------|------------------------------|-----------------------|---------------------|
| To / From Cambridge      | 1 Bus                        | No Service            | No Service          |
| To / From Haverhill      | 5 Buses                      | 3 Buses               | No Service          |
| To / From Saffron Walden | 4 Buses                      | 3 Buses               | No Service          |

#### B) Detailed Bus Service

| Monday - Friday            |         |            |            |             |             |
|----------------------------|---------|------------|------------|-------------|-------------|
| Cambridge / Market<br>Town | Service | 7:00-9:29  | 9:30-16:29 | 16:30-18:59 | 19:00-23:00 |
| To Cambridge               | 13B     | 1 Bus      | No Service | No Service  | No Service  |
| From Cambridge             | 13B     | No Service | No Service | No Service  | No Service  |
|                            | 13B     | No Service | No Service | No Service  | No Service  |
| To Haverhill               | 19      | No Service | 3 Buses    | 2 Buses     | No Service  |
|                            | 59      | 1 Bus      | 3 Buses    | No Service  | No Service  |
|                            | 13B     | 1 Bus      | No Service | No Service  | No Service  |
| From Haverhill             | 19      | No Service | 4 Buses    | 1 Bus       | No Service  |
|                            | 59      | 1 Bus      | 2 Buses    | 1 Bus       | No Service  |
| To Saffron Walden          | 59      | 1 Bus      | 2 Buses    | 1 Bus       | No Service  |
| From Saffron<br>Walden     | 59      | 1 Bus      | 2 Buses    | 1 Bus       | No Service  |

| Saturday                                                                                                                |     |            |            |            |            |
|-------------------------------------------------------------------------------------------------------------------------|-----|------------|------------|------------|------------|
| Cambridge / Market<br>Town         Service         7:00-9:29         9:30-16:29         16:30-18:59         19:00-23:00 |     |            |            |            |            |
| To Cambridge                                                                                                            | 13B | No Service | No Service | No Service | No Service |
| From Cambridge                                                                                                          | 13B | No Service | No Service | No Service | No Service |

Cambridgeshire District Council

| Saturday                                                                                                          |     |            |            |            |            |  |
|-------------------------------------------------------------------------------------------------------------------|-----|------------|------------|------------|------------|--|
| Cambridge / Market<br>Town         Service         7:00-9:29         9:30-16:29         16:30-18:59         19:00 |     |            |            |            |            |  |
|                                                                                                                   | 13B | No Service | No Service | No Service | No Service |  |
| To Haverhill                                                                                                      | 19  | No Service | No Service | No Service | No Service |  |
|                                                                                                                   | 59  | 1 Bus      | 2 Buses    | No Service | No Service |  |
| From Haverhill                                                                                                    | 13B | No Service | No Service | No Service | No Service |  |
|                                                                                                                   | 19  | No Service | No Service | No Service | No Service |  |
|                                                                                                                   | 59  | No Service | 2 Buses    | 1 Bus      | No Service |  |
| To Saffron Walden                                                                                                 | 59  | 1 Bus      | 1 Bus      | 1 Bus      | No Service |  |
| From Saffron<br>Walden                                                                                            | 59  | No Service | 2 Buses    | 1 Bus      | No Service |  |

| Sunday                     |         |            |  |  |
|----------------------------|---------|------------|--|--|
| Cambridge / Market<br>Town | Service | 9:00-18:00 |  |  |
| To Cambridge               | 13B     | No Service |  |  |
| From Cambridge             | 13B     | No Service |  |  |
|                            | 13B     | No Service |  |  |
| To Haverhill               | 19      | No Service |  |  |
|                            | 59      | No Service |  |  |
|                            | 13B     | No Service |  |  |
| From Haverhill             | 19      | No Service |  |  |
|                            | 59      | No Service |  |  |
| To Saffron Walden          | 59      | No Service |  |  |
| From Saffron<br>Walden     | 59      | No Service |  |  |

### C) Journey Duration

| Cambridge / Market<br>Town | Service | Timetabled<br>Journey Time | Bus Stops                   |
|----------------------------|---------|----------------------------|-----------------------------|
| To Cambridge               | 13B     | 55 Minutes                 | Castle Camps, High Street – |
|                            |         |                            | Cambridge, Drummer Street   |
|                            | 13B     | 10 Minutes                 | Haverhill, Mill Hill –      |
| To / From Haverhill        |         | TO WINDLES                 | Castle Camps, High Street   |
|                            | 19      | 16 Minutes                 | Castle Camps, High Street – |
|                            |         |                            | Haverhill, Bus Station      |
|                            | 59      | 0.47/40 Minutes            | Castle Camps, High Street – |
| 59 9                       |         | 9-17 / 16 Minutes          | Haverhill, Bus Station      |
| To / From Saffron          |         | OC Minutes                 | Castle Camps, High Street – |
| Walden                     | 59      | 26 Minutes                 | Saffron Walden, High Street |