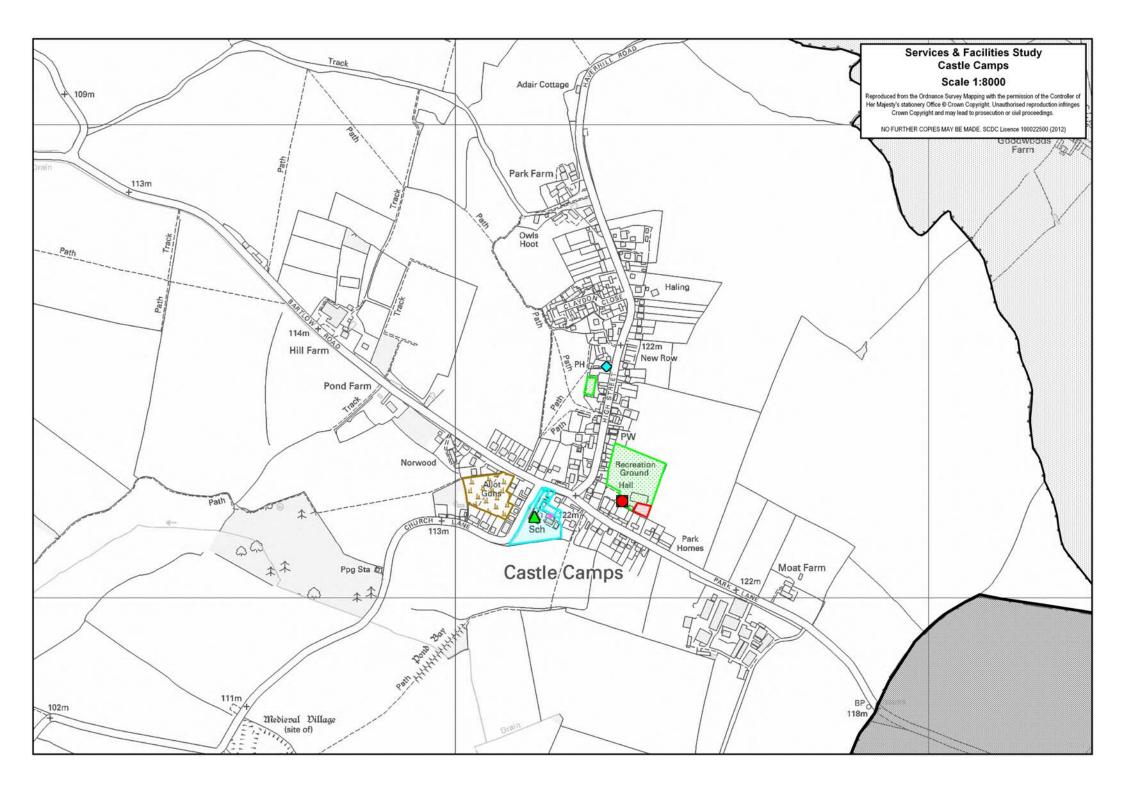

## <u>Services</u>

| Education                                                                                                                     |    |                 |  |  |
|-------------------------------------------------------------------------------------------------------------------------------|----|-----------------|--|--|
| Secondary School (catchment)                                                                                                  |    |                 |  |  |
| Castle Camps does not contain a secondary school. It is located within the catchment area for Linton Village College, Linton. |    |                 |  |  |
| Primary School                                                                                                                |    |                 |  |  |
| Address Planned Admission School Capac                                                                                        |    | School Capacity |  |  |
| Castle Camps Church of England Primary<br>School, Church Lane, Castle Camps                                                   | 20 | 140             |  |  |

# <u>Shopping</u>

| Food Store(s)                            |  |
|------------------------------------------|--|
| There are no food stores in Castle Camps |  |

| Post Office                                                  |         |           |             |        |          |        |
|--------------------------------------------------------------|---------|-----------|-------------|--------|----------|--------|
| Temporary Post Office, Village Hall, Park Lane, Castle Camps |         |           |             |        |          |        |
| Opening Hours                                                |         |           |             |        |          |        |
| Monday                                                       | Tuesday | Wednesday | Thursday    | Friday | Saturday | Sunday |
| 12:30-14:30                                                  | Closed  | Closed    | 13:30-15:30 | Closed | Closed   | Closed |

| Other Services & Facilities |                                     |  |
|-----------------------------|-------------------------------------|--|
| Other Service / Facility    | Address                             |  |
| Public House                | The Cock, High Street, Castle Camps |  |

#### **Sports Centre**

There is no sports centre in Castle Camps

| Children's Equipped Play Area                                 |                    |                                                                                                                                                                            |  |
|---------------------------------------------------------------|--------------------|----------------------------------------------------------------------------------------------------------------------------------------------------------------------------|--|
| Address                                                       | Size<br>(hectares) | Contents / Description                                                                                                                                                     |  |
| Castle Camps Recreation<br>Ground, Park Lane, Castle<br>Camps | 0.07               | Overview:<br>Small play area with a grass and wood<br>chips surface intended for children<br>under 12 with a large range of<br>equipment<br><u>Classification:</u><br>LEAP |  |

| Outdoor Sport                                                 |                    |                                                                                                                              |
|---------------------------------------------------------------|--------------------|------------------------------------------------------------------------------------------------------------------------------|
| Address                                                       | Size<br>(hectares) | Contents / Description                                                                                                       |
| Castle Camps Recreation<br>Ground, Park Lane, Castle<br>Camps | 1.11               | Overview:<br>Recreation ground with outdoor sport<br>facilities – football pitch and multi-use<br>hard court and a play area |

#### **Secondary School Informal Recreation**

There are no secondary school informal recreation areas in Castle Camps.

| Allotments                              |                 |  |
|-----------------------------------------|-----------------|--|
| Address                                 | Size (hectares) |  |
| Land north of Church Lane, Castle Camps | 0.73            |  |

| Village Hall / Community Centre                                              |                                                                                                                                                                      |  |  |
|------------------------------------------------------------------------------|----------------------------------------------------------------------------------------------------------------------------------------------------------------------|--|--|
| Address                                                                      | Information                                                                                                                                                          |  |  |
| Castle Camps Village Hall, The Recreation<br>Ground, Park Lane, Castle Camps | <ul> <li>Facilities:</li> <li>Main Hall (135 sqm)</li> <li>Meeting Room</li> <li>Permanent Stage</li> <li>Kitchen</li> <li>Toilets</li> <li>Storage Space</li> </ul> |  |  |