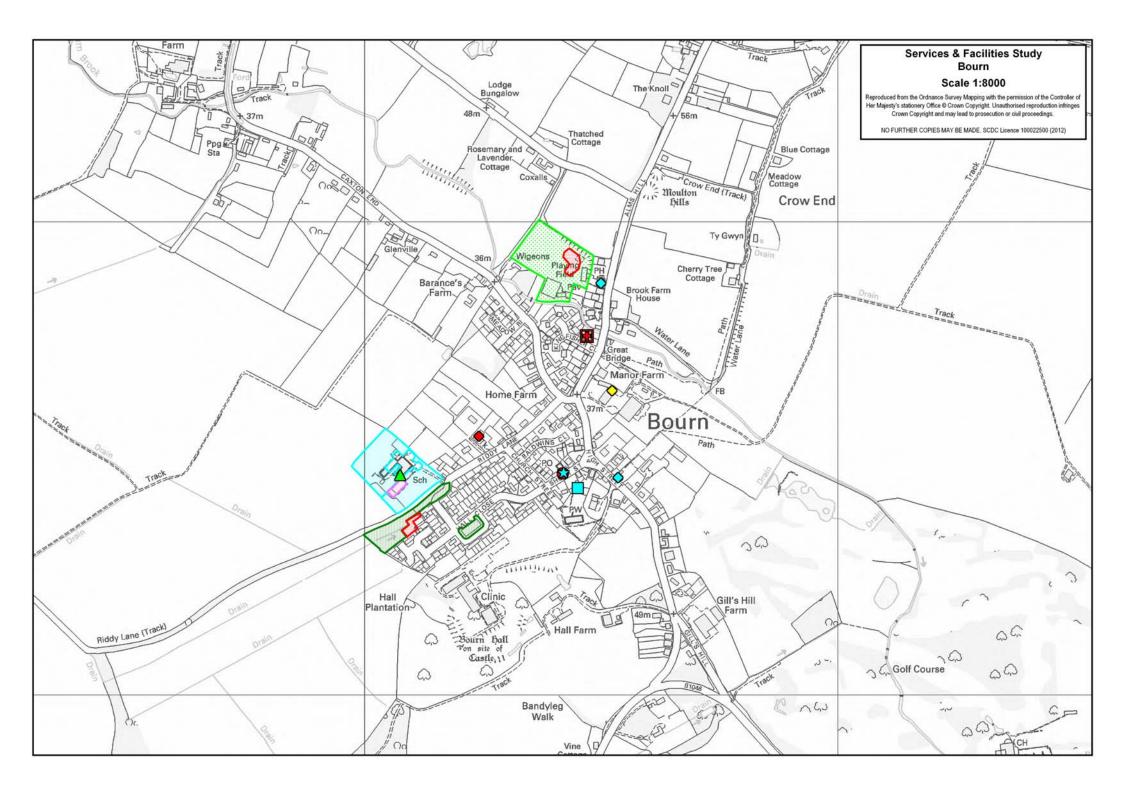

# <u>Services</u>

| Education                                                                                                                    |    |     |
|------------------------------------------------------------------------------------------------------------------------------|----|-----|
| Secondary School (catchment)                                                                                                 |    |     |
| Bourn does not contain a secondary school. It is located within the catchment area for Comberton Village College, Comberton. |    |     |
| Primary School                                                                                                               |    |     |
| Address Planned Admission School Capacity                                                                                    |    |     |
| Bourn Church of England Primary School, Riddy Lane, Bourn                                                                    | 22 | 154 |

| Emergency Services                              |
|-------------------------------------------------|
| There are no emergency services based in Bourn. |

|                            | General Practitioner                                   |            |            |            |        |        |
|----------------------------|--------------------------------------------------------|------------|------------|------------|--------|--------|
| Bourn Surge                | Bourn Surgery, 25 Alms Hill, Bourn                     |            |            |            |        |        |
| Surgery Op                 | Surgery Opening Hours                                  |            |            |            |        |        |
| Monday                     | nday Tuesday Wednesday Thursday Friday Saturday Sunday |            |            |            |        |        |
| 8:30-13:00;<br>13:30-18:00 | 8:30-18:00                                             | 8:30-18:00 | 8:30-18:00 | 8:30-18:00 | Closed | Closed |

# **Shopping**

| Food Store(s)                                                   |  |  |  |
|-----------------------------------------------------------------|--|--|--|
| Details Address                                                 |  |  |  |
| Village Store Mace and Bourn Post Office, 8 Short Street, Bourn |  |  |  |

| Post Office                                       |            |            |            |            |            |        |
|---------------------------------------------------|------------|------------|------------|------------|------------|--------|
| Mace and Bourn Post Office, 8 Short Street, Bourn |            |            |            |            |            |        |
| Opening Hours                                     |            |            |            |            |            |        |
| Monday                                            | Tuesday    | Wednesday  | Thursday   | Friday     | Saturday   | Sunday |
| 9:00-17:30                                        | 9:00-17:30 | 9:00-17:30 | 9:00-17:30 | 9:00-17:30 | 9:00-12:30 | Closed |

| Other Services & Facilities |                                        |  |  |
|-----------------------------|----------------------------------------|--|--|
| Health Care                 | Address                                |  |  |
| Dentist                     | The Conifers, Riddy Lane, Bourn        |  |  |
| Shopping & Retail           | Address                                |  |  |
| Fair Trade Shop             | Abantu, Unit 4, Manor Farm, Bourn      |  |  |
| Other Service / Facility    | Address                                |  |  |
| Public House                | The Willow Tree, 29 High Street, Bourn |  |  |
| Restaurant                  | Lalbagh, 49 Alms Hill, Bourn           |  |  |

# **Recreation**

|                                     | Sports Centre |
|-------------------------------------|---------------|
| There is no sports centre in Bourn. |               |

| Children's Equipped Play Area                |                    |                                                                                                                                                                         |  |
|----------------------------------------------|--------------------|-------------------------------------------------------------------------------------------------------------------------------------------------------------------------|--|
| Address                                      | Size<br>(hectares) | Contents / Description                                                                                                                                                  |  |
| Bourn Recreation Ground, Alms<br>Hill, Bourn | 0.13               | Overview: Play area with partial fencing and a grass and rubberised safety surface intended for all age groups with a large range of equipment  Classification: NEAP    |  |
| Land south of Riddy Lane, Bourn              | 0.08               | Overview: Small lay area with partial fencing and a grass and rubberised safety surface intended children under 8 with a large range of equipment  Classification: LEAP |  |

| Outdoor Sport                                |      |                                                                                        |  |
|----------------------------------------------|------|----------------------------------------------------------------------------------------|--|
| Address Size (hectares)                      |      | Contents / Description                                                                 |  |
| Bourn Recreation Ground, Alms<br>Hill, Bourn | 1.57 | Overview: Large public open space with a football pitch, tennis courts and a play area |  |

| Village Hall / Community Centre           |                                                                               |  |  |
|-------------------------------------------|-------------------------------------------------------------------------------|--|--|
| Address                                   | Information                                                                   |  |  |
| Bourn Village Hall, 3 Short Street, Bourn | Facilities:  Main Hall (90 sqm)  Meeting Room  Kitchen  Toilets Storage Space |  |  |