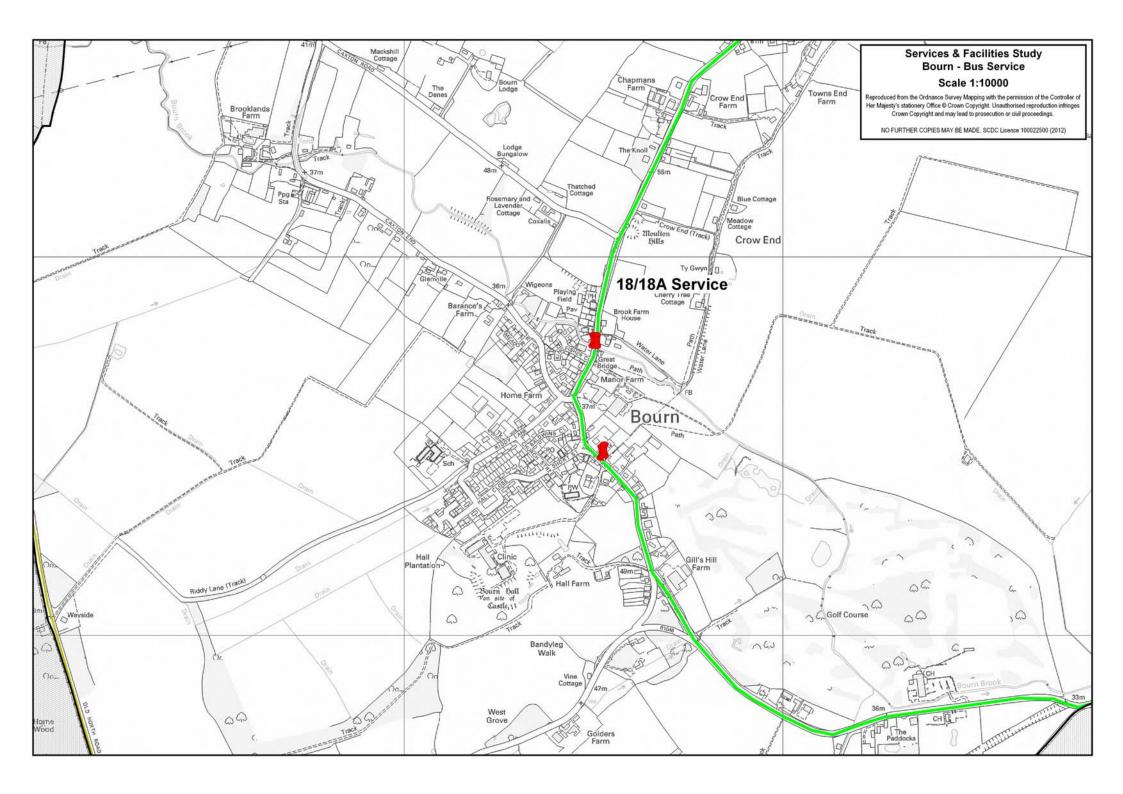

#### **Bus Service:**

#### A) Summary Bus Service

| Cambridge / Market Town | Monday – Friday | Saturday  | Sunday     |  |
|-------------------------|-----------------|-----------|------------|--|
|                         | Frequency       | Frequency | Frequency  |  |
| To / From Cambridge     | Hourly          | Hourly    | No Service |  |

## B) Detailed Bus Service

| Monday - Friday                                                                                                       |    |       |        |             |            |
|-----------------------------------------------------------------------------------------------------------------------|----|-------|--------|-------------|------------|
| Cambridge / Market<br>Town         Service         7:00-9:29         9:30-16:29         16:30-18:59         19:00-23: |    |       |        | 19:00-23:00 |            |
| To Cambridge                                                                                                          | 18 | 1 Bus | Hourly | Hourly      | No Service |
| From Cambridge                                                                                                        | 18 | 1 Bus | Hourly | Hourly      | No Service |

| Saturday                                                                                                               |    |       |        |             |            |
|------------------------------------------------------------------------------------------------------------------------|----|-------|--------|-------------|------------|
| Cambridge / Market<br>Town         Service         7:00-9:29         9:30-16:29         16:30-18:59         19:00-23:0 |    |       |        | 19:00-23:00 |            |
| To Cambridge                                                                                                           | 18 | 1 Bus | Hourly | Hourly      | No Service |
| From Cambridge                                                                                                         | 18 | 1 Bus | Hourly | Hourly      | No Service |

| Sunday                     |         |            |  |  |
|----------------------------|---------|------------|--|--|
| Cambridge / Market<br>Town | Service | 9:00-18:00 |  |  |
| To Cambridge               | 18      | No Service |  |  |
| From Cambridge             | 18      | No Service |  |  |

## C) Journey Duration

| Cambridge / Market<br>Town | Service | Timetabled Journey Time | Bus Stops                                       |
|----------------------------|---------|-------------------------|-------------------------------------------------|
| To / From<br>Cambridge     | 18      | 35 Minutes              | Bourn, Short Street – Cambridge, Drummer Street |