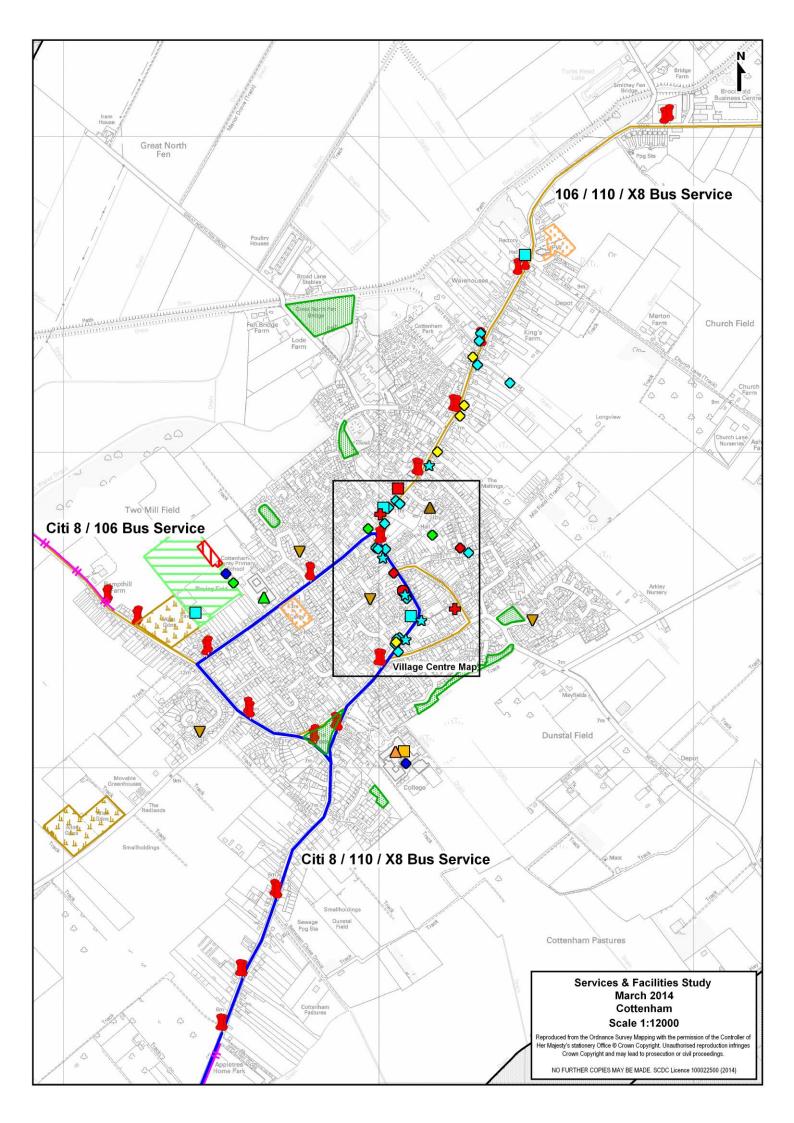

-------------------|--------------------|------------------------|--|
| Address                                                                         | Size<br>(hectares) | Contents / Description |  |
| Land east of Rampton Road,<br>west of Cottenham Recreation<br>Ground, Cottenham | 1.70               | Very Good              |  |
| Land north of Oakington Road,<br>Cottenham                                      | 2.29               | Very Good              |  |
| Land south of Twenty Pence<br>Road, Cottenham                                   | 6.77               |                        |  |

Source: South Cambridgeshire District Council Recreation Study (July 2013)

### **Community Orchard**

There are no community orchards in Cottenham.

Source: South Cambridgeshire District Council