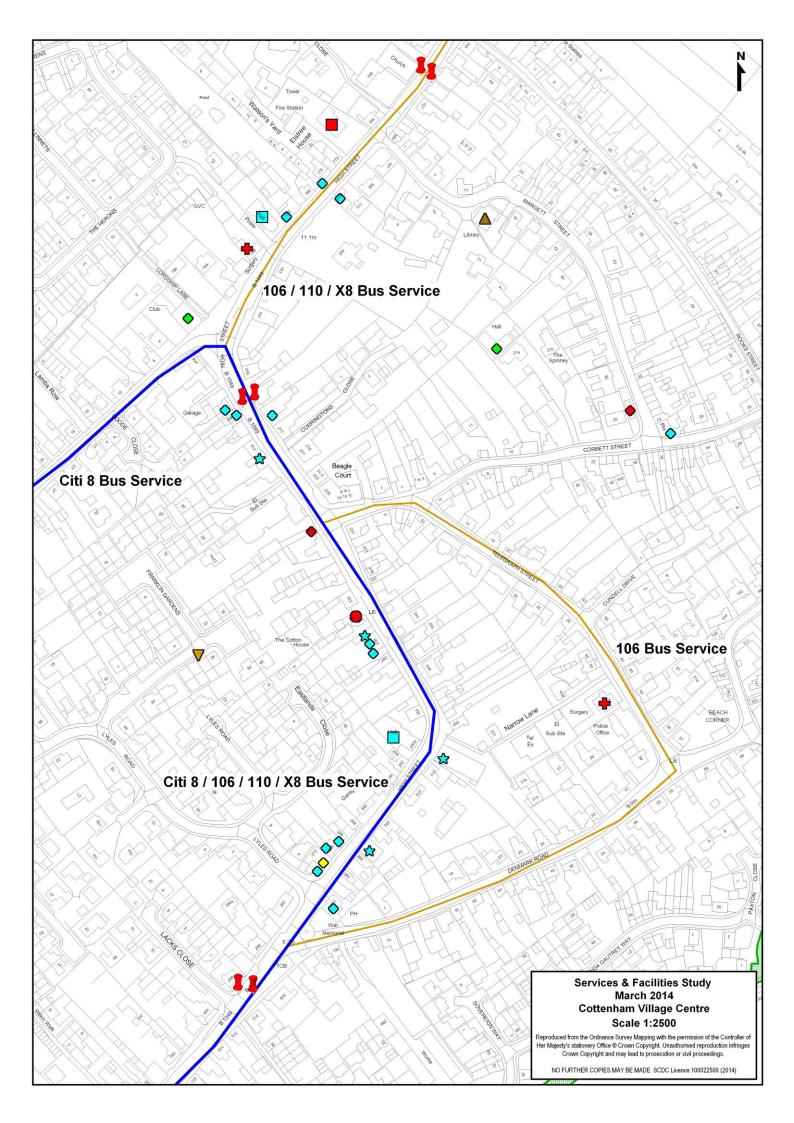

-----------------|--------------------|------------------------|--|
| Address                                                                         | Size<br>(hectares) | Contents / Description |  |
| Land east of Rampton Road,<br>west of Cottenham Recreation<br>Ground, Cottenham | 1.70               | Very Good              |  |
| Land north of Oakington Road,<br>Cottenham                                      | 2.29               | Very Good              |  |
| Land south of Twenty Pence<br>Road, Cottenham                                   | 6.77               |                        |  |

Source: South Cambridgeshire District Council Recreation Study (July 2013)

### **Community Orchard**

There are no community orchards in Cottenham.

Source: South Cambridgeshire District Council