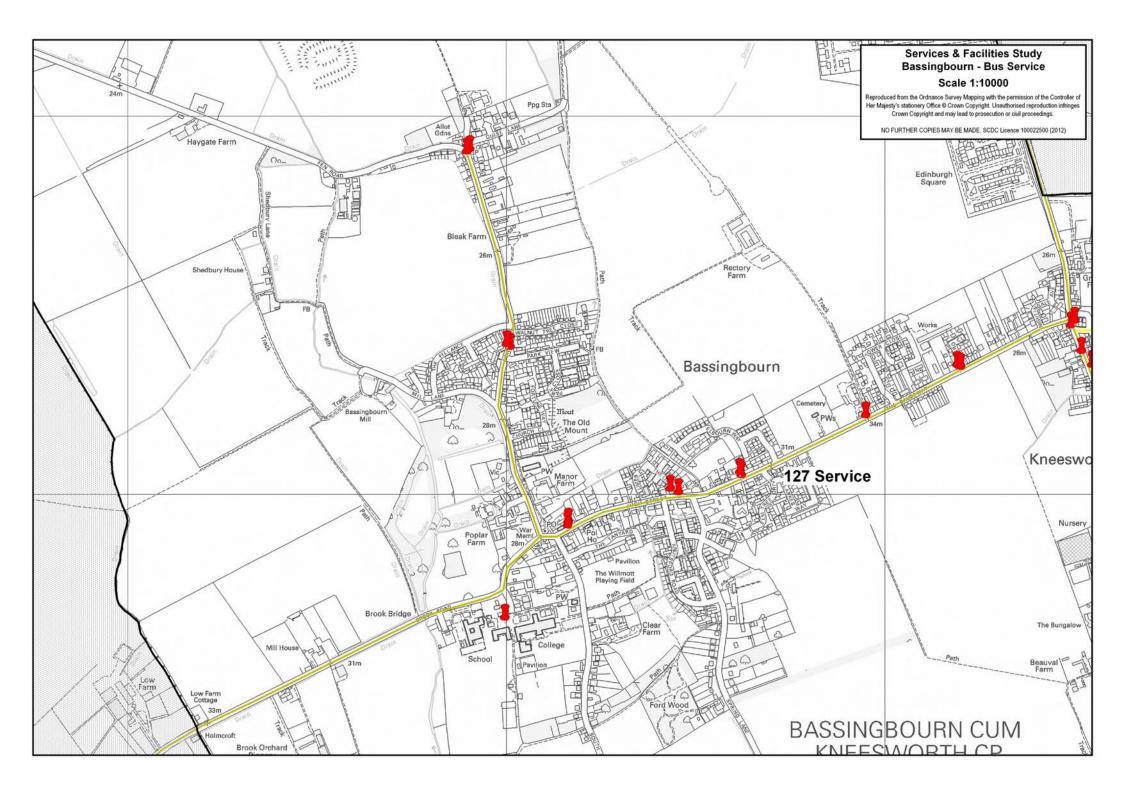

#### **Bus Service:**

### A) Summary Bus Service

| Cambridge / Market Town | Monday – Friday<br>Frequency | Saturday<br>Frequency | Sunday<br>Frequency |
|-------------------------|------------------------------|-----------------------|---------------------|
| To / From Cambridge     | 1 Bus                        | No Service            | No Service          |
| To / From Royston       | 2 Hours                      | 2 Hours               | No Service          |

#### B) Detailed Bus Service

| Monday - Friday            |          |            |            |             |             |
|----------------------------|----------|------------|------------|-------------|-------------|
| Cambridge / Market<br>Town | Service  | 7:00-9:29  | 9:30-16:29 | 16:30-18:59 | 19:00-23:00 |
| To Cambridge               | 27       | 1 Bus      | No Service | No Service  | No Service  |
| From Cambridge             | 27       | No Service | 1 Bus      | No Service  | No Service  |
| To Poveton                 | 15 (Wed) | No Service | 1 Bus      | No Service  | No Service  |
| To Royston                 | 127      | 1 Bus      | 2 Hours    | No Service  | No Service  |
| From Royston               | 15 (Wed) | No Service | 1 Bus      | No Service  | No Service  |
| FIOIII ROYSIOII            | 127      | 1 Bus      | 3 Buses    | 2 Buses     | No Service  |

| Saturday                   |          |            |            |             |             |
|----------------------------|----------|------------|------------|-------------|-------------|
| Cambridge / Market<br>Town | Service  | 7:00-9:29  | 9:30-16:29 | 16:30-18:59 | 19:00-23:00 |
| To Cambridge               | 27       | No Service | No Service | No Service  | No Service  |
| From Cambridge             | 27       | No Service | No Service | No Service  | No Service  |
| To Royston                 | 15 (Wed) | No Service | No Service | No Service  | No Service  |
|                            | 127      | 1 Bus      | 2 Hours    | No Service  | No Service  |
| From Poveton               | 15 (Wed) | No Service | No Service | No Service  | No Service  |
| From Royston               | 127      | 1 Bus      | 3 Buses    | 2 Buses     | No Service  |

| Sunday                     |          |            |  |  |  |
|----------------------------|----------|------------|--|--|--|
| Cambridge / Market<br>Town | Service  | 9:00-18:00 |  |  |  |
| To Cambridge               | 27       | No Service |  |  |  |
| From Cambridge             | 27       | No Service |  |  |  |
| To Poveton                 | 15 (Wed) | No Service |  |  |  |
| To Royston                 | 127      | No Service |  |  |  |
| From Poveton               | 15 (Wed) | No Service |  |  |  |
| From Royston               | 127      | No Service |  |  |  |

## C) Journey Duration

| Cambridge / Market<br>Town | Service  | Timetabled Journey Time | Bus Stops                                              |
|----------------------------|----------|-------------------------|--------------------------------------------------------|
| To / From<br>Cambridge     | 27       | 67 / 61 Minutes         | Bassingbourn, South End –<br>Cambridge, Drummer Street |
|                            | 15 (Wed) | 22 Minutes              | Bassingbourn, South End –  Royston, Bus Station        |
| To / From Royston          | 127      | 19 / 14 Minutes         | Bassingbourn, South End –<br>Royston, Bus Station      |