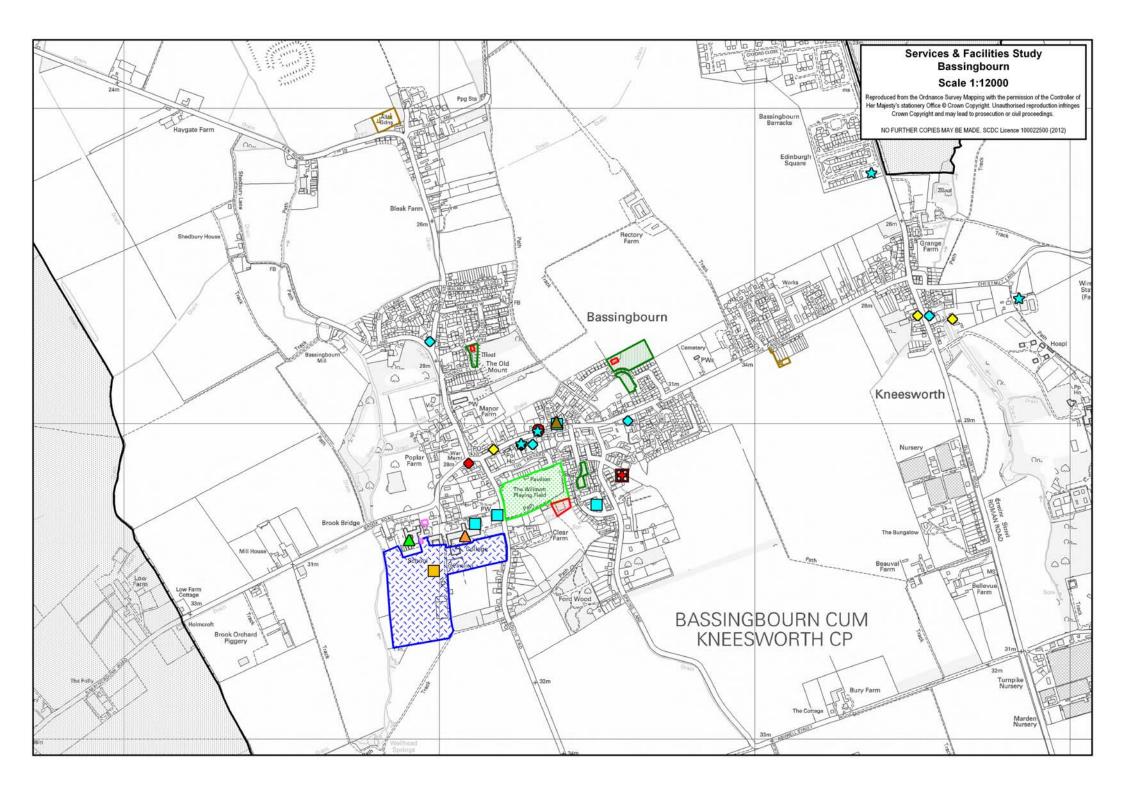

# **Services**

| Education                                                          |                             |                 |  |  |  |  |  |
|--------------------------------------------------------------------|-----------------------------|-----------------|--|--|--|--|--|
| Secondary School                                                   | Secondary School            |                 |  |  |  |  |  |
| Address Planned Admission School Capacity                          |                             |                 |  |  |  |  |  |
| Bassingbourn Village College, South End, Bassingbourn              | 150                         | 750             |  |  |  |  |  |
| Primary School                                                     |                             |                 |  |  |  |  |  |
| Address                                                            | Planned Admission<br>Number | School Capacity |  |  |  |  |  |
| Bassingbourn Community Primary School,<br>Brook Road, Bassingbourn | 50                          | 350             |  |  |  |  |  |

| Emergency Services                                    |
|-------------------------------------------------------|
| There are no emergency services based in Bassingbourn |

| General Practitioner |                                           |            |             |        |          |        |
|----------------------|-------------------------------------------|------------|-------------|--------|----------|--------|
| The Surgery          | The Surgery, 35 Spring Lane, Bassingbourn |            |             |        |          |        |
| Surgery Op           | ening Hours                               |            |             |        |          |        |
| Monday               | Tuesday                                   | Wednesday  | Thursday    | Friday | Saturday | Sunday |
| Closed               | Closed                                    | 8:30-12:30 | 14:00-16:30 | Closed | Closed   | Closed |

|             | Library                                           |           |                                 |        |             |        |
|-------------|---------------------------------------------------|-----------|---------------------------------|--------|-------------|--------|
| Bassingbour | Bassingbourn Book Cafe, High Street, Bassingbourn |           |                                 |        |             |        |
| Opening Ho  | Opening Hours                                     |           |                                 |        |             |        |
| Monday      | Tuesday                                           | Wednesday | Thursday                        | Friday | Saturday    | Sunday |
| 15:00-17:00 | Closed                                            | Closed    | 14:00-<br>16:30;<br>18:00-20:00 | Closed | 10:00-12:00 | Closed |

## **Shopping**

| Food Store(s)   |                                                |  |  |
|-----------------|------------------------------------------------|--|--|
| Details Address |                                                |  |  |
| Bakery          | Lindsay's Bakery, 26 High Street, Bassingbourn |  |  |
| Village Store   | SPAR, 41-43 High Street, Bassingbourn          |  |  |

| Post Office                                              |            |            |            |            |            |        |
|----------------------------------------------------------|------------|------------|------------|------------|------------|--------|
| Post Office, 41 - 43 High Street, Bassingbourn           |            |            |            |            |            |        |
| Opening Hours                                            |            |            |            |            |            |        |
| Monday Tuesday Wednesday Thursday Friday Saturday Sunday |            |            |            |            |            |        |
| 9:00-17:30                                               | 9:00-17:30 | 9:00-17:30 | 9:00-17:30 | 9:00-17:30 | 9:00-12:30 | Closed |

| Other Services & Facilities |                                                     |  |  |
|-----------------------------|-----------------------------------------------------|--|--|
| Health Care                 | Address                                             |  |  |
| Dentist                     | Dental Surgery, 2 High Street, Bassingbourn         |  |  |
| Pharmacy                    | Bassingbourn Pharmacy, 24 High Street, Bassingbourn |  |  |
| Shopping & Retail           | Address                                             |  |  |
| Hairdressers                | Harper's Hair, 24 High Street, Bassingbourn         |  |  |
| Tallulessers                | PURE, 11 High Street, Bassingbourn                  |  |  |
| Other Service / Facility    | Address                                             |  |  |
| ATM                         | Post Office, 41 - 43 High Street, Bassingbourn      |  |  |
| Garage                      | Bassingbourn Garage, 32 High Street, Bassingbourn   |  |  |
| Public House                | The Hoops, 74 High Street, Bassingbourn             |  |  |

# **Recreation**

| Sports Centre                                            |                                                                                                                                                                               |  |  |
|----------------------------------------------------------|-------------------------------------------------------------------------------------------------------------------------------------------------------------------------------|--|--|
| Address                                                  | Sports Provision                                                                                                                                                              |  |  |
| Bassingbourn Village College,<br>South End, Bassingbourn | <ul> <li>Badminton Courts</li> <li>Basketball Courts</li> <li>Dance Studio</li> <li>Floodlit Artificial Training Pitch</li> <li>Sports Hall</li> <li>Tennis Courts</li> </ul> |  |  |

| Children's Equipped Play Area                                                         |                    |                                                                                                                                                                           |  |
|---------------------------------------------------------------------------------------|--------------------|---------------------------------------------------------------------------------------------------------------------------------------------------------------------------|--|
| Address                                                                               | Size<br>(hectares) | Contents / Description                                                                                                                                                    |  |
| Land north of Elbourn Way,<br>Bassingbourn                                            | 0.03               | Overview: Small play area partially fenced off with a grass and rubberised safety surface intended for children under 12 with a large range of equipment  Classification: |  |
|                                                                                       |                    | LEAP                                                                                                                                                                      |  |
| Land east of Fortune Way,<br>Bassingbourn                                             | 0.02               | Overview: Small fenced off play area with a grass and rubberised safety surface intended for children under 6 with a small range of equipment  Classification: LAP        |  |
| Bassingbourn Recreation<br>Ground, Willmott Playing field,<br>South End, Bassingbourn | 0.20               | Overview: Small fenced off play area with a rubberised safety surface intended for children under 12 with a large range of equipment  Classification: LEAP                |  |

| Outdoor Sport                                                                         |                    |                                                                                              |  |
|---------------------------------------------------------------------------------------|--------------------|----------------------------------------------------------------------------------------------|--|
| Address                                                                               | Size<br>(hectares) | Contents / Description                                                                       |  |
| Bassingbourn Recreation<br>Ground, Willmott Playing field,<br>South End, Bassingbourn | 2.32               | Overview: Recreation ground with football and cricket pitches and a play area at the far end |  |

| Informal Playspace                        |                 |  |
|-------------------------------------------|-----------------|--|
| Address                                   | Size (hectares) |  |
| Land east of Fortune Way, Bassingbourn    | 0.15            |  |
| Land east of Knutsford Road, Bassingbourn | 0.15            |  |
| Land north of Elbourn Way, Bassingbourn   | 0.77            |  |
| Land south of Elbourn Way, Bassingbourn   | 0.20            |  |

| Primary School Equipped Play Area                                            |                    |                                                                                                |  |
|------------------------------------------------------------------------------|--------------------|------------------------------------------------------------------------------------------------|--|
| Address                                                                      | Size<br>(hectares) | Contents / Description                                                                         |  |
| Bassingbourn Village College and Primary School, South End, Bassingbourn (1) | 0.03               | Overview: Small fenced off play area for school pupils under 6 with a large range of equipment |  |
| Bassingbourn Village College and Primary School, South End, Bassingbourn (2) | 0.01               | Overview: Small play area for school pupils aged 6-12 with a small range of equipment          |  |

| Allotments                                                   |                 |  |
|--------------------------------------------------------------|-----------------|--|
| Address                                                      | Size (hectares) |  |
| Land south of The Causeway, Bassingbourn                     | 0.07            |  |
| Land north of Fen Road and Guise Lane junction, Bassingbourn | 0.40            |  |

| Village Hall / Community Centre                                 |             |  |
|-----------------------------------------------------------------|-------------|--|
| Address                                                         | Information |  |
| Community Centre, Bassingbourn VC, South End, Bassingbourn      | -           |  |
| Former United Reform Church Hall, 32 South End, Bassingbourn    | -           |  |
| Knutsford Road Community Facility, Knutsford Road, Bassingbourn | -           |  |
| The Limes Community Facility, High Street, Bassingbourn         | -           |  |