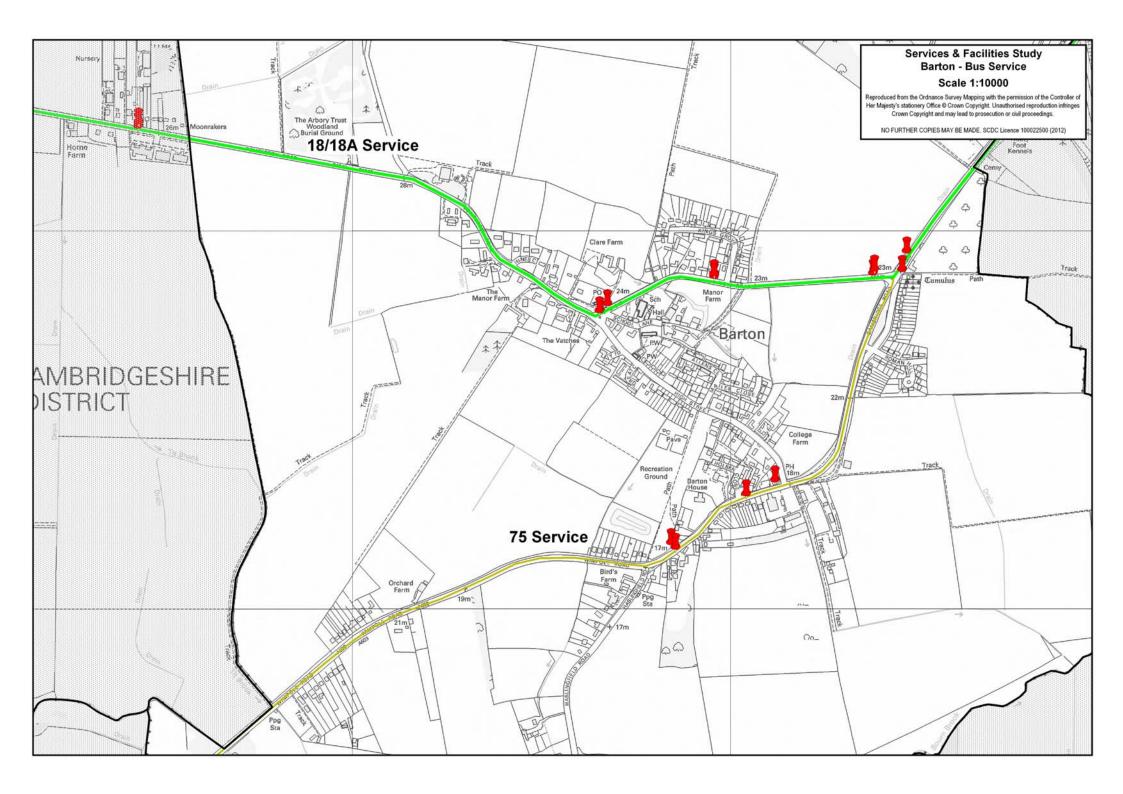

#### **Bus Service:**

#### A) Summary Bus Service

| Cambridge / Market Town | Monday – Friday | Saturday  | Sunday     |
|-------------------------|-----------------|-----------|------------|
|                         | Frequency       | Frequency | Frequency  |
| To / From Cambridge     | Hourly          | Hourly    | No Service |

### B) Detailed Bus Service

| Monday - Friday            |         |            |            |             |             |
|----------------------------|---------|------------|------------|-------------|-------------|
| Cambridge / Market<br>Town | Service | 7:00-9:29  | 9:30-16:29 | 16:30-18:59 | 19:00-23:00 |
| To Cambridge               | 18      | 2 Buses    | Hourly     | Hourly      | No Service  |
|                            | 18A     | 1 Bus      | No Service | No Service  | No Service  |
|                            | 75      | 1 Bus      | 2 Buses    | 1 Bus       | No Service  |
| From Cambridge             | 18      | 2 Buses    | Hourly     | Hourly      | No Service  |
|                            | 18A     | No Service | No Service | 1 Bus       | No Service  |
|                            | 75      | 1 Bus      | 3 Buses    | 1 Bus       | No Service  |

| Saturday                   |         |            |            |             |             |
|----------------------------|---------|------------|------------|-------------|-------------|
| Cambridge / Market<br>Town | Service | 7:00-9:29  | 9:30-16:29 | 16:30-18:59 | 19:00-23:00 |
| To Cambridge               | 18      | 1 Bus      | Hourly     | 2 Buses     | No Service  |
|                            | 18A     | 1 Bus      | No Service | No Service  | No Service  |
|                            | 75      | 1 Bus      | 2 Buses    | 1 Bus       | No Service  |
| From Cambridge             | 18      | 1 Bus      | Hourly     | Hourly      | No Service  |
|                            | 18A     | No Service | No Service | 1 Bus       | No Service  |
|                            | 75      | 1 Bus      | 3 Buses    | 1 Bus       | No Service  |

| Sunday                     |         |            |  |  |
|----------------------------|---------|------------|--|--|
| Cambridge / Market<br>Town | Service | 9:00-18:00 |  |  |
|                            | 18      | No Service |  |  |
| To Cambridge               | 18A     | No Service |  |  |
|                            | 75      | No Service |  |  |
|                            | 18      | No Service |  |  |
| From Cambridge             | 18A     | No Service |  |  |
|                            | 75      | No Service |  |  |

### C) Journey Duration

| Cambridge / Market<br>Town | Service       | Timetabled Journey Time                             | Bus Stops                                           |
|----------------------------|---------------|-----------------------------------------------------|-----------------------------------------------------|
|                            | 18 18 Minutes | Barton, Short Street –<br>Cambridge, Drummer Street |                                                     |
| To / From<br>Cambridge     | 18A           | 18 Minutes                                          | Barton, Short Street –<br>Cambridge, Drummer Street |
|                            | 75            | 11-26 / 15-45<br>Minutes                            | Barton, Holben Close –<br>Cambridge, Drummer Street |