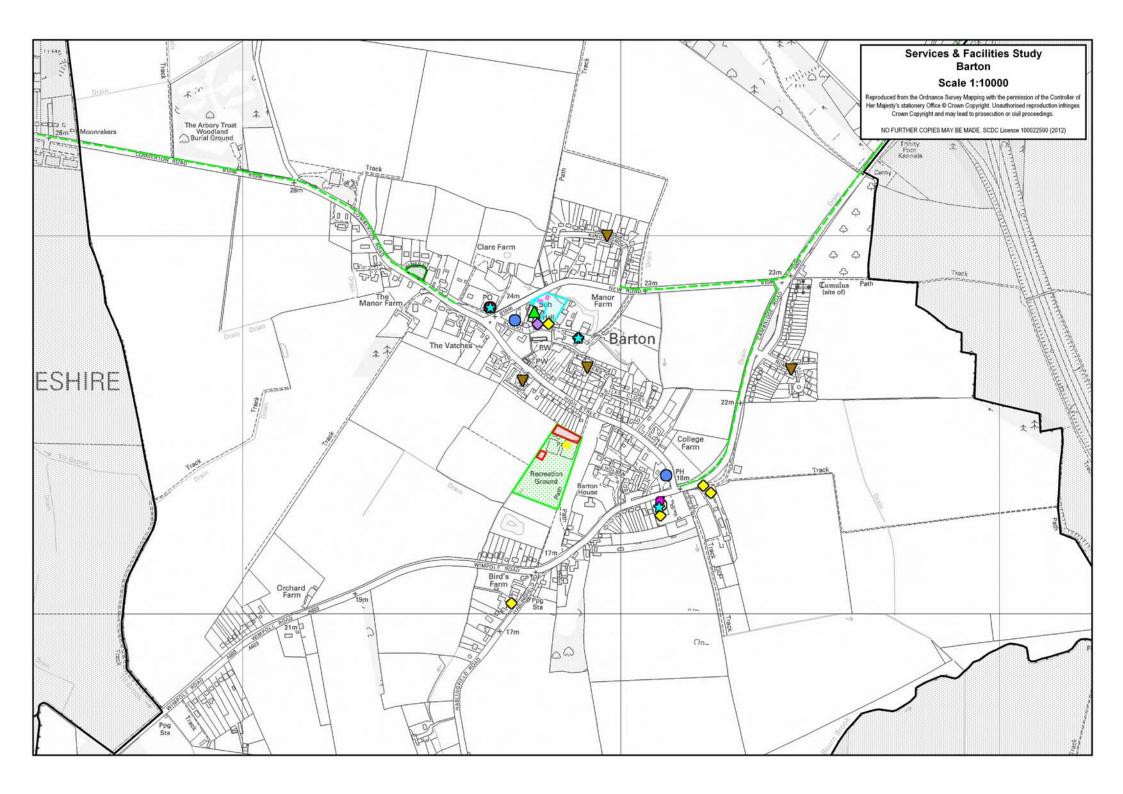

## **Services**

| Education                                                                                                                                     |    |     |  |
|-----------------------------------------------------------------------------------------------------------------------------------------------|----|-----|--|
| Secondary School (catchment)                                                                                                                  |    |     |  |
| Barton does not contain a secondary school. It is located within the catchment area for Comberton Village College, Comberton.  Primary School |    |     |  |
| Address Planned Admission School Capacity                                                                                                     |    |     |  |
| Barton Church of England Primary School,<br>School Lane, Barton                                                                               | 20 | 140 |  |

### **Shopping**

| Food Store(s)           |                                                     |  |
|-------------------------|-----------------------------------------------------|--|
| Details Address         |                                                     |  |
| Garage (petrol station) | Wallis & Son, Cavendish House, Wimpole Road, Barton |  |
| Various small shops     | Burwash Manor, New Road, Barton                     |  |
| Village Store           | Barton Post Office, 2 Comberton Road, Barton        |  |

|                            | Post Office                                  |                            |                            |                            |            |        |
|----------------------------|----------------------------------------------|----------------------------|----------------------------|----------------------------|------------|--------|
| Barton Post                | Barton Post Office, 2 Comberton Road, Barton |                            |                            |                            |            |        |
| Opening Ho                 | Opening Hours                                |                            |                            |                            |            |        |
| Monday                     | Tuesday                                      | Wednesday                  | Thursday                   | Friday                     | Saturday   | Sunday |
| 9:00-13:00;<br>14:00-17:30 | 9:00-13:00                                   | 9:00-13:00;<br>14:00-17:30 | 9:00-13:00;<br>14:00-17:30 | 9:00-13:00;<br>14:00-17:30 | 9:00-12:30 | Closed |

| Other Services & Facilities |                                                          |  |  |
|-----------------------------|----------------------------------------------------------|--|--|
| Community Facility Address  |                                                          |  |  |
| Pavilion                    | Barton Recreation Ground, High Street, Barton            |  |  |
| Education                   | Address                                                  |  |  |
| Playgroup                   | Barton Playgroup, School Lane, Barton                    |  |  |
| Health Care                 | Address                                                  |  |  |
| Shopping & Retail           | Address                                                  |  |  |
| Retail Units / Shop Complex | Burwash Manor, School Lane & New Road, Barton            |  |  |
| Other Service / Facility    | Address                                                  |  |  |
| ATM                         | Barton Post Office, 2 Comberton Road, Barton             |  |  |
| ATM                         | Wallis & Son, Cavendish House, Wimpole Road, Barton      |  |  |
| Offices                     | Cavendish House, Wimpole Road, Barton                    |  |  |
| Open Farm                   | Birds Farm CRT, 2 Haslingfield Road, Barton              |  |  |
| Petrol Station              | Wallis & Son Ltd., Cavendish House, Wimpole Road, Barton |  |  |

| Other Service / Facility | Address                                                |
|--------------------------|--------------------------------------------------------|
| Public House             | The Hoops, 1 School Lane, Barton                       |
| Public House             | White Horse, 118 High Street, Barton                   |
| Retail                   | Raynors Sectional Buildings, 16 Cambridge Road, Barton |
| Take-Away                | Mobile Food Outlet, 16 Cambridge Road, Barton          |

## **Recreation**

| Sports Centre                        |  |
|--------------------------------------|--|
| There is no sports centre in Barton. |  |

| Children's Equipped Play Area                    |                    |                                                                                                                                     |
|--------------------------------------------------|--------------------|-------------------------------------------------------------------------------------------------------------------------------------|
| Address                                          | Size<br>(hectares) | Contents / Description                                                                                                              |
| Barton Recreation Ground, High<br>Street, Barton | 0.18               | Overview: Small play area with a grass surface intended for children under 12 with a large range of equipment  Classification: NEAP |

| Outdoor Sport                                    |                    |                                                                                            |
|--------------------------------------------------|--------------------|--------------------------------------------------------------------------------------------|
| Address                                          | Size<br>(hectares) | Contents / Description                                                                     |
| Barton Recreation Ground, High<br>Street, Barton | 1.90               | Overview: Recreation ground with football pitch, tennis courts, bowling green & play area. |

| Village Hall / Community Centre          |                                                                                   |
|------------------------------------------|-----------------------------------------------------------------------------------|
| Address                                  | Information                                                                       |
| Barton Village Hall, School Lane, Barton | Facilities:  Main Hall (60 sqm)  Permanent Stage  Kitchen  Toilets  Storage Space |