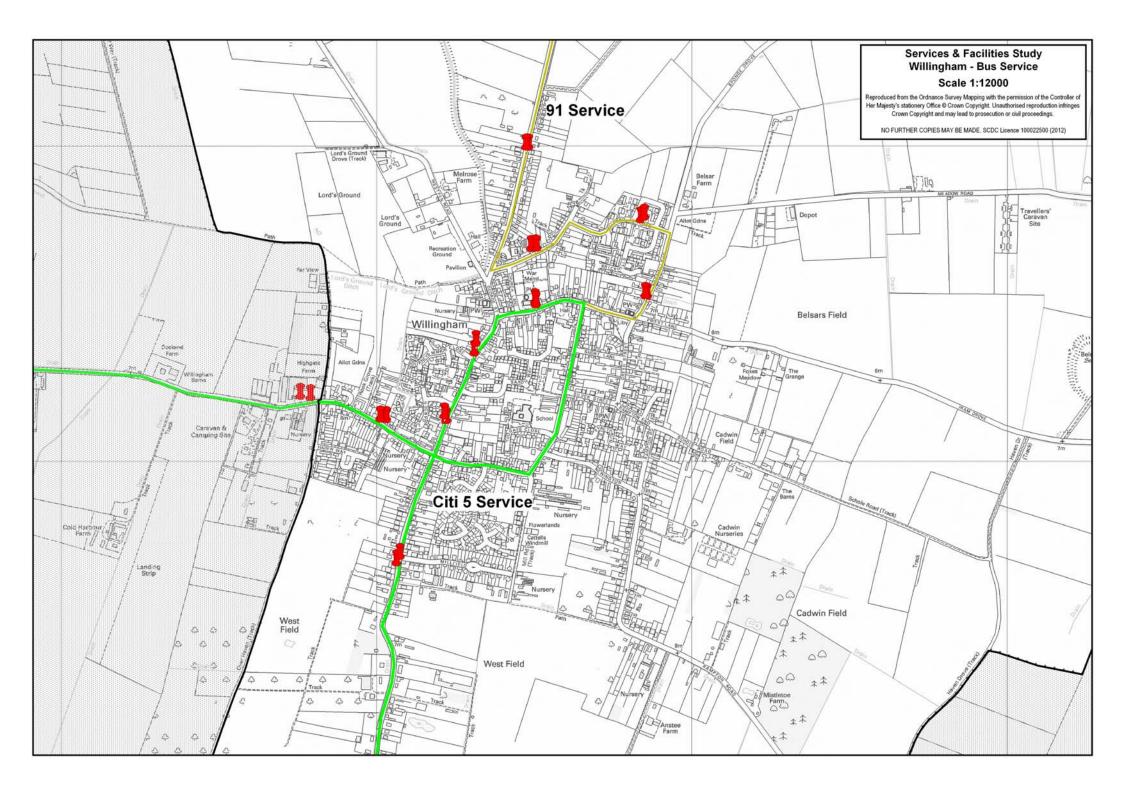

# <u>Services</u>

| Education                                                                                                              |                |     |  |  |
|------------------------------------------------------------------------------------------------------------------------|----------------|-----|--|--|
| Secondary School (catchment)                                                                                           |                |     |  |  |
| Willingham does not contain a secondary school. It is located within the catchment area for Cottenham Village College. |                |     |  |  |
| Primary School                                                                                                         | Primary School |     |  |  |
| Address Planned Admission Number School Capacity                                                                       |                |     |  |  |
| Willingham Primary School, Thodays Close, Willingham                                                                   | 60             | 420 |  |  |

| Emergency Services                                   |
|------------------------------------------------------|
| There are no emergency services based in Willingham. |

|                                                          | General Practitioner              |                            |                          |                            |        |        |
|----------------------------------------------------------|-----------------------------------|----------------------------|--------------------------|----------------------------|--------|--------|
| Surgery, 52                                              | Surgery, 52 Long Lane, Willingham |                            |                          |                            |        |        |
| Surgery Op                                               | Surgery Opening Hours             |                            |                          |                            |        |        |
| Monday Tuesday Wednesday Thursday Friday Saturday Sunday |                                   |                            |                          |                            |        |        |
| 8:30-11:00;<br>15:00-18:00                               | 8:30-11:00;<br>15:00-17:30        | 8:30-11:00;<br>16:00-19:30 | 7:00-8:00;<br>8:30-11:00 | 8:30-11:00;<br>15:00-17:30 | Closed | Closed |

| Library      |                                               |           |                                 |             |             |        |
|--------------|-----------------------------------------------|-----------|---------------------------------|-------------|-------------|--------|
| Willingham L | Willingham Library, Church Street, Willingham |           |                                 |             |             |        |
| Opening Ho   | Opening Hours                                 |           |                                 |             |             |        |
| Monday       | Tuesday                                       | Wednesday | Thursday                        | Friday      | Saturday    | Sunday |
| 17:00-19:00  | 14:30-19:00                                   | Closed    | 10:00-<br>12:30;<br>14:30-19:00 | 10:00-12:30 | 10:00-12:30 | Closed |

# **Shopping**

| Food Store(s)     |                                                    |  |  |
|-------------------|----------------------------------------------------|--|--|
| Details Address   |                                                    |  |  |
| Bakery            | North's Bakery, 15 Church Street, Willingham       |  |  |
| Delicatessen      | Rappaports Delicatessen, 18 Berrycroft, Willingham |  |  |
| Local Supermarket | CO-OP, 6 High Street, Willingham                   |  |  |
| Village Store     | One Stop Shop, 56 Church Street, Willingham        |  |  |

| Post Office                |                                                    |            |                            |                            |            |        |
|----------------------------|----------------------------------------------------|------------|----------------------------|----------------------------|------------|--------|
| Willingham F               | Willingham Post Office, 15 High Street, Willingham |            |                            |                            |            |        |
| Opening Ho                 | Opening Hours                                      |            |                            |                            |            |        |
| Monday                     | Tuesday                                            | Wednesday  | Thursday                   | Friday                     | Saturday   | Sunday |
| 9:00-13:00;<br>14:00-17:30 | 9:00-13:00;<br>14:00-17:30                         | 9:00-13:00 | 9:00-13:00;<br>14:00-17:30 | 9:00-13:00;<br>14:00-17:30 | 9:00-13:00 | Closed |

| Other Services & Facilities |                                               |  |  |
|-----------------------------|-----------------------------------------------|--|--|
| Community Facility Address  |                                               |  |  |
| Pavilion / Parish Office    | Recreation Ground, West Fen Road, Willingham  |  |  |
| Social Club                 | Willingham Social Club, Fen End, Willingham   |  |  |
| Health Care                 | Address                                       |  |  |
| Pharmacy                    | Willingham Pharmacy, 52 Long Lane, Willingham |  |  |

| Other Services & Facilities  |                                                       |  |  |
|------------------------------|-------------------------------------------------------|--|--|
| Shopping & Retail            | Address                                               |  |  |
| Craft Shop                   | Rainbow Crafts, 27 Green Street, Willingham           |  |  |
| Funeral Directors            | Willingham Funeral Service, 12 Berrycroft, Willingham |  |  |
| Funeral Services             | F.W. Cook, 53 Church Street, Willingham               |  |  |
| General Hardware Store       | Berrycroft Stores Ltd., 8 Berrycroft, Willingham      |  |  |
| Hairdressers                 | Mac, 21 Church Street, Willingham                     |  |  |
| Other Service / Facility     | Address                                               |  |  |
| Accountants                  | Utteridge Accounting, 38 Church Street, Willingham    |  |  |
| ATM                          | Santander, 13 High Street, Willingham                 |  |  |
| ATM                          | Willingham Post Office, 15 High Street, Willingham    |  |  |
| Auctioneers                  | Willingham Auctions, 27 High Street, Willingham       |  |  |
| Bank                         | Lloyds TSB, 9 High Street, Willingham                 |  |  |
| Balik                        | Santander, 36 Church Street, Willingham               |  |  |
| Car Sales / Garage           | Willingham Motors Ltd., 11 Berrycroft, Willingham     |  |  |
| Estate Agents                | Tylers Estate Agents, Stocks Terrace, Willingham      |  |  |
| Hi-Tech Offices              | Cyan Technology, High Street, Willingham              |  |  |
| Petrol Station               | Foreman's Garage, 2 George Street, Willingham         |  |  |
| Dublic House                 | Duke Of Wellington, 55 Church Street, Willingham      |  |  |
| Public House                 | The Black Bull, 1 Station Road, Willingham            |  |  |
| Restaurant                   | Royal Bengal, 43 Church Street, Willingham            |  |  |
| Training & Conference Centre | CitySide Ltd., Church Street, Willingham              |  |  |