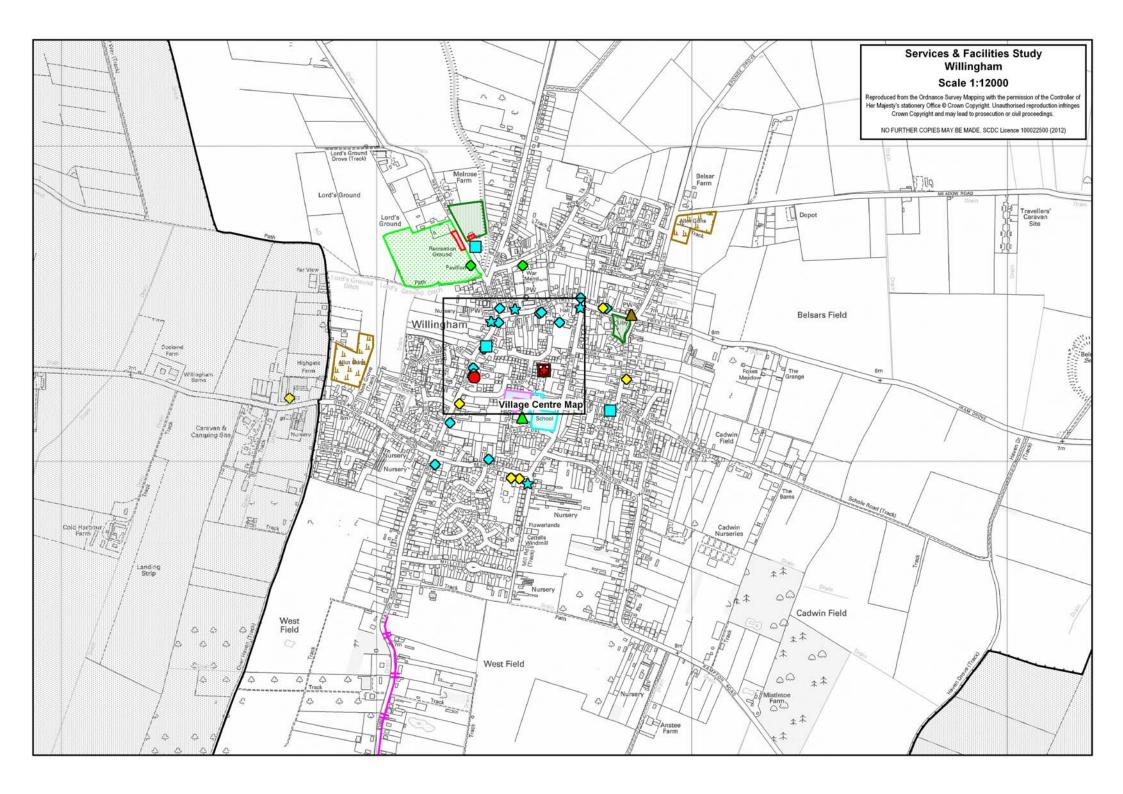

#### **Bus Service:**

#### A) Summary Bus Service

| Cambridge / Market Town | Monday – Friday<br>Frequency | Saturday<br>Frequency | Sunday<br>Frequency |
|-------------------------|------------------------------|-----------------------|---------------------|
| To / From Cambridge     | Hourly                       | Hourly                | No Service          |
| To / From St. Ives      | Hourly                       | Hourly                | No Service          |

#### B) Detailed Bus Service

| Monday - Friday            |         |           |            |             |             |
|----------------------------|---------|-----------|------------|-------------|-------------|
| Cambridge / Market<br>Town | Service | 7:00-9:29 | 9:30-16:29 | 16:30-18:59 | 19:00-23:00 |
| To Cambridge               | Citi 5  | Hourly    | Hourly     | 1 Bus       | No Service  |
| From Cambridge             | Citi 5  | Hourly    | Hourly     | Hourly      | No Service  |
| To St. Ives                | Citi 5  | 2 Buses   | Hourly     | 2 Buses     | No Service  |
| From St. Ives              | Citi 5  | 2 Buses   | Hourly     | 1 Bus       | No Service  |

| Saturday                   |         |           |            |             |             |
|----------------------------|---------|-----------|------------|-------------|-------------|
| Cambridge / Market<br>Town | Service | 7:00-9:29 | 9:30-16:29 | 16:30-18:59 | 19:00-23:00 |
| To Cambridge               | Citi 5  | Hourly    | Hourly     | Hourly      | No Service  |
| From Cambridge             | Citi 5  | Hourly    | Hourly     | Hourly      | No Service  |
| To St. Ives                | Citi 5  | 2 Buses   | Hourly     | 2 Buses     | No Service  |
| From St. Ives              | Citi 5  | 2 Buses   | Hourly     | 1 Bus       | No Service  |

| Sunday                     |         |            |  |  |
|----------------------------|---------|------------|--|--|
| Cambridge / Market<br>Town | Service | 9:00-18:00 |  |  |
| To Cambridge               | Citi 5  | No Service |  |  |
| From Cambridge             | Citi 5  | No Service |  |  |
| To St. Ives                | Citi 5  | No Service |  |  |
| From St. Ives              | Citi 5  | No Service |  |  |

# C) Journey Duration

| Cambridge / Market<br>Town | Service | Timetabled Journey Time | Bus Stops                                                     |
|----------------------------|---------|-------------------------|---------------------------------------------------------------|
| To / From<br>Cambridge     | Citi 5  | 41 / 54 Minutes         | Willingham, St. Mary's Church –<br>Cambridge, Emmanuel Street |
| To / From St. Ives         | Citi 5  | 38 Minutes              | Willingham, St. Mary's Church –<br>St. Ives, Bus Station      |