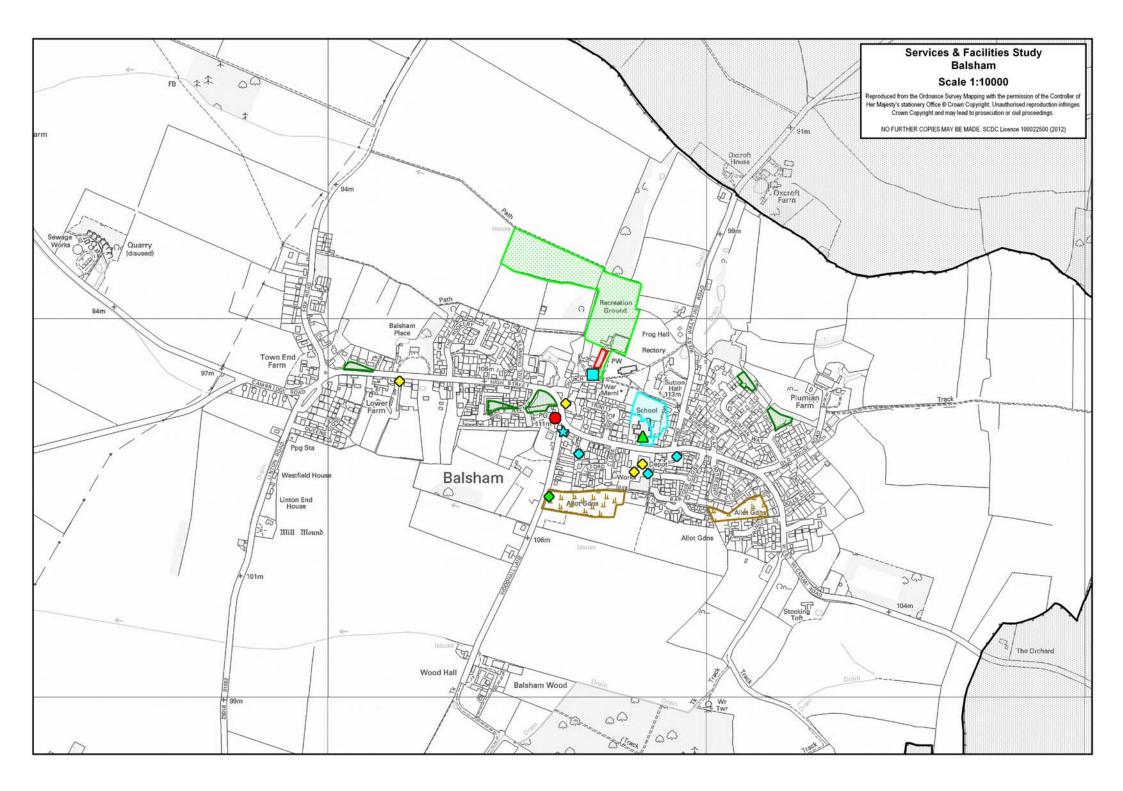

### **Services**

| Education                                                                                                                |                              |                 |  |  |  |
|--------------------------------------------------------------------------------------------------------------------------|------------------------------|-----------------|--|--|--|
| Secondary School (catchment)                                                                                             | Secondary School (catchment) |                 |  |  |  |
| Balsham does not contain a secondary school. It is located within the catchment area for Linton Village College, Linton. |                              |                 |  |  |  |
| Primary School                                                                                                           |                              |                 |  |  |  |
| Address                                                                                                                  | Planned Admission<br>Number  | School Capacity |  |  |  |
| The Meadow Primary School, High Street,<br>Balsham                                                                       | 40                           | 280             |  |  |  |

| Emergency Services                                |
|---------------------------------------------------|
| There are no emergency services based in Balsham. |

| General Practitioner                               |
|----------------------------------------------------|
| There is no general practitioner based in Balsham. |

| Library                                       |
|-----------------------------------------------|
| There is no library service based in Balsham. |

# **Shopping**

| Food Store(s)   |                                                            |  |
|-----------------|------------------------------------------------------------|--|
| Details Address |                                                            |  |
| Butchers        | Yole Farm Butchers Shoppe, 35 - 37 High Street,<br>Balsham |  |

| Post Office                                  |            |            |            |            |            |        |
|----------------------------------------------|------------|------------|------------|------------|------------|--------|
| Balsham Post Office, 47 High Street, Balsham |            |            |            |            |            |        |
| Opening Hours                                |            |            |            |            |            |        |
| Monday                                       | Tuesday    | Wednesday  | Thursday   | Friday     | Saturday   | Sunday |
| 9:00-17:30                                   | 9:00-17:30 | 9:00-17:30 | 9:00-17:30 | 9:00-17:30 | 9:00-12:30 | Closed |

| Other Services & Facilities |                                                 |  |  |
|-----------------------------|-------------------------------------------------|--|--|
| Community Facility          | Address                                         |  |  |
| Scout Hut                   | 1st Balsham Scout Group, Woodhall Lane, Balsham |  |  |
| Shopping & Retail           | Address                                         |  |  |
| Antique Pine                | Ward Thomas, 7a High Street, Balsham            |  |  |
| Dairy                       | Plumb & Webb, 107 High Street, Balsham          |  |  |
| Kitchen Interiors           | Lime Tree Interiors, 7 High Street, Balsham     |  |  |
| Shop                        | Lime Tree Interiors, 36 High Street, Balsham    |  |  |
| Other Service / Facility    | Address                                         |  |  |
| Builders                    | Balsham Buildings, 7b High Street, Balsham      |  |  |
| Public House                | The Bell, 2 West Wickham Road, Balsham          |  |  |
|                             | The Black Bull, 27 High Street, Balsham         |  |  |

## **Recreation**

|                                       | Sports Centre |
|---------------------------------------|---------------|
| There is no sports centre in Balsham. |               |

| Children's Equipped Play Area                      |                    |                                                                                                                                                                                         |  |
|----------------------------------------------------|--------------------|-----------------------------------------------------------------------------------------------------------------------------------------------------------------------------------------|--|
| Address                                            | Size<br>(hectares) | Contents / Description                                                                                                                                                                  |  |
| Balsham Recreation Ground,<br>Church Lane, Balsham | 0.08               | Overview:<br>A small fenced off play area with grass<br>and a rubberised safety surface<br>intended for children under 12 with a<br>large range of equipment<br>Classification:<br>LEAP |  |

| Outdoor Sport                                      |                    |                                                                                                                                     |  |
|----------------------------------------------------|--------------------|-------------------------------------------------------------------------------------------------------------------------------------|--|
| Address                                            | Size<br>(hectares) | Contents / Description                                                                                                              |  |
| Balsham Recreation Ground,<br>Church Lane, Balsham | 4.51               | <u>Overview:</u><br>Large open space with sports pitches<br>for football and cricket, along with a<br>bowling green and a play area |  |

| Informal Playspace                                      |                 |  |  |
|---------------------------------------------------------|-----------------|--|--|
| Address                                                 | Size (hectares) |  |  |
| Land east of May's Avenue, Balsham                      | 0.28            |  |  |
| Land east of Plumian Way, Balsham                       | 0.18            |  |  |
| Land north of High Street, east of Fox Road,<br>Balsham | 0.11            |  |  |
| Land north of May's Avenue, Balsham                     | 0.11            |  |  |
| Land north of Plumian Way, Balsham                      | 0.11            |  |  |

### Primary School Equipped Play Area

There are no primary school equipped play areas in Balsham.

| Primary School Informal Recreation                 |                    |                                                          |  |
|----------------------------------------------------|--------------------|----------------------------------------------------------|--|
| Address                                            | Size<br>(hectares) | Contents / Description                                   |  |
| The Meadow Primary School,<br>High Street, Balsham | 0.70               | Overview:<br>Large grassy area to the rear of the school |  |

#### **Secondary School Informal Recreation**

There are no secondary school informal recreation areas in Balsham.

| Allotments                                                   |                 |  |
|--------------------------------------------------------------|-----------------|--|
| Address                                                      | Size (hectares) |  |
| Land north of Princes Close, Balsham                         | 0.55            |  |
| Land south of Sleaford Close, East of Woodhall Lane, Balsham | 1.21            |  |

| Village Hall / Community Centre                             |                                                                                                                                                                 |  |  |
|-------------------------------------------------------------|-----------------------------------------------------------------------------------------------------------------------------------------------------------------|--|--|
| Address                                                     | Information                                                                                                                                                     |  |  |
| Balsham Church Institute Committee, Church<br>Lane, Balsham | <ul> <li>Facilities:</li> <li>Main Hall (120 sqm)</li> <li>Small Hall</li> <li>Meeting Room</li> <li>Kitchen</li> <li>Toilets</li> <li>Storage Space</li> </ul> |  |  |