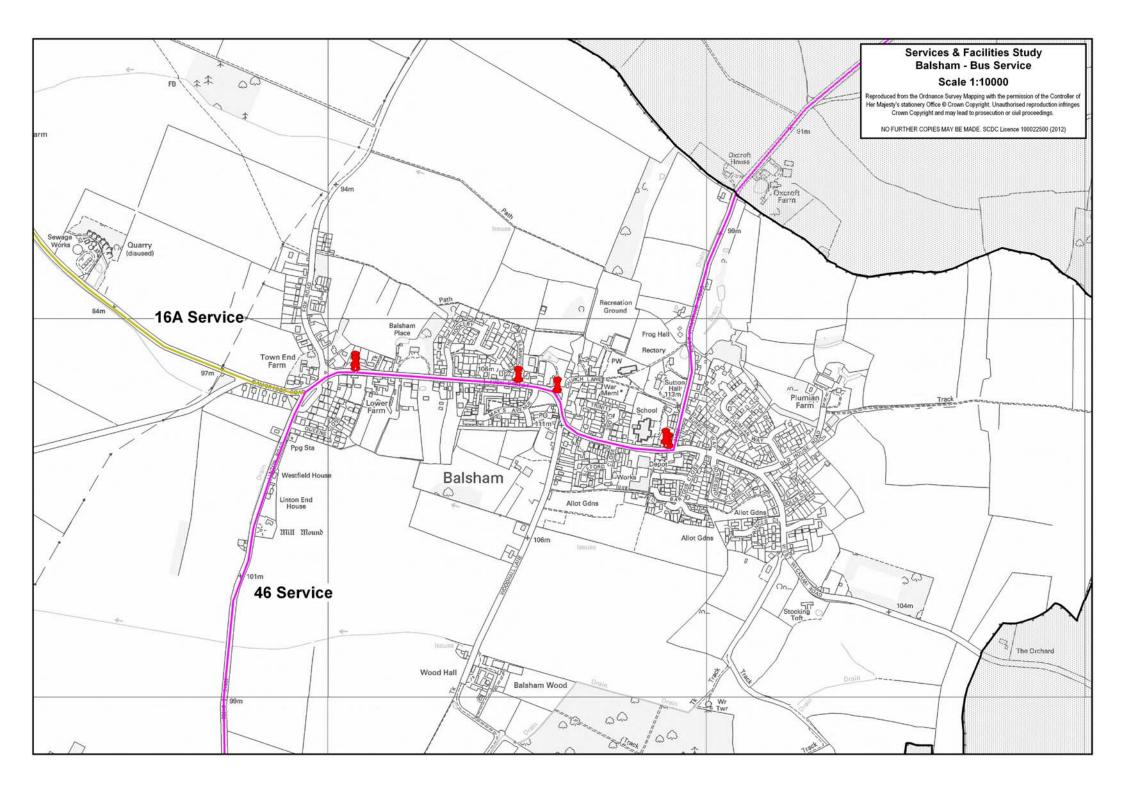

#### **Bus Service:**

### A) Summary Bus Service

| Cambridge / Market Town | Monday – Friday<br>Frequency | Saturday<br>Frequency | Sunday<br>Frequency |
|-------------------------|------------------------------|-----------------------|---------------------|
| To / From Cambridge     | 3 / 4 Buses                  | 3 / 4 Buses           | No Service          |
| To / From Haverhill     | 5 Buses                      | 4 Buses               | No Service          |
| To / From Newmarket     | 1 Bus (Tuesday)              | No Service            | No Service          |

### B) Detailed Bus Service

|                            | Monday - Friday |                                |            |             |             |  |
|----------------------------|-----------------|--------------------------------|------------|-------------|-------------|--|
| Cambridge / Market<br>Town | Service         | Service 7:00-9:29 9:30-16:29 1 |            | 16:30-18:59 | 19:00-23:00 |  |
| To Cambridge               | 16              | No Service                     | 3 Buses    | No Service  | No Service  |  |
| To Cambridge               | 16A             | 1 Bus                          | No Service | No Service  | No Service  |  |
| From Cambridge             | 16              | 1 Bus                          | 3 Buses    | No Service  | No Service  |  |
| From Cambridge             | 16A             | No Service                     | 1 Bus      | No Service  | No Service  |  |
| To Haverhill               | 16              | No Service                     | 4 Buses    | No Service  | No Service  |  |
|                            | 19              | 1 Bus                          | 3 Buses    | 1 Bus       | No Service  |  |
| From Haverhill             | 16              | No Service                     | 3 Buses    | No Service  | No Service  |  |
| FIOITI Havernill           | 19              | No Service                     | 4 Buses    | 1 Bus       | No Service  |  |
| To Newmarket               | 46 (Tue)        | No Service                     | 1 Bus      | No Service  | No Service  |  |
| From Newmarket             | 46 (Tue)        | No Service                     | 1 Bus      | No Service  | No Service  |  |

| Saturday                   |          |                        |            |                        |            |
|----------------------------|----------|------------------------|------------|------------------------|------------|
| Cambridge / Market<br>Town | Service  | Service 7:00-9:29 9:30 |            | 9:30-16:29 16:30-18:59 |            |
| To Cambridge               | 16       | No Service             | 3 Buses    | No Service             | No Service |
| To Cambridge               | 16A      | 1 Bus                  | No Service | No Service             | No Service |
| From Cambridge             | 16       | 1 Bus                  | 3 Buses    | No Service             | No Service |
| From Cambridge             | 16A      | No Service             | 1 Bus      | No Service             | No Service |
| To Haverhill               | 16       | No Service             | 4 Buses    | No Service             | No Service |
|                            | 19       | No Service             | No Service | No Service             | No Service |
| From Haverhill             | 16       | No Service             | 3 Buses    | No Service             | No Service |
|                            | 19       | No Service             | No Service | No Service             | No Service |
| To Newmarket               | 46 (Tue) | No Service             | No Service | No Service             | No Service |
| From Newmarket             | 46 (Tue) | No Service             | No Service | No Service             | No Service |

| Sunday                     |          |            |  |  |
|----------------------------|----------|------------|--|--|
| Cambridge / Market<br>Town | Service  | 9:00-18:00 |  |  |
| To Combridge               | 16       | No Service |  |  |
| To Cambridge               | 16A      | No Service |  |  |
| From Combridge             | 16       | No Service |  |  |
| From Cambridge             | 16A      | No Service |  |  |
| To Haverhill               | 16       | No Service |  |  |
|                            | 19       | No Service |  |  |
| From Haverhill             | 16       | No Service |  |  |
|                            | 19       | No Service |  |  |
| To Newmarket               | 46 (Tue) | No Service |  |  |
| From Newmarket             | 46 (Tue) | No Service |  |  |

## C) Journey Duration

| Cambridge / Market<br>Town | Service | Timetabled<br>Journey Time | Bus Stops                      |
|----------------------------|---------|----------------------------|--------------------------------|
|                            | 16      | 50 Minutes                 | Balsham, West Wratting Road –  |
| To / From                  | 10      | 50 Minutes                 | Cambridge, St. Andrew's Street |
| Cambridge                  | 16A     | 50 / 55 Minutes            | Balsham, West Wratting Road –  |
|                            | IOA     | 50 / 55 Minutes            | Cambridge, Drummer Street      |
|                            | 16      | 20 Minutes                 | Balsham, West Wratting Road –  |
| To / From Haverhill        | 10      | 20 Minutes                 | Haverhill, Bus Station         |
|                            | 19      | 24 Minutes                 | Balsham, West Wratting Road –  |
|                            | 19      | 34 Minutes                 | Haverhill, Bus Station         |

| Cambridge / Market<br>Town | Service  | Timetabled<br>Journey Time | Bus Stops                          |
|----------------------------|----------|----------------------------|------------------------------------|
| To / From                  | 46 (Tue) | 41 / 43 Minutes            | Balsham, West Wratting Road –      |
| Newmarket                  | 10 (100) |                            | Newmarket, The Guineas Bus Station |