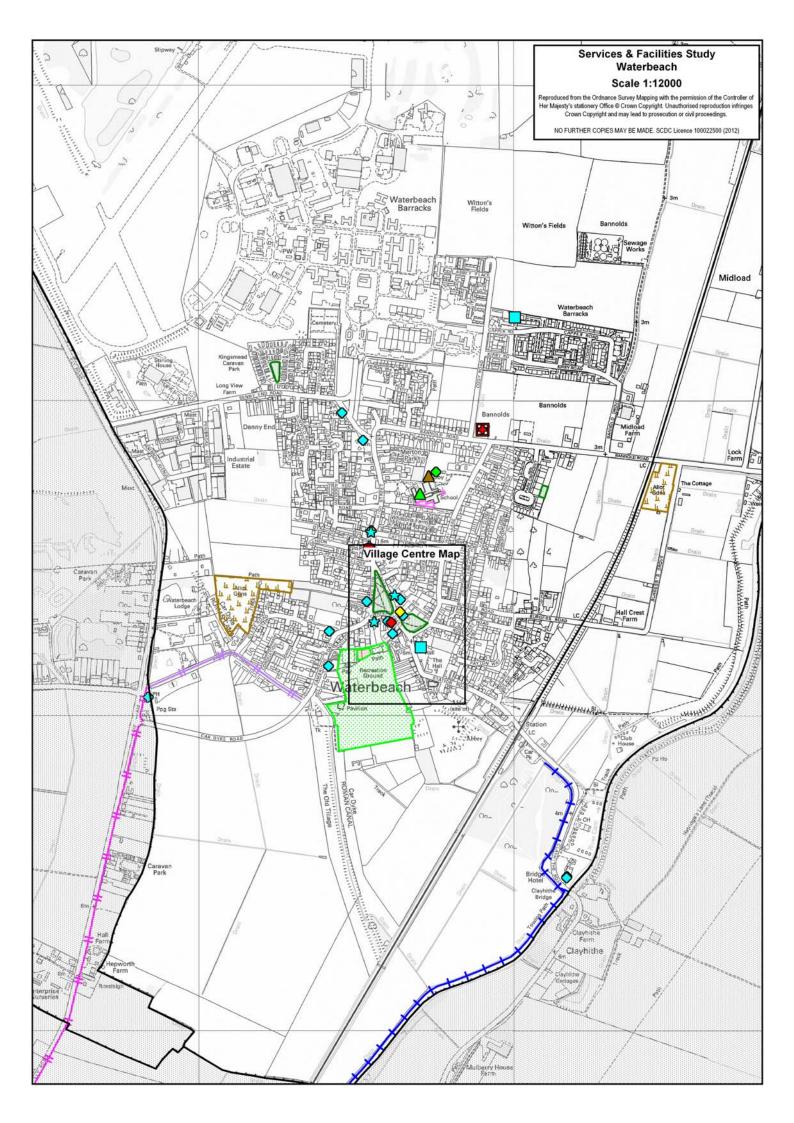

## **Transport**

#### **Bus Service:**

## A) Summary Bus Service

| Cambridge / Market Town | Monday – Friday<br>Frequency | Saturday<br>Frequency | Sunday<br>Frequency |
|-------------------------|------------------------------|-----------------------|---------------------|
| To / From Cambridge     | Hourly                       | Hourly                | No Service          |
| To / From Ely           | Hourly                       | Hourly                | No Service          |

## C) Journey Duration

| Cambridge / Market<br>Town | Service           | Timetabled Journey Time | Bus Stops                  |
|----------------------------|-------------------|-------------------------|----------------------------|
|                            | 9                 | 25 / 24 Minutes         | Waterbeach, Gibson Close – |
| To / From                  | 9 25 / 24 Minutes | 25 / 24 Minutes         | Cambridge, Drummer Street  |
| Cambridge                  | bridge 196        | 44 / 42 Minutos         | Waterbeach, Gibson Close – |
|                            | 190               | 44 / 43 Minutes         | Cambridge, Drummer Street  |
| To / From Elv              | 9                 | 26 / 27 Minutes         | Waterbeach, Gibson Close – |
| To / From Ely              | 9                 | 36 / 27 Minutes         | Ely, Market Street         |

### **Train Service:**

## A) Summary Train Service

| Cambridge / Market Town | Monday – Friday<br>Frequency | Saturday<br>Frequency | Sunday<br>Frequency |
|-------------------------|------------------------------|-----------------------|---------------------|
| To / From Cambridge     | 30 Minute - Hourly           | Hourly                | Hourly              |
| To / From Ely           | 30 Minute - Hourly           | Hourly                | Hourly              |

# C) Journey Duration

| Cambridge / Market Town | Timetabled Journey Time | Train Stations                                         |
|-------------------------|-------------------------|--------------------------------------------------------|
| To / From Cambridge     | 9 / 6 Minutes           | Waterbeach Railway Station – Cambridge Railway Station |
| To / From Ely           | 9-11 / 9-10<br>Minutes  | Waterbeach Railway Station –<br>Ely Railway Station    |