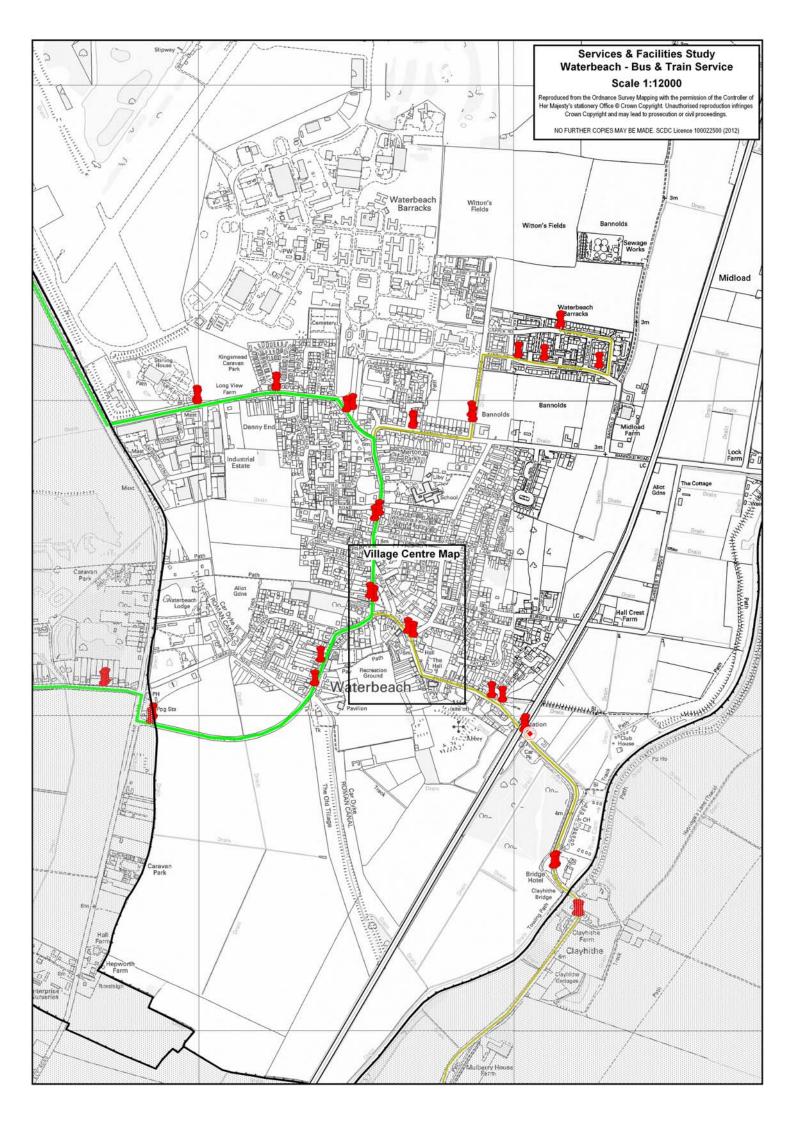

### **Shopping**

| Food Store(s) |                                                        |  |  |  |
|---------------|--------------------------------------------------------|--|--|--|
| Details       | Address                                                |  |  |  |
| Bakery        | North's, 17 High Street, Waterbeach                    |  |  |  |
| Butchers      | Phillip Bull, 13 High Street, Waterbeach               |  |  |  |
| Newsagent     | Dillons, 14 Green Side, Waterbeach                     |  |  |  |
| Village Store | Waterbeach Village Store, 11 Chapel Street, Waterbeach |  |  |  |

| Post Office                                              |                                                    |            |            |            |            |        |
|----------------------------------------------------------|----------------------------------------------------|------------|------------|------------|------------|--------|
| Waterbeach                                               | Waterbeach Post Office, 11 High Street, Waterbeach |            |            |            |            |        |
| Opening Ho                                               | Opening Hours                                      |            |            |            |            |        |
| Monday Tuesday Wednesday Thursday Friday Saturday Sunday |                                                    |            |            |            |            |        |
| 9:00-17:30                                               | 9:00-17:30                                         | 9:00-17:30 | 9:00-17:30 | 9:00-17:30 | 9:00-12:30 | Closed |

| Other Services & Facilities |                                                        |  |  |
|-----------------------------|--------------------------------------------------------|--|--|
| Community Facility          | Address                                                |  |  |
| Scout & Guide HQ            | Community Primary School, High Street, Waterbeach      |  |  |
| Health Care                 | Address                                                |  |  |
| Pharmacy                    | Waterbeach Pharmacy, 6 Chapel Street, Waterbeach       |  |  |
| Shopping & Retail           | Address                                                |  |  |
| Hairdressers                | David Coopers, 17a High Street, Waterbeach             |  |  |
| Tialiulessels               | JB's Hair Salon, 8a Green Side, Waterbeach             |  |  |
| Other Service / Facility    | Address                                                |  |  |
| Garage                      | G. Nice and Sons, 3 Chapel Street, Waterbeach          |  |  |
| Guesthouse                  | Old School Guesthouse, 9 Green Side, Waterbeach        |  |  |
| Hotel                       | The Bridge Hotel (Clayhithe), Station Road, Waterbeach |  |  |
| IT Centre                   | Waterbeach IT Centre, Cambridge Road, Waterbeach       |  |  |
|                             | Beach Social Club, 33 Cambridge Road, Waterbeach       |  |  |
|                             | Bridge Hotel, Clayhithe Road, Waterbeach               |  |  |
| Public House                | The Brewery Tap, 19 Denny End Road, Waterbeach         |  |  |
|                             | The Sun, 7 Chapel Street, Waterbeach                   |  |  |
|                             | The White Horse, 12 Green Side, Waterbeach             |  |  |
| Take Away                   | Greenside Garden, 6 Green Side, Waterbeach             |  |  |
| Take-Away                   | The Beach Fryer, 1 Denny End Road, Waterbeach          |  |  |

# **Recreation**

| Sports Centre                            |  |
|------------------------------------------|--|
| There is no sports centre in Waterbeach. |  |

| Children's Equipped Play Area                               |                    |                                                                                                                                                                    |  |  |
|-------------------------------------------------------------|--------------------|--------------------------------------------------------------------------------------------------------------------------------------------------------------------|--|--|
| Address                                                     | Size<br>(hectares) | Contents / Description                                                                                                                                             |  |  |
| Waterbeach Recreation Ground,<br>Cambridge Road, Waterbeach | 0.12               | Overview: Small play area with a grass surface partially surrounded by fencing intended for children under 8 with a large range of equipment  Classification: LEAP |  |  |

| Village Hall / Community Centre               |             |
|-----------------------------------------------|-------------|
| Address                                       | Information |
| Salvation Army Hall, Station Road, Waterbeach | -           |