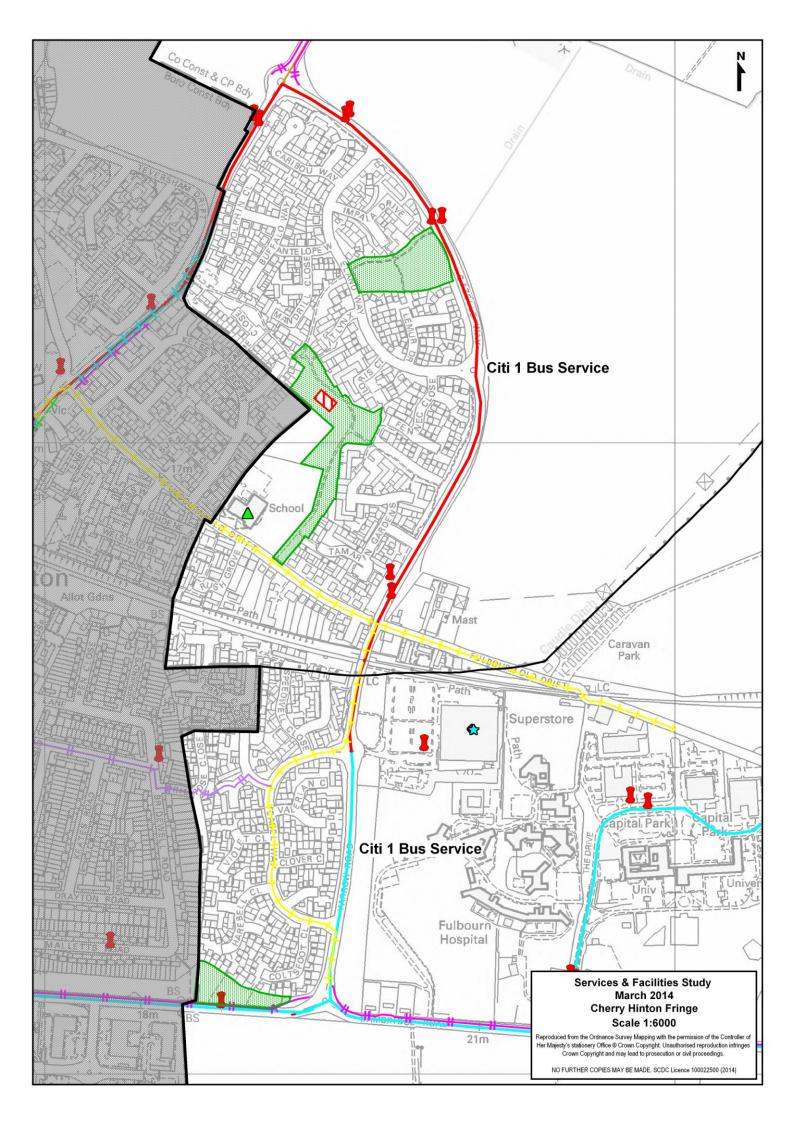

#### **Bus Service:**

# A) Summary Bus Service

| Cambridge / Market Town | Monday – Friday | Saturday  | Sunday    |
|-------------------------|-----------------|-----------|-----------|
|                         | Frequency       | Frequency | Frequency |
| To / From Cambridge     | 10 Minute       | 10 Minute | 30 Minute |

## B) Detailed Bus Service

| Monday - Friday            |            |             |             |            |            |  |
|----------------------------|------------|-------------|-------------|------------|------------|--|
| Cambridge / Market<br>Town | 9:30-16:29 | 16:30-18:59 | 19:00-23:00 |            |            |  |
|                            | Citi 1     | 10 Minute   | 10 Minute   | 10 Minute  | 30 Minute  |  |
| To Cambridge               | 16A        | 1 Bus       | No Service  | No Service | No Service |  |
|                            | 17         | 2 Buses     | 2 Hours     | 1 Bus      | No Service |  |
|                            | Citi 1     | 10 Minute   | 10 Minute   | 10 Minute  | 30 Minute  |  |
| From Cambridge             | 16A        | No Service  | 1 Bus       | No Service | No Service |  |
|                            | 17         | No Service  | 3 Buses     | 1 Bus      | No Service |  |