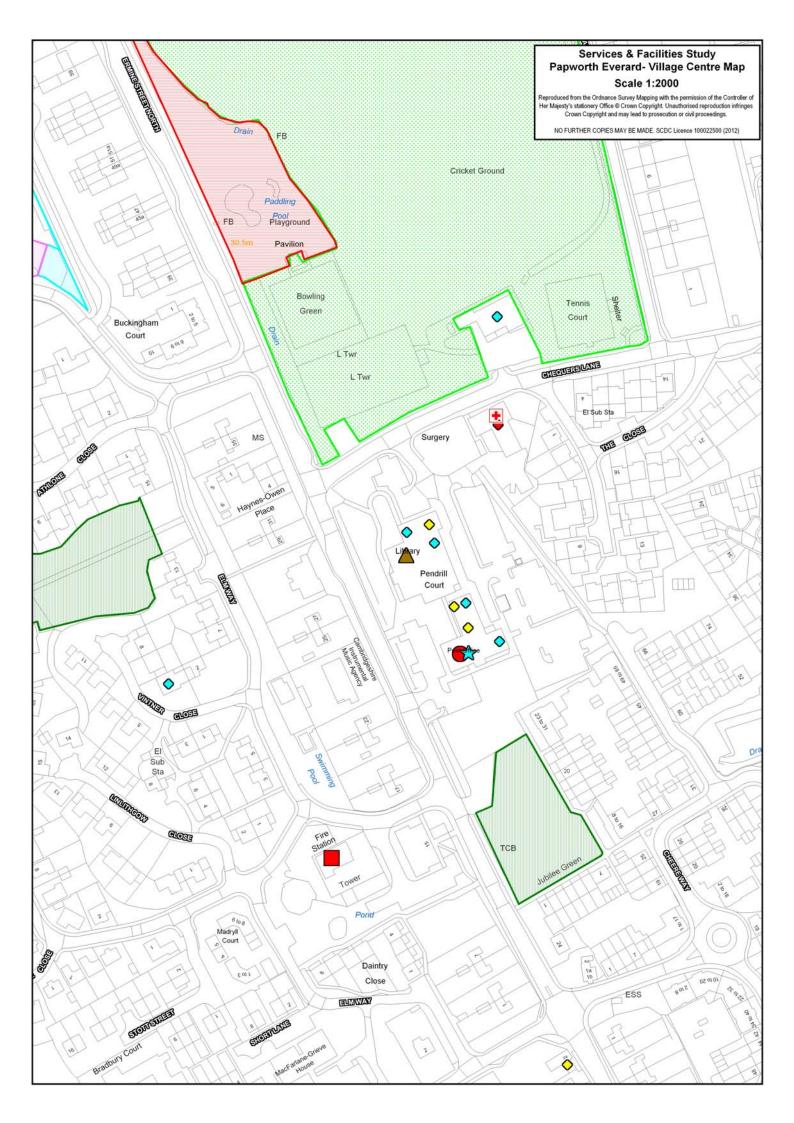

|  |  |
|--------------------------------------------------------------|----------------------------------------------------------------------------------------------------------------------------------------------------------------------------|--|--|
| Address                                                      | Information                                                                                                                                                                |  |  |
| Papworth Village Hall, Ermine Street South, Papworth Everard | <ul> <li>Facilities:</li> <li>Main Hall (160 sqm)</li> <li>Meeting Room</li> <li>Permanent Stage</li> <li>Kitchen</li> <li>Toilets</li> <li>Changing Facilities</li> </ul> |  |  |