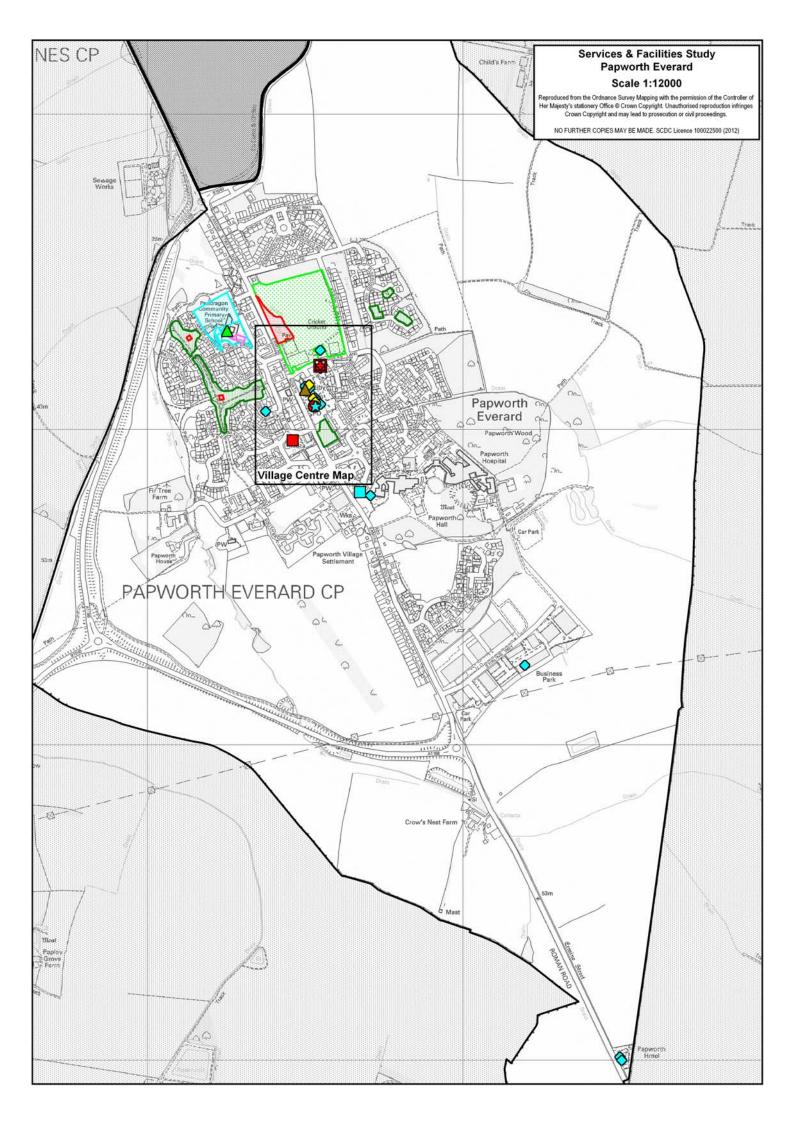

|  |  |
|--------------------------------------------------------------|----------------------------------------------------------------------------------------------------------------------------------------------------------------------------|--|--|
| Address                                                      | Information                                                                                                                                                                |  |  |
| Papworth Village Hall, Ermine Street South, Papworth Everard | <ul> <li>Facilities:</li> <li>Main Hall (160 sqm)</li> <li>Meeting Room</li> <li>Permanent Stage</li> <li>Kitchen</li> <li>Toilets</li> <li>Changing Facilities</li> </ul> |  |  |