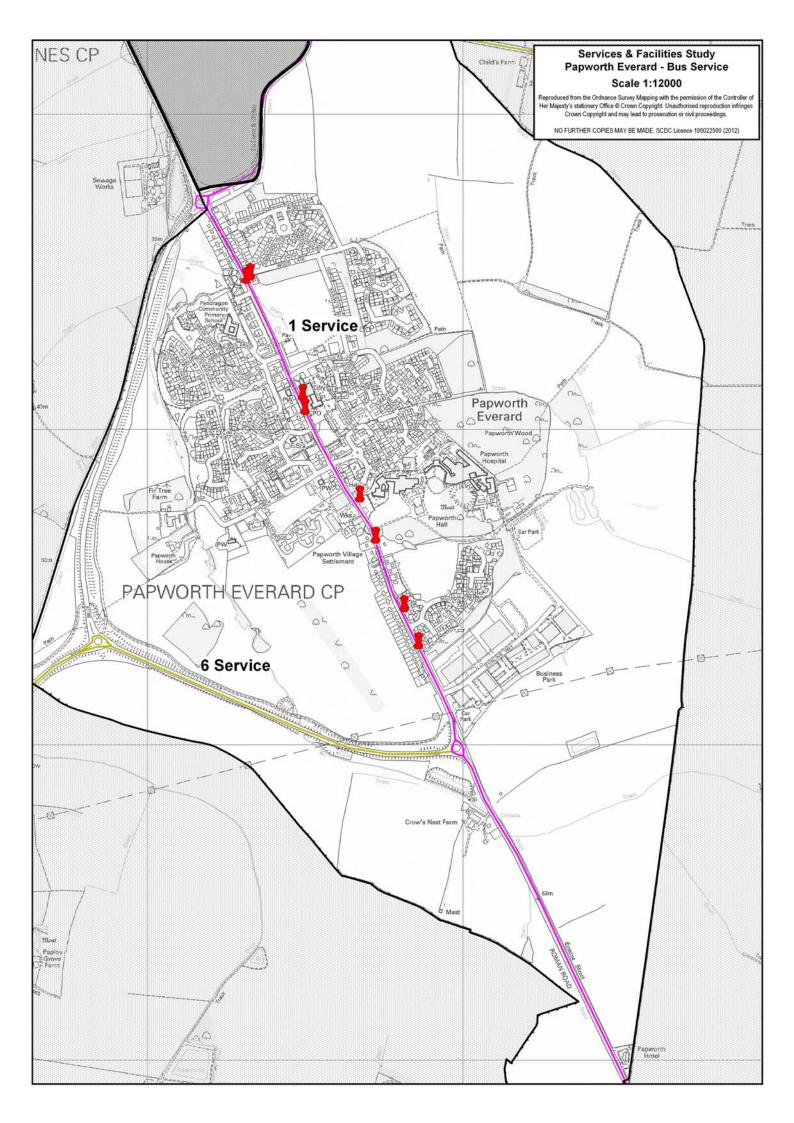

#### **Bus Service:**

#### A) Summary Bus Service

| Cambridge / Market Town | Monday – Friday<br>Frequency | Saturday<br>Frequency | Sunday<br>Frequency |
|-------------------------|------------------------------|-----------------------|---------------------|
| To / From Cambridge     | Hourly – 2 Hours             | Hourly – 2 Hours      | No Service          |
| To / From Huntingdon    | 2 / 4 Buses                  | 2 / 4 Buses           | No Service          |
| To / From St. Ives      | 2 Hours                      | 3 / 5 Buses           | No Service          |
| To / From St. Neots     | 2 Buses                      | 1 Bus                 | No Service          |

#### B) Detailed Bus Service

| Monday - Friday            |         |            |                     |             |             |
|----------------------------|---------|------------|---------------------|-------------|-------------|
| Cambridge / Market<br>Town | Service | 7:00-9:29  | 9:30-16:29          | 16:30-18:59 | 19:00-23:00 |
| To Cambridge               | 1       | 2 Buses    | Hourly –<br>2 Hours | 1 Bus       | No Service  |
|                            | 8       | 1 Bus      | 1 Bus               | No Service  | No Service  |
| From Cambridge             | 1       | 2 Buses    | Hourly –<br>2 Hours | 2 Buses     | No Service  |
|                            | 8       | No Service | 1 Bus               | No Service  | No Service  |
| To Huntington              | 3       | No Service | 2 Buses             | No Service  | No Service  |
| From Huntingdon            | 3       | No Service | 3 Buses             | 1 Bus       | No Service  |
| To St. Ives                | 1       | 1 Bus      | 2 Hours             | 1 Bus       | No Service  |
| From St. Ives              | 1       | 2 Buses    | 3 Buses             | 2 Buses     | No Service  |
| To St. Neots               | 6       | No Service | 1 Bus               | No Service  | No Service  |
|                            | 28      | 1 Bus      | No Service          | No Service  | No Service  |
| From Ct. Nooto             | 6       | No Service | 1 Bus               | No Service  | No Service  |
| From St. Neots             | 28      | No Service | 1 Bus               | No Service  | No Service  |

| Saturday                   |         |            |                     |             |             |
|----------------------------|---------|------------|---------------------|-------------|-------------|
| Cambridge / Market<br>Town | Service | 7:00-9:29  | 9:30-16:29          | 16:30-18:59 | 19:00-23:00 |
| To Cambridge               | 1       | 2 Buses    | Hourly –<br>2 Hours | 1 Bus       | No Service  |
| _                          | 8       | 1 Bus      | 1 Bus               | No Service  | No Service  |
| From Cambridge             | 1       | 2 Buses    | Hourly –<br>2 Hours | 2 Buses     | No Service  |
|                            | 8       | No Service | 1 Bus               | No Service  | No Service  |
| To Huntington              | 3       | 1 Bus      | 1 Bus               | No Service  | No Service  |
| From Huntingdon            | 3       | No Service | 3 Buses             | No Service  | No Service  |
| To St. Ives                | 1       | 1 Bus      | 3 Buses             | No Service  | No Service  |
| From St. Ives              | 1       | 1 Bus      | 3 Buses             | 1 Bus       | No Service  |
| To St. Neots               | 6       | No Service | No Service          | No Service  | No Service  |
|                            | 28      | 1 Bus      | No Service          | No Service  | No Service  |
| From St. Nooto             | 6       | No Service | No Service          | No Service  | No Service  |
| From St. Neots             | 28      | No Service | 1 Bus               | No Service  | No Service  |

| Sunday                     |         |            |  |  |  |
|----------------------------|---------|------------|--|--|--|
| Cambridge / Market<br>Town | Service | 9:00-18:00 |  |  |  |
| To Combridge               | 1       | No Service |  |  |  |
| To Cambridge               | 8       | No Service |  |  |  |
| From Combridge             | 1       | No Service |  |  |  |
| From Cambridge             | 8       | No Service |  |  |  |
| To Huntington              | 3       | No Service |  |  |  |
| From Huntingdon            | 3       | No Service |  |  |  |
| To St. Ives                | 1       | No Service |  |  |  |
| From St. Ives              | 1       | No Service |  |  |  |
| To Ct. Nooto               | 6       | No Service |  |  |  |
| To St. Neots               | 28      | No Service |  |  |  |
| From St. Nooto             | 6       | No Service |  |  |  |
| From St. Neots             | 28      | No Service |  |  |  |

## C) Journey Duration

| Cambridge / Market<br>Town | Service | Timetabled Journey Time | Bus Stops                                                         |
|----------------------------|---------|-------------------------|-------------------------------------------------------------------|
| To / From                  | 1       | 33 / 30 Minutes         | Papworth Everard, Elm Way –<br>Cambridge, Drummer Street          |
| Cambridge                  | 8       | 50-55 / 45<br>Minutes   | Papworth Everard, Elm Way –<br>Cambridge, Drummer Street          |
| To / From<br>Huntingdon    | 3       | 20 / 18 Minutes         | Papworth Everard, Elm Way –<br>Huntingdon, Bus Station            |
| To / From St. Ives         | 1       | 13 / 16 Minutes         | Papworth Everard, Elm Way –<br>St. Ives, Bus Station              |
| To / From St. Neots        | 6       | 18 Minutes              | Papworth Everard, Papworth Hospital –<br>St. Neots, Market Square |
| TO / FIGHT St. Neots       | 28      | 70 Minutes              | Papworth Everard, Papworth Hospital –<br>St. Neots, Market Square |