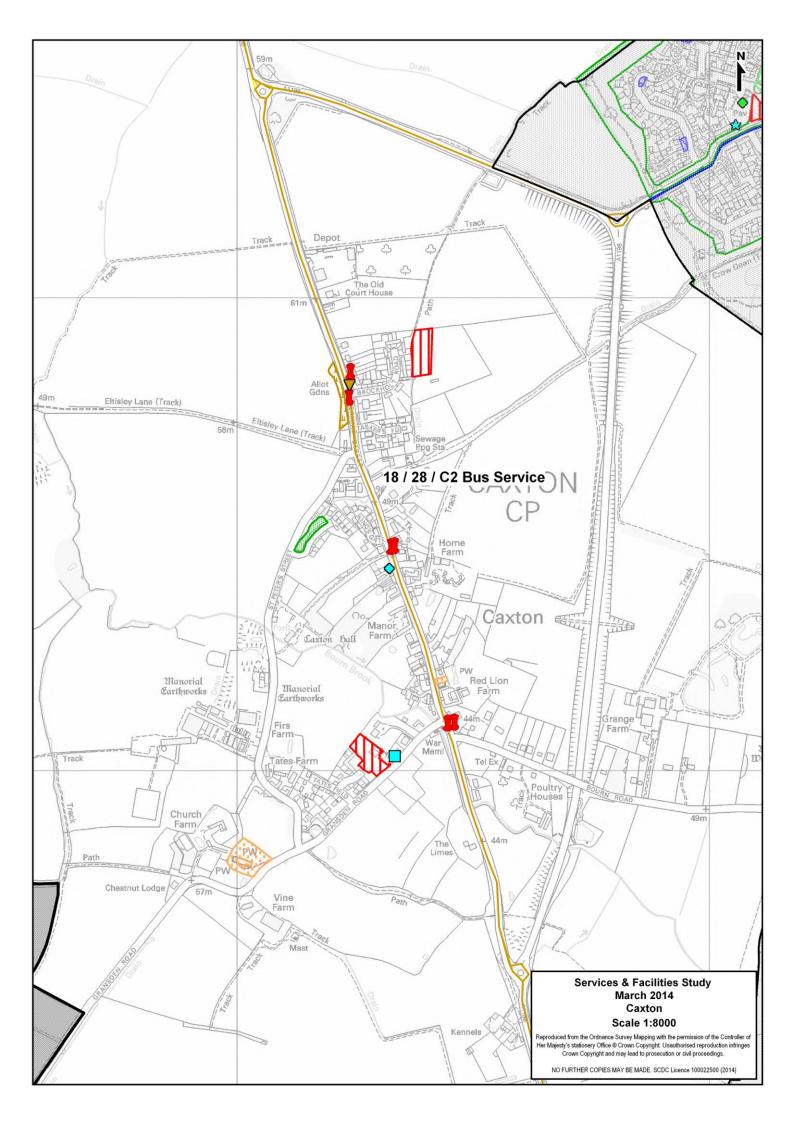

### **Bus Service:**

### A) Summary Bus Service

| Cambridge / Market Town | Monday – Friday<br>Frequency | Saturday<br>Frequency | Sunday<br>Frequency |
|-------------------------|------------------------------|-----------------------|---------------------|
| To / From Cambridge     | 4 Buses                      | 4 Buses               | No Service          |
| To / From St. Neots     | 3 / 2 Buses                  | 3 / 2 Buses           | No Service          |

### B) Detailed Bus Service

| Monday - Friday            |            |            |            |             |             |
|----------------------------|------------|------------|------------|-------------|-------------|
| Cambridge / Market<br>Town | Service    | 7:00-9:29  | 9:30-16:29 | 16:30-18:59 | 19:00-23:00 |
| To Cambridge               | 18         | No Service | 3 Buses    | 1 Bus       | No Service  |
| From Cambridge             | 18         | No Service | 2 Buses    | No Service  | No Service  |
| To St. Neots               | 28         | 1 Bus      | 2 Buses    | No Service  | No Service  |
| TO SI. NEOIS               | C2 (Thurs) | No Service | 1 Bus      | No Service  | No Service  |
| From St. Neots             | 28         | No Service | 2 Buses    | No Service  | No Service  |
|                            | C2 (Thurs) | No Service | 1 Bus      | No Service  | No Service  |

| Saturday                   |            |            |            |             |             |
|----------------------------|------------|------------|------------|-------------|-------------|
| Cambridge / Market<br>Town | Service    | 7:00-9:29  | 9:30-16:29 | 16:30-18:59 | 19:00-23:00 |
| To Cambridge               | 18         | No Service | 3 Buses    | 1 Bus       | No Service  |
| From Cambridge             | 18         | No Service | 1 Bus      | 2 Buses     | No Service  |
| To St. Neots               | 28         | 1 Bus      | 2 Buses    | No Service  | No Service  |
| TO SI. NEOIS               | C2 (Thurs) | No Service | No Service | No Service  | No Service  |
| From St. Neots             | 28         | No Service | 2 Buses    | No Service  | No Service  |
|                            | C2 (Thurs) | No Service | No Service | No Service  | No Service  |

| Sunday                     |                   |            |  |  |
|----------------------------|-------------------|------------|--|--|
| Cambridge / Market<br>Town | Service 9:00-18:0 |            |  |  |
| To Cambridge               | 18                | No Service |  |  |
| From Cambridge             | 18                | No Service |  |  |
| To St. Neots               | 28                | No Service |  |  |
|                            | C2 (Thurs)        | No Service |  |  |
| From St. Neots             | 28                | No Service |  |  |
| FION SI. NEOIS             | C2 (Thurs)        | No Service |  |  |

C) Journey Duration

| Cambridge / Market<br>Town | Service    | Timetabled<br>Journey Time | Bus Stops                                          |
|----------------------------|------------|----------------------------|----------------------------------------------------|
| To / From<br>Cambridge     | 18         | 56 / 55 Minutes            | Caxton, King's Gate –<br>Cambridge, Drummer Street |
| To / From St. Neots        | 28         | 52 / 51 Minutes            | Caxton, King's Gate –<br>St. Neots, Market Square  |
| TO / FIOH St. Neots        | C2 (Thurs) | 20 / 15 Minutes            | Caxton, King's Gate –<br>St. Neots, Market Square  |