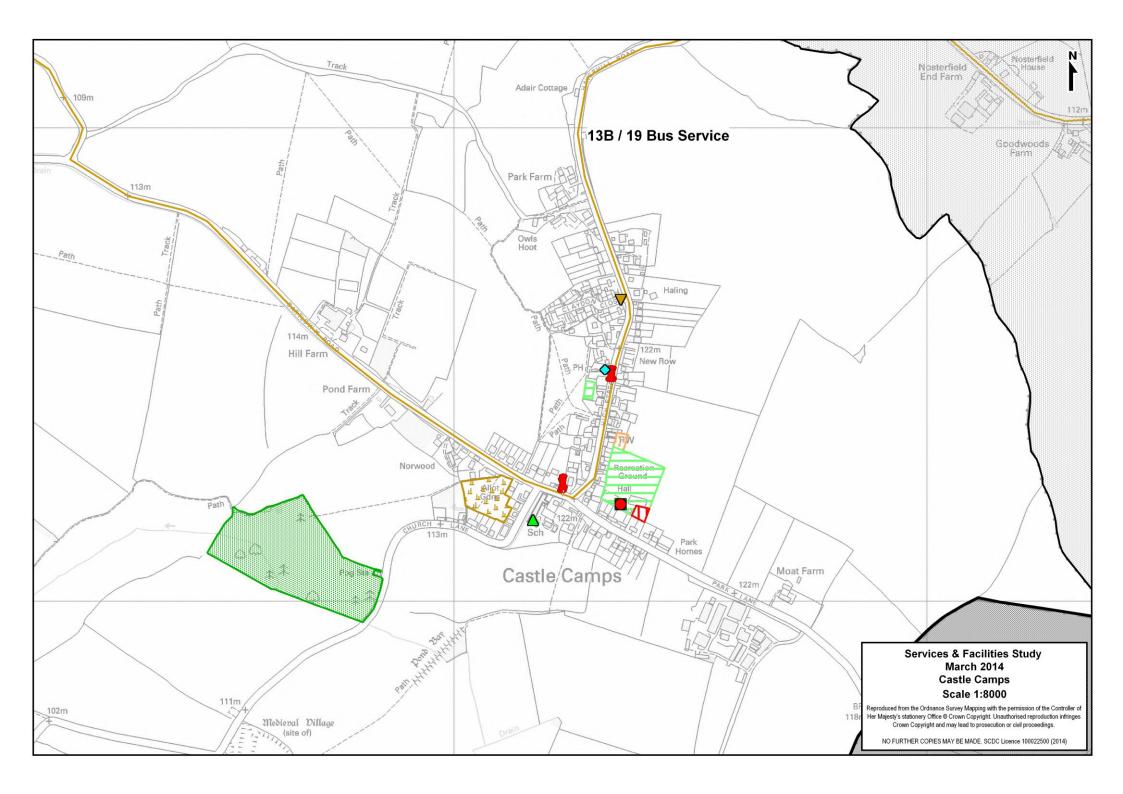

# **Castle Camps**

#### **Bus Service:**

## A) Summary Bus Service

| Cambridge / Market Town | Monday – Friday<br>Frequency | Saturday<br>Frequency | Sunday<br>Frequency |
|-------------------------|------------------------------|-----------------------|---------------------|
| To / From Cambridge     | 1 Bus                        | No Service            | No Service          |
| To / From Haverhill     | 5 Buses                      | 3 Buses               | No Service          |

### B) Detailed Bus Service

| Monday - Friday            |         |            |            |             |             |
|----------------------------|---------|------------|------------|-------------|-------------|
| Cambridge / Market<br>Town | Service | 7:00-9:29  | 9:30-16:29 | 16:30-18:59 | 19:00-23:00 |
| To Cambridge               | 13B     | 1 Bus      | No Service | No Service  | No Service  |
| From Cambridge             | 13B     | No Service | No Service | No Service  | No Service  |
| To Haverhill               | 13B     | No Service | No Service | No Service  | No Service  |
|                            | 19      | 1 Bus      | 4 Buses    | 1 Bus       | No Service  |
| From Haverhill             | 13B     | 1 Bus      | No Service | No Service  | No Service  |
|                            | 19      | No Service | 4 Buses    | 1 Bus       | No Service  |

#### **Secondary School (catchment)**

Castle Camps does not contain a secondary school. It is located within the catchment area for Linton Village College, Linton.

#### **Primary School**

| Address                                                                  | Planned Admission<br>Number | School Capacity |
|--------------------------------------------------------------------------|-----------------------------|-----------------|
| Castle Camps Church of England Primary School, Church Lane, Castle Camps | 20                          | 140             |

### **Emergency Services**

There are no emergency services based in Castle Camps.

Source: Cambridgeshire Constabulary & Cambridgeshire Fire & Rescue

#### **General Practitioner**

There is no general practitioner based in Castle Camps.

Source: NHS

### Library

There is no library service based in Castle Camps.

| Mobile Library Service   |                         |           |        |        |
|--------------------------|-------------------------|-----------|--------|--------|
| Location                 | Day                     | Frequency | Arrive | Depart |
| Sangers Farm (Camps End) | 1 <sup>st</sup> Tuesday | Monthly   | 11:25  | 11:40  |
| Claydon Close            | 1 <sup>st</sup> Tuesday | Monthly   | 12:15  | 12:50  |

#### Food Store(s)

There are no food stores in Castle Camps

Source: South Cambridgeshire District Council & Castle Camps Parish Council

| Post Office                                              |                                                              |        |             |        |        |        |
|----------------------------------------------------------|--------------------------------------------------------------|--------|-------------|--------|--------|--------|
| Temporary F                                              | Temporary Post Office, Village Hall, Park Lane, Castle Camps |        |             |        |        |        |
| Opening Hours                                            |                                                              |        |             |        |        |        |
| Monday Tuesday Wednesday Thursday Friday Saturday Sunday |                                                              |        |             |        |        |        |
| 12:30-14:30                                              | Closed                                                       | Closed | 13:30-15:30 | Closed | Closed | Closed |

Source: Post Office / Royal Mail

| Other Services & Facilities      |                                     |  |
|----------------------------------|-------------------------------------|--|
| Other Service / Facility Address |                                     |  |
| Public House                     | The Cock, High Street, Castle Camps |  |

# **Village Hall / Community Centre**

| Village Hall / Community Centre                                           |                                                                                                 |  |
|---------------------------------------------------------------------------|-------------------------------------------------------------------------------------------------|--|
| Address                                                                   | Information                                                                                     |  |
| Castle Camps Village Hall, The Recreation Ground, Park Lane, Castle Camps | Facilities  Main Hall (135 sqm)  Meeting Room  Permanent Stage  Kitchen  Toilets  Storage Space |  |

# **Recreation**

| Sports Centre                             |  |
|-------------------------------------------|--|
| There is no sports centre in Castle Camps |  |

| Children's Equipped Play Area                                 |                    |                                                                                                                                                                   |
|---------------------------------------------------------------|--------------------|-------------------------------------------------------------------------------------------------------------------------------------------------------------------|
| Address                                                       | Size<br>(hectares) | Contents / Description                                                                                                                                            |
| Castle Camps Recreation<br>Ground, Park Lane, Castle<br>Camps | 0.08               | Overview Small play area with a grass and wood chips surface intended for children under 12 with a large range of equipment  Classification LEAP  Quality Average |

| Outdoor Sport                                                 |                    |                                                                                                                                     |  |
|---------------------------------------------------------------|--------------------|-------------------------------------------------------------------------------------------------------------------------------------|--|
| Address                                                       | Size<br>(hectares) | Contents / Description                                                                                                              |  |
| Castle Camps Recreation<br>Ground, Park Lane, Castle<br>Camps | 1.18               | Overview Recreation ground with outdoor sport facilities – football pitch and multi-use hard court with floodlights and a play area |  |
| Castle Camps Bowls Green, High Street, Castle Camps           | 0.07               | Overview<br>Bowls Green                                                                                                             |  |

| Informal Open Space                                                     |                 |  |
|-------------------------------------------------------------------------|-----------------|--|
| Address                                                                 | Size (hectares) |  |
| Millenium Wood, Church Lane, Castle Camps (Castle Camps Parish Council) | 5.07            |  |

| Allotments                                  |                    |         |
|---------------------------------------------|--------------------|---------|
| Address                                     | Size<br>(hectares) | Quality |
| Land south of Bartlow Road,<br>Castle Camps | 0.73               | Average |