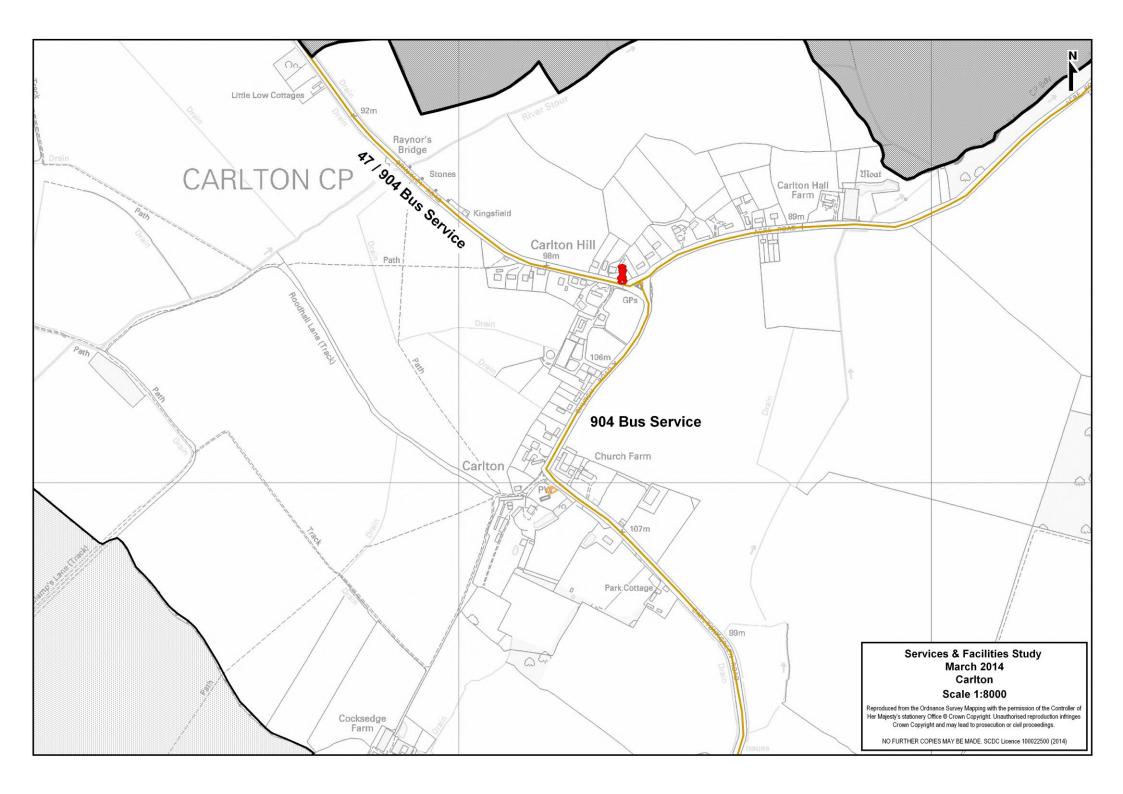

### **Bus Service:**

# A) Summary Bus Service

| Cambridge / Market Town | Monday – Friday | Saturday   | Sunday     |
|-------------------------|-----------------|------------|------------|
|                         | Frequency       | Frequency  | Frequency  |
| To / From Newmarket     | 1 / 2 Buses     | No Service | No Service |

## B) Detailed Bus Service

| Monday - Friday            |         |            |            |             |             |
|----------------------------|---------|------------|------------|-------------|-------------|
| Cambridge / Market<br>Town | Service | 7:00-9:29  | 9:30-16:29 | 16:30-18:59 | 19:00-23:00 |
| To Newmarket               | 47      | 1 Bus      | No Service | No Service  | No Service  |
|                            | 904*    | 1 Bus^     | 2 Buses    | No Service  | No Service  |
| From Newmarket             | 47      | No Service | No Service | 1 Bus       | No Service  |
|                            | 904*    | 1 Bus^     | 2 Buses    | No Service  | No Service  |