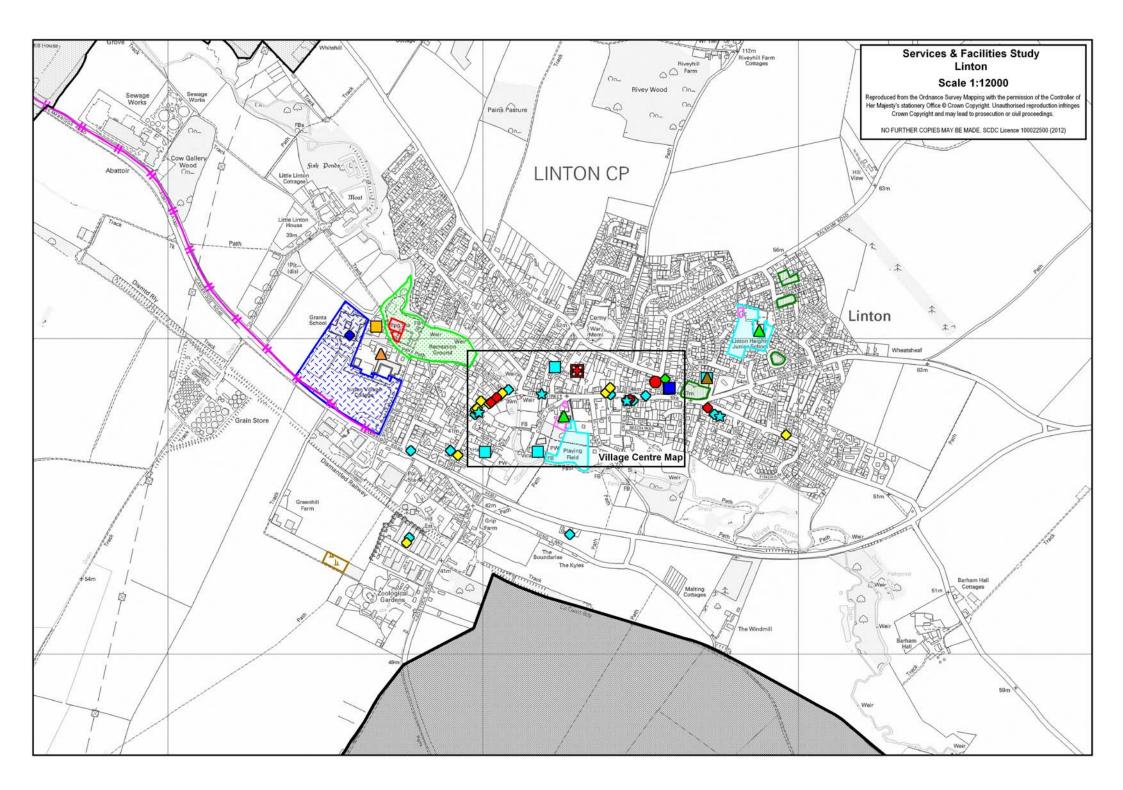

# **LINTON**

## <u>Services</u>

| Education                                                      |                             |                 |  |  |  |  |  |
|----------------------------------------------------------------|-----------------------------|-----------------|--|--|--|--|--|
| Secondary School                                               |                             |                 |  |  |  |  |  |
| Address                                                        | Planned Admission<br>Number | School Capacity |  |  |  |  |  |
| Linton Village College, Cambridge Road,<br>Linton              | 165                         | 825             |  |  |  |  |  |
| Primary School                                                 |                             |                 |  |  |  |  |  |
| Address                                                        | Planned Admission<br>Number | School Capacity |  |  |  |  |  |
| Linton Church of England Infant School,<br>Church Lane, Linton | 60                          | 180             |  |  |  |  |  |
| Linton Heights Junior School, Wheatsheaf Way, Linton           | 60                          | 240             |  |  |  |  |  |

| Emergency Services |                                                               |  |  |  |  |
|--------------------|---------------------------------------------------------------|--|--|--|--|
| Service Address    |                                                               |  |  |  |  |
| Fire Station       | Cambridgeshire Fire & Rescue Service, 145 High Street, Linton |  |  |  |  |
| Police Station     | Cambridgeshire Constabulary, 145 High Street, Linton          |  |  |  |  |

## <u>Shopping</u>

| Food Store(s)     |                                          |  |
|-------------------|------------------------------------------|--|
| Details           | Address                                  |  |
| Bakery            | North's Bakery, 41 High Street, Linton   |  |
| Local Supermarket | CO-OP, 106 High Street, Linton           |  |
| Newsagent         | Hale and Jacobs, 10 Bartlow Road, Linton |  |
| Newsagent         | Sweet Talk News, 77 High Street, Linton  |  |

| Other Services & Facilities |                                                             |  |
|-----------------------------|-------------------------------------------------------------|--|
| Community Facility          | Address                                                     |  |
| Guide Hut                   | Linton, The Guide Hut, Linton                               |  |
| Education                   | Address                                                     |  |
| Special Needs School        | Granta School, Cambridge Road, Linton                       |  |
| Health Care                 | Address                                                     |  |
| Dentist                     | Linton Dental Practice, 108 High Street, Linton             |  |
| Health Club                 | Linton Complementary Health Centre, 2b Bartlow Road, Linton |  |
| Opticians                   | Billsion Opticians, 55 High Street, Linton                  |  |
| Pharmacy                    | Village Pharmacy, 49 High Street, Linton                    |  |

| Other Services & Facilities |                                                                   |  |  |
|-----------------------------|-------------------------------------------------------------------|--|--|
| Shopping & Retail           | Address                                                           |  |  |
| Barbers                     | Boyz 2 Men, 115 High Street, Linton                               |  |  |
| Computer Support & Sales    | Granta-Tech, 41 High Street, Linton                               |  |  |
| Florist                     | The Flower Boutique, 113 High Street, Linton                      |  |  |
| Funeral Directors           | H.J. Paintin Ltd., High Street, Linton                            |  |  |
| Gift Shop                   | Small Gift, 61 High Street, Linton                                |  |  |
|                             | Mops, 41 High Street, Linton                                      |  |  |
| Hairdressers                | Salon One, 12 High Street, Linton                                 |  |  |
|                             | The Cutting Room, 37 Bartlow Road, Linton                         |  |  |
| Radio & Television Store    | J.C. Tournant, 47 High Street, Linton                             |  |  |
| Tools & Fixings             | Glenwood Bolts & Screws, Unit 2 The Grip, Linton                  |  |  |
| Other Service / Facility    | Address                                                           |  |  |
| Art Gallery                 | The Darryl Nantais Gallery, 59 High Street, Linton                |  |  |
| АТМ                         | CO-OP, 104 - 106 High Street, Linton                              |  |  |
| Beauty Salon                | Annette's Health & Beauty, 37 High Street, Linton                 |  |  |
| Garage                      | McKenzie & Haywards, Unit 3/4 The Grip, Linton                    |  |  |
| Petrol Station              | Granta Garage & Filling Station, Linton Bypass, Linton            |  |  |
|                             | Dog And Duck, 63 High Street, Linton                              |  |  |
| Public House                | The Crown Inn, 11 High Street, Linton                             |  |  |
|                             | Wagon And Horses, 110 High Street, Linton                         |  |  |
| Restaurant & Take-Away      | Linton Tandoori, 6 Bartlow Road, Linton                           |  |  |
| Take-Away                   | Oriental Kitchen, 117 High Street, Linton                         |  |  |
| Van Sales                   | Cambridge Van Centre, 20 A1307 (Cambridge –<br>Haverhill), Linton |  |  |
| Veterinary Surgery          | Belgrave House Veterinary Practice, 139 High Street,<br>Linton    |  |  |

## **Recreation**

| Sports Centre                                                              |                                                                                                                                                                                                                                                   |  |  |
|----------------------------------------------------------------------------|---------------------------------------------------------------------------------------------------------------------------------------------------------------------------------------------------------------------------------------------------|--|--|
| Address                                                                    | Sports Provision                                                                                                                                                                                                                                  |  |  |
| Linton Sports Centre, Linton<br>Village College, Cambridge<br>Road, Linton | <ul> <li>All Weather Pitch</li> <li>Cricket Nets (Indoor &amp; Outdoor)</li> <li>Dance Studio</li> <li>Fitness Suite</li> <li>Grass Pitches (football &amp; rugby)</li> <li>Netball Courts</li> <li>Sports Hall</li> <li>Tennis Courts</li> </ul> |  |  |