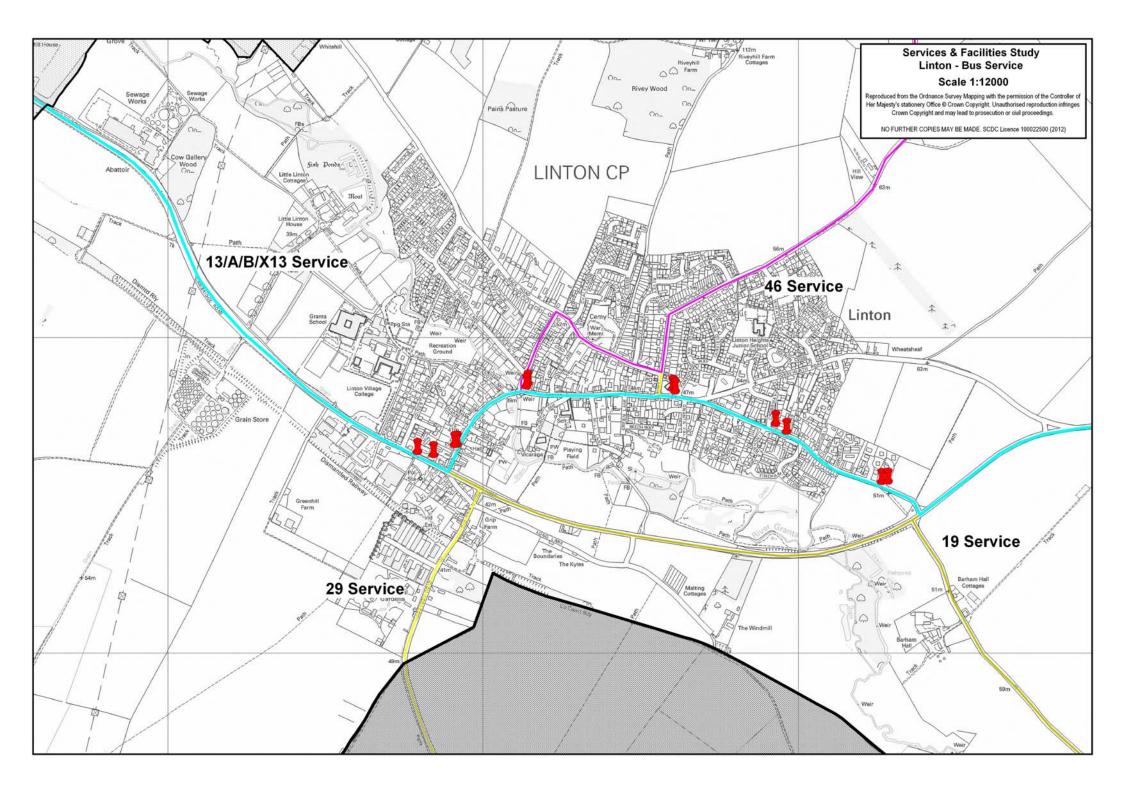

#### **Bus Service:**

A) Summary Bus Service

| Cambridge / Market Town  | Monday – Friday<br>Frequency |            |            |
|--------------------------|------------------------------|------------|------------|
| To / From Cambridge      | 30 Minute                    | 30 Minute  | Hourly     |
| To / From Haverhill      | 30 Minute                    | 30 Minute  | Hourly     |
| To / From Newmarket      | 1 Bus (Tuesday)              | No Service | No Service |
| To / From Saffron Walden | 2 Buses (Tuesday)            | No Service | No Service |

#### B) Detailed Bus Service

| Monday - Friday            |            |            |            |                          |             |  |  |  |
|----------------------------|------------|------------|------------|--------------------------|-------------|--|--|--|
| Cambridge / Market<br>Town | Service    | 7:00-9:29  | 9:30-16:29 | 16:30-18:59              | 19:00-23:00 |  |  |  |
| To Cambridge               | 13/A/B/X13 | 20 Minute  | 30 Minute  | 30 Minute –<br>Hourly    | Hourly      |  |  |  |
| From Cambridge             | 13/A/B/X13 | 30 Minute  | 30 Minute  | 15 Minute –<br>30 Minute | Hourly      |  |  |  |
| To Haverhill               | 13/A/B/X13 | 30 Minute  | 30 Minute  | 15 Minute –<br>30 Minute | Hourly      |  |  |  |
|                            | 19         | 1 Bus      | 2 Buses    | 2 Buses                  | No Service  |  |  |  |
| From Haverhill             | 13/A/B/X13 | 30 Minute  | 30 Minute  | 30 Minute –<br>Hourly    | Hourly      |  |  |  |
|                            | 19         | No Service | 2 Hours    | 1 Bus                    | No Service  |  |  |  |
| To Newmarket               | 46 (Tue)   | 1 Bus      | No Service | No Service               | No Service  |  |  |  |
| From Newmarket             | 46 (Tue)   | No Service | 1 Bus      | No Service               | No Service  |  |  |  |
| To Saffron Walden          | 29 (Tue)   | 1 Bus      | 1 Bus      | No Service               | No Service  |  |  |  |
| From Saffron<br>Walden     | 29 (Tue)   | No Service | 2 Buses    | No Service               | No Service  |  |  |  |

|                            | Saturday   |            |            |                       |             |  |  |  |  |
|----------------------------|------------|------------|------------|-----------------------|-------------|--|--|--|--|
| Cambridge / Market<br>Town | Service    | 7:00-9:29  | 9:30-16:29 | 16:30-18:59           | 19:00-23:00 |  |  |  |  |
| To Cambridge               | 13/A/B/X13 | 30 Minute  | 30 Minute  | 30 Minute –<br>Hourly | Hourly      |  |  |  |  |
| From Cambridge             | 13/A/B/X13 | 30 Minute  | 30 Minute  | 30 Minute             | Hourly      |  |  |  |  |
| To Haverhill               | 13/A/B/X13 | 2 Buses    | 30 Minute  | 30 Minute             | Hourly      |  |  |  |  |
|                            | 19         | No Service | No Service | No Service            | No Service  |  |  |  |  |
| From Haverhill             | 13/A/B/X13 | 30 Minute  | 30 Minute  | 30 Minute –<br>Hourly | No Service  |  |  |  |  |
|                            | 19         | No Service | No Service | No Service            | No Service  |  |  |  |  |
| To Newmarket               | 46 (Tue)   | No Service | No Service | No Service            | No Service  |  |  |  |  |
| From Newmarket             | 46 (Tue)   | No Service | No Service | No Service            | No Service  |  |  |  |  |
| To Saffron Walden          | 29 (Tue)   | No Service | No Service | No Service            | No Service  |  |  |  |  |
| From Saffron<br>Walden     | 29 (Tue)   | No Service | No Service | No Service            | No Service  |  |  |  |  |

| Sunday                     |            |            |  |  |  |  |  |
|----------------------------|------------|------------|--|--|--|--|--|
| Cambridge / Market<br>Town | Service    | 9:00-18:00 |  |  |  |  |  |
| To Cambridge               | 13/A/B/X13 | Hourly     |  |  |  |  |  |
| From Cambridge             | 13/A/B/X13 | Hourly     |  |  |  |  |  |
| To Haverhill               | 13/A/B/X13 | Hourly     |  |  |  |  |  |
|                            | 19         | No Service |  |  |  |  |  |
| From Haverhill             | 13/A/B/X13 | Hourly     |  |  |  |  |  |
|                            | 19         | No Service |  |  |  |  |  |
| To Newmarket               | 46 (Tue)   | No Service |  |  |  |  |  |
| From Newmarket             | 46 (Tue)   | No Service |  |  |  |  |  |
| To Saffron Walden          | 29 (Tue)   | No Service |  |  |  |  |  |
| From Saffron<br>Walden     | 29 (Tue)   | No Service |  |  |  |  |  |

C) Journey Duration

| Cambridge / Market<br>Town | Service    | Timetabled<br>Journey Time | Bus Stops                 |
|----------------------------|------------|----------------------------|---------------------------|
| To / From                  | 13/A/B/X13 | 31 / 30 Minutes            | Linton, High Street –     |
| Cambridge                  | 13/7/0/713 | 31/30 Minutes              | Cambridge, Drummer Street |
|                            | 13/A/B/X13 | 35 / 39 Minutes            | Linton, High Street –     |
| To / From Haverhill        |            |                            | Haverhill, Bus Station    |
|                            | 10         |                            | Linton, Hillway –         |
|                            | 19         | 28 Minutes                 | Haverhill, Bus Station    |

| Cambridge / Market<br>Town  | Service  | Timetabled<br>Journey Time | Bus Stops                                                |
|-----------------------------|----------|----------------------------|----------------------------------------------------------|
| To / From<br>Newmarket      | 46 (Tue) | 50 / 56 Minutes            | Linton, Hillway –<br>Newmarket, The Guineas Bus Station  |
| To / From Saffron<br>Walden | 29 (Tue) | 15-25 / 19-25<br>Minutes   | Linton, Parsonage Way –<br>Saffron Walden, Church Street |