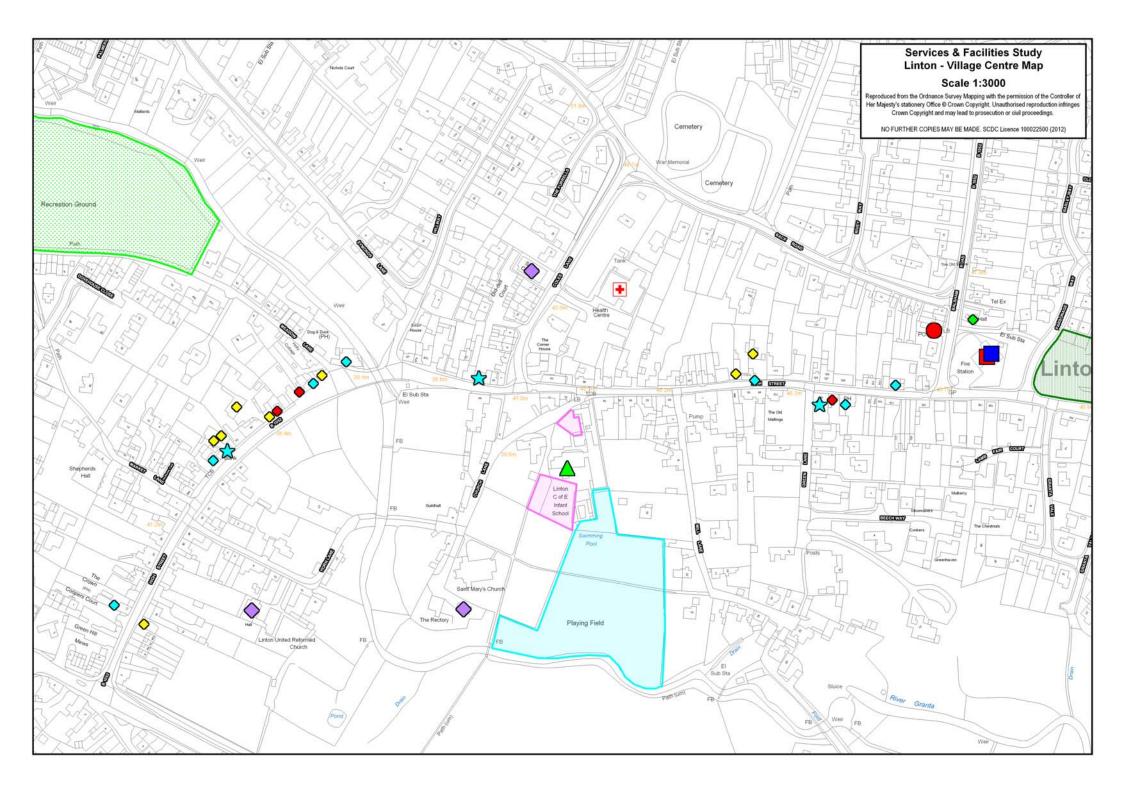

## <u>Services</u>

| Education                                                      |                             |                 |  |  |  |  |  |
|----------------------------------------------------------------|-----------------------------|-----------------|--|--|--|--|--|
| Secondary School                                               |                             |                 |  |  |  |  |  |
| Address                                                        | Planned Admission<br>Number | School Capacity |  |  |  |  |  |
| Linton Village College, Cambridge Road,<br>Linton              | 165                         | 825             |  |  |  |  |  |
| Primary School                                                 |                             |                 |  |  |  |  |  |
| Address                                                        | Planned Admission<br>Number | School Capacity |  |  |  |  |  |
| Linton Church of England Infant School,<br>Church Lane, Linton | 60                          | 180             |  |  |  |  |  |
| Linton Heights Junior School, Wheatsheaf Way, Linton           | 60                          | 240             |  |  |  |  |  |

| Emergency Services |                                                               |  |  |  |  |
|--------------------|---------------------------------------------------------------|--|--|--|--|
| Service Address    |                                                               |  |  |  |  |
| Fire Station       | Cambridgeshire Fire & Rescue Service, 145 High Street, Linton |  |  |  |  |
| Police Station     | Cambridgeshire Constabulary, 145 High Street, Linton          |  |  |  |  |

|                                                          | General Practitioner                     |                            |            |            |            |        |  |
|----------------------------------------------------------|------------------------------------------|----------------------------|------------|------------|------------|--------|--|
| Linton Healt                                             | Linton Health Centre, Coles Road, Linton |                            |            |            |            |        |  |
| Surgery Op                                               | Surgery Opening Hours                    |                            |            |            |            |        |  |
| Monday Tuesday Wednesday Thursday Friday Saturday Sunday |                                          |                            |            |            |            |        |  |
| 8:30-18:30                                               | 8:30-18:30;<br>18:30-20:00               | 8:30-18:30;<br>18:30-20:00 | 8:30-18:30 | 8:30-18:30 | 8:00-10:00 | Closed |  |

| Library       |                                                           |                                 |          |                                                     |             |        |  |  |  |
|---------------|-----------------------------------------------------------|---------------------------------|----------|-----------------------------------------------------|-------------|--------|--|--|--|
| Linton Libra  | Linton Library, The Cathodeon Centre, High Street, Linton |                                 |          |                                                     |             |        |  |  |  |
| Opening Hours |                                                           |                                 |          |                                                     |             |        |  |  |  |
| Monday        | Tuesday                                                   | Wednesday                       | Thursday | Friday                                              | Saturday    | Sunday |  |  |  |
| Closed        | 10:30-<br>13:00;<br>14:00-17:00                           | 14:00-<br>17:00;<br>18:00-20:00 | Closed   | 10:30-<br>13:00;<br>14:00-<br>17:00;<br>18:00-20:00 | 10:00-12:00 | Closed |  |  |  |

## <u>Shopping</u>

| Food Store(s)     |                                          |  |
|-------------------|------------------------------------------|--|
| Details           | Address                                  |  |
| Bakery            | North's Bakery, 41 High Street, Linton   |  |
| Local Supermarket | CO-OP, 106 High Street, Linton           |  |
| Newsagent         | Hale and Jacobs, 10 Bartlow Road, Linton |  |
| Newsagent         | Sweet Talk News, 77 High Street, Linton  |  |

| Post Office                                              |                                            |            |                            |                            |            |        |
|----------------------------------------------------------|--------------------------------------------|------------|----------------------------|----------------------------|------------|--------|
| Linton Post                                              | Linton Post Office, 5 Balsham Road, Linton |            |                            |                            |            |        |
| Opening Ho                                               | Opening Hours                              |            |                            |                            |            |        |
| Monday Tuesday Wednesday Thursday Friday Saturday Sunday |                                            |            |                            |                            |            |        |
| 9:00-13:00;<br>14:00-17:30                               | 9:00-13:00;<br>14:00-17:30                 | 9:00-13:00 | 9:00-13:00;<br>14:00-17:30 | 9:00-13:00;<br>14:00-17:30 | 9:00-12:30 | Closed |

| Other Services & Facilities |                                                             |  |
|-----------------------------|-------------------------------------------------------------|--|
| Community Facility          | Address                                                     |  |
| Guide Hut                   | Linton, The Guide Hut, Linton                               |  |
| Education                   | Address                                                     |  |
| Special Needs School        | Granta School, Cambridge Road, Linton                       |  |
| Health Care                 | Address                                                     |  |
| Dentist                     | Linton Dental Practice, 108 High Street, Linton             |  |
| Health Club                 | Linton Complementary Health Centre, 2b Bartlow Road, Linton |  |
| Opticians                   | Billsion Opticians, 55 High Street, Linton                  |  |
| Pharmacy                    | Village Pharmacy, 49 High Street, Linton                    |  |

| Other Services & Facilities |                                                                   |  |  |
|-----------------------------|-------------------------------------------------------------------|--|--|
| Shopping & Retail           | Address                                                           |  |  |
| Barbers                     | Boyz 2 Men, 115 High Street, Linton                               |  |  |
| Computer Support & Sales    | Granta-Tech, 41 High Street, Linton                               |  |  |
| Florist                     | The Flower Boutique, 113 High Street, Linton                      |  |  |
| Funeral Directors           | H.J. Paintin Ltd., High Street, Linton                            |  |  |
| Gift Shop                   | Small Gift, 61 High Street, Linton                                |  |  |
|                             | Mops, 41 High Street, Linton                                      |  |  |
| Hairdressers                | Salon One, 12 High Street, Linton                                 |  |  |
|                             | The Cutting Room, 37 Bartlow Road, Linton                         |  |  |
| Radio & Television Store    | J.C. Tournant, 47 High Street, Linton                             |  |  |
| Tools & Fixings             | Glenwood Bolts & Screws, Unit 2 The Grip, Linton                  |  |  |
| Other Service / Facility    | Address                                                           |  |  |
| Art Gallery                 | The Darryl Nantais Gallery, 59 High Street, Linton                |  |  |
| АТМ                         | CO-OP, 104 - 106 High Street, Linton                              |  |  |
| Beauty Salon                | Annette's Health & Beauty, 37 High Street, Linton                 |  |  |
| Garage                      | McKenzie & Haywards, Unit 3/4 The Grip, Linton                    |  |  |
| Petrol Station              | Granta Garage & Filling Station, Linton Bypass, Linton            |  |  |
|                             | Dog And Duck, 63 High Street, Linton                              |  |  |
| Public House                | The Crown Inn, 11 High Street, Linton                             |  |  |
|                             | Wagon And Horses, 110 High Street, Linton                         |  |  |
| Restaurant & Take-Away      | Linton Tandoori, 6 Bartlow Road, Linton                           |  |  |
| Take-Away                   | Oriental Kitchen, 117 High Street, Linton                         |  |  |
| Van Sales                   | Cambridge Van Centre, 20 A1307 (Cambridge –<br>Haverhill), Linton |  |  |
| Veterinary Surgery          | Belgrave House Veterinary Practice, 139 High Street,<br>Linton    |  |  |

## **Recreation**

| Sports Centre                                                              |                                                                                                                                                                                                                                                   |  |  |
|----------------------------------------------------------------------------|---------------------------------------------------------------------------------------------------------------------------------------------------------------------------------------------------------------------------------------------------|--|--|
| Address                                                                    | Sports Provision                                                                                                                                                                                                                                  |  |  |
| Linton Sports Centre, Linton<br>Village College, Cambridge<br>Road, Linton | <ul> <li>All Weather Pitch</li> <li>Cricket Nets (Indoor &amp; Outdoor)</li> <li>Dance Studio</li> <li>Fitness Suite</li> <li>Grass Pitches (football &amp; rugby)</li> <li>Netball Courts</li> <li>Sports Hall</li> <li>Tennis Courts</li> </ul> |  |  |

| Children's Equipped Play Area                    |                    |                                                                                                                                                                                          |  |
|--------------------------------------------------|--------------------|------------------------------------------------------------------------------------------------------------------------------------------------------------------------------------------|--|
| Address                                          | Size<br>(hectares) | Contents / Description                                                                                                                                                                   |  |
| Linton Recreation Ground,<br>Meadow Lane, Linton | 0.16               | <u>Overview:</u><br>Small fenced off play area with a<br>rubberised safety surface intended for<br>children under 8 with a large range of<br>equipment<br><u>Classification:</u><br>LEAP |  |
| Linton Recreation Ground,<br>Meadow Lane, Linton | 0.06               | Overview:<br>Small fenced off play area with a grass<br>surface intended for children aged 8-14<br>with a large range of equipment<br><u>Classification:</u><br>LEAP                     |  |