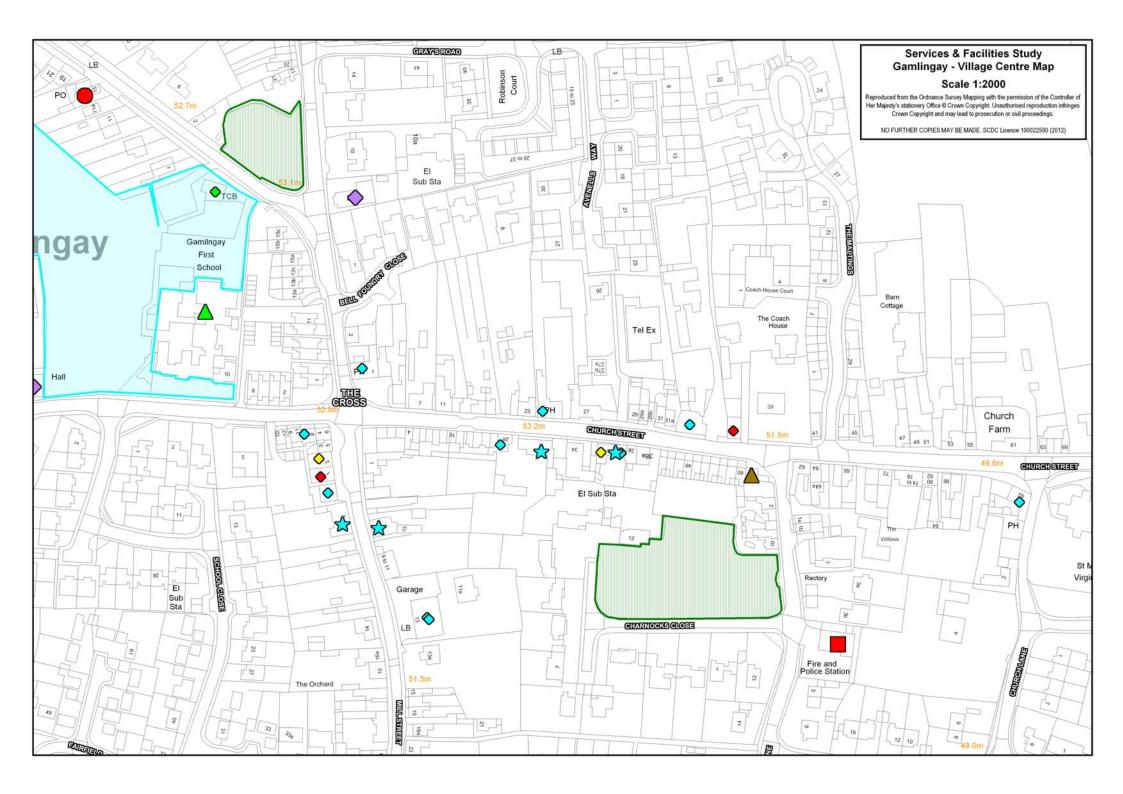

## **Services**

| Education                                         |                             |                 |  |  |  |  |
|---------------------------------------------------|-----------------------------|-----------------|--|--|--|--|
| Secondary School                                  | Secondary School            |                 |  |  |  |  |
| Address Planned Admission Number School Capacity  |                             |                 |  |  |  |  |
| Gamlingay Village College, Church Lane, Gamlingay | 62                          | 248             |  |  |  |  |
| Primary School                                    |                             |                 |  |  |  |  |
| Address                                           | Planned Admission<br>Number | School Capacity |  |  |  |  |
| Gamlingay First School, Green End,<br>Gamlingay   | 45                          | 225             |  |  |  |  |

| Emergency Services |                                                                                      |  |  |
|--------------------|--------------------------------------------------------------------------------------|--|--|
| Service            | Address                                                                              |  |  |
| Fire Station       | Cambridgeshire Fire & Rescue Service, Gamlingay Fire Station, Stocks Lane, Gamlingay |  |  |

| General Practitioner       |                                                          |            |                            |                            |        |        |
|----------------------------|----------------------------------------------------------|------------|----------------------------|----------------------------|--------|--------|
| Medical Cen                | Medical Centre, Stocks Lane, Gamlingay                   |            |                            |                            |        |        |
| Surgery Op                 | Surgery Opening Hours                                    |            |                            |                            |        |        |
| Monday                     | Monday Tuesday Wednesday Thursday Friday Saturday Sunday |            |                            |                            |        |        |
| 8:30-12:30;<br>14:00-18:00 | 8:30-12:30;<br>14:00-18:00                               | 8:30-12:30 | 8:30-12:30;<br>14:00-18:00 | 8:30-12:30;<br>14:00-18:00 | Closed | Closed |

|                                                                                | Library     |        |             |        |             |        |
|--------------------------------------------------------------------------------|-------------|--------|-------------|--------|-------------|--------|
| Gamlingay Library Access Point, The Almshouse Chapel, Church Street, Gamlingay |             |        |             |        |             |        |
| Opening Hours                                                                  |             |        |             |        |             |        |
| Monday Tuesday Wednesday Thursday Friday Saturday Sunday                       |             |        |             |        |             |        |
| Closed                                                                         | 16:00-20:00 | Closed | 17:00-19:00 | Closed | 10:30-12:30 | Closed |

# **Shopping**

| Food Store(s)     |                                                   |  |  |
|-------------------|---------------------------------------------------|--|--|
| Details Address   |                                                   |  |  |
| Bakery            | Lindsay's Bakery, 7 Mill Street, Gamlingay        |  |  |
| Butchers          | Kribb's of Gamlingay, 36 Church Street, Gamlingay |  |  |
| Local Supermarket | Gamlingay CO-OP, 32 Church Street, Gamlingay      |  |  |
| Village Store     | Londis Store, 4 Mill Street, Gamlingay            |  |  |

| Post Office                                       |            |            |            |            |            |        |
|---------------------------------------------------|------------|------------|------------|------------|------------|--------|
| Gamlingay Post Office, 15 Cinques Road, Gamlingay |            |            |            |            |            |        |
| Opening Hours                                     |            |            |            |            |            |        |
| Monday                                            | Tuesday    | Wednesday  | Thursday   | Friday     | Saturday   | Sunday |
| 9:00-17:30                                        | 9:00-17:30 | 9:00-17:30 | 9:00-17:30 | 9:00-17:30 | 9:00-12:30 | Closed |

| Other Services & Facilities |                                                                    |  |  |
|-----------------------------|--------------------------------------------------------------------|--|--|
| Community Facility Address  |                                                                    |  |  |
| Scout Hut                   | 1st Gamlingay Scout Group, Scout Hut, Cinques Road, Gamlingay      |  |  |
| Social Club                 | United Service And Working Men's Club, 16 Waresley Road, Gamlingay |  |  |

Services & Facilities Study
March 2012
101

| Other Services & Facilities |                                                            |  |
|-----------------------------|------------------------------------------------------------|--|
| Health Care                 | Address                                                    |  |
| Pharmacy                    | Gamlingay Pharmacy Ltd, 37 Church Street, Gamlingay        |  |
| Physiotherapist             | Chartered Physiotherapist, 1 Mill Street, Gamlingay        |  |
| Shopping & Retail           | Address                                                    |  |
| Flower Shop                 | Anna's Flowers, 36 Church Street, Gamlingay                |  |
| Hairdressers                | Paul Mitchell – The Cutting Mill, 2 Mill Street, Gamlingay |  |
| Other Service / Facility    | Address                                                    |  |
| ATM                         | Innovant House, Mill Street, Gamlingay                     |  |
| Café                        | The Crafty Cupcake, 28 Church Street, Gamlingay            |  |
| Chinese Take-Away           | China Garden, 33 Church Street, Gamlingay                  |  |
| Estate Agents               | Lane & Chandler, 7b Mill Street, Gamlingay                 |  |
| Garage / Petrol Station     | Warboys Garage Ltd., 13 Mill Street, Gamlingay             |  |
| Public House                | The Cock, 25 Church Street, Gamlingay                      |  |
| Fublic House                | The Wheatsheaf, 92 Church Street, Gamlingay                |  |
| Restaurant                  | The Jannah, 1 Waresley Road, Gamlingay                     |  |
| Sandwich Shop / Café        | Kribb's of Gamlingay, 36 Church Street, Gamlingay          |  |