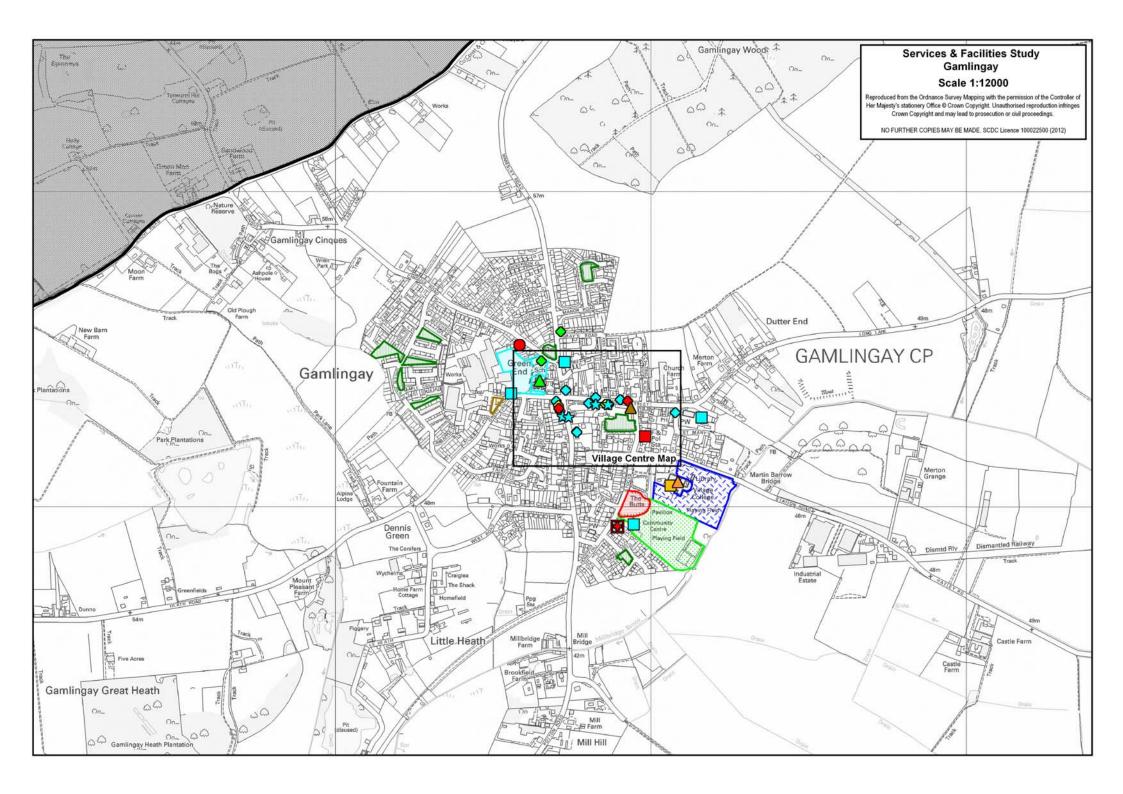

## **Services**

| Education                                         |                             |                 |  |  |  |  |
|---------------------------------------------------|-----------------------------|-----------------|--|--|--|--|
| Secondary School                                  | Secondary School            |                 |  |  |  |  |
| Address Planned Admission Number School Capacity  |                             |                 |  |  |  |  |
| Gamlingay Village College, Church Lane, Gamlingay | 62                          | 248             |  |  |  |  |
| Primary School                                    |                             |                 |  |  |  |  |
| Address                                           | Planned Admission<br>Number | School Capacity |  |  |  |  |
| Gamlingay First School, Green End,<br>Gamlingay   | 45                          | 225             |  |  |  |  |

| Emergency Services |                                                                                      |  |  |
|--------------------|--------------------------------------------------------------------------------------|--|--|
| Service            | Address                                                                              |  |  |
| Fire Station       | Cambridgeshire Fire & Rescue Service, Gamlingay Fire Station, Stocks Lane, Gamlingay |  |  |

| General Practitioner       |                                                          |            |                            |                            |        |        |
|----------------------------|----------------------------------------------------------|------------|----------------------------|----------------------------|--------|--------|
| Medical Cen                | Medical Centre, Stocks Lane, Gamlingay                   |            |                            |                            |        |        |
| Surgery Op                 | Surgery Opening Hours                                    |            |                            |                            |        |        |
| Monday                     | Monday Tuesday Wednesday Thursday Friday Saturday Sunday |            |                            |                            |        |        |
| 8:30-12:30;<br>14:00-18:00 | 8:30-12:30;<br>14:00-18:00                               | 8:30-12:30 | 8:30-12:30;<br>14:00-18:00 | 8:30-12:30;<br>14:00-18:00 | Closed | Closed |

|                                                                                | Library     |        |             |        |             |        |
|--------------------------------------------------------------------------------|-------------|--------|-------------|--------|-------------|--------|
| Gamlingay Library Access Point, The Almshouse Chapel, Church Street, Gamlingay |             |        |             |        |             |        |
| Opening Hours                                                                  |             |        |             |        |             |        |
| Monday Tuesday Wednesday Thursday Friday Saturday Sunday                       |             |        |             |        |             |        |
| Closed                                                                         | 16:00-20:00 | Closed | 17:00-19:00 | Closed | 10:30-12:30 | Closed |

# **Shopping**

| Food Store(s)     |                                                   |  |  |
|-------------------|---------------------------------------------------|--|--|
| Details Address   |                                                   |  |  |
| Bakery            | Lindsay's Bakery, 7 Mill Street, Gamlingay        |  |  |
| Butchers          | Kribb's of Gamlingay, 36 Church Street, Gamlingay |  |  |
| Local Supermarket | Gamlingay CO-OP, 32 Church Street, Gamlingay      |  |  |
| Village Store     | Londis Store, 4 Mill Street, Gamlingay            |  |  |

| Post Office                                       |            |            |            |            |            |        |
|---------------------------------------------------|------------|------------|------------|------------|------------|--------|
| Gamlingay Post Office, 15 Cinques Road, Gamlingay |            |            |            |            |            |        |
| Opening Hours                                     |            |            |            |            |            |        |
| Monday                                            | Tuesday    | Wednesday  | Thursday   | Friday     | Saturday   | Sunday |
| 9:00-17:30                                        | 9:00-17:30 | 9:00-17:30 | 9:00-17:30 | 9:00-17:30 | 9:00-12:30 | Closed |

| Other Services & Facilities |                                                                    |  |  |
|-----------------------------|--------------------------------------------------------------------|--|--|
| Community Facility Address  |                                                                    |  |  |
| Scout Hut                   | 1st Gamlingay Scout Group, Scout Hut, Cinques Road, Gamlingay      |  |  |
| Social Club                 | United Service And Working Men's Club, 16 Waresley Road, Gamlingay |  |  |

Services & Facilities Study
March 2012
101

| Other Services & Facilities |                                                            |  |
|-----------------------------|------------------------------------------------------------|--|
| Health Care                 | Address                                                    |  |
| Pharmacy                    | Gamlingay Pharmacy Ltd, 37 Church Street, Gamlingay        |  |
| Physiotherapist             | Chartered Physiotherapist, 1 Mill Street, Gamlingay        |  |
| Shopping & Retail           | Address                                                    |  |
| Flower Shop                 | Anna's Flowers, 36 Church Street, Gamlingay                |  |
| Hairdressers                | Paul Mitchell – The Cutting Mill, 2 Mill Street, Gamlingay |  |
| Other Service / Facility    | Address                                                    |  |
| ATM                         | Innovant House, Mill Street, Gamlingay                     |  |
| Café                        | The Crafty Cupcake, 28 Church Street, Gamlingay            |  |
| Chinese Take-Away           | China Garden, 33 Church Street, Gamlingay                  |  |
| Estate Agents               | Lane & Chandler, 7b Mill Street, Gamlingay                 |  |
| Garage / Petrol Station     | Warboys Garage Ltd., 13 Mill Street, Gamlingay             |  |
| Public House                | The Cock, 25 Church Street, Gamlingay                      |  |
| Fublic House                | The Wheatsheaf, 92 Church Street, Gamlingay                |  |
| Restaurant                  | The Jannah, 1 Waresley Road, Gamlingay                     |  |
| Sandwich Shop / Café        | Kribb's of Gamlingay, 36 Church Street, Gamlingay          |  |

# **Recreation**

| Sports Centre                                        |                                                                                                           |  |
|------------------------------------------------------|-----------------------------------------------------------------------------------------------------------|--|
| Address                                              | Sports Provision                                                                                          |  |
| Gamlingay Village College,<br>Church Lane, Gamlingay | <ul> <li>Fitness Suite</li> <li>Grass Pitches</li> <li>Gymnasium</li> <li>Multi-Use Games Area</li> </ul> |  |

| Children's Equipped Play Area                          |                    |                                                                                                                                                         |  |
|--------------------------------------------------------|--------------------|---------------------------------------------------------------------------------------------------------------------------------------------------------|--|
| Address                                                | Size<br>(hectares) | Contents / Description                                                                                                                                  |  |
| The Butts Recreation Ground,<br>Stocks Lane, Gamlingay | 0.56               | Overview: Large play area with a grass and rubberised safety surface intended for children aged up to 14 large range of equipment  Classification: NEAP |  |

| Outdoor Sport                                          |                    |                                                                                                                   |  |
|--------------------------------------------------------|--------------------|-------------------------------------------------------------------------------------------------------------------|--|
| Address                                                | Size<br>(hectares) | Contents / Description                                                                                            |  |
| The Butts Recreation Ground,<br>Stocks Lane, Gamlingay | 3.07               | Overview: Recreation ground with two football pitches, tennis courts, bowling green, cricket pitch and play area. |  |

| Informal Playspace                                                 |                 |  |
|--------------------------------------------------------------------|-----------------|--|
| Address                                                            | Size (hectares) |  |
| Land at High Street and Cinques Road Junction, Gamlingay           | 0.15            |  |
| Land at Murfitt Way, Gamlingay                                     | 0.21            |  |
| Land east of Green Acres, north of Maple Court junction, Gamlingay | 0.10            |  |
| Land north of Charnocks Close, Gamlingay                           | 0.41            |  |
| Land north of Maple Court, east of Green Acres, Gamlingay          | 0.15            |  |
| Land south of Beechside, east of Plane Tree Close, Gamlingay       | 0.15            |  |
| Land south of Chapel Field, Gamlingay                              | 0.12            |  |
| Land south of Maple Court, Gamlingay                               | 0.10            |  |
| Land south of Plane Tree Close, Gamlingay                          | 0.29            |  |

| Village Hall / Community Centre                                          |                                                                                                         |  |  |
|--------------------------------------------------------------------------|---------------------------------------------------------------------------------------------------------|--|--|
| Address                                                                  | Information                                                                                             |  |  |
| Church Hall, Church Street, Gamlingay                                    | -                                                                                                       |  |  |
| Gamlingay Community Centre, Recreation<br>Ground, Stocks Lane, Gamlingay | Facilities:  Main Hall (220 sqm)  Permanent Stage Bar Kitchen Toilets Changing Facilities Storage Space |  |  |
| Methodist Chapel Hall, 14 Green End, Gamlingay                           | Facilities:  Main Hall (71 sqm)  Toilets Storage Space                                                  |  |  |
| Women's Institute Hall, Waresley Road,<br>Gamlingay                      | Facilities:  Main Hall (112.5 sqm)  Permanent Stage  Kitchen (2)  Toilets  Changing Facilities          |  |  |