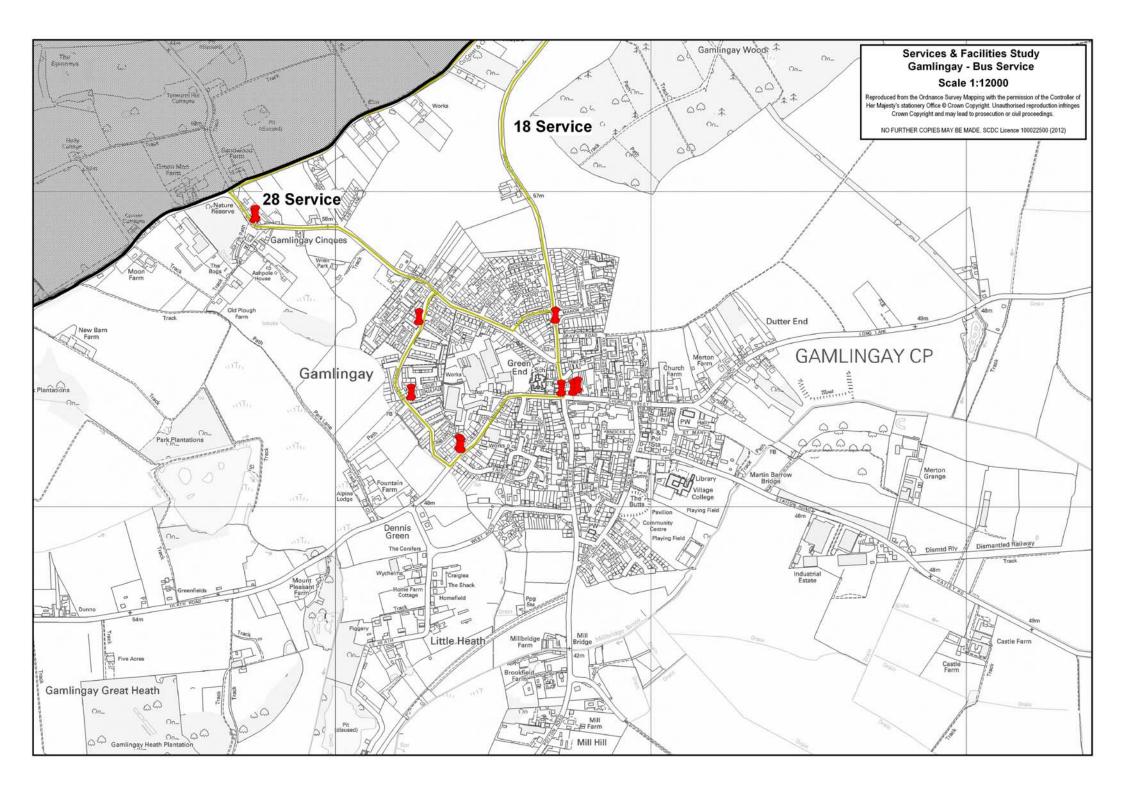

#### **Bus Service:**

#### A) Summary Bus Service

| Cambridge / Market Town | Monday – Friday<br>Frequency | Saturday<br>Frequency | Sunday<br>Frequency |
|-------------------------|------------------------------|-----------------------|---------------------|
| To / From Cambridge     | 2 Buses                      | 3 / 2 Buses           | No Service          |
| To / From St. Neots     | 2 / 5 Buses                  | 4 / 1 Buses           | No Service          |

#### B) Detailed Bus Service

| Monday - Friday            |         |            |            |             |             |
|----------------------------|---------|------------|------------|-------------|-------------|
| Cambridge / Market<br>Town | Service | 7:00-9:29  | 9:30-16:29 | 16:30-18:59 | 19:00-23:00 |
| To Cambridge               | 18      | 1 Bus      | No Service | No Service  | No Service  |
| 10 Cambridge               | 18A     | 1 Bus      | No Service | No Service  | No Service  |
| From Cambridge             | 18      | No Service | 1 Bus      | No Service  | No Service  |
| From Cambridge             | 18A     | No Service | No Service | 1 Bus       | No Service  |
| To St. Neots               | 28      | No Service | 2 Buses    | No Service  | No Service  |
| From St. Neots             | 28      | No Service | 4 Buses    | 1 Bus       | No Service  |

| Saturday                   |         |            |            |             |             |
|----------------------------|---------|------------|------------|-------------|-------------|
| Cambridge / Market<br>Town | Service | 7:00-9:29  | 9:30-16:29 | 16:30-18:59 | 19:00-23:00 |
| To Combridge               | 18      | 2 Buses    | No Service | No Service  | No Service  |
| To Cambridge               | 18A     | 1 Bus      | No Service | No Service  | No Service  |
| From Combridge             | 18      | No Service | 1 Bus      | No Service  | No Service  |
| From Cambridge             | 18A     | No Service | No Service | 1 Bus       | No Service  |
| To St. Neots               | 28      | No Service | No Service | 1 Bus       | No Service  |
| From St. Neots             | 28      | No Service | 3 Buses    | 1 Bus       | No Service  |

| Sunday                     |         |            |  |  |  |
|----------------------------|---------|------------|--|--|--|
| Cambridge / Market<br>Town | Service | 9:00-18:00 |  |  |  |
| To Combridge               | 18      | No Service |  |  |  |
| To Cambridge               | 18A     | No Service |  |  |  |
| From Combridge             | 18      | No Service |  |  |  |
| From Cambridge             | 18A     | No Service |  |  |  |
| To St. Neots               | 28      | No Service |  |  |  |
| From St. Neots             | 28      | No Service |  |  |  |

### C) Journey Duration

| Cambridge / Market<br>Town | Service | Timetabled Journey Time | Bus Stops                  |
|----------------------------|---------|-------------------------|----------------------------|
|                            | 18      | 81 / 76 Minutes         | Gamlingay, Church Street – |
| Lo / From Cambridge        | 10      | OT / / O WIII atoo      | Cambridge, Drummer Street  |
|                            | 18A     | A 77 / 75 Minutes       | Gamlingay, Church Street – |
|                            | 107     | 77 / 75 Williates       | Cambridge, Drummer Street  |
| To / From St. Neots        | 28      | 30 / 28 Minutes         | Gamlingay, Church Street – |
| 10/110m St. Neots          | 20      | 30 / 20 Milliates       | St. Neots, Market Square   |