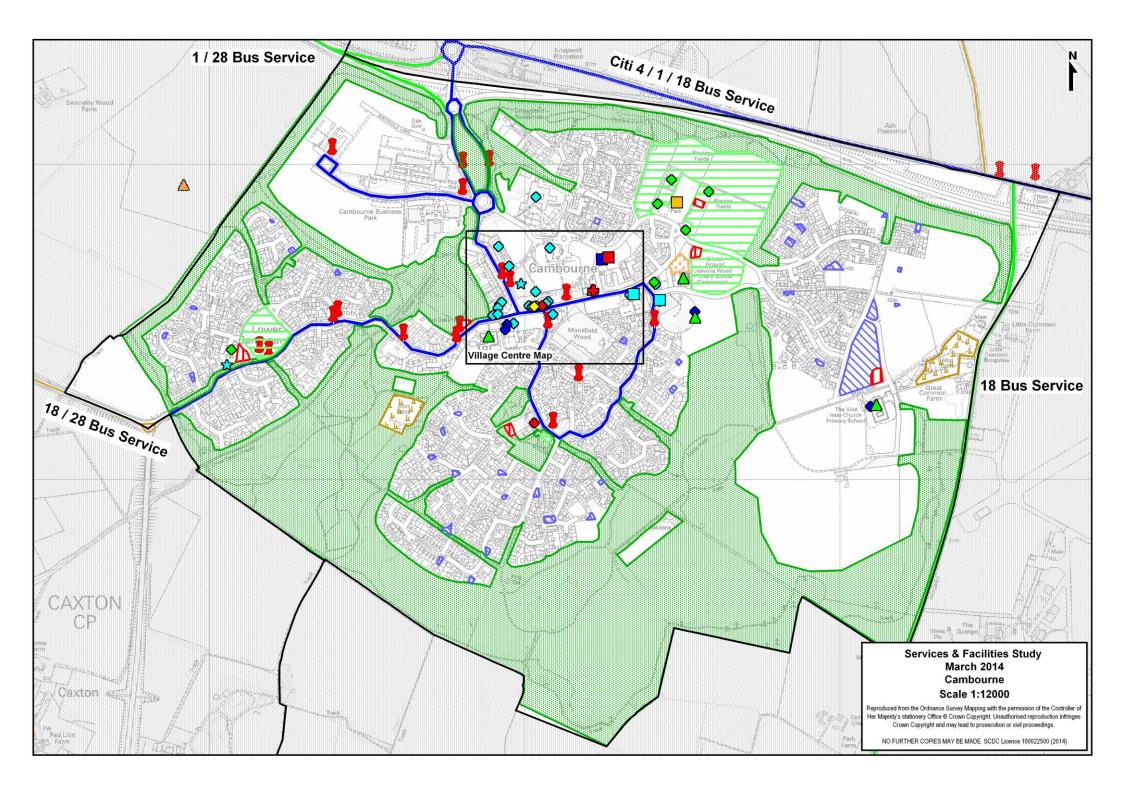

#### A) Summary

| Cambridge / Market Town | Monday – Friday<br>Frequency | Saturday<br>Frequency | Sunday<br>Frequency |
|-------------------------|------------------------------|-----------------------|---------------------|
| To / From Cambridge     | 20 Minute                    | 20 Minute             | Hourly              |
| To / From St. Ives      | ~2 Hours                     | ~2 Hours              | No Service          |
| To / From St. Neots     | 3 Buses                      | 3 Buses               | No Service          |

# B) Detailed

| Monday - Friday            |         |            |            |                       |             |  |
|----------------------------|---------|------------|------------|-----------------------|-------------|--|
| Cambridge / Market<br>Town | Service | 7:00-9:29  | 9:30-16:29 | 16:30-18:59           | 19:00-23:00 |  |
|                            | 1       | 2 Buses    | Hourly     | 1 Bus                 | No service  |  |
| To Cambridge               | Citi 4  | 20 Minute  | 20 Minute  | 20 Minute             | Hourly      |  |
|                            | 18      | 1 Bus      | Hourly     | Hourly                | No Service  |  |
|                            | 1       | 2 Buses    | Hourly     | 2 Buses               | No Service  |  |
| From Cambridge             | Citi 4  | 20 Minute  | 20 Minute  | 20 Minute             | Hourly      |  |
| Trom Cambridge             | 18      | 1 Bus      | Hourly     | 30 Minute –<br>Hourly | No Service  |  |
| To St. Ives                | 1       | 2 Buses    | 3 Buses    | 2 Buses               | No Service  |  |
| From St. Ives              | 1       | 2 Buses    | 3 Buses    | 1 Bus                 | No Service  |  |
| To St. Neots               | 28      | 1 Bus      | 2 Buses    | No Service            | No Service  |  |
| From St. Neots             | 28      | No Service | 2 Buses    | No Service            | No Service  |  |

| Saturday                   |         |            |                     |             |             |  |
|----------------------------|---------|------------|---------------------|-------------|-------------|--|
| Cambridge / Market<br>Town | Service | 7:00-9:29  | 9:30-16:29          | 16:30-18:59 | 19:00-23:00 |  |
|                            | 1       | 1 Bus      | Hourly –<br>2 Hours | No service  | No service  |  |
| To Cambridge               | Citi 4  | 20 Minute  | 20 Minute           | 20 Minute   | Hourly      |  |
|                            | 18      | 1 Bus      | Hourly              | Hourly      | No Service  |  |
|                            | 1       | 1 Bus      | Hourly –<br>2 Hours | 2 Buses     | No Service  |  |
| From Cambridge             | Citi 4  | 20 Minute  | 20 Minute           | 20 Minute   | Hourly      |  |
|                            | 18      | No Service | Hourly              | Hourly      | No Service  |  |
| To St. Ives                | 1       | 1 Bus      | 3 Buses             | 1 Bus       | No Service  |  |
| From St. Ives              | 1       | 1 Bus      | 3 Buses             | No Service  | No Service  |  |
| To St. Neots               | 28      | 1 Bus      | 2 Buses             | No Service  | No Service  |  |
| From St. Neots             | 28      | No Service | 2 Buses             | No Service  | No Service  |  |

| Sunday                     |         |            |  |  |  |  |
|----------------------------|---------|------------|--|--|--|--|
| Cambridge / Market<br>Town | Service | 9:00-18:00 |  |  |  |  |
|                            | 1       | No Service |  |  |  |  |
| To Cambridge               | Citi 4  | Hourly     |  |  |  |  |
|                            | 18      | No Service |  |  |  |  |
|                            | 1       | No Service |  |  |  |  |
| From Cambridge             | Citi 4  | Hourly     |  |  |  |  |
|                            | 18      | No Service |  |  |  |  |
| To St. Ives                | 1       | No Service |  |  |  |  |
| From St. Ives              | 1       | No Service |  |  |  |  |
| To St. Neots               | 28      | No Service |  |  |  |  |
| From St. Neots             | 28      | No Service |  |  |  |  |

# C) Journey Duration

| Cambridge / Market<br>Town | Service | Timetabled Journey Time | Bus Stops                    |
|----------------------------|---------|-------------------------|------------------------------|
|                            | 1       | 20-24 / 20              | Cambourne, De La Warr Way –  |
| To / From<br>Cambridge     | ı       | Minutes                 | Cambridge, Drummer Street    |
|                            | Citi 4  | 27 Minutes              | Cambourne, De La Warr Way –  |
|                            |         |                         | Cambridge, Emmanuel Street / |
|                            |         |                         | Cambridge Drummer Street     |
|                            |         | 48 / 47 Minutes         | Cambourne, De La Warr Way –  |
|                            | 18      |                         | Cambridge, Drummer Street    |

| Cambridge / Market<br>Town | Service | Timetabled Journey Time | Bus Stops                   |
|----------------------------|---------|-------------------------|-----------------------------|
| To / From St. Ives         | 1       | 24 / 22-25              | Cambourne, De La Warr Way – |
| 10 / FIOIII St. IVes       | ı       | Minutes                 | St. Ives, Bus Station       |
| To / From St. Neots        | 28      | FO / FO Minutes         | Cambourne, De La Warr Way – |
| 10 / FIOIII St. Neots      | 20      | 59 / 58 Minutes         | St. Neots, Market Square    |

#### **Cycle Route**

There are no dedicated cycle links connecting Cambourne to other villages.

There are extensive cycle-ways within Cambourne and the surrounding green areas.

Source: Cambridgeshire County Council

# **Shopping**

| Food Store(s)                      |                                     |  |
|------------------------------------|-------------------------------------|--|
| Details Address                    |                                     |  |
| Supermarket                        | Morrison's, Broad Street, Cambourne |  |
| CO-OP School Lane, Lower Cambounre |                                     |  |

Source: Post Office / Royal Mail

| Other Services & Facilities |                                                 |  |
|-----------------------------|-------------------------------------------------|--|
| Community Facility          | Address                                         |  |
| Church Centre               | Cambourne Chuch Centre, Jeavons Lane, Cambourne |  |
| Multi Use Games Area        | MUGA, Back Lane, Cambourne                      |  |
| Pavilion                    | Cricket Pavilion, Woodfield Lane, Cambourne     |  |
| Sport                       | Sports Pavilion, Back Lane, Cambourne           |  |
| Sport                       | Bowls Pavilion, Back Lane, Cambourne            |  |

| Community Facility       | Address                                                                                            |  |
|--------------------------|----------------------------------------------------------------------------------------------------|--|
| Youth Club               | Cambourne Soul, Back Lane, Cambourne                                                               |  |
| Education                | Address                                                                                            |  |
| Nursery                  | Sunflower Nursery, 2 High Street, Cambourne                                                        |  |
|                          | Jeavons Wood, Eastgate, Cambourne                                                                  |  |
| Dro Cohool               | Monkfield Park, School Lane, Cambourne                                                             |  |
| Pre-School               | The Blue School, Jeavons Lane, Cambourne                                                           |  |
|                          | The Vine Inter-Church, The Vines, Cambourne                                                        |  |
| Health Care              | Address                                                                                            |  |
| Dentist                  | Cambourne Dental Practice, Monkfield House,<br>Monkfield Lane, Cambourne                           |  |
| Pharmacy                 | Lloyds Pharmacy, 9 High Street, Cambourne                                                          |  |
| Shopping & Retail        | Address                                                                                            |  |
| Hairdressers             | Andersons, High Street, Cambourne                                                                  |  |
| Other Service / Facility | Address                                                                                            |  |
| ATM                      | Morrison's, Broad Street, Cambourne                                                                |  |
| Bank                     | Cambridge Building Society, 15 High Street, Cambourne                                              |  |
| Bookmakers               | Ladbrokes, School Lane, Cambourne                                                                  |  |
| Cafe                     | Greens Coffee, High Street, Cambourne                                                              |  |
| Cale                     | 19 The Coffee House, Jeavons Lane, Cambourne                                                       |  |
|                          | Connells, Caxton House, Broad Street, Cambourne                                                    |  |
| Estate Agents            | Malcolm's, School Lane, Cambourne                                                                  |  |
|                          | Sharman Quinney, High Street, Cambourne                                                            |  |
| Hotel                    | The Cambridge Belfry, Back Lane, Cambourne                                                         |  |
| Laundrette               | Cambourne Dry Cleaners, School Lane, Cambourne                                                     |  |
| Lettings Agency          | Lilly Lettings, 32 Broad Street, Cambourne                                                         |  |
| Lettings Agency          | Kirbys, 1 De La Warr Way, Cambourne                                                                |  |
| Parish Office            | Cambourne Community Centre, The Hub, High Street, Cambourne                                        |  |
| Petrol Station           | Morrison's Petrol Station, Broad Street, Cambourne                                                 |  |
| Public House             | The Monkfield Arms, 1 Monkfield Lane, Cambourne                                                    |  |
| Restaurant               | Chutney Joes, High Street, Cambourne                                                               |  |
|                          | Woks Wagon, High Street, Cambourne                                                                 |  |
| Take-Away                | Dominos Pizza, Caxton House, Broad Street, Cambourne Fish 'n' Chick'n, Caxton House, Broad Street, |  |
| Votorinon, Surger,       | Cambourne Cromwell Veterinery Clinic 4 High Street Combourne                                       |  |
| Veterinary Surgery       | Cromwell Veterinary Clinic, 4 High Street, Cambourne                                               |  |