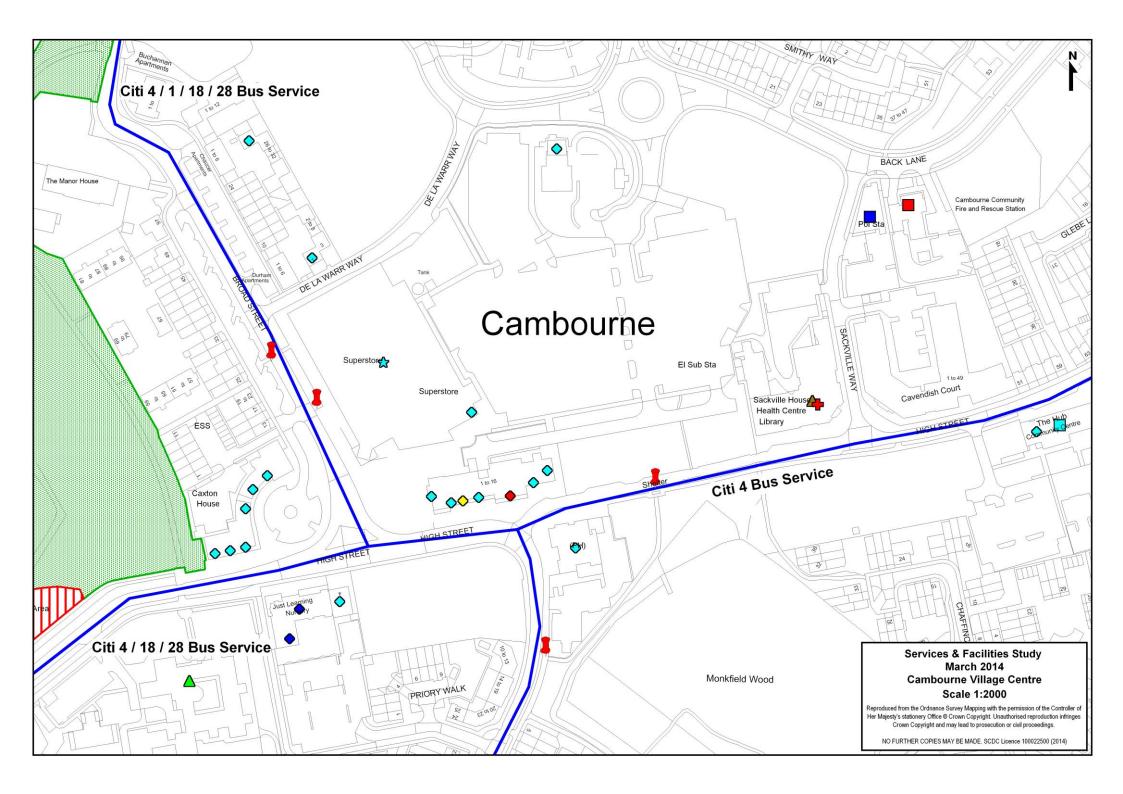

Source: Cambridgeshire County Council

| Emergency Services |                                                                                    |  |  |  |
|--------------------|------------------------------------------------------------------------------------|--|--|--|
| Service Address    |                                                                                    |  |  |  |
| Fire Station       | Cambridgeshire Fire & Rescue Service, Cambourne Fire Station, Back Lane, Cambourne |  |  |  |
| Police Station     | Cambridgeshire Constabulary, Cambourne Police Station, Sackville Way, Cambourne    |  |  |  |

Source: Cambridgeshire Constabulary & Cambridgeshire Fire & Rescue

| General Practitioner                                                                  |                            |                            |                            |                            |          |        |
|---------------------------------------------------------------------------------------|----------------------------|----------------------------|----------------------------|----------------------------|----------|--------|
| Monkfield M                                                                           | edical Centre              | , Sackville Hou            | use, High Stre             | et, Cambourn               | ie       |        |
| Reception (                                                                           | Opening Hou                | rs                         |                            |                            |          |        |
| Monday                                                                                | Tuesday                    | Wednesday                  | Thursday                   | Friday                     | Saturday | Sunday |
| 8:30-12:30;<br>14:00-18:00                                                            | 8:30-12:30;<br>15:00-20:15 | 8:30-12:30;<br>14:00-18:00 | 8:30-12:30;<br>14:00-18:00 | 8:30-12:30;<br>14:00-18:00 | Closed   | Closed |
| Surgery Op                                                                            | ening Hours                |                            |                            |                            |          |        |
| Monday                                                                                | Tuesday                    | Wednesday                  | Thursday                   | Friday                     | Saturday | Sunday |
| 8:30-12:30; 8:30-12:30; 8:30-12:30; 8:30-12:30; 14:00-18:00 14:00-18:00 Closed Closed |                            |                            |                            |                            |          | Closed |

Source: NHS

| Library    |                                                              |        |             |            |            |        |
|------------|--------------------------------------------------------------|--------|-------------|------------|------------|--------|
| Cambourne  | Cambourne Library, Sackville House, Sackville Way, Cambourne |        |             |            |            |        |
| Opening Ho | Opening Hours                                                |        |             |            |            |        |
| Monday     | Monday Tuesday Wednesday Thursday Friday Saturday Sunday     |        |             |            |            |        |
| 9:00-17:00 | 9:00-13:00                                                   | Closed | 16:00-19:00 | 9:00-17:00 | 9:00-13:00 | Closed |

# **Shopping**

| Food Store(s)                      |                                     |  |
|------------------------------------|-------------------------------------|--|
| Details Address                    |                                     |  |
| Supermarket                        | Morrison's, Broad Street, Cambourne |  |
| CO-OP School Lane, Lower Cambounre |                                     |  |

Source: Post Office / Royal Mail

| Other Services & Facilities |                                                 |  |
|-----------------------------|-------------------------------------------------|--|
| Community Facility          | Address                                         |  |
| Church Centre               | Cambourne Chuch Centre, Jeavons Lane, Cambourne |  |
| Multi Use Games Area        | MUGA, Back Lane, Cambourne                      |  |
| Pavilion                    | Cricket Pavilion, Woodfield Lane, Cambourne     |  |
| Sport                       | Sports Pavilion, Back Lane, Cambourne           |  |
| Sport                       | Bowls Pavilion, Back Lane, Cambourne            |  |

| Community Facility       | Address                                                                                            |  |
|--------------------------|----------------------------------------------------------------------------------------------------|--|
| Youth Club               | Cambourne Soul, Back Lane, Cambourne                                                               |  |
| Education                | Address                                                                                            |  |
| Nursery                  | Sunflower Nursery, 2 High Street, Cambourne                                                        |  |
|                          | Jeavons Wood, Eastgate, Cambourne                                                                  |  |
| Dro Cohool               | Monkfield Park, School Lane, Cambourne                                                             |  |
| Pre-School               | The Blue School, Jeavons Lane, Cambourne                                                           |  |
|                          | The Vine Inter-Church, The Vines, Cambourne                                                        |  |
| Health Care              | Address                                                                                            |  |
| Dentist                  | Cambourne Dental Practice, Monkfield House,<br>Monkfield Lane, Cambourne                           |  |
| Pharmacy                 | Lloyds Pharmacy, 9 High Street, Cambourne                                                          |  |
| Shopping & Retail        | Address                                                                                            |  |
| Hairdressers             | Andersons, High Street, Cambourne                                                                  |  |
| Other Service / Facility | Address                                                                                            |  |
| ATM                      | Morrison's, Broad Street, Cambourne                                                                |  |
| Bank                     | Cambridge Building Society, 15 High Street, Cambourne                                              |  |
| Bookmakers               | Ladbrokes, School Lane, Cambourne                                                                  |  |
| Cafe                     | Greens Coffee, High Street, Cambourne                                                              |  |
| Cale                     | 19 The Coffee House, Jeavons Lane, Cambourne                                                       |  |
|                          | Connells, Caxton House, Broad Street, Cambourne                                                    |  |
| Estate Agents            | Malcolm's, School Lane, Cambourne                                                                  |  |
|                          | Sharman Quinney, High Street, Cambourne                                                            |  |
| Hotel                    | The Cambridge Belfry, Back Lane, Cambourne                                                         |  |
| Laundrette               | Cambourne Dry Cleaners, School Lane, Cambourne                                                     |  |
| Lettings Agency          | Lilly Lettings, 32 Broad Street, Cambourne                                                         |  |
| Lettings Agency          | Kirbys, 1 De La Warr Way, Cambourne                                                                |  |
| Parish Office            | Cambourne Community Centre, The Hub, High Street, Cambourne                                        |  |
| Petrol Station           | Morrison's Petrol Station, Broad Street, Cambourne                                                 |  |
| Public House             | The Monkfield Arms, 1 Monkfield Lane, Cambourne                                                    |  |
| Restaurant               | Chutney Joes, High Street, Cambourne                                                               |  |
|                          | Woks Wagon, High Street, Cambourne                                                                 |  |
| Take-Away                | Dominos Pizza, Caxton House, Broad Street, Cambourne Fish 'n' Chick'n, Caxton House, Broad Street, |  |
| Votorinon, Surger,       | Cambourne Cromwell Veterinery Clinic 4 High Street Combourne                                       |  |
| Veterinary Surgery       | Cromwell Veterinary Clinic, 4 High Street, Cambourne                                               |  |

# Village Hall / Community Centre

| Village Hall / Community Centre                                   |                                                                                        |  |
|-------------------------------------------------------------------|----------------------------------------------------------------------------------------|--|
| Address                                                           | Information                                                                            |  |
| Cambourne Community Centre, The Hub, High Street, Cambourne       | Facilities  Main Hall (216 sqm)  Meeting Room  Office  Kitchen  Toilets  Storage Space |  |
| Shared Churches, Church & Community Hall, Jeavons Lane, Cambourne | -                                                                                      |  |