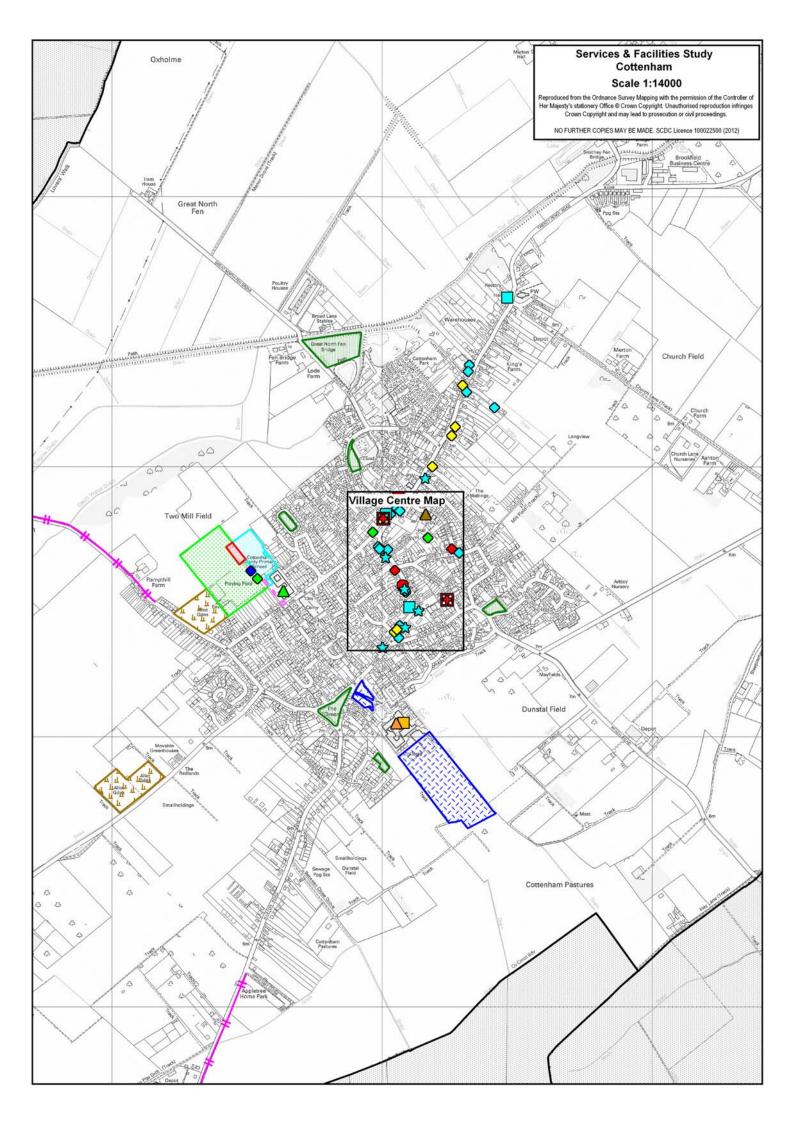

-----------------------------------------------------------------------------------------|
| Address                                            | Information                                                                                                             |
| Church Hall, High Street, Cottenham                | -                                                                                                                       |
| Cottenham Community Centre, High Street, Cottenham | Facilities:  Main Hall (144 sqm)  Permanent Stage  Bar  Kitchen  Toilets  Changing Facilities  Storage Space  Play Area |
| Salvation Army Hall, 184 High Street, Cottenham    | Facilities:  Main Hall (125 sqm)  Small Hall  Meeting Room Permanent Stage  Office  Kitchen Storage Space Play Area     |