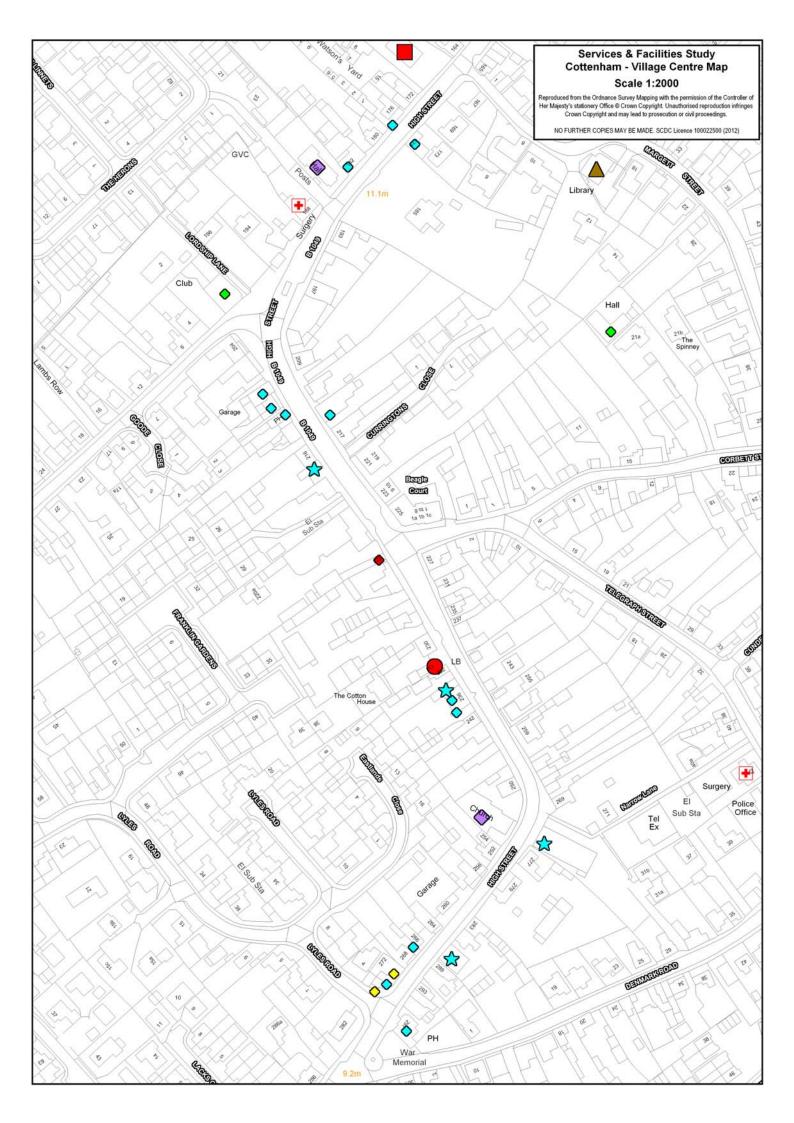

# **Services**

| Education                                         |                             |                 |  |  |  |  |
|---------------------------------------------------|-----------------------------|-----------------|--|--|--|--|
| Secondary School                                  |                             |                 |  |  |  |  |
| Address                                           | Planned Admission<br>Number | School Capacity |  |  |  |  |
| Cottenham Village College, High Street, Cottenham | 180                         | 900             |  |  |  |  |
| Primary School                                    | Primary School              |                 |  |  |  |  |
| Address                                           | Planned Admission<br>Number | School Capacity |  |  |  |  |
| Cottenham Primary School, Lambs Lane, Cottenham   | 80                          | 560             |  |  |  |  |

| Emergency Services |                                                                                          |  |
|--------------------|------------------------------------------------------------------------------------------|--|
| Service            | Address                                                                                  |  |
| Fire Station       | Cambridgeshire Fire & Rescue Service, Cottenham Fire Station, 168 High Street, Cottenham |  |

| General Practitioner       |                                                    |                            |                            |                            |          |        |
|----------------------------|----------------------------------------------------|----------------------------|----------------------------|----------------------------|----------|--------|
| Firs House S               | Firs House Surgery, 42 Telegraph Street, Cottenham |                            |                            |                            |          |        |
| Surgery Op                 | Surgery Opening Hours                              |                            |                            |                            |          |        |
| Monday                     | Tuesday                                            | Wednesday                  | Thursday                   | Friday                     | Saturday | Sunday |
| 8:30-10:30;<br>15:30-17:30 | 8:30-10:30;<br>15:30-17:30                         | 8:30-10:30;<br>15:30-17:30 | 8:30-10:30;<br>15:30-17:30 | 8:30-10:30;<br>15:30-17:30 | Closed   | Closed |

| The Cottenh                | am Surgery,                | 188 High Stree             | et, Cottenham              | 1                          |            |        |
|----------------------------|----------------------------|----------------------------|----------------------------|----------------------------|------------|--------|
| Surgery Op                 | Surgery Opening Hours      |                            |                            |                            |            |        |
| Monday                     | Tuesday                    | Wednesday                  | Thursday                   | Friday                     | Saturday   | Sunday |
| 9:00-15:15;<br>16:00-17:50 | 9:00-15:15;<br>16:00-17:50 | 9:00-15:15;<br>16:00-17:50 | 9:00-15:15;<br>16:00-17:50 | 9:00-15:15;<br>16:00-17:50 | 9:30-12:00 | Closed |

| Library                                                  |                                              |             |             |             |             |        |
|----------------------------------------------------------|----------------------------------------------|-------------|-------------|-------------|-------------|--------|
| Cottenham L                                              | Cottenham Library, Margett Street, Cottenham |             |             |             |             |        |
| Opening Hours                                            |                                              |             |             |             |             |        |
| Monday Tuesday Wednesday Thursday Friday Saturday Sunday |                                              |             |             |             |             |        |
| 14:00-18:30                                              | 14:00-18:30                                  | 10:00-12:30 | 14:00-18:30 | 10:00-12:30 | 10:00-12:30 | Closed |

# **Shopping**

| Food Store(s)     |                                                          |  |  |  |
|-------------------|----------------------------------------------------------|--|--|--|
| Details           | Address                                                  |  |  |  |
| Bakers            | Barkers Bakery, 234 High Street, Cottenham               |  |  |  |
| Butchers          | S.S. Gawthroup & Sons, 283-287 High Street,<br>Cottenham |  |  |  |
| Local Supermarket | CO-OP, 273 High Street, Cottenham                        |  |  |  |
| Newsagents        | Shaun's Newsagent, 145 High Street, Cottenham            |  |  |  |
| Village Store     | One-Stop, 288 High Street, Cottenham                     |  |  |  |
| Village Store     | Wards, 216a High Street, Cottenham                       |  |  |  |

| Post Office                                                                                                                                     |                                                          |  |  |  |  |  |
|-------------------------------------------------------------------------------------------------------------------------------------------------|----------------------------------------------------------|--|--|--|--|--|
| Cottenham F                                                                                                                                     | Cottenham Post Office, 230 High Street, Cottenham        |  |  |  |  |  |
| Opening Ho                                                                                                                                      | Opening Hours                                            |  |  |  |  |  |
| Monday                                                                                                                                          | Monday Tuesday Wednesday Thursday Friday Saturday Sunday |  |  |  |  |  |
| 9:00-13:00; 9:00-13:00; 9:00-13:00; 9:00-13:00; 14:00-17:30 14:00-17:30 9:00-13:00; 14:00-17:30 9:00-13:00; 14:00-17:30 9:00-13:00; 14:00-17:30 |                                                          |  |  |  |  |  |

| Other Services & Facilities |                                                                                            |  |  |  |
|-----------------------------|--------------------------------------------------------------------------------------------|--|--|--|
| Community Facility          | Address                                                                                    |  |  |  |
| Scout Hut                   | 2nd Cottenham Scouts, Margett Street, Cottenham                                            |  |  |  |
| Social Club                 | Cottenham United Sports & Social Club, King George V Playing Fields, Lambs Lane, Cottenham |  |  |  |
|                             | The Cottenham Club, 198 High Street, Cottenham                                             |  |  |  |
| Education                   | Address                                                                                    |  |  |  |
| Pre-School                  | Ladybirds Pre-School, Lambs Lane, Cottenham                                                |  |  |  |
| Health Care                 | Address                                                                                    |  |  |  |
| Dentist                     | Wiese & Associates, Old Telephone Exchange, 40 Margett Street, Cottenham                   |  |  |  |
| Pharmacy                    | The Co-Operative Pharmacy, 222 High Street,<br>Cottenham                                   |  |  |  |

| Shopping & Retail             | Address                                                       |
|-------------------------------|---------------------------------------------------------------|
| Cabinet Makers                | Cambridge Cabinet Makers, 105 High Street,<br>Cottenham       |
| Carpet Sales                  | Church End Carpet and Vinyl Centre, 76 High Street, Cottenham |
| Carpet Showroom               | Dentons Carpet, 91 High Street, Cottenham                     |
| Hairdressers                  | Moppsies, 272 High Street, Cottenham                          |
| Halluressers                  | Sarah Jane, 131 High Street, Cottenham                        |
| Shop                          | The Corner Shop, 276 High Street, Cottenham                   |
| Other Service / Facility      | Address                                                       |
| Auto Engineers                | Torakarn Ltd, 1 Smith's Path, Cottenham                       |
| Bank                          | Cambridge Building Society, 236 High Street,<br>Cottenham     |
| Car Dealership                | B and C Motors, 64 High Street, Cottenham                     |
| Car Repair                    | Cottenham Tyre and Autocentre, 210 High Street, Cottenham     |
| Chartered Accountants         | MHH, 172 High Street, Cottenham                               |
| Framing Service / Art Gallery | Frameworks, 171 High Street, Cottenham                        |
| Petrol Station                | Cottenham Tyre & Auto Centre, 210 High Street, Cottenham      |
|                               | The Chequers, 297 High Street, Cottenham                      |
| Public House                  | The Hop Bind, 212 High Street, Cottenham                      |
| Fublic House                  | The Jolly Millers, 73 High Street, Cottenham                  |
|                               | Waggon And Horses, 69 Margett Street, Cottenham               |
| Restaurant & Take-Away        | Curry Palace, 215 High Street, Cottenham                      |
| Caliaitara                    | Peter Giddens & Co., 266b High Street, Cottenham              |
| Solicitors                    | King and Co., 238 High Street, Cottenham                      |
| Take-Away                     | Cottenham Fish Shop, 274 High Street, Cottenham               |
| Veterinary Surgery            | Veterinary Surgery, 66 High Street, Cottenham                 |
| Windscreen Repair             | The Screen Company, 182 High Street, Cottenham                |