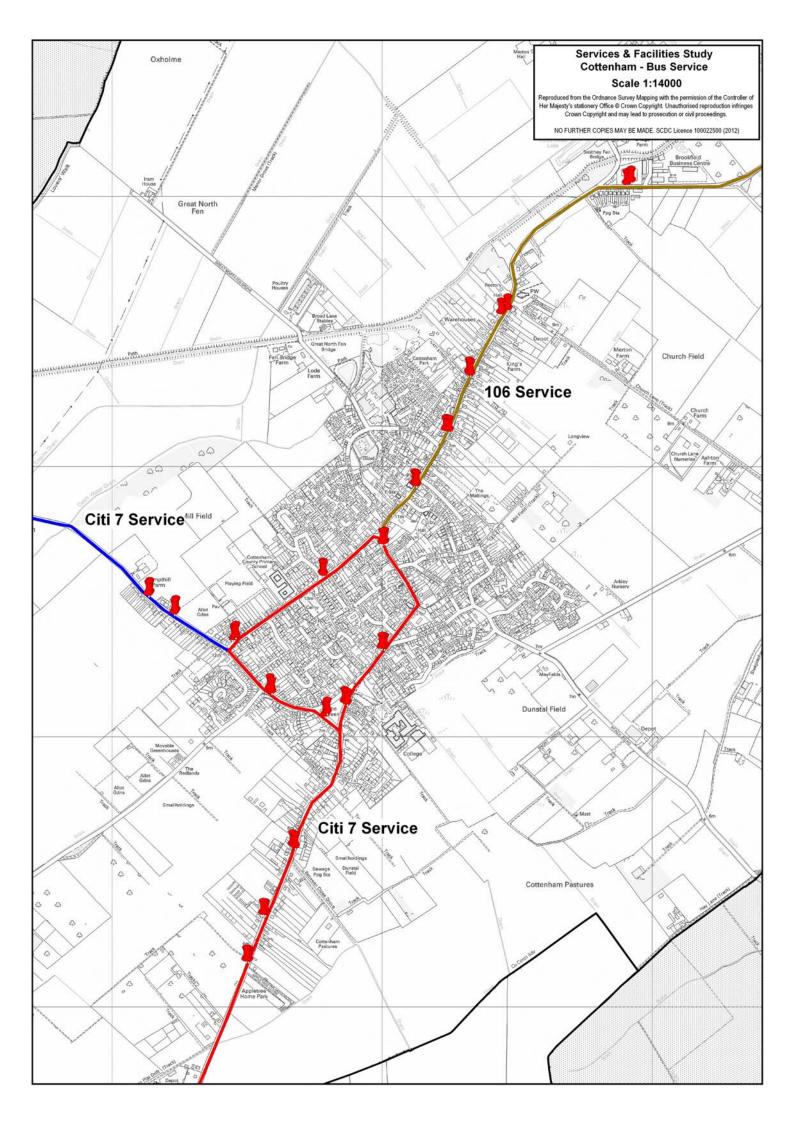

#### **Bus Service:**

#### A) Summary Bus Service

| Cambridge / Market Town | Monday – Friday<br>Frequency | Saturday<br>Frequency | Sunday<br>Frequency |
|-------------------------|------------------------------|-----------------------|---------------------|
| To / From Cambridge     | 20 Minute                    | 20 Minute             | 30 Minute           |
| To / From Chatteris     | 1 Bus                        | No Service            | No Service          |
| To / From Ely           | 6 / 5 Buses                  | 6 / 5 Buses           | No Service          |

#### B) Detailed Bus Service

| Monday - Friday            |             |            |            |             |             |  |  |
|----------------------------|-------------|------------|------------|-------------|-------------|--|--|
| Cambridge / Market<br>Town | Service     | 7:00-9:29  | 9:30-16:29 | 16:30-18:59 | 19:00-23:00 |  |  |
| To Combridge               | Citi 8      | 20 Minute  | 20 Minute  | 20 Minute   | Hourly      |  |  |
| To Cambridge               | X8          | 1 Bus      | No Service | No Service  | No Service  |  |  |
| From Cambridge             | Citi 8      | 20 Minute  | 20 Minute  | 20 Minute   | Hourly      |  |  |
|                            | X8          | No Service | No Service | 1 Bus       | No Service  |  |  |
| To Chatteris               | X8          | No Service | No Service | 1 Bus       | No Service  |  |  |
| From Chatteris             | X8          | 1 Bus      | No Service | No Service  | No Service  |  |  |
| To Elv                     | 106         | 1 Bus      | 4 Buses    | 1 Bus       | No Service  |  |  |
| To Ely                     | 101 (Thurs) | No Service | 1 Bus      | No Service  | No Service  |  |  |
| From Elv                   | 106         | 1 Bus      | 3 Buses    | 1 Bus       | No Service  |  |  |
| From Ely                   | 101 (Thurs) | No Service | 1 Bus      | No Service  | No Service  |  |  |

# C) Journey Duration

| Cambridge / Market<br>Town | Service     | Timetabled Journey Time | Bus Stops                                                |
|----------------------------|-------------|-------------------------|----------------------------------------------------------|
| To / From                  | Citi 8      | 37 / 33 Minutes         | Cottenham, Victory Way – Cambridge, St. Andrew's Street  |
| Cambridge                  | X8          | 34 / 28 Minutes         | Cottenham, Rooks Street –<br>Cambridge, Drummer Street   |
| To / From Chatteris        | X8          | 39 / 38 Minutes         | Cottenham, Rooks Street –<br>Chatteris, East Park Street |
| To / From Elv              | 106         | 43 / 37 Minutes         | Cottenham, Bramley Close –<br>Ely, Market Street         |
| To / From Ely              | 101 (Thurs) | 25 / 27 Minutes         | Cottenham, Bramley Close –<br>Ely, Market Street         |