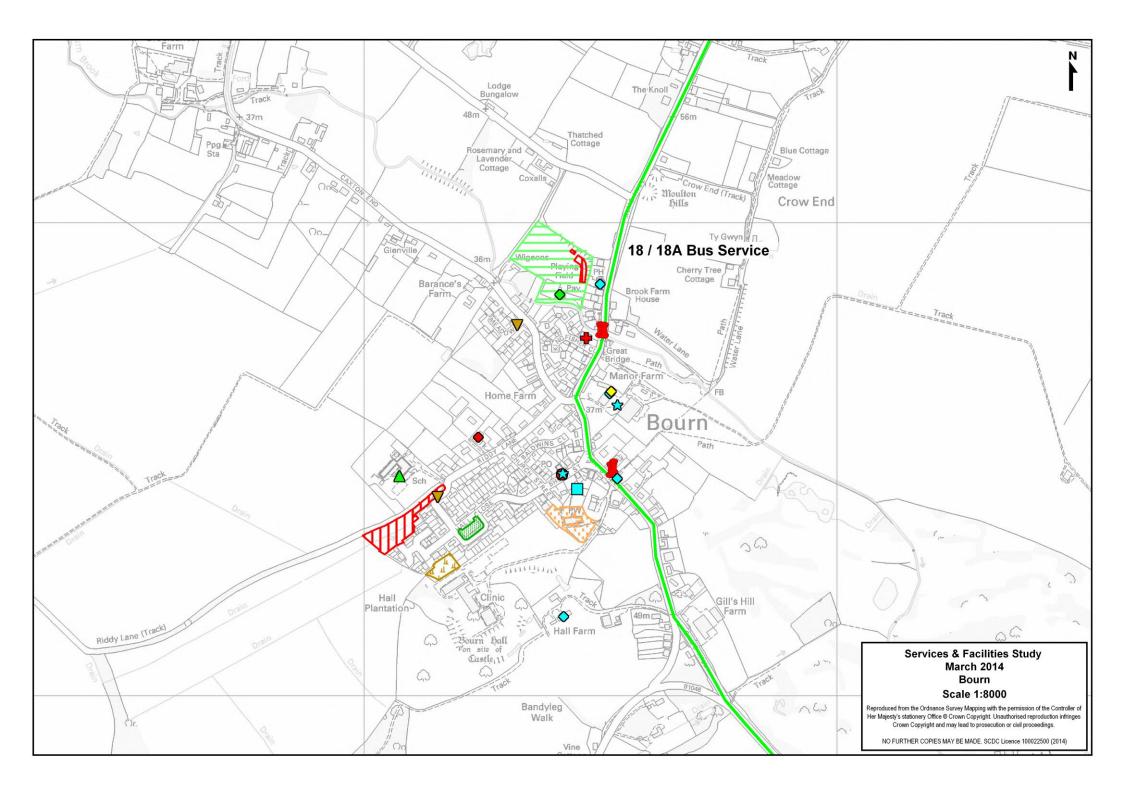

#### **Bus Service:**

## A) Summary Bus Service

| Cambridge / Market Town | Monday – Friday | Saturday  | Sunday     |
|-------------------------|-----------------|-----------|------------|
|                         | Frequency       | Frequency | Frequency  |
| To / From Cambridge     | Hourly          | Hourly    | No Service |

### B) Detailed Bus Service

| Monday - Friday                                                                                                         |    |       |        |                       |            |  |  |
|-------------------------------------------------------------------------------------------------------------------------|----|-------|--------|-----------------------|------------|--|--|
| Cambridge / Market<br>Town         Service         7:00-9:29         9:30-16:29         16:30-18:59         19:00-23:00 |    |       |        |                       |            |  |  |
| To Cambridge                                                                                                            | 18 | 1 Bus | Hourly | Hourly                | No Service |  |  |
| From Cambridge                                                                                                          | 18 | 1 Bus | Hourly | 30 Minute –<br>Hourly | No Service |  |  |

| Saturday                                                                                                                |    |            |        |        |            |  |  |
|-------------------------------------------------------------------------------------------------------------------------|----|------------|--------|--------|------------|--|--|
| Cambridge / Market<br>Town         Service         7:00-9:29         9:30-16:29         16:30-18:59         19:00-23:00 |    |            |        |        |            |  |  |
| To Cambridge                                                                                                            | 18 | 1 Bus      | Hourly | Hourly | No Service |  |  |
| From Cambridge                                                                                                          | 18 | No Service | Hourly | Hourly | No Service |  |  |

| Sunday                                     |    |            |  |  |  |  |
|--------------------------------------------|----|------------|--|--|--|--|
| Cambridge / Market Town Service 9:00-18:00 |    |            |  |  |  |  |
| To Cambridge                               | 18 | No Service |  |  |  |  |
| From Cambridge                             | 18 | No Service |  |  |  |  |

### C) Journey Duration

| Cambridge / Market<br>Town | Service | Timetabled Journey Time | Bus Stops                                          |  |
|----------------------------|---------|-------------------------|----------------------------------------------------|--|
| To / From<br>Cambridge     | 18      | 35 Minutes              | Bourn, Short Street –<br>Cambridge, Drummer Street |  |