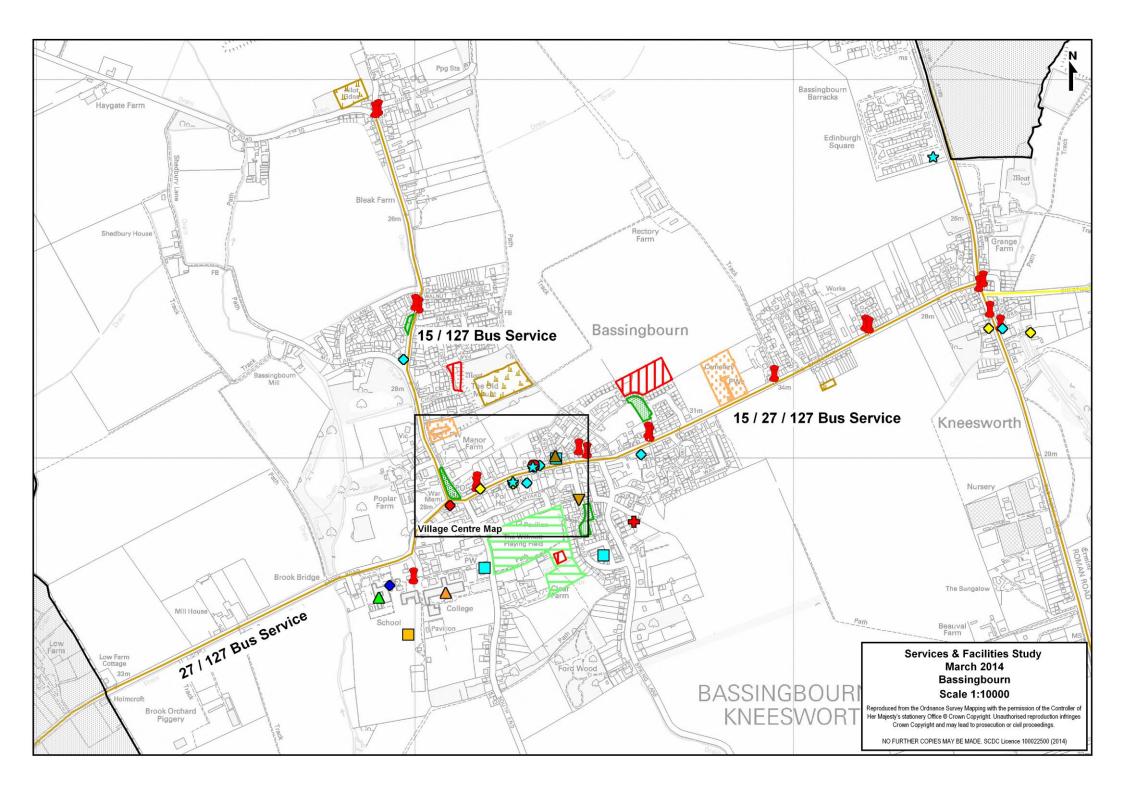

#### **Bus Service:**

### A) Summary Bus Service

| Cambridge / Market Town | Monday – Friday<br>Frequency | Saturday<br>Frequency | Sunday<br>Frequency |
|-------------------------|------------------------------|-----------------------|---------------------|
| To / From Cambridge     | 1 Bus                        | No Service            | No Service          |
| To / From Royston       | ~2 Hours                     | ~2 Hours              | No Service          |

#### B) Detailed Bus Service

| Monday - Friday            |          |            |            |             |             |  |
|----------------------------|----------|------------|------------|-------------|-------------|--|
| Cambridge / Market<br>Town | Service  | 7:00-9:29  | 9:30-16:29 | 16:30-18:59 | 19:00-23:00 |  |
| To Cambridge               | 27       | 1 Bus      | No Service | No Service  | No Service  |  |
| From Cambridge             | 27       | No Service | 1 Bus      | No Service  | No Service  |  |
| T D .                      | 15 (Wed) | No Service | 1 Bus      | No Service  | No Service  |  |
| To Royston                 | 127      | 1 Bus      | 2 Hours    | No Service  | No Service  |  |
| Franc Davieton             | 15 (Wed) | No Service | 1 Bus      | No Service  | No Service  |  |
| From Royston               | 127      | 1 Bus      | 3 Buses    | 2 Buses     | No Service  |  |

| Saturday                   |          |            |            |             |             |  |
|----------------------------|----------|------------|------------|-------------|-------------|--|
| Cambridge / Market<br>Town | Service  | 7:00-9:29  | 9:30-16:29 | 16:30-18:59 | 19:00-23:00 |  |
| To Cambridge               | 27       | No Service | No Service | No Service  | No Service  |  |
| From Cambridge             | 27       | No Service | No Service | No Service  | No Service  |  |
| T- D-vistori               | 15 (Wed) | No Service | No Service | No Service  | No Service  |  |
| To Royston                 | 127      | 1 Bus      | 3 Buses    | No Service  | No Service  |  |
| Franc Davieton             | 15 (Wed) | No Service | No Service | No Service  | No Service  |  |
| From Royston               | 127      | 1 Bus      | 3 Buses    | 2 Buses     | No Service  |  |

| Sunday                     |          |            |  |  |  |  |
|----------------------------|----------|------------|--|--|--|--|
| Cambridge / Market<br>Town | Service  | 9:00-18:00 |  |  |  |  |
| To Cambridge               | 27       | No Service |  |  |  |  |
| From Cambridge             | 27       | No Service |  |  |  |  |
| To Poveton                 | 15 (Wed) | No Service |  |  |  |  |
| To Royston                 | 127      | No Service |  |  |  |  |
| From Poveton               | 15 (Wed) | No Service |  |  |  |  |
| From Royston               | 127      | No Service |  |  |  |  |

### C) Journey Duration

| Cambridge / Market<br>Town | Service  | Timetabled Journey Time | Bus Stops                 |  |
|----------------------------|----------|-------------------------|---------------------------|--|
| To / From                  | 27       | 67 / 61 Minutes         | Bassingbourn, South End – |  |
| Cambridge                  |          |                         | Cambridge, Drummer Street |  |
|                            | 15 (Wed) | 22 Minutes              | Bassingbourn, South End – |  |
| To / From Poyeton          |          |                         | Royston, Bus Station      |  |
| To / From Royston          | 127      | 22-25 / 12-22           | Bassingbourn, South End – |  |
|                            | 121      | Minutes                 | Royston, Bus Station      |  |

### **Services**

| Education                                                          |                             |                 |  |  |  |  |  |  |
|--------------------------------------------------------------------|-----------------------------|-----------------|--|--|--|--|--|--|
| Secondary School                                                   | Secondary School            |                 |  |  |  |  |  |  |
| Address Planned Admission Number School Capacity                   |                             |                 |  |  |  |  |  |  |
| Bassingbourn Village College, South End, Bassingbourn              | 150                         | 750             |  |  |  |  |  |  |
| Primary School                                                     |                             |                 |  |  |  |  |  |  |
| Address                                                            | Planned Admission<br>Number | School Capacity |  |  |  |  |  |  |
| Bassingbourn Community Primary School,<br>Brook Road, Bassingbourn | 50                          | 350             |  |  |  |  |  |  |

#### **Emergency Services**

There are no emergency services based in Bassingbourn

Source: Cambridgeshire Constabulary & Cambridgeshire Fire & Rescue

| General Practitioner                                     |                                           |            |                            |                            |        |        |  |
|----------------------------------------------------------|-------------------------------------------|------------|----------------------------|----------------------------|--------|--------|--|
| The Surgery                                              | The Surgery, 35 Spring Lane, Bassingbourn |            |                            |                            |        |        |  |
| Reception (                                              | Opening Hou                               | rs         |                            |                            |        |        |  |
| Monday Tuesday Wednesday Thursday Friday Saturday Sunday |                                           |            |                            |                            |        |        |  |
| -                                                        |                                           |            | Closed                     | Closed                     |        |        |  |
| Surgery Op                                               | Surgery Opening Hours                     |            |                            |                            |        |        |  |
| Monday Tuesday Wednesday Thursday Friday Saturday Sunday |                                           |            |                            |                            |        | Sunday |  |
| 8:30-12:00;<br>13:30-17:00                               | 12:00-18:15                               | 8:30-13:30 | 8:30-12:00;<br>13:30-17:30 | 8:30-12:00;<br>13:30-17:00 | Closed | Closed |  |

## **Shopping**

| Food Store(s)                                         |  |  |
|-------------------------------------------------------|--|--|
| Details Address                                       |  |  |
| Bakery Lindsay's Bakery, 26 High Street, Bassingbourn |  |  |
| Village Store SPAR, 41-43 High Street, Bassingbourn   |  |  |

Source: South Cambridgeshire District Council & Bassingbourn Parish Council

| Post Office                                              |                                                               |  |  |  |  |  |  |
|----------------------------------------------------------|---------------------------------------------------------------|--|--|--|--|--|--|
| Post Office, 41 - 43 High Street, Bassingbourn           |                                                               |  |  |  |  |  |  |
| Opening Hours                                            |                                                               |  |  |  |  |  |  |
| Monday Tuesday Wednesday Thursday Friday Saturday Sunday |                                                               |  |  |  |  |  |  |
| 9:00-17:30                                               | 9:00-17:30 9:00-17:30 9:00-17:30 9:00-17:30 9:00-12:30 Closed |  |  |  |  |  |  |

### Village Hall / Community Centre

| Village Hall / Community Centre                          |             |  |
|----------------------------------------------------------|-------------|--|
| Address                                                  | Information |  |
| United Reform Church Hall, 32 South End,<br>Bassingbourn | -           |  |
| Knutsford Road Community Facility, Knutsford             |             |  |
| Road, Bassingbourn                                       | -           |  |

## **Recreation**

| Sports Centre                                            |                                                                                                                                                                               |  |
|----------------------------------------------------------|-------------------------------------------------------------------------------------------------------------------------------------------------------------------------------|--|
| Address Sports Provision                                 |                                                                                                                                                                               |  |
| Bassingbourn Village College,<br>South End, Bassingbourn | <ul> <li>Badminton Courts</li> <li>Basketball Courts</li> <li>Dance Studio</li> <li>Floodlit Artificial Training Pitch</li> <li>Sports Hall</li> <li>Tennis Courts</li> </ul> |  |