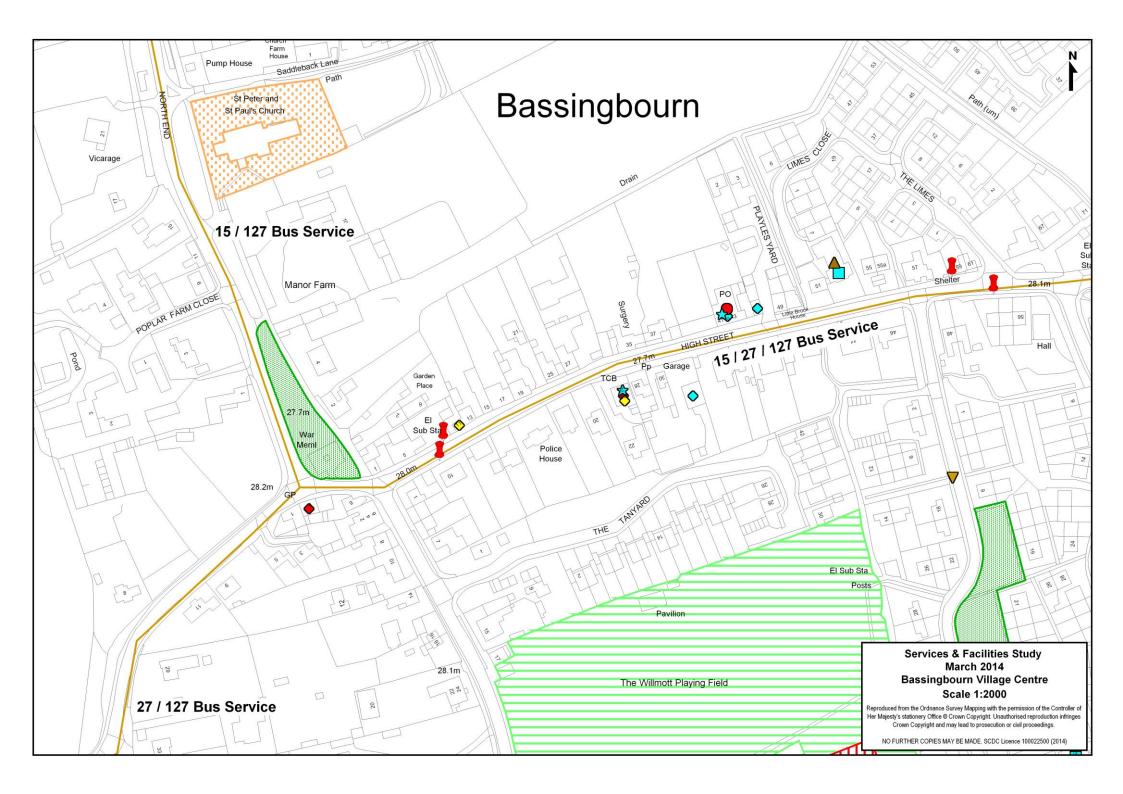

#### **Bus Service:**

### A) Summary Bus Service

| Cambridge / Market Town | Monday – Friday<br>Frequency | Saturday<br>Frequency | Sunday<br>Frequency |
|-------------------------|------------------------------|-----------------------|---------------------|
| To / From Cambridge     | 1 Bus                        | No Service            | No Service          |
| To / From Royston       | ~2 Hours                     | ~2 Hours              | No Service          |

#### B) Detailed Bus Service

| Monday - Friday            |          |            |            |             |             |  |
|----------------------------|----------|------------|------------|-------------|-------------|--|
| Cambridge / Market<br>Town | Service  | 7:00-9:29  | 9:30-16:29 | 16:30-18:59 | 19:00-23:00 |  |
| To Cambridge               | 27       | 1 Bus      | No Service | No Service  | No Service  |  |
| From Cambridge             | 27       | No Service | 1 Bus      | No Service  | No Service  |  |
| T D .                      | 15 (Wed) | No Service | 1 Bus      | No Service  | No Service  |  |
| To Royston                 | 127      | 1 Bus      | 2 Hours    | No Service  | No Service  |  |
| Franc Davieton             | 15 (Wed) | No Service | 1 Bus      | No Service  | No Service  |  |
| From Royston               | 127      | 1 Bus      | 3 Buses    | 2 Buses     | No Service  |  |

### **Services**

| Education                                                          |                             |                 |  |  |  |  |  |  |
|--------------------------------------------------------------------|-----------------------------|-----------------|--|--|--|--|--|--|
| Secondary School                                                   | Secondary School            |                 |  |  |  |  |  |  |
| Address Planned Admission Number School Capacity                   |                             |                 |  |  |  |  |  |  |
| Bassingbourn Village College, South End, Bassingbourn              | 150                         | 750             |  |  |  |  |  |  |
| Primary School                                                     |                             |                 |  |  |  |  |  |  |
| Address                                                            | Planned Admission<br>Number | School Capacity |  |  |  |  |  |  |
| Bassingbourn Community Primary School,<br>Brook Road, Bassingbourn | 50                          | 350             |  |  |  |  |  |  |

#### **Emergency Services**

There are no emergency services based in Bassingbourn

Source: Cambridgeshire Constabulary & Cambridgeshire Fire & Rescue

| General Practitioner                                     |                                           |            |                            |                            |        |        |  |
|----------------------------------------------------------|-------------------------------------------|------------|----------------------------|----------------------------|--------|--------|--|
| The Surgery                                              | The Surgery, 35 Spring Lane, Bassingbourn |            |                            |                            |        |        |  |
| Reception (                                              | Opening Hou                               | rs         |                            |                            |        |        |  |
| Monday Tuesday Wednesday Thursday Friday Saturday Sunday |                                           |            |                            |                            |        |        |  |
| -                                                        |                                           |            | Closed                     | Closed                     |        |        |  |
| Surgery Op                                               | Surgery Opening Hours                     |            |                            |                            |        |        |  |
| Monday Tuesday Wednesday Thursday Friday Saturday Sunday |                                           |            |                            |                            |        | Sunday |  |
| 8:30-12:00;<br>13:30-17:00                               | 12:00-18:15                               | 8:30-13:30 | 8:30-12:00;<br>13:30-17:30 | 8:30-12:00;<br>13:30-17:00 | Closed | Closed |  |

## **Shopping**

| Food Store(s)                                         |  |  |
|-------------------------------------------------------|--|--|
| Details Address                                       |  |  |
| Bakery Lindsay's Bakery, 26 High Street, Bassingbourn |  |  |
| Village Store SPAR, 41-43 High Street, Bassingbourn   |  |  |

Source: South Cambridgeshire District Council & Bassingbourn Parish Council

| Post Office                                              |                                                               |  |  |  |  |  |  |
|----------------------------------------------------------|---------------------------------------------------------------|--|--|--|--|--|--|
| Post Office, 41 - 43 High Street, Bassingbourn           |                                                               |  |  |  |  |  |  |
| Opening Hours                                            |                                                               |  |  |  |  |  |  |
| Monday Tuesday Wednesday Thursday Friday Saturday Sunday |                                                               |  |  |  |  |  |  |
| 9:00-17:30                                               | 9:00-17:30 9:00-17:30 9:00-17:30 9:00-17:30 9:00-12:30 Closed |  |  |  |  |  |  |

Source: Post Office / Royal Mail

| Other Services & Facilities |                                                     |  |
|-----------------------------|-----------------------------------------------------|--|
| Education                   | Address                                             |  |
| Children's Centre           | Stepping Stones, Brook Road, Bassingbourn           |  |
| Health Care                 | Address                                             |  |
| Dentist                     | Dental Surgery, 2 High Street, Bassingbourn         |  |
| Pharmacy                    | Bassingbourn Pharmacy, 24 High Street, Bassingbourn |  |
| Shopping & Retail           | Address                                             |  |
| I la indua a a un           | Harper's Hair, 24 High Street, Bassingbourn         |  |
| Hairdressers                | Bliss, 11 High Street, Bassingbourn                 |  |
| Other Service / Facility    | Address                                             |  |
| ATM                         | Post Office, 41 - 43 High Street, Bassingbourn      |  |
| Coffee Shop                 | Hatties, 47 High Street, Bassingbourn               |  |
| Garage                      | Bassingbourn Garage, 32 High Street, Bassingbourn   |  |
| Dublic House                | The Belle, 61 North End, Bassingbourn               |  |
| Public House                | The Hoops, 74 High Street, Bassingbourn             |  |