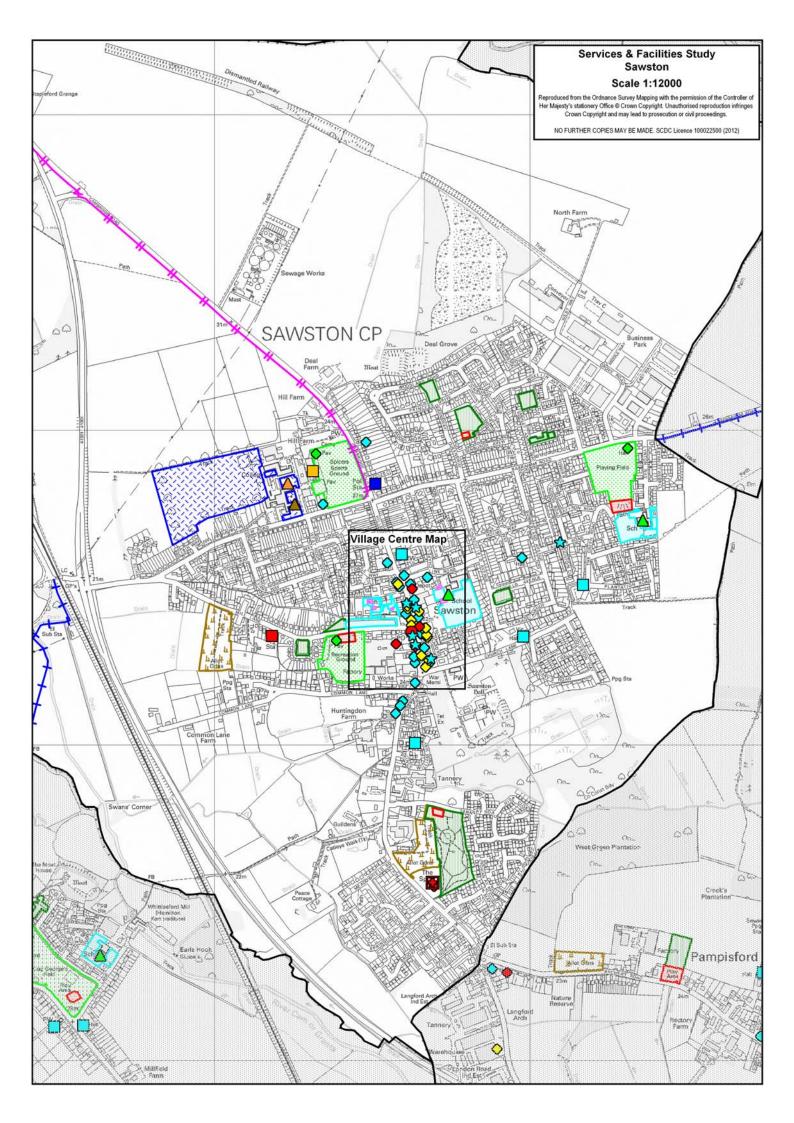

#### **Bus Service:**

A) Summary Bus Service

| Cambridge / Market Town  | Monday – FridaySaturdayFrequencyFrequency |           | Sunday<br>Frequency |
|--------------------------|-------------------------------------------|-----------|---------------------|
| To / From Cambridge      | 20 Minute                                 | 20 Minute | 30 Minute           |
| To / From Saffron Walden | Hourly                                    | Hourly    | 1 Bus               |

#### B) Detailed Bus Service

| Monday - Friday            |           |            |            |             |             |  |  |  |
|----------------------------|-----------|------------|------------|-------------|-------------|--|--|--|
| Cambridge / Market<br>Town | Service   | 7:00-9:29  | 9:30-16:29 | 16:30-18:59 | 19:00-23:00 |  |  |  |
| To Cambridge               | Citi 7    | 20 Minute  | 20 Minute  | 20 Minute   | Hourly      |  |  |  |
| To Cambridge               | 132 (Sun) | No Service | No Service | No Service  | No Service  |  |  |  |
| France Octoberidade        | Citi 7    | 20 Minute  | 20 Minute  | 20 Minute   | Hourly      |  |  |  |
| From Cambridge             | 132 (Sun) | No Service | No Service | No Service  | No Service  |  |  |  |
| To Saffron Walden          | Citi 7    | 2 Buses    | Hourly     | Hourly      | No Service  |  |  |  |
|                            | 132 (Sun) | No Service | No Service | No Service  | No Service  |  |  |  |
| From Saffron<br>Walden     | Citi 7    | Hourly     | Hourly     | 2 Buses     | No Service  |  |  |  |
|                            | 132 (Sun) | No Service | No Service | No Service  | No Service  |  |  |  |

| Saturday                   |           |            |            |             |             |  |  |  |
|----------------------------|-----------|------------|------------|-------------|-------------|--|--|--|
| Cambridge / Market<br>Town | Service   | 7:00-9:29  | 9:30-16:29 | 16:30-18:59 | 19:00-23:00 |  |  |  |
| To Cambridge               | Citi 7    | 20 Minute  | 20 Minute  | 20 Minute   | Hourly      |  |  |  |
|                            | 132 (Sun) | No Service | No Service | No Service  | No Service  |  |  |  |
| From Combridge             | Citi 7    | 20 Minute  | 20 Minute  | 20 Minute   | Hourly      |  |  |  |
| From Cambridge             | 132 (Sun) | No Service | No Service | No Service  | No Service  |  |  |  |
| To Saffron Walden          | Citi 7    | 2 Buses    | Hourly     | Hourly      | No Service  |  |  |  |
|                            | 132 (Sun) | No Service | No Service | No Service  | No Service  |  |  |  |

ambridgeshire

| From Saffron | Citi 7    | Hourly     | Hourly     | 2 Buses    | No Service |
|--------------|-----------|------------|------------|------------|------------|
| Walden       | 132 (Sun) | No Service | No Service | No Service | No Service |

| Sunday                     |           |            |  |  |  |
|----------------------------|-----------|------------|--|--|--|
| Cambridge / Market<br>Town | Service   | 9:00-18:00 |  |  |  |
| To Cambridge               | Citi 7    | 30 Minute  |  |  |  |
| To Cambridge               | 132 (Sun) | 1 Bus      |  |  |  |
| From Combridge             | Citi 7    | 30 Minute  |  |  |  |
| From Cambridge             | 132 (Sun) | 1 Bus      |  |  |  |
| To Saffron Walden          | Citi 7    | No Service |  |  |  |
|                            | 132 (Sun) | 1 Bus      |  |  |  |
| From Saffron               | Citi 7    | No Service |  |  |  |
| Walden                     | 132 (Sun) | 1 Bus      |  |  |  |

## C) Journey Duration

| Cambridge / Market<br>Town  | Service    | Timetabled<br>Journey Time | Bus Stops                   |
|-----------------------------|------------|----------------------------|-----------------------------|
|                             | Citi 7     | 20 / 27 Minutoo            | Sawston, Chapelfield Way –  |
| To / From<br>Cambridge      |            | 39 / 37 Minutes            | Cambridge, Emmanuel Street  |
|                             | 132 (Sun)  | 35 / 38 Minutes            | Sawston, Babraham Road –    |
|                             |            |                            | Cambridge, Drummer Street   |
|                             | Citi 7     | 29 / 30 Minutes            | Sawston, Chapelfield Way –  |
| To / From Saffron<br>Walden |            | 29/30 Minutes              | Saffron Walden, High Street |
|                             | 132 (Sun)  | 24 / 25 Minutes            | Sawston, Babraham Road –    |
|                             | 132 (Sull) | 24 / 25 Minutes            | Saffron Walden, High Street |