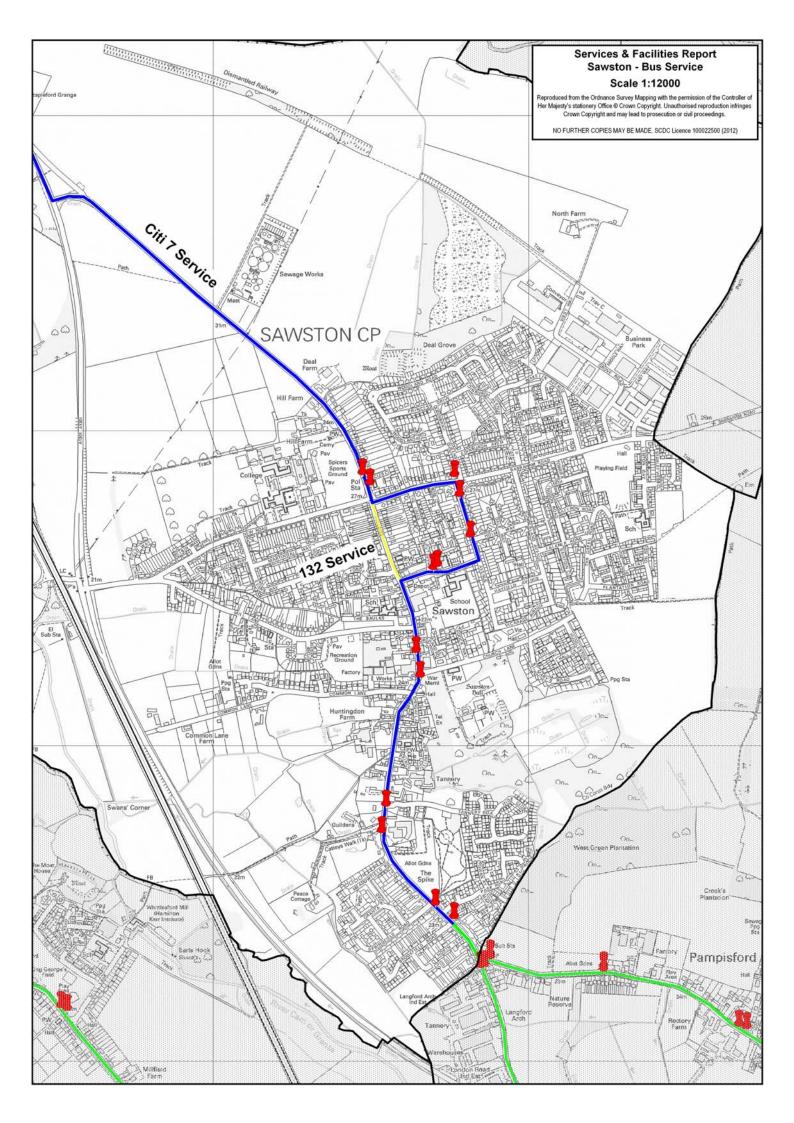

## <u>Shopping</u>

| Food Store(s)     |                                                  |  |
|-------------------|--------------------------------------------------|--|
| Details Address   |                                                  |  |
| Bakery            | North's Bakery, 75 High Street, Sawston Shelford |  |
| Butcher           | B. Searle & Sons, 58 High Street, Sawston        |  |
| Fruit Shop        | 34 High Street, Sawston                          |  |
| Local Supermarket | Gravelles / Budgens, 31 High Street, Sawston     |  |
| Village Store     | Londis, 9 Falkner Road, Sawston                  |  |
| Village Store     | Select & Save, 52 High Street, Sawston           |  |

| Post Office                                              |            |            |            |            |            |        |
|----------------------------------------------------------|------------|------------|------------|------------|------------|--------|
| Sawston Post Office, 50 High Street, Sawston             |            |            |            |            |            |        |
| Opening Hours                                            |            |            |            |            |            |        |
| Monday Tuesday Wednesday Thursday Friday Saturday Sunday |            |            |            |            |            |        |
| 9:00-17:30                                               | 9:00-17:30 | 9:00-16:00 | 9:00-17:30 | 9:00-17:30 | 9:00-13:00 | Closed |

| Other Services & Facilities    |                                                      |  |
|--------------------------------|------------------------------------------------------|--|
| Community Facility             | Address                                              |  |
|                                | Pavilion, Lynton Way / Babraham Road, Sawston        |  |
| Sports & Community Pavilion    | Pavilion, Mill Lane, Sawston                         |  |
|                                | Spicers Pavilion, New Road, Sawston                  |  |
| Health Care                    | Address                                              |  |
| Dentist                        | Falkner House Dental Surgery, Mill Lane, Sawston     |  |
| Dentist                        | High Street Dental Practice, 47 High Street, Sawston |  |
| Hearing Aid Service & Optician | Billson, 60 High Street, Sawston                     |  |
| Dharmany                       | Boots, 25 High Street, Sawston                       |  |
| Pharmacy                       | Sawston Medical Centre, London Road, Sawston         |  |
| Shopping & Retail              | Address                                              |  |
| Carpet Shop                    | Sawston Carpet & Flooring, 7 Morley's Place, Sawston |  |
| Dry Cleaners                   | Smart Dry Cleaners, 31b High Street, Sawston         |  |
| Funeral Directors              | Pepper Funeral Directors, 8 Morley's Place, Sawston  |  |
| General Stores                 | Charlies, 38 High Street, Sawston                    |  |
| Gifts & Cards                  | Olivers Cards & Gifts, 2 Mill Lane, Sawston          |  |
|                                | Adrian Paul, 40a High Street, Sawston                |  |
| Hairdressers                   | Browns, 48 High Street, Sawston                      |  |
|                                | Hers & Sirs, 77 High Street, Sawston                 |  |

| Shopping & Retail        | Address                                                                               |  |
|--------------------------|---------------------------------------------------------------------------------------|--|
| Hardware Store           | Sawston Mica Hardware, 83 High Street, Sawston                                        |  |
| Jeweller                 | TIA, 22 High Street, Sawston                                                          |  |
| Retail                   | Oxfam, 4 Morley's Place, Sawston                                                      |  |
| Sweet Shop               | Indulgence, 63 High Street, Sawston                                                   |  |
| Other Service / Facility | Address                                                                               |  |
|                          | Barclays, 21 High Street, Sawston                                                     |  |
| Bank                     | Cambridge Building Society, 37 - 39 High Street,<br>Sawston                           |  |
|                          | Norwich & Peterborough Building Society, 1 - 2 Morleys<br>Place, High Street, Sawston |  |
| Beauty Salon             | Cambridge School of Beauty & Therapy, 94 High Street,<br>Sawston                      |  |
| Bookmakers               | Coral, 18 High Street, Sawston                                                        |  |
| Cafe                     | Williams Cafe, 5-6 Morley's Place, Sawston                                            |  |
| Estate Agent             | Bradshaw Estate Agent, 24 High Street, Sawston                                        |  |
|                          | Russells Estate Agent, 70 High Street, Sawston                                        |  |
| Garage                   | Cambridge Road, Sawston                                                               |  |
| Garage & Motor Engineers | F. Vindis & Sons, 29 High Street, Sawston                                             |  |
| Parish Council Office    | Parish Council Offices, Link Road, Sawston                                            |  |
| Payroll Services         | Sandcroft Payroll Services, 3 Morley's Place, Sawston                                 |  |
|                          | Kings Head, 19 High Street, Sawston                                                   |  |
| Public House             | The Black Bull, 98 High Street, Sawston                                               |  |
| Fublic House             | The Greyhound, 2 High Street, Sawston                                                 |  |
|                          | The White Lion, 96 High Street, Sawston                                               |  |
| Destaurant               | Jade Fountain, 42 High Street, Sawston                                                |  |
| Restaurant               | Redfort Garden, 86 High Street, Sawston                                               |  |
|                          | Deep Blue, 36 High Street, Sawston                                                    |  |
| Take-Away                | Lotus House, 81 High Street, Sawston                                                  |  |
|                          | Masa, 76 High Street, Sawston                                                         |  |