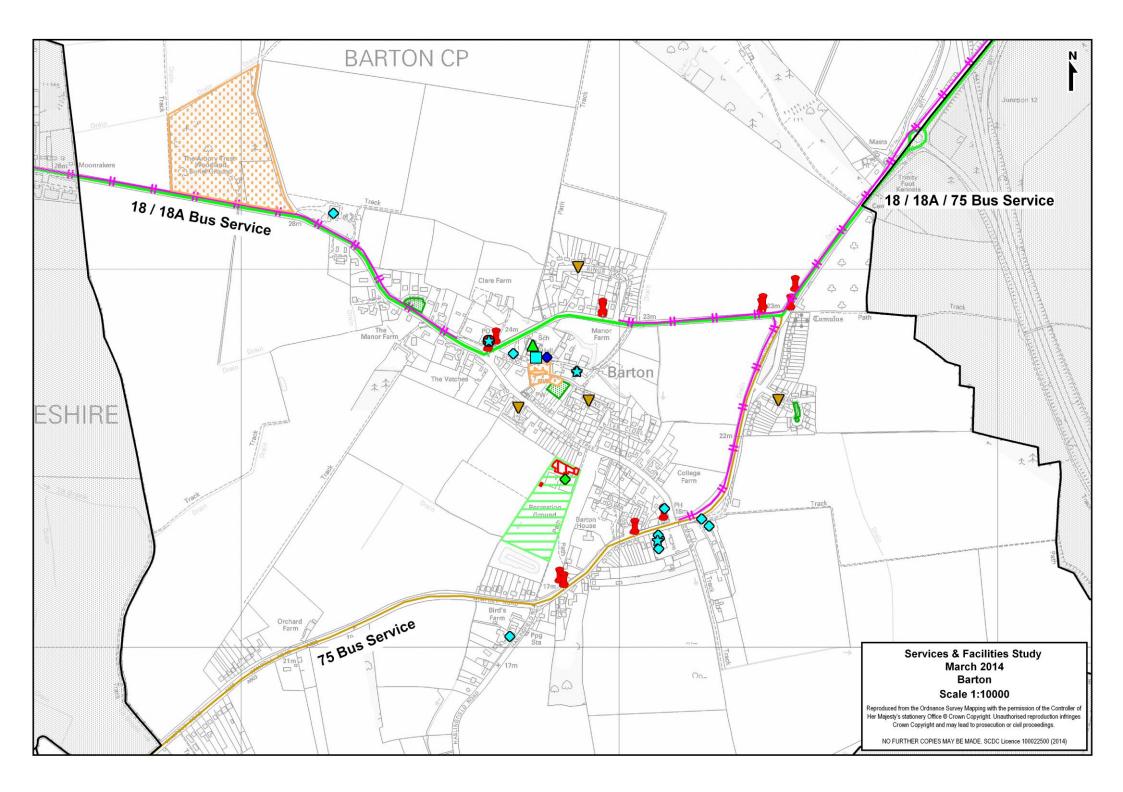

#### **Bus Service:**

### A) Summary Bus Service

| Cambridge / Market Town | Monday – Friday | Saturday  | Sunday     |
|-------------------------|-----------------|-----------|------------|
|                         | Frequency       | Frequency | Frequency  |
| To / From Cambridge     | Hourly          | Hourly    | No Service |

### B) Detailed Bus Service

| Monday - Friday            |         |           |            |                       |             |  |  |
|----------------------------|---------|-----------|------------|-----------------------|-------------|--|--|
| Cambridge / Market<br>Town | Service | 7:00-9:29 | 9:30-16:29 | 16:30-18:59           | 19:00-23:00 |  |  |
| To Cambridge               | 18/18A  | 4 Buses   | Hourly     | Hourly                | No Service  |  |  |
|                            | 75      | 1 Bus     | 2 Buses    | 1 Bus                 | No Service  |  |  |
| From Cambridge             | 18/18A  | 2 Buses   | Hourly     | 30 Minute –<br>Hourly | No Service  |  |  |
|                            | 75      | 1 Bus     | 3 Buses    | 1 Bus                 | No Service  |  |  |

| Saturday                   |         |           |            |                       |             |  |  |
|----------------------------|---------|-----------|------------|-----------------------|-------------|--|--|
| Cambridge / Market<br>Town | Service | 7:00-9:29 | 9:30-16:29 | 16:30-18:59           | 19:00-23:00 |  |  |
| To Cambridge               | 18/18A  | 3 Buses   | Hourly     | 2 Buses               | No Service  |  |  |
|                            | 75      | 1 Bus     | 2 Buses    | 1 Bus                 | No Service  |  |  |
| From Cambridge             | 18/18A  | 1 Bus     | Hourly     | 30 Minute –<br>Hourly | No Service  |  |  |
| l tom Cambridge            | 75      | 1 Bus     | 3 Buses    | 1 Bus                 | No Service  |  |  |

| Sunday                     |         |            |  |  |  |  |
|----------------------------|---------|------------|--|--|--|--|
| Cambridge / Market<br>Town | Service | 9:00-18:00 |  |  |  |  |
| To Cambridge               | 18/18A  | No Service |  |  |  |  |
|                            | 75      | No Service |  |  |  |  |
| From Combridge             | 18/18A  | No Service |  |  |  |  |
| From Cambridge             | 75      | No Service |  |  |  |  |

C) Journey Duration

| Cambridge / Market<br>Town | Service | Timetabled<br>Journey Time | Bus Stops                                               |
|----------------------------|---------|----------------------------|---------------------------------------------------------|
| To / From                  | 18/18A  | 18 Minutes                 | Barton, Conkers Store –<br>Cambridge, Drummer Street    |
| Cambridge                  | 75      | 11-26 / 13-48<br>Minutes   | Barton, White Horse P.H. –<br>Cambridge, Drummer Street |