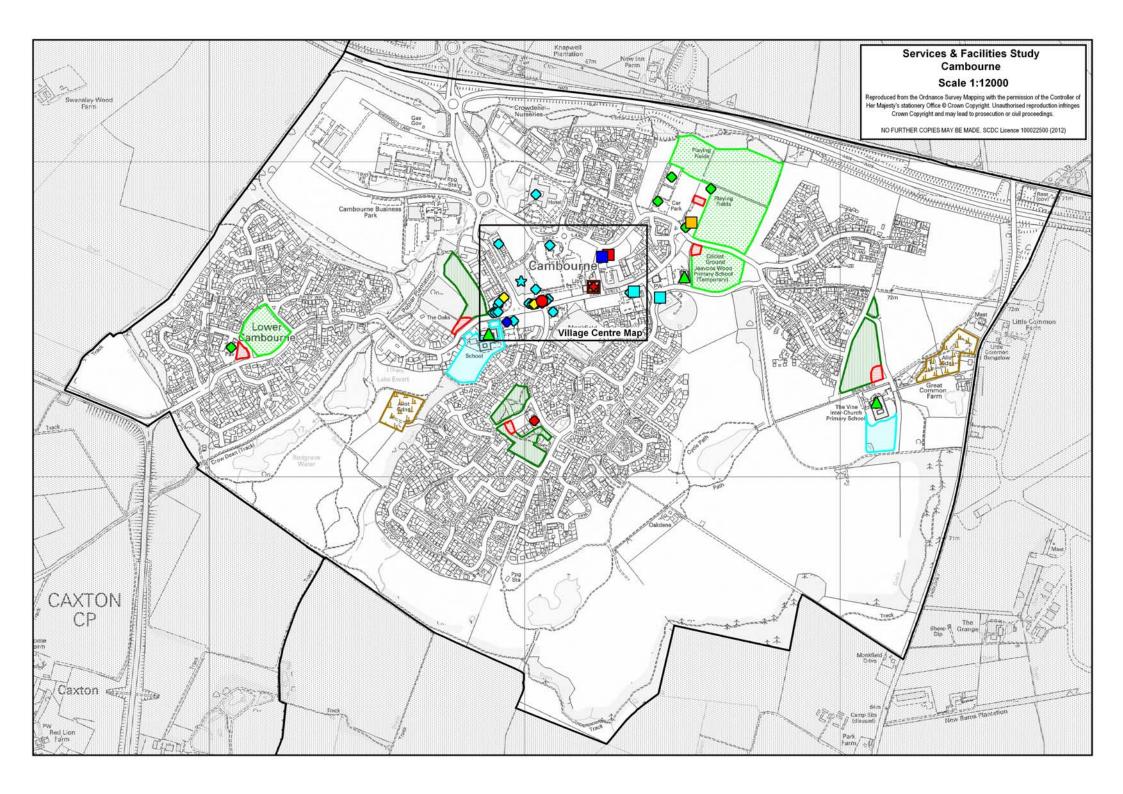

#### **Bus Service:**

#### A) Summary

| Cambridge / Market Town | Monday – Friday<br>Frequency | Saturday<br>Frequency | Sunday<br>Frequency |
|-------------------------|------------------------------|-----------------------|---------------------|
| To / From Cambridge     | 20 Minute                    | 20 Minute             | Hourly              |
| To / From St. Ives      | 2 Hour                       | 2 Hour                | No Service          |
| To / From St. Neots     | Hourly                       | Hourly                | No Service          |

#### B) Detailed

| Monday - Friday            |         |            |            |             |             |  |
|----------------------------|---------|------------|------------|-------------|-------------|--|
| Cambridge / Market<br>Town | Service | 7:00-9:29  | 9:30-16:29 | 16:30-18:59 | 19:00-23:00 |  |
|                            | 1       | 2 Buses    | 2 Hours    | 1 Bus       | No service  |  |
| To Cambridge               | Citi 4  | 20 Minute  | 20 Minute  | 20 Minute   | Hourly      |  |
|                            | 18      | 1 Bus      | Hourly     | Hourly      | No Service  |  |
| From Cambridge             | 1       | 2 Buses    | 2 Hours    | 2 Buses     | No Service  |  |
|                            | Citi 4  | 20 Minute  | 20 Minute  | 20 Minute   | Hourly      |  |
|                            | 18      | 1 Bus      | Hourly     | Hourly      | No Service  |  |
| To St. Ives                | 1       | 2 Buses    | 3 Buses    | 1 Bus       | No Service  |  |
| From St. Ives              | 1       | 1 Bus      | 2 Hours    | 1 Bus       | No Service  |  |
| To St. Neots               | Citi 4  | 2 Buses    | Hourly     | Hourly      | No Service  |  |
|                            | 28      | 1 Bus      | 2 Buses    | No Service  | No Service  |  |
| From St. Neots             | Citi 4  | 2 Buses    | Hourly     | 2 Buses     | 1 Bus       |  |
|                            | 28      | No Service | 2 Buses    | No Service  | No Service  |  |

| Saturday                   |         |            |            |             |             |  |
|----------------------------|---------|------------|------------|-------------|-------------|--|
| Cambridge / Market<br>Town | Service | 7:00-9:29  | 9:30-16:29 | 16:30-18:59 | 19:00-23:00 |  |
|                            | 1       | 1 Bus      | 2 Hours    | 2 Buses     | No service  |  |
| To Cambridge               | Citi 4  | 20 Minute  | 20 Minute  | 20 Minute   | Hourly      |  |
|                            | 18      | 1 Bus      | Hourly     | 2 Buses     | No Service  |  |
| From Cambridge             | 1       | 1 Bus      | 2 Hours    | 2 Buses     | No Service  |  |
|                            | Citi 4  | 20 Minute  | 20 Minute  | 20 Minute   | Hourly      |  |
|                            | 18      | No Service | Hourly     | Hourly      | No Service  |  |
| To St. Ives                | 1       | 1 Bus      | 2 Buses    | 1 Bus       | No Service  |  |
| From St. Ives              | 1       | 1 Bus      | 3 Buses    | No Service  | No Service  |  |
| To St. Neots               | Citi 4  | 1 Bus      | Hourly     | Hourly      | No Service  |  |
|                            | 28      | 1 Bus      | 2 Buses    | No Service  | No Service  |  |
| From St. Neots             | Citi 4  | 1 Bus      | Hourly     | 2 Buses     | No Service  |  |
|                            | 28      | No Service | 2 Buses    | No Service  | No Service  |  |

| Sunday                     |         |            |  |  |  |
|----------------------------|---------|------------|--|--|--|
| Cambridge / Market<br>Town | Service | 9:00-18:00 |  |  |  |
|                            | 1       | No Service |  |  |  |
| To Cambridge               | Citi 4  | Hourly     |  |  |  |
|                            | 18      | No Service |  |  |  |
|                            | 1       | No Service |  |  |  |
| From Cambridge             | Citi 4  | Hourly     |  |  |  |
|                            | 18      | No Service |  |  |  |
| To St. Ives                | 1       | No Service |  |  |  |
| From St. Ives              | 1       | No Service |  |  |  |
| To St. Neots               | Citi 4  | No Service |  |  |  |
| TO St. Neots               | 28      | No Service |  |  |  |
| From St. Nooto             | Citi 4  | No Service |  |  |  |
| From St. Neots             | 28      | No Service |  |  |  |

## C) Journey Duration

| Cambridge / Market<br>Town | Service | Timetabled Journey Time | Bus Stops                    |
|----------------------------|---------|-------------------------|------------------------------|
|                            | 1       | 20 / 24 Minutes         | Cambourne, De La Warr Way –  |
|                            | 1       | 20 / 24 Milliutes       | Cambridge, Drummer Street    |
| To / From                  |         |                         | Cambourne, De La Warr Way –  |
| Cambridge                  | Citi 4  | 35 Minutes              | Cambridge, Emmanuel Street / |
| Cambridge                  |         |                         | Cambridge Drummer Street     |
|                            | 18      | 48 / 47 Minutes         | Cambourne, De La Warr Way –  |
|                            |         |                         | Cambridge, Drummer Street    |
| To / From St. Ives         | 1       | 23 / 22 Minutes         | Cambourne, De La Warr Way –  |
| 10 / FIOIII St. IVes       | ı       | 23 / 22 Minutes         | St. Ives, Bus Station        |
|                            | Citi 4  | 45 / 44 Minutes         | Cambourne, De La Warr Way –  |
| To / From St. Neots        | Citi 4  | 45 / 41 Minutes         | St. Neots, Market Square     |
| TO / FIUIT St. NEOLS       | 28      | FO / FO Minutes         | Cambourne, De La Warr Way –  |
|                            | 20      | 59 / 58 Minutes         | St. Neots, Market Square     |