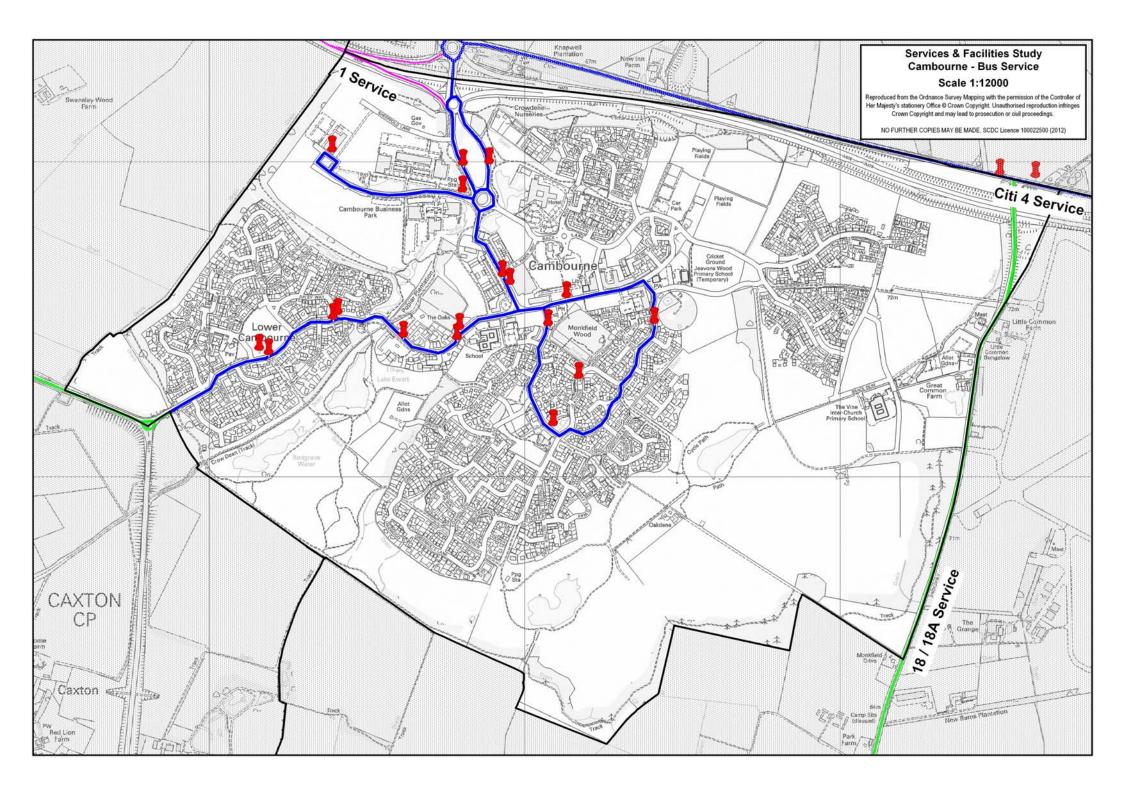

| Emergency Services |                                                                                    |  |  |
|--------------------|------------------------------------------------------------------------------------|--|--|
| Service Address    |                                                                                    |  |  |
| Fire Station       | Cambridgeshire Fire & Rescue Service, Cambourne Fire Station, Back Lane, Cambourne |  |  |
| Police Station     | Cambridgeshire Constabulary, Cambourne Police Station, Sackville Way, Cambourne    |  |  |

|                                                          | General Practitioner                                              |                            |                            |                            |        |        |
|----------------------------------------------------------|-------------------------------------------------------------------|----------------------------|----------------------------|----------------------------|--------|--------|
| Monkfield M                                              | Monkfield Medical Centre, Sackville House, High Street, Cambourne |                            |                            |                            |        |        |
| Surgery Op                                               | Surgery Opening Hours                                             |                            |                            |                            |        |        |
| Monday Tuesday Wednesday Thursday Friday Saturday Sunday |                                                                   |                            |                            |                            |        |        |
| 8:30-12:30;<br>14:00-18:00                               | 8:30-12:30;<br>15:00-18:00                                        | 8:30-12:30;<br>14:00-18:00 | 8:30-12:30;<br>14:00-18:00 | 8:30-12:30;<br>14:00-18:00 | Closed | Closed |

|                                                          | Library                                                      |        |             |            |            |        |
|----------------------------------------------------------|--------------------------------------------------------------|--------|-------------|------------|------------|--------|
| Cambourne                                                | Cambourne Library, Sackville House, Sackville Way, Cambourne |        |             |            |            |        |
| Opening Ho                                               | Opening Hours                                                |        |             |            |            |        |
| Monday Tuesday Wednesday Thursday Friday Saturday Sunday |                                                              |        |             |            |            |        |
| 15:30-19:30                                              | 9:00-14:00                                                   | Closed | 15:30-19:30 | 9:00-14:00 | 9:30-13:00 | Closed |

# **Shopping**

| Food Store(s)   |                                     |  |  |
|-----------------|-------------------------------------|--|--|
| Details Address |                                     |  |  |
| Supermarket     | Morrison's, Broad Street, Cambourne |  |  |

| Post Office                           |            |            |            |            |            |        |
|---------------------------------------|------------|------------|------------|------------|------------|--------|
| Post Office, 9 High Street, Cambourne |            |            |            |            |            |        |
| Opening Hours                         |            |            |            |            |            |        |
| Monday                                | Tuesday    | Wednesday  | Thursday   | Friday     | Saturday   | Sunday |
| 9:00-17:00                            | 9:00-17:00 | 9:00-17:00 | 9:00-17:00 | 9:00-17:00 | 9:00-13:00 | Closed |

| Other Services & Facilities                                                                 |                                                                                                                                                                                                                                                                                                                                                                                                                                                                                                                      |  |
|---------------------------------------------------------------------------------------------|----------------------------------------------------------------------------------------------------------------------------------------------------------------------------------------------------------------------------------------------------------------------------------------------------------------------------------------------------------------------------------------------------------------------------------------------------------------------------------------------------------------------|--|
| Community Facility                                                                          | Address                                                                                                                                                                                                                                                                                                                                                                                                                                                                                                              |  |
| Multi Use Games Area                                                                        | MUGA, Back Lane, Cambourne                                                                                                                                                                                                                                                                                                                                                                                                                                                                                           |  |
| Pavilion                                                                                    | Cricket Pavilion, Woodfield Lane, Cambourne                                                                                                                                                                                                                                                                                                                                                                                                                                                                          |  |
| Sport                                                                                       | Maintenance building & external changing, Back Lane, Cambourne (1)                                                                                                                                                                                                                                                                                                                                                                                                                                                   |  |
| Sport                                                                                       | Maintenance building & external changing, Back Lane, Cambourne (2)                                                                                                                                                                                                                                                                                                                                                                                                                                                   |  |
| Youth Club                                                                                  | Cambourne Soul, Back Lane, Cambourne                                                                                                                                                                                                                                                                                                                                                                                                                                                                                 |  |
| Education                                                                                   | Address                                                                                                                                                                                                                                                                                                                                                                                                                                                                                                              |  |
| Nursery                                                                                     | Sunflower Nursery, 2 High Street, Cambourne                                                                                                                                                                                                                                                                                                                                                                                                                                                                          |  |
| Pre-School                                                                                  | Cambourne Pre-School, The Ark, Jeavons Lane, Cambourne                                                                                                                                                                                                                                                                                                                                                                                                                                                               |  |
| Health Care                                                                                 | Address                                                                                                                                                                                                                                                                                                                                                                                                                                                                                                              |  |
| Dentist                                                                                     | Cambourne Dental Practice, Monkfield House, Monkfield Lane, Cambourne                                                                                                                                                                                                                                                                                                                                                                                                                                                |  |
| Pharmacy                                                                                    | Lloyds Pharmacy, 9 High Street, Cambourne                                                                                                                                                                                                                                                                                                                                                                                                                                                                            |  |
| Shopping & Retail                                                                           | Address                                                                                                                                                                                                                                                                                                                                                                                                                                                                                                              |  |
| Bicycle Sales & repairs                                                                     | Massif Bikes, Caxton House, Broad Street, Cambourne                                                                                                                                                                                                                                                                                                                                                                                                                                                                  |  |
| Hairdressers                                                                                | Andersons, High Street, Cambourne                                                                                                                                                                                                                                                                                                                                                                                                                                                                                    |  |
| Other Service / Facility                                                                    | Address                                                                                                                                                                                                                                                                                                                                                                                                                                                                                                              |  |
| ATM                                                                                         | Morrison's, Broad Street, Cambourne                                                                                                                                                                                                                                                                                                                                                                                                                                                                                  |  |
|                                                                                             | · ·                                                                                                                                                                                                                                                                                                                                                                                                                                                                                                                  |  |
| Bank                                                                                        | Cambridge Building Society, 15 High Street,<br>Cambourne                                                                                                                                                                                                                                                                                                                                                                                                                                                             |  |
| Bank<br>Bookmakers                                                                          | Cambridge Building Society, 15 High Street,                                                                                                                                                                                                                                                                                                                                                                                                                                                                          |  |
|                                                                                             | Cambridge Building Society, 15 High Street,<br>Cambourne                                                                                                                                                                                                                                                                                                                                                                                                                                                             |  |
| Bookmakers                                                                                  | Cambridge Building Society, 15 High Street,<br>Cambourne<br>Ladbrokes, School Lane, Cambourne                                                                                                                                                                                                                                                                                                                                                                                                                        |  |
| Bookmakers                                                                                  | Cambridge Building Society, 15 High Street, Cambourne Ladbrokes, School Lane, Cambourne Greens Coffee, High Street, Cambourne                                                                                                                                                                                                                                                                                                                                                                                        |  |
| Bookmakers<br>Cafe                                                                          | Cambridge Building Society, 15 High Street, Cambourne  Ladbrokes, School Lane, Cambourne  Greens Coffee, High Street, Cambourne  Connells, Caxton House, Broad Street, Cambourne                                                                                                                                                                                                                                                                                                                                     |  |
| Bookmakers<br>Cafe                                                                          | Cambridge Building Society, 15 High Street, Cambourne  Ladbrokes, School Lane, Cambourne  Greens Coffee, High Street, Cambourne  Connells, Caxton House, Broad Street, Cambourne  Malcolm's, School Lane, Cambourne                                                                                                                                                                                                                                                                                                  |  |
| Bookmakers Cafe Estate Agents                                                               | Cambridge Building Society, 15 High Street, Cambourne  Ladbrokes, School Lane, Cambourne  Greens Coffee, High Street, Cambourne  Connells, Caxton House, Broad Street, Cambourne  Malcolm's, School Lane, Cambourne  Sharman Quinney, High Street, Cambourne                                                                                                                                                                                                                                                         |  |
| Bookmakers Cafe Estate Agents Hotel                                                         | Cambridge Building Society, 15 High Street, Cambourne  Ladbrokes, School Lane, Cambourne  Greens Coffee, High Street, Cambourne  Connells, Caxton House, Broad Street, Cambourne  Malcolm's, School Lane, Cambourne  Sharman Quinney, High Street, Cambourne  The Cambridge Belfry, Back Lane, Cambourne                                                                                                                                                                                                             |  |
| Bookmakers Cafe Estate Agents Hotel Laundrette                                              | Cambridge Building Society, 15 High Street, Cambourne  Ladbrokes, School Lane, Cambourne  Greens Coffee, High Street, Cambourne  Connells, Caxton House, Broad Street, Cambourne  Malcolm's, School Lane, Cambourne  Sharman Quinney, High Street, Cambourne  The Cambridge Belfry, Back Lane, Cambourne  Cambourne Dry Cleaners, School Lane, Cambourne                                                                                                                                                             |  |
| Bookmakers Cafe Estate Agents Hotel Laundrette Lettings Agency                              | Cambridge Building Society, 15 High Street, Cambourne  Ladbrokes, School Lane, Cambourne  Greens Coffee, High Street, Cambourne  Connells, Caxton House, Broad Street, Cambourne  Malcolm's, School Lane, Cambourne  Sharman Quinney, High Street, Cambourne  The Cambridge Belfry, Back Lane, Cambourne  Cambourne Dry Cleaners, School Lane, Cambourne  Lilly Lettings, De La Warr Way, Cambourne  Cambourne Community Centre, The Hub, High Street,                                                               |  |
| Bookmakers Cafe Estate Agents Hotel Laundrette Lettings Agency Parish Office                | Cambridge Building Society, 15 High Street, Cambourne  Ladbrokes, School Lane, Cambourne  Greens Coffee, High Street, Cambourne  Connells, Caxton House, Broad Street, Cambourne  Malcolm's, School Lane, Cambourne  Sharman Quinney, High Street, Cambourne  The Cambridge Belfry, Back Lane, Cambourne  Cambourne Dry Cleaners, School Lane, Cambourne  Lilly Lettings, De La Warr Way, Cambourne  Cambourne Community Centre, The Hub, High Street, Cambourne                                                     |  |
| Bookmakers Cafe Estate Agents Hotel Laundrette Lettings Agency Parish Office Petrol Station | Cambridge Building Society, 15 High Street, Cambourne  Ladbrokes, School Lane, Cambourne  Greens Coffee, High Street, Cambourne  Connells, Caxton House, Broad Street, Cambourne  Malcolm's, School Lane, Cambourne  Sharman Quinney, High Street, Cambourne  The Cambridge Belfry, Back Lane, Cambourne  Cambourne Dry Cleaners, School Lane, Cambourne  Lilly Lettings, De La Warr Way, Cambourne  Cambourne Community Centre, The Hub, High Street, Cambourne  Morrison's Petrol Station, Broad Street, Cambourne |  |

| Other Services & Facilities      |                                                                                                  |  |  |
|----------------------------------|--------------------------------------------------------------------------------------------------|--|--|
| Other Service / Facility Address |                                                                                                  |  |  |
| Take-Away                        | Dominos Pizza, Caxton House, Broad Street, Cambourne Fisk & Chicken, Caxton House, Broad Street, |  |  |
| Veterinary Surgery               | Cambourne Cromwell Veterinary Clinic, 4 High Street, Cambourne                                   |  |  |