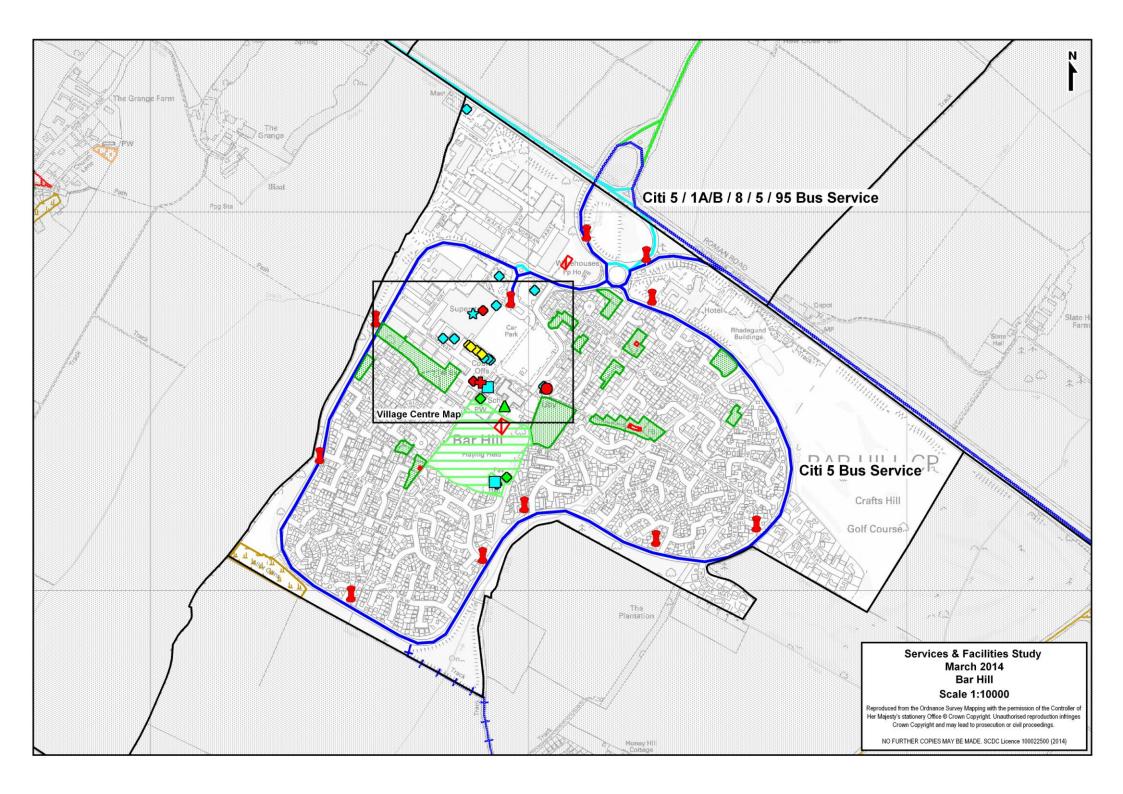

## A) Summary Bus Service

| Cambridge / Market Town | Monday – Friday<br>Frequency | Saturday<br>Frequency | Sunday<br>Frequency |
|-------------------------|------------------------------|-----------------------|---------------------|
| To / From Cambridge     | 20 Minute                    | 20 Minute             | Hourly              |
| To / From Huntingdon    | 30 Minute                    | 30 Minute             | Hourly              |
| To / From St. Ives      | 30 Minute                    | 30 Minute             | Hourly              |

#### B) Detailed Bus Service

| Monday - Friday            |         |            |            |             |             |  |  |
|----------------------------|---------|------------|------------|-------------|-------------|--|--|
| Cambridge / Market<br>Town | Service | 7:00-9:29  | 9:30-16:29 | 16:30-18:59 | 19:00-23:00 |  |  |
|                            | Citi 5  | 20 Minute  | 20 Minute  | 20 Minute   | Hourly      |  |  |
|                            | 1A / B  | 30 Minute  | 30 Minute  | 2 Buses     | No Service  |  |  |
| To Cambridge               | 5       | 1 Bus      | 2 Buses    | No Service  | No Service  |  |  |
|                            | 8       | No Service | 3 Buses    | No Service  | No Service  |  |  |
|                            | 95*     | 1 Bus      | No Service | No Service  | No Service  |  |  |
|                            | Citi 5  | 20 Minute  | 20 Minute  | 20 Minute   | Hourly      |  |  |
|                            | 1A / B  | 2 Buses    | 30 Minute  | 30 Minute   | No Service  |  |  |
| From Cambridge             | 5       | No Service | 3 Buses    | No Service  | No Service  |  |  |
|                            | 8       | No Service | 3 Buses    | No Service  | No Service  |  |  |
|                            | 95*     | No Service | 1 Bus      | No Service  | No Service  |  |  |

|                            | Saturday |            |            |             |             |  |  |
|----------------------------|----------|------------|------------|-------------|-------------|--|--|
| Cambridge / Market<br>Town | Service  | 7:00-9:29  | 9:30-16:29 | 16:30-18:59 | 19:00-23:00 |  |  |
|                            | Citi 5   | 20 Minute  | 20 Minute  | 20 Minute   | Hourly      |  |  |
|                            | 1A / B   | 3 Buses    | 30 Minute  | 3 Buses     | No Service  |  |  |
| To Cambridge               | 5        | No Service | 3 Buses    | No Service  | No Service  |  |  |
|                            | 8        | No Service | 3 Buses    | No Service  | No Service  |  |  |
|                            | 95*      | No Service | No Service | No Service  | No Service  |  |  |
|                            | Citi 5   | 20 Minute  | 20 Minute  | 20 Minute   | Hourly      |  |  |
|                            | 1A / B   | 1 Bus      | 30 Minute  | 4 Buses     | No Service  |  |  |
| From Cambridge             | 5        | No Service | 3 Buses    | No Service  | No Service  |  |  |
|                            | 8        | No Service | 3 Buses    | No Service  | No Service  |  |  |
|                            | 95*      | No Service | No Service | No Service  | No Service  |  |  |
| To Uuntingdon              | 1A / B   | No Service | 30 Minute  | 30 Minute   | No Service  |  |  |
| To Huntingdon              | 5        | No Service | 3 Buses    | No Service  | No Service  |  |  |
| From Huntingdon            | 1A / B   | 30 Minute  | 30 Minute  | 3 Buses     | No Service  |  |  |
| From Huntingdon            | 5        | 1 Bus      | 2 Buses    | No Service  | No Service  |  |  |
| To St. Ives                | 1A / B   | No Service | 30 Minute  | 30 Minute   | No Service  |  |  |
|                            | 5        | No Service | 3 Buses    | No Service  | No Service  |  |  |
| From St. Ives              | 1A / B   | 3 Buses    | 30 Minute  | 3 Buses     | No Service  |  |  |
| FIOIII St. IVes            | 5        | No Service | 3 Buses    | No Service  | No Service  |  |  |

<sup>\*</sup>only when Long Road Sixth Form is open

| Sunday                     |         |            |  |  |  |
|----------------------------|---------|------------|--|--|--|
| Cambridge / Market<br>Town | Service | 9:00-18:00 |  |  |  |
|                            | Citi 5  | Hourly     |  |  |  |
|                            | 1A / B  | Hourly     |  |  |  |
| To Cambridge               | 5       | No Service |  |  |  |
|                            | 8       | No Service |  |  |  |
|                            | 95*     | No Service |  |  |  |
|                            | Citi 5  | Hourly     |  |  |  |
| From Cambridge             | 1A / B  | Hourly     |  |  |  |
|                            | 5       | No Service |  |  |  |
|                            | 8       | No Service |  |  |  |
|                            | 95*     | No Service |  |  |  |
| To Huntingdon              | 1A / B  | Hourly     |  |  |  |
| To Huntingdon              | 5       | No Service |  |  |  |
| From Huntingdon            | 1A / B  | Hourly     |  |  |  |
| From Huntingdon            | 5       | No Service |  |  |  |
| To St. Ivon                | 1A / B  | Hourly     |  |  |  |
| To St. Ives                | 5       | No Service |  |  |  |
| From St. Ives              | 1A / B  | Hourly     |  |  |  |
| FIUIII St. IVES            | 5       | No Service |  |  |  |