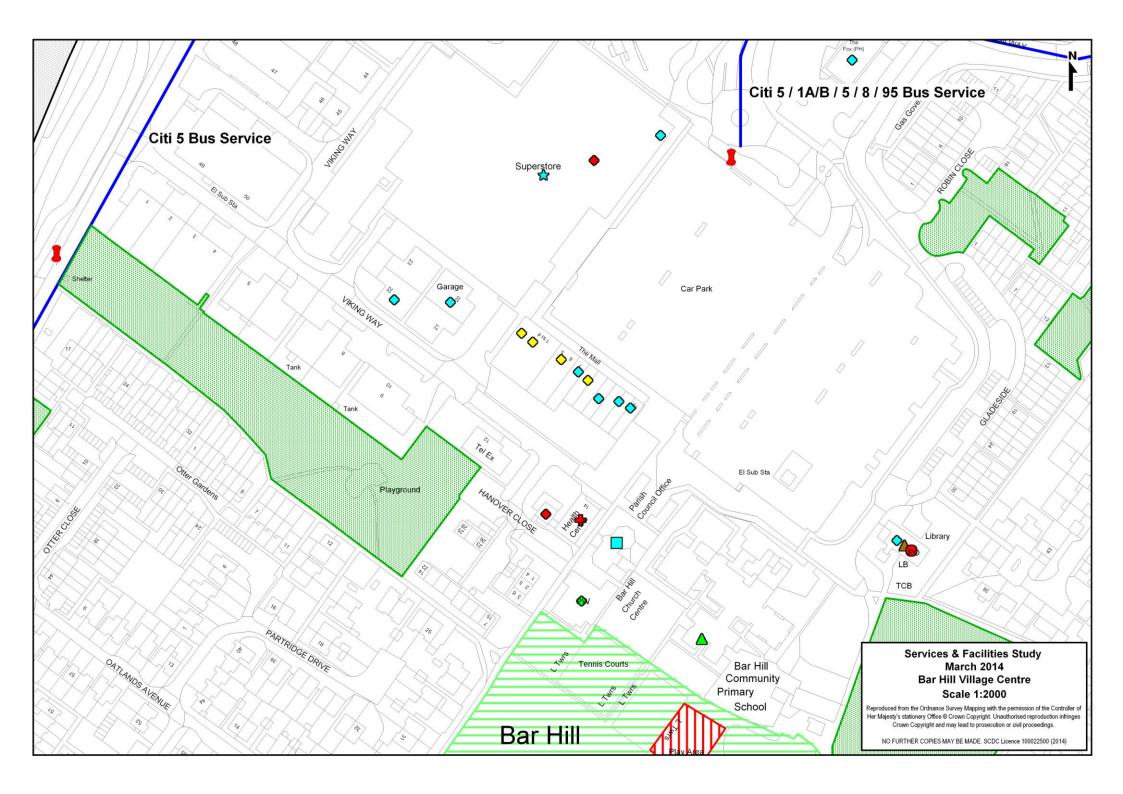

# **Shopping**

| Food Store(s)   |                                               |  |
|-----------------|-----------------------------------------------|--|
| Details Address |                                               |  |
| Supermarket     | Tesco Supermarket, 15-18 Viking Way, Bar Hill |  |

Source: South Cambridgeshire District Council & Bar Hill Parish Council

| Post Office                                              |            |            |            |            |            |        |
|----------------------------------------------------------|------------|------------|------------|------------|------------|--------|
| Bar Hill Post Office, Gladeside, Bar Hill                |            |            |            |            |            |        |
| Opening Hours                                            |            |            |            |            |            |        |
| Monday Tuesday Wednesday Thursday Friday Saturday Sunday |            |            |            | Sunday     |            |        |
| 9:00-17:30                                               | 9:00-17:30 | 9:00-17:30 | 9:00-17:30 | 9:00-17:30 | 9:00-12:30 | Closed |

Source: Post Office / Royal Mail

| Other Services & Facilities |                                                   |  |  |
|-----------------------------|---------------------------------------------------|--|--|
| Community Facility          | Address                                           |  |  |
| Scout Hut                   | Bar Hill Scout Group, The Spinney, Bar Hill       |  |  |
| Social Club                 | Bar Hill Social Club, The Spinney, Bar Hill       |  |  |
| Health Care                 | Address                                           |  |  |
| Dentist                     | Bar Hill Dental Practice, Hanover Close, Bar Hill |  |  |
| Pharmacy                    | Tesco Stores Ltd, 15-18 Viking Way, Bar Hill      |  |  |

| Shopping & Retail        | Address                                                                    |
|--------------------------|----------------------------------------------------------------------------|
| Clothes Shop             | Choices Clothes Store, Unit 5 & 6 The Mall, Bar Hill                       |
|                          | NEXT, Units 1-4 The Mall, Bar Hill                                         |
| Dry Cleaners             | Johnson's, Unit 8 The Mall, Bar Hill                                       |
| Phone Dealership         | Carphone Warehouse, Units 1-4 The Mall, Bar Hill                           |
| Other Service / Facility | Address                                                                    |
| ATM                      | Bar Hill Post Office, Gladeside, Bar Hill                                  |
|                          | Tesco Supermarket, 15 - 18 Viking Way, Bar Hill                            |
| Bank                     | Cambridge Building Society, Unit 10, The Mall, Bar Hill                    |
| Car Dealership           | Bar Hill Motors, 20 Viking Way, Bar Hill                                   |
| Car Repair Garage        | Ebley Tyres & Autocentre, 22 Viking Way, Bar Hill                          |
| Estate Agents            | HAART, Unit 12 The Mall, Bar Hill                                          |
| Other Service / Facility | Address                                                                    |
| Petrol Station           | TOTAL UK, Lolworth Service Station, Huntingdon Road, Bar Hill              |
|                          | Filling Station, Tesco Supermarket, 15 - 18 Viking Way Gladeside, Bar Hill |
| Public House             | The Fox, Gladeside, Bar Hill                                               |
| Take-Away                | Fish 'n' Chick 'n', Unit 13 The Mall, Bar Hill                             |

Source: South Cambridgeshire District Council & Bar Hill Parish Council