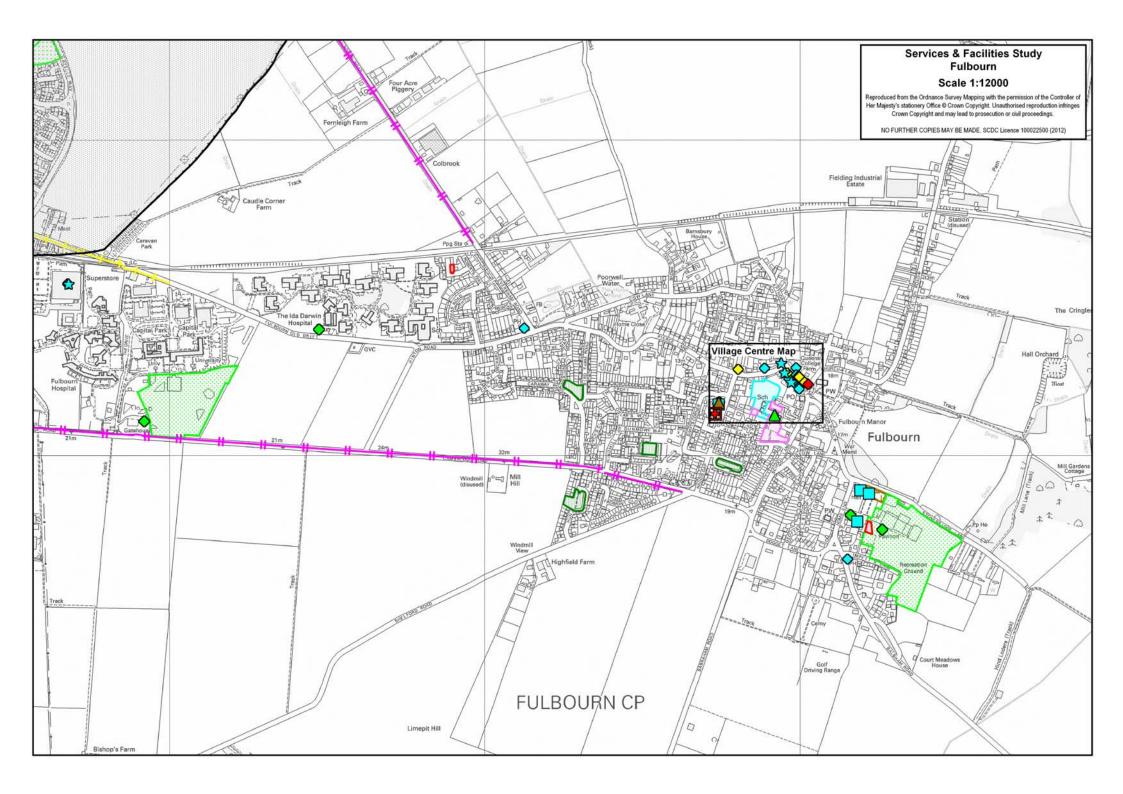

## **Services**

# Secondary School (catchment) Fulbourn does not contain a secondary school. It is located within the catchment area for Bottisham Village College, Bottisham. Primary School Address Planned Admission School Capacity

| Emergency Services                                 |
|----------------------------------------------------|
| There are no emergency services based in Fulbourn. |

| General Practitioner                                     |                                              |            |            |            |        |        |
|----------------------------------------------------------|----------------------------------------------|------------|------------|------------|--------|--------|
| Fulbourn He                                              | Fulbourn Health Centre, Haggis Gap, Fulbourn |            |            |            |        |        |
| Surgery Op                                               | Surgery Opening Hours                        |            |            |            |        |        |
| Monday Tuesday Wednesday Thursday Friday Saturday Sunday |                                              |            |            |            |        |        |
| 8:15-18:00                                               | 8:15-18:00                                   | 8:15-18:00 | 8:15-18:00 | 8:15-18:00 | Closed | Closed |

|              | Library                                                         |             |                                 |             |             |        |
|--------------|-----------------------------------------------------------------|-------------|---------------------------------|-------------|-------------|--------|
| Fulbourn Lib | Fulbourn Library Access Point, The Swifts, Haggis Gap, Fulbourn |             |                                 |             |             |        |
| Opening Ho   | Opening Hours                                                   |             |                                 |             |             |        |
| Monday       | Tuesday                                                         | Wednesday   | Thursday                        | Friday      | Saturday    | Sunday |
| 15:00-17:00  | 15:00-17:00                                                     | 18:00-19:00 | 10:00-<br>12:00;<br>15:00-17:00 | 15:00-17:00 | 10:00-12:00 | Closed |

## **Shopping**

| Food Store(s)     |                                            |  |  |
|-------------------|--------------------------------------------|--|--|
| Details           | Address                                    |  |  |
| Butchers          | Michael Beaumont, 15 High Street, Fulbourn |  |  |
| Fruit Shop        | R. Wombwell, 3 High Street, Fulbourn       |  |  |
| Local Supermarket | CO-OP Foodstore, 11 High Street, Fulbourn  |  |  |

| Other Services & Facilities |                                                                                                                                                                                                                              |  |  |
|-----------------------------|------------------------------------------------------------------------------------------------------------------------------------------------------------------------------------------------------------------------------|--|--|
| Community Facility          | Address                                                                                                                                                                                                                      |  |  |
| Meeting Room & Library      | The Swifts Meeting Room, Haggis Gap, Fulbourn                                                                                                                                                                                |  |  |
| Scout Hut                   | Scout Hut, Home End, Fulbourn                                                                                                                                                                                                |  |  |
| Social Club                 | Fulbourn Hospital Staff Social Club, Cambridge Road, Fulbourn Fulbourn Institute Sports & Social Club, Recreation Ground, Home End, Fulbourn Ida Darwin Staff Association, Ida Darwin Hospital, Fulbourn Old Drift, Fulbourn |  |  |
| Health Care                 | Address                                                                                                                                                                                                                      |  |  |
| Pharmacy                    | The Village Pharmacy, 2 High Street, Fulbourn                                                                                                                                                                                |  |  |

| Shopping & Retail        | Address                                                    |  |  |
|--------------------------|------------------------------------------------------------|--|--|
| Antiques                 | Fulbourn Ltd., 8 High Street, Fulbourn                     |  |  |
| Children's Shop          | Lollipop, 12 High Street, Fulbourn                         |  |  |
| Florist                  | Fulbourn Florists, 4 High Street, Fulbourn                 |  |  |
| Grand Piano Showroom     | 1066 Piano Room, 20 Pierce Lane, Fulbourn                  |  |  |
| Hairdressers             | Look Ahead, 6 High Street, Fulbourn                        |  |  |
| Shop                     | Twelve Church Information Centre, 13 High Street, Fulbourn |  |  |
| Other Service / Facility | Address                                                    |  |  |
| ATM                      | CO-OP Foodstore, 11 High Street, Fulbourn                  |  |  |
| Beauty Therapy           | Body Image, 10a High Street, Fulbourn                      |  |  |
| Car Sales Garage         | 16 High Street, Fulbourn                                   |  |  |
| Chinese Take-away        | Krin, 11a High Street, Fulbourn                            |  |  |
| Joiners                  | W. Parker & Son, 10 Pierce Lane, Fulbourn                  |  |  |
| Law Consultants          | 14 High Street, Fulbourn                                   |  |  |
| Literary Publisher       | Salt Publishing, 14a High Street, Fulbourn                 |  |  |
| Photography              | Barrett & Co, 12a High Street, Fulbourn                    |  |  |
|                          | The Bakers Arms, 4 Hinton Road, Fulbourn                   |  |  |
| Public House             | The Six Bells, 9 High Street, Fulbourn                     |  |  |
|                          | The White Hart, 1 Balsham Road, Fulbourn                   |  |  |
| Restaurant               | The Manor Restaurant, 9 High Street, Fulbourn              |  |  |
| Sandwich Bar & Cafe      | Amanda's Sandwich Bar & Cafe, 10 High Street, Fulbourn     |  |  |
| Take-away                | Kebab Express, 7 High Street, Fulbourn                     |  |  |

## **Recreation**

|                                        | Sports Centre |
|----------------------------------------|---------------|
| There is no sports centre in Fulbourn. |               |

| Children's Equipped Play Area                                  |                    |                                                                                                                                          |  |  |
|----------------------------------------------------------------|--------------------|------------------------------------------------------------------------------------------------------------------------------------------|--|--|
| Address                                                        | Size<br>(hectares) | Contents / Description                                                                                                                   |  |  |
| Land at Fulbourn Recreation<br>Ground, Impett's Lane, Fulbourn | 0.06               | Overview: Small fenced off sand and grass play area intended for children aged 3-8 with a large range of equipment  Classification: LEAP |  |  |

| Outdoor Sport                                          |                    |                                                                                                                                             |  |  |
|--------------------------------------------------------|--------------------|---------------------------------------------------------------------------------------------------------------------------------------------|--|--|
| Address                                                | Size<br>(hectares) | Contents / Description                                                                                                                      |  |  |
| Fulbourn Recreation Ground,<br>Impett's Lane, Fulbourn | 5.68               | Overview: Large open space with tennis courts, a bowling green, cricket square, pavilion and space where other pitches could be marked out. |  |  |
| Land at Capital Park, Cambridge<br>Road, Fulbourn      | 4.46               | Overview: Private Ownership with hire to local teams. Football pitches marked out on field and Fulbourn Hospital Staff Social Club          |  |  |