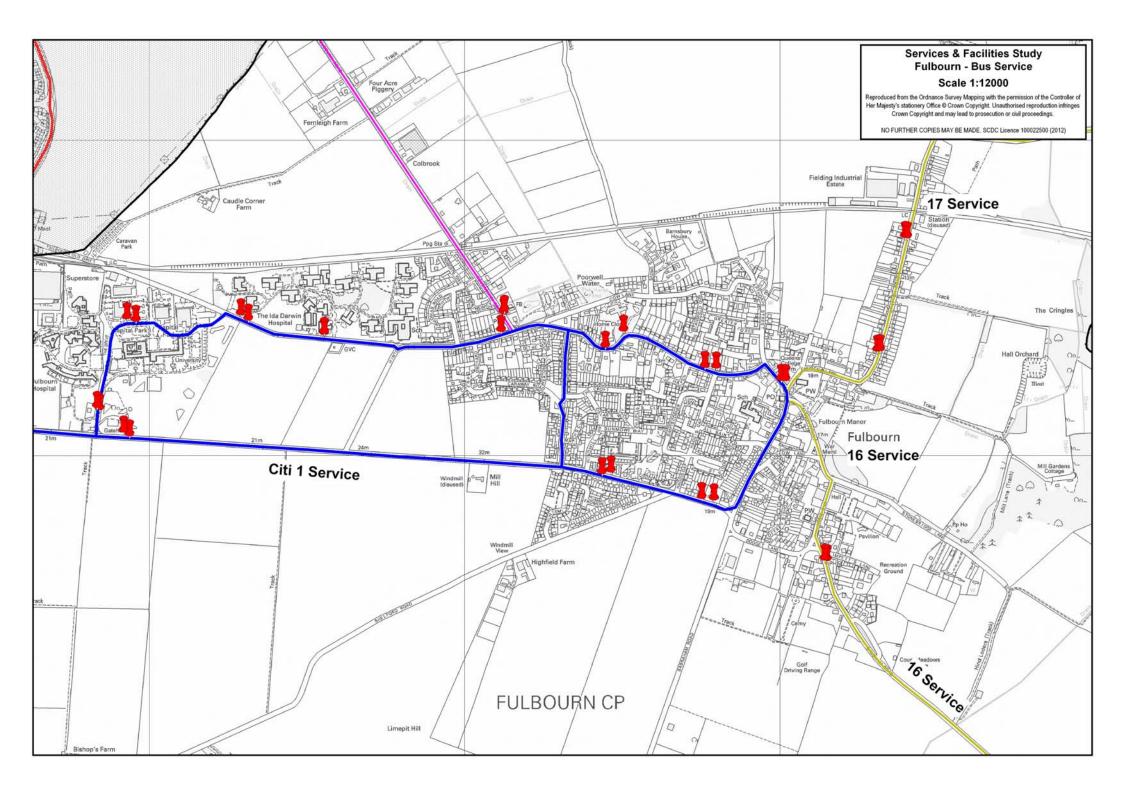

#### **Bus Service:**

#### A) Summary Bus Service

| Cambridge / Market Town | Monday – Friday<br>Frequency | Saturday<br>Frequency | Sunday<br>Frequency |
|-------------------------|------------------------------|-----------------------|---------------------|
| To / From Cambridge     | 20 Minute                    | 20 Minute             | 30 Minute           |
| To / From Haverhill     | 3-4 Buses                    | 3-4 Buses             | No Service          |
| To / From Newmarket     | 3 Buses                      | 3 Buses               | No Service          |

## B) Detailed Bus Service

| Monday - Friday            |         |            |            |             |             |  |
|----------------------------|---------|------------|------------|-------------|-------------|--|
| Cambridge / Market<br>Town | Service | 7:00-9:29  | 9:30-16:29 | 16:30-18:59 | 19:00-23:00 |  |
|                            | Citi 1  | 20 Minute  | 20 Minute  | 20 Minute   | 30 Minute   |  |
| To Combridge               | 16      | No Service | 3 Buses    | 1 Bus       | No Service  |  |
| To Cambridge               | 16A     | 1 Bus      | No Service | No Service  | No Service  |  |
|                            | 17      | 3 Buses    | 2 Hours    | No Service  | No Service  |  |
| From Cambridge             | Citi 1  | 20 Minute  | 20 Minute  | 20 Minute   | 30 Minute   |  |
|                            | 16      | 1 Bus      | 2 Hours    | 1 Bus       | No Service  |  |
|                            | 16A     | No Service | 1 Bus      | No Service  | No Service  |  |
|                            | 17      | No Service | 3 Buses    | 1 Bus       | No Service  |  |
| To Haverhill               | 16      | 1 Bus      | 3 Buses    | No Service  | No Service  |  |
| From Haverhill             | 16      | No Service | 3 Buses    | No Service  | No Service  |  |
| To Newmarket               | 17      | No Service | 3 Buses    | No Service  | No Service  |  |
| From Newmarket             | 17      | No Service | 3 Buses    | No Service  | No Service  |  |

| Saturday                   |         |            |            |             |             |
|----------------------------|---------|------------|------------|-------------|-------------|
| Cambridge / Market<br>Town | Service | 7:00-9:29  | 9:30-16:29 | 16:30-18:59 | 19:00-23:00 |
|                            | Citi 1  | 20 Minute  | 20 Minute  | 20 Minute   | 30 Minute   |
| To Combridge               | 16      | No Service | 3 Buses    | 1 Bus       | No Service  |
| To Cambridge               | 16A     | 1 Bus      | No Service | No Service  | No Service  |
|                            | 17      | 3 Buses    | 2 Hours    | No Service  | No Service  |
| From Cambridge             | Citi 1  | 20 Minute  | 20 Minute  | 20 Minute   | 30 Minute   |
|                            | 16      | 1 Bus      | 2 Hours    | 1 Bus       | No Service  |
|                            | 16A     | No Service | 1 Bus      | No Service  | No Service  |
|                            | 17      | No Service | 3 Buses    | 1 Bus       | No Service  |
| To Haverhill               | 16      | 1 Bus      | 3 Buses    | No Service  | No Service  |
| From Haverhill             | 16      | No Service | 3 Buses    | No Service  | No Service  |
| To Newmarket               | 17      | No Service | 3 Buses    | No Service  | No Service  |
| From Newmarket             | 17      | No Service | 3 Buses    | No Service  | No Service  |

| Sunday                     |         |            |  |  |
|----------------------------|---------|------------|--|--|
| Cambridge / Market<br>Town | Service | 9:00-18:00 |  |  |
|                            | Citi 1  | 30 Minute  |  |  |
| To Combridge               | 16      | No Service |  |  |
| To Cambridge               | 16A     | No Service |  |  |
|                            | 17      | No Service |  |  |
|                            | Citi 1  | 30 Minute  |  |  |
| From Cambridge             | 16      | No Service |  |  |
| From Cambridge             | 16A     | No Service |  |  |
|                            | 17      | No Service |  |  |
| To Haverhill               | 16      | No Service |  |  |
| From Haverhill             | 16      | No Service |  |  |
| To Newmarket               | 17      | No Service |  |  |
| From Newmarket             | 17      | No Service |  |  |

#### C) Journey Duration

| Cambridge / Market<br>Town | Service   | Timetabled Journey Time | Bus Stops                             |                                  |
|----------------------------|-----------|-------------------------|---------------------------------------|----------------------------------|
|                            |           |                         | Fulbourn, Six Bells -                 |                                  |
|                            | Citi 1    | 50 / 43 Minutes         | Cambridge, St. Andrew's Street /      |                                  |
|                            |           |                         | Cambridge, Emmanuel Street            |                                  |
|                            |           |                         | Fulbourn, Six Bells -                 |                                  |
| To / From                  | 16<br>16A | 39 / 40 Minutes         | Cambridge, St. Andrew's Street /      |                                  |
|                            |           |                         | Cambridge, Emmanuel Street            |                                  |
| Cambridge                  |           | 38 / 45 Minutes         | Fulbourn, Six Bells -                 |                                  |
|                            |           |                         | Cambridge, Drummer Street Bus Station |                                  |
|                            |           |                         | Fulbourn, Six Bells -                 |                                  |
|                            | 17        | 17                      | 17 39 / 40 Minutes                    | Cambridge, St. Andrew's Street / |
|                            |           |                         | Cambridge, Emmanuel Street            |                                  |
| To / From Haverhill        | 16        | 20 / 24 Minutes         | Fulbourn, Six Bells -                 |                                  |
| 107 FIUIII Haveiliii       | 10        | 30 / 31 Minutes         | Haverhill, Bus Station                |                                  |
| To / From                  | 17        | 20 / 25 Minutes         | Fulbourn, Six Bells -                 |                                  |
| Newmarket                  | 17        | 30 / 25 Minutes         | Newmarket, The Guineas Bus Station    |                                  |