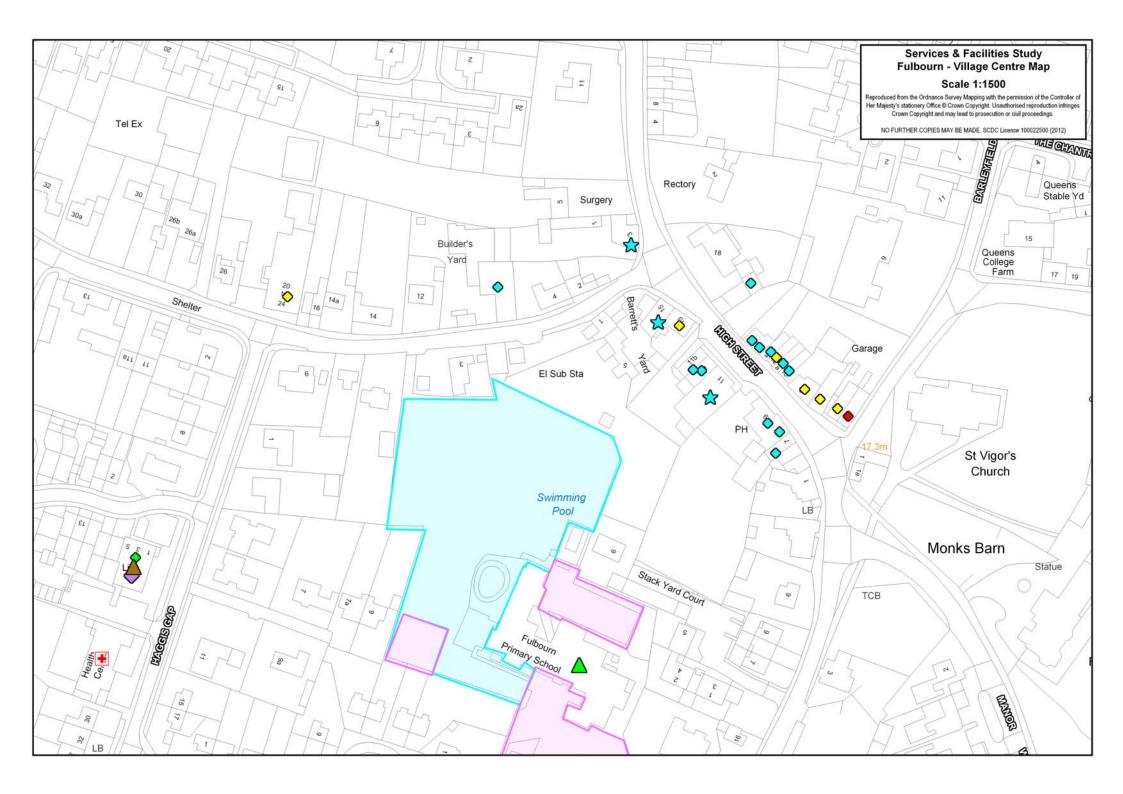

# Secondary School (catchment) Fulbourn does not contain a secondary school. It is located within the catchment area for Bottisham Village College, Bottisham. Primary School Address Planned Admission School Capacity

| Address                                        | Planned Admission<br>Number | School Capacity |
|------------------------------------------------|-----------------------------|-----------------|
| Fulbourn Primary School, School Lane, Fulbourn | 60                          | 420             |

## **Shopping**

| Food Store(s)     |                                            |  |  |
|-------------------|--------------------------------------------|--|--|
| Details           | Address                                    |  |  |
| Butchers          | Michael Beaumont, 15 High Street, Fulbourn |  |  |
| Fruit Shop        | R. Wombwell, 3 High Street, Fulbourn       |  |  |
| Local Supermarket | CO-OP Foodstore, 11 High Street, Fulbourn  |  |  |

| Post Office                                              |            |            |            |            |            |            |
|----------------------------------------------------------|------------|------------|------------|------------|------------|------------|
| CO-OP Foodstore, 11 High Street, Fulbourn                |            |            |            |            |            |            |
| Opening Hours                                            |            |            |            |            |            |            |
| Monday Tuesday Wednesday Thursday Friday Saturday Sunday |            |            |            |            |            |            |
| 7:00-22:00                                               | 7:00-22:00 | 7:00-22:00 | 7:00-22:00 | 7:00-22:00 | 7:00-22:00 | 7:00-22:00 |

| Shopping & Retail        | Address                                                    |  |  |
|--------------------------|------------------------------------------------------------|--|--|
| Antiques                 | Fulbourn Ltd., 8 High Street, Fulbourn                     |  |  |
| Children's Shop          | Lollipop, 12 High Street, Fulbourn                         |  |  |
| Florist                  | Fulbourn Florists, 4 High Street, Fulbourn                 |  |  |
| Grand Piano Showroom     | 1066 Piano Room, 20 Pierce Lane, Fulbourn                  |  |  |
| Hairdressers             | Look Ahead, 6 High Street, Fulbourn                        |  |  |
| Shop                     | Twelve Church Information Centre, 13 High Street, Fulbourn |  |  |
| Other Service / Facility | Address                                                    |  |  |
| ATM                      | CO-OP Foodstore, 11 High Street, Fulbourn                  |  |  |
| Beauty Therapy           | Body Image, 10a High Street, Fulbourn                      |  |  |
| Car Sales Garage         | 16 High Street, Fulbourn                                   |  |  |
| Chinese Take-away        | Krin, 11a High Street, Fulbourn                            |  |  |
| Joiners                  | W. Parker & Son, 10 Pierce Lane, Fulbourn                  |  |  |
| Law Consultants          | 14 High Street, Fulbourn                                   |  |  |
| Literary Publisher       | Salt Publishing, 14a High Street, Fulbourn                 |  |  |
| Photography              | Barrett & Co, 12a High Street, Fulbourn                    |  |  |
|                          | The Bakers Arms, 4 Hinton Road, Fulbourn                   |  |  |
| Public House             | The Six Bells, 9 High Street, Fulbourn                     |  |  |
|                          | The White Hart, 1 Balsham Road, Fulbourn                   |  |  |
| Restaurant               | The Manor Restaurant, 9 High Street, Fulbourn              |  |  |
| Sandwich Bar & Cafe      | Amanda's Sandwich Bar & Cafe, 10 High Street, Fulbourn     |  |  |
| Take-away                | Kebab Express, 7 High Street, Fulbourn                     |  |  |